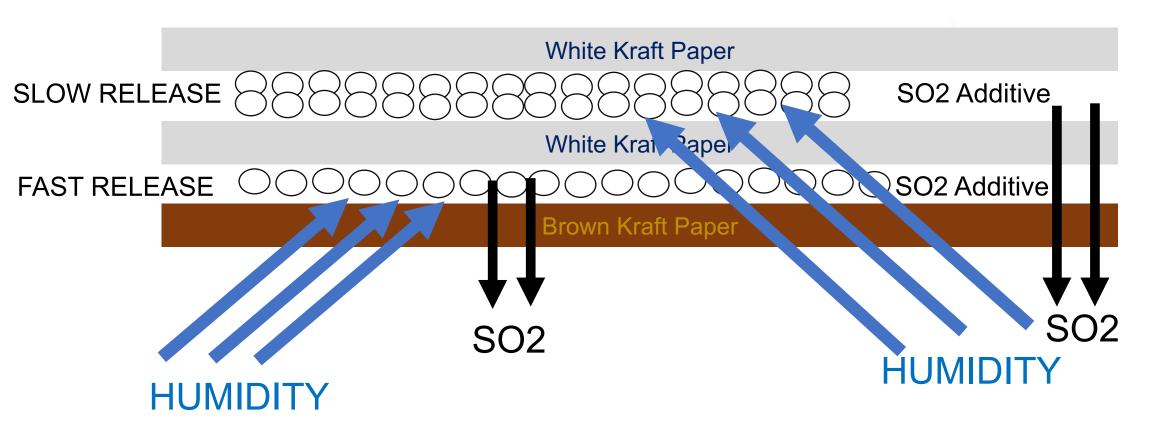

Keeps Table Grapes fresh in Cold Storage for 3 months

Botrytis Cinerea Fungus Control which prevents grapes perishing

Dual Release SO2 Generator

- Two different dimensions for 5kg Grapes
  - 20cm X 35cm
  - 23cm X 35cm

# Keeps Blueberry fresh in Cold Storage for 30 days

Botrytis Cinerea Fungus Control which prevents blueberry perishing

Dual Release SO2 Generator

- MAXI dimension for 5kg Blueberry
  - 46cm X 35cm