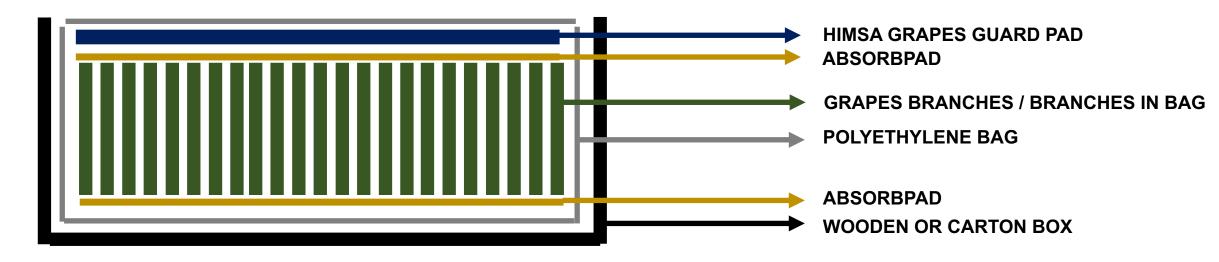

### **GRAPES PACKAGING**

- Two different dimensions for 5kg Grapes
  - 20cm X 35cm
  - 23cm X 35cm

MAXI dimension for 10kg Grapes

• 46cm X 35cm

HIMSA
GRAPES GUARD
20cmX35cm

Contains 1000 Pads

HIMSA
GRAPES GUARD
23cmX35cm

Contains 1000 Pads

HIMSA
GRAPES GUARD
46cmX35cm

Contains 500 Pads