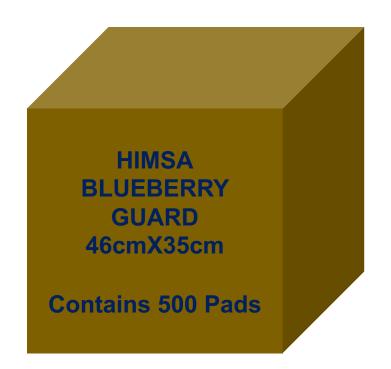

# Keeps Blueberry fresh in Cold Storage for 30 days

Botrytis Cinerea Fungus Control which prevents blueberry perishing

Dual Release SO2 Generator

- MAXI dimension for 5kg Blueberry
  - 46cm X 35cm

### **BLUEBERRY PACKAGING**

- MAXI dimension for 5kg Blueberry
  - 46cm X 35cm