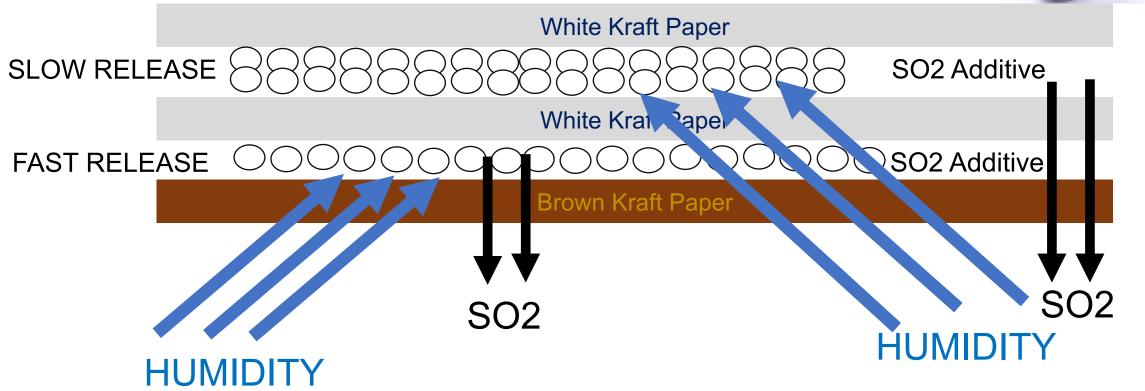

Keeps Table Grapes fresh in Cold Storage for 3 months

Botrytis Cinerea Fungus Control which prevents grapes perishing

Dual Release SO2 Generator

- Two different dimensions for 5kg Grapes
  - 20cm X 35cm
  - 23cm X 35cm

# Keeps Blueberry fresh in Cold Storage for 30 days

Botrytis Cinerea Fungus Control which prevents blueberry perishing

Dual Release SO2 Generator

- MAXI dimension for 5kg Blueberry
  - 46cm X 35cm