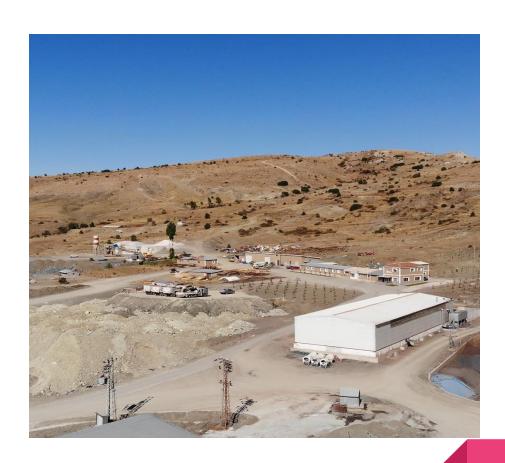

### **Mining Operation**

Elmaci Mining Inc. deals with zinc,lead and chrome mines and focused especially on chrome ore produces the highest quality chrome ore which is over 54% Cr2O3, at it's own quarries for 30 years in Pınarbası / Kayseri. Later also opened new quarries in Yahyali / Kayseri. With over 30 years of experience in the market, deserves its good reputation and increase its production capacity day by day in the aim of getting respectable place in worldwide trade.