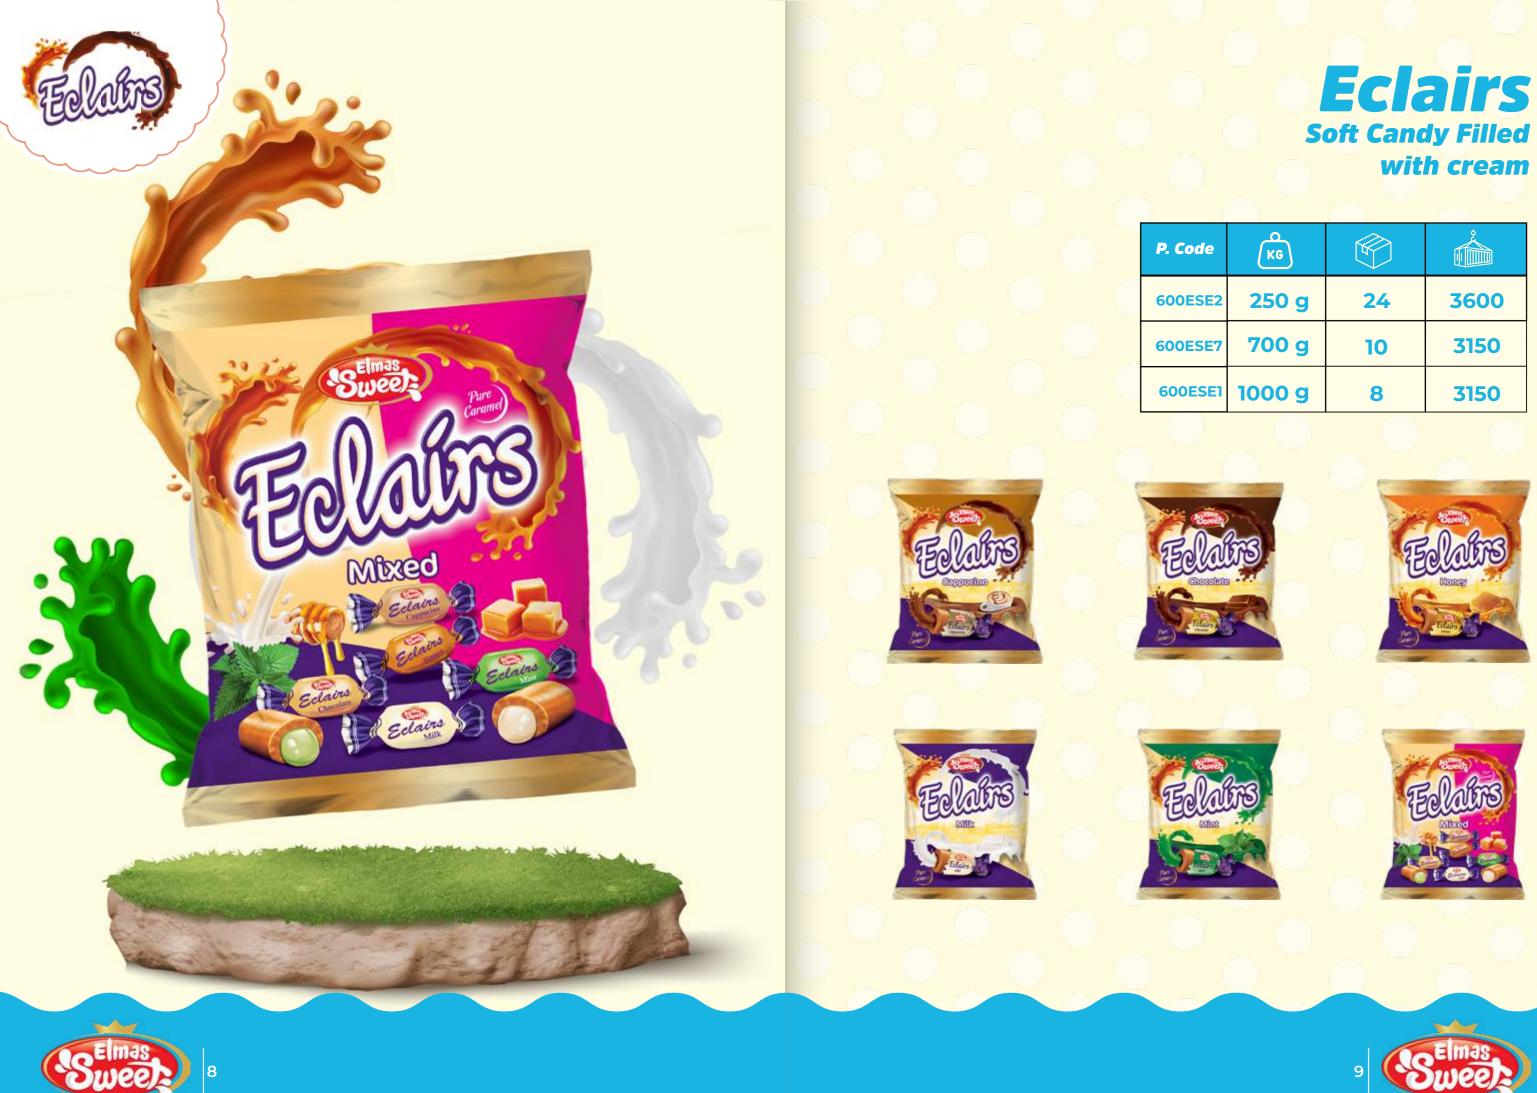

| ode  | KG     |    |      |
|------|--------|----|------|
| ESE2 | 250 g  | 24 | 3600 |
| SE7  | 700 g  | 10 | 3150 |
| ESE1 | 1000 g | 8  | 3150 |