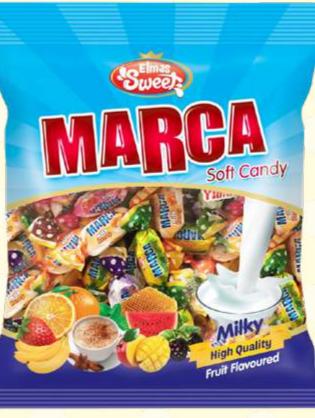

#### **Marca** Soft Candy Filled with Fruit flavored cream

| P. Code | С<br>КG |    |      |
|---------|---------|----|------|
| 500ESM2 | 250 g   | 24 | 3600 |
| 500ESM7 | 700 g   | 10 | 3150 |
| 500ESM1 | 1000 g  | 8  | 3150 |