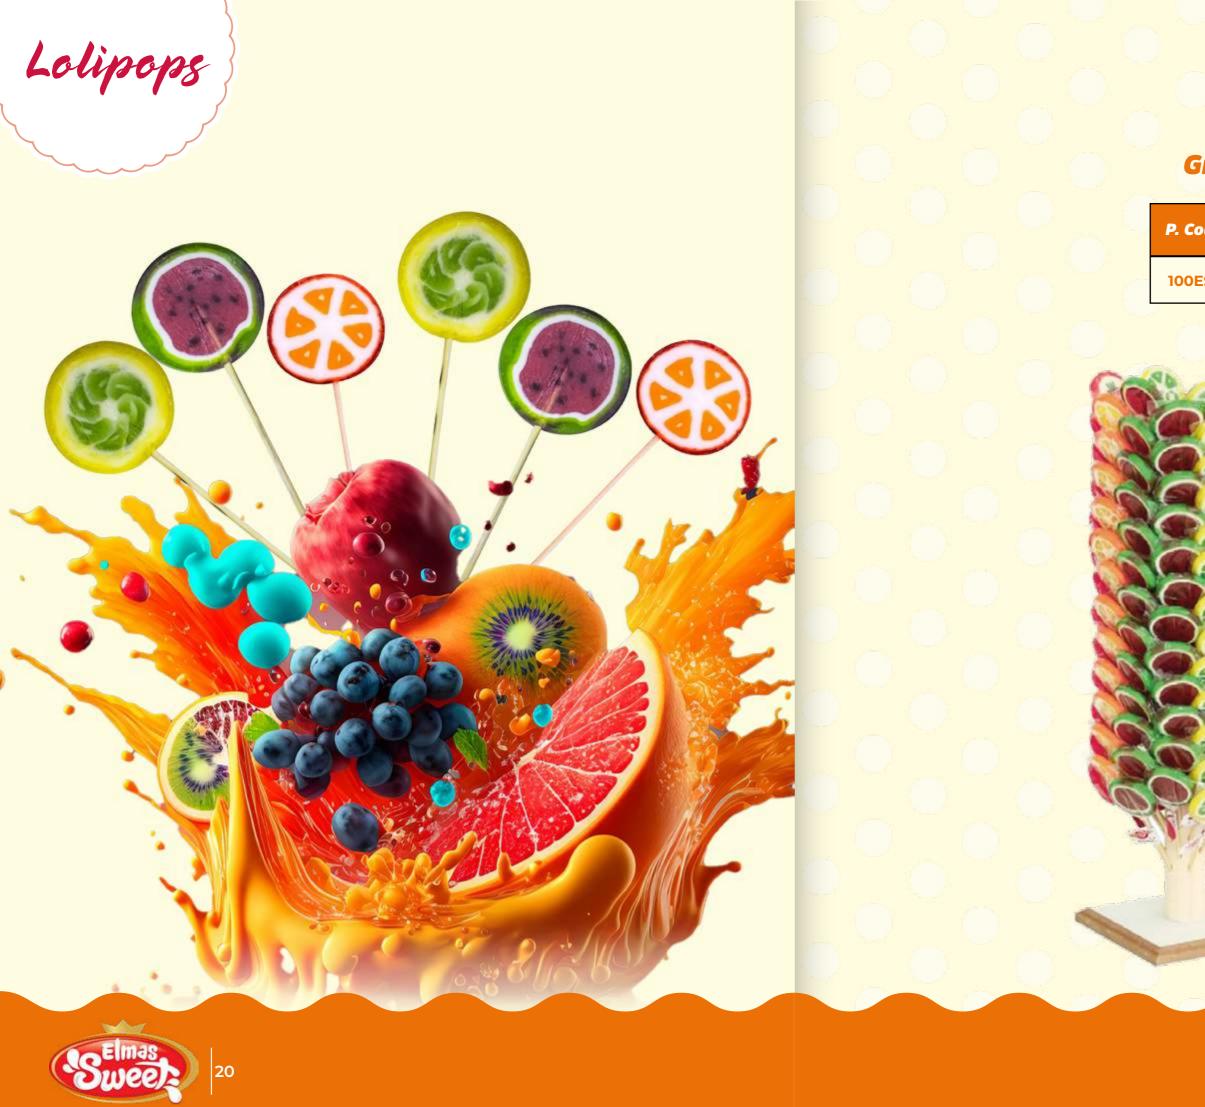

**LOIPOPS** Groovy Fruit Slice Lolipops

| ESP2 |    | 150 | 2500 |
|------|----|-----|------|
| ode  | КС |     |      |

|     |       | <u>-</u> U | Ŀí.  | <b>fy</b> |
|-----|-------|------------|------|-----------|
| Mix | Milky | Con        | npo  | und       |
|     | Choco | olate      | e in | bag       |