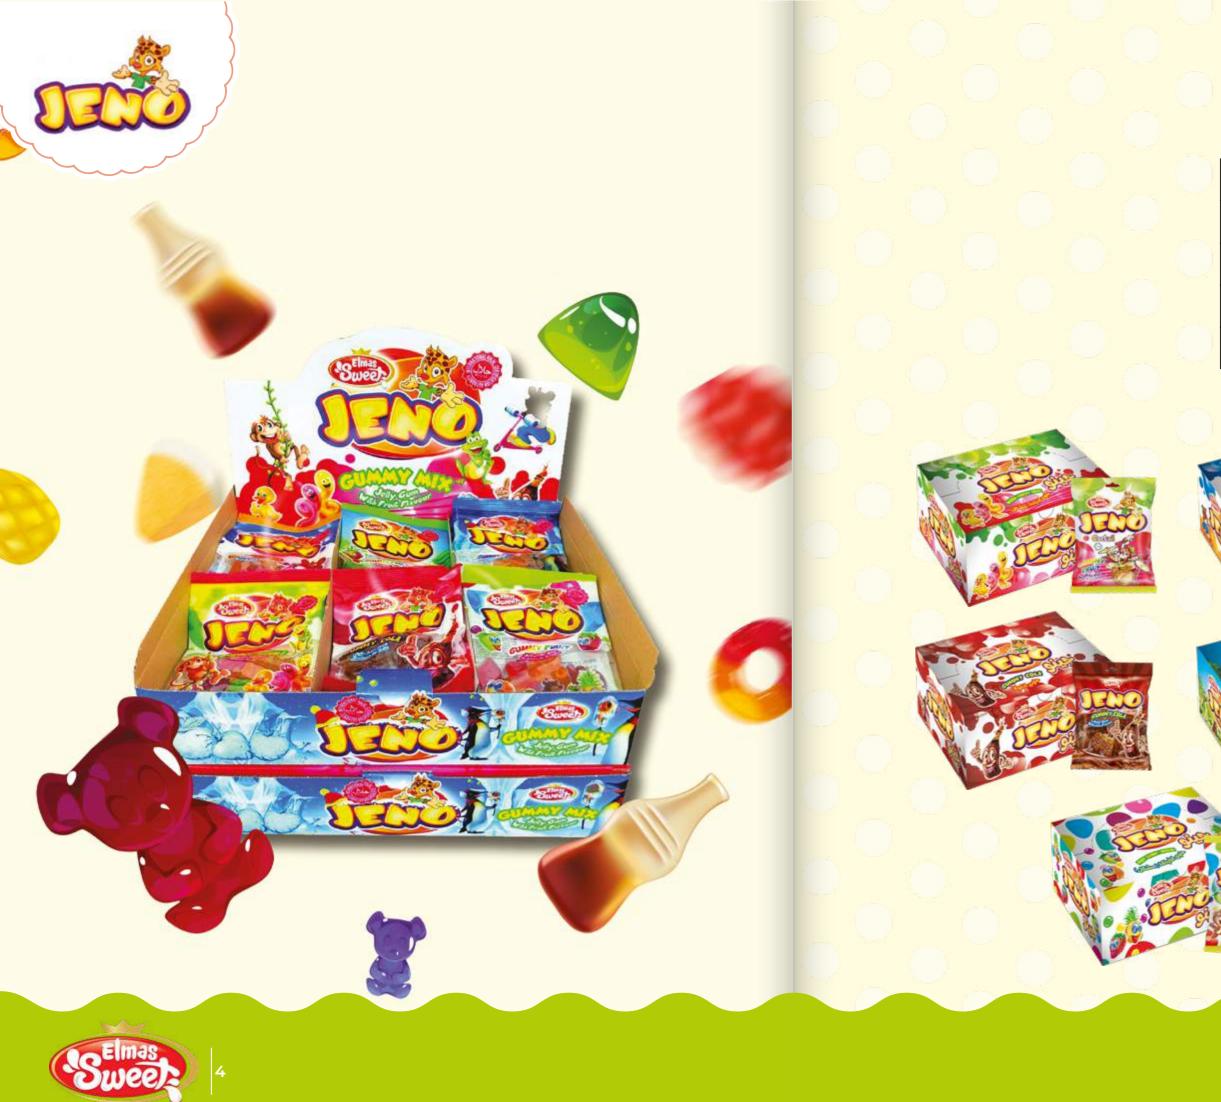

# Jeno Gummy Candy

| P. Code | KG   |       |      |
|---------|------|-------|------|
| 800JD15 | 15 g | 24*12 | 2000 |
| 800JD20 | 20 g | 24*12 | 2000 |
| 800JS15 | 15 g | 36*8  | 2000 |
| 800JS20 | 20 g | 36*8  | 2000 |