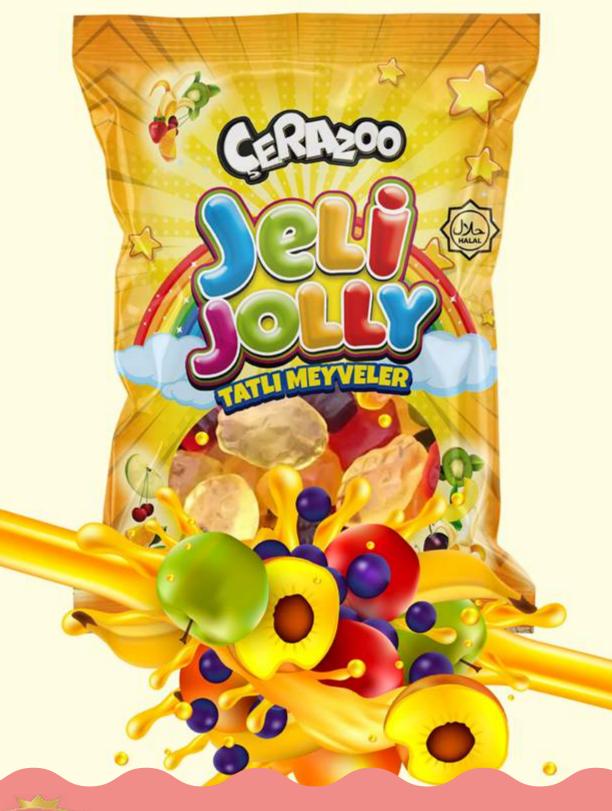

and hygiene certificates.

With our experienced product development team, young and dynamic management team, and our sales policies based on the happiness of our consumers, we offer much more than a confectionery in our factory.

With our headquarters, production and distribution centers in Konya, Elmas Sweet guarantees complete and on-time delivery with an affordable price policy.

Since 2014, we have been moving our quality forward every day. We are proud to export to more than 70 countries, to many of the Asian, European, African and Balkan countries.









# Jeno Gummy Candy

| P. Code | KG   |       |      |
|---------|------|-------|------|
| 800JD15 | 15 g | 24*12 | 2000 |
| 800JD20 | 20 g | 24*12 | 2000 |
| 800JS15 | 15 g | 36*8  | 2000 |
| 800JS20 | 20 g | 36*8  | 2000 |



















|       |         | 11/ L'. |      |
|-------|---------|---------|------|
| ode   | C<br>KG |         |      |
| CD15  | 15 g    | 24*12   | 2000 |
| CD20  | 20 g    | 24*12   | 2000 |
| ICS15 | 15 g    | 36*8    | 2000 |
| CS20  | 20 g    | 36*8    | 2000 |









| ode  | KG     |    |      |
|------|--------|----|------|
| ESE2 | 250 g  | 24 | 3600 |
| SE7  | 700 g  | 10 | 3150 |
| ESE1 | 1000 g | 8  | 3150 |









#### **Milky Adventure Soft Candy Filled with Butter flavored cream**

| P. Code | C<br>KG |    |      |
|---------|---------|----|------|
| 600EMA2 | 250 g   | 24 | 3600 |
| 600EMA7 | 700 g   | 10 | 3150 |
| 600EMA1 | 1000 g  | 8  | 3150 |

IRC













#### **Marca** Soft Candy Filled with Fruit flavored cream

| P. Code | С<br>КG |    |      |
|-----