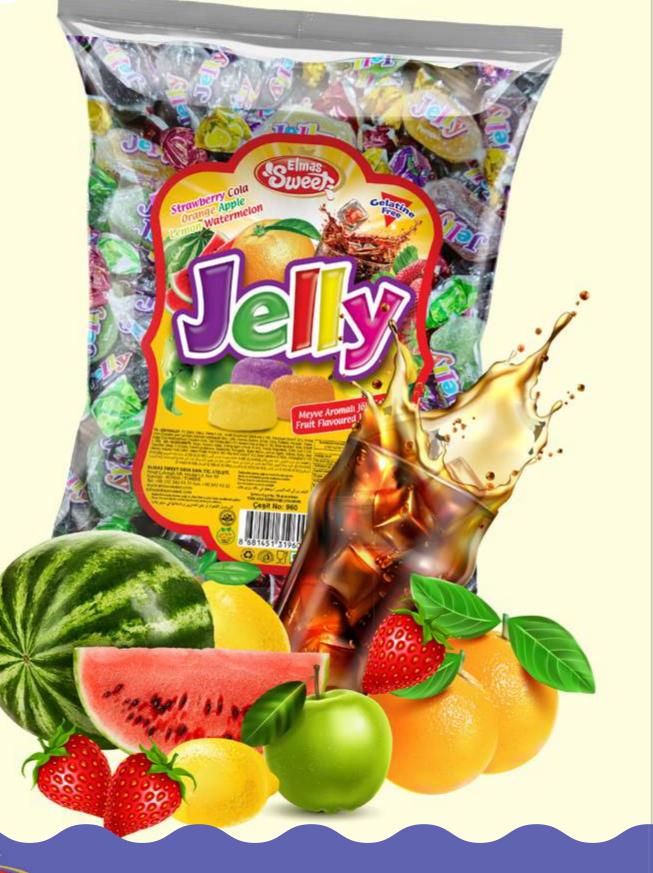

| P. Code | C<br>KG |   |      |
|---------|---------|---|------|
| 300ECF1 | 1000 g  | 7 | 3150 |

| ode   | CKG    |   |      |
|-------|--------|---|------|
| )ESS1 | 1000 g | 8 | 2750 |

| ode  | C<br>KG |   |      |
|------|---------|---|------|
| JEL1 | 1000 g  | 8 | 2750 |