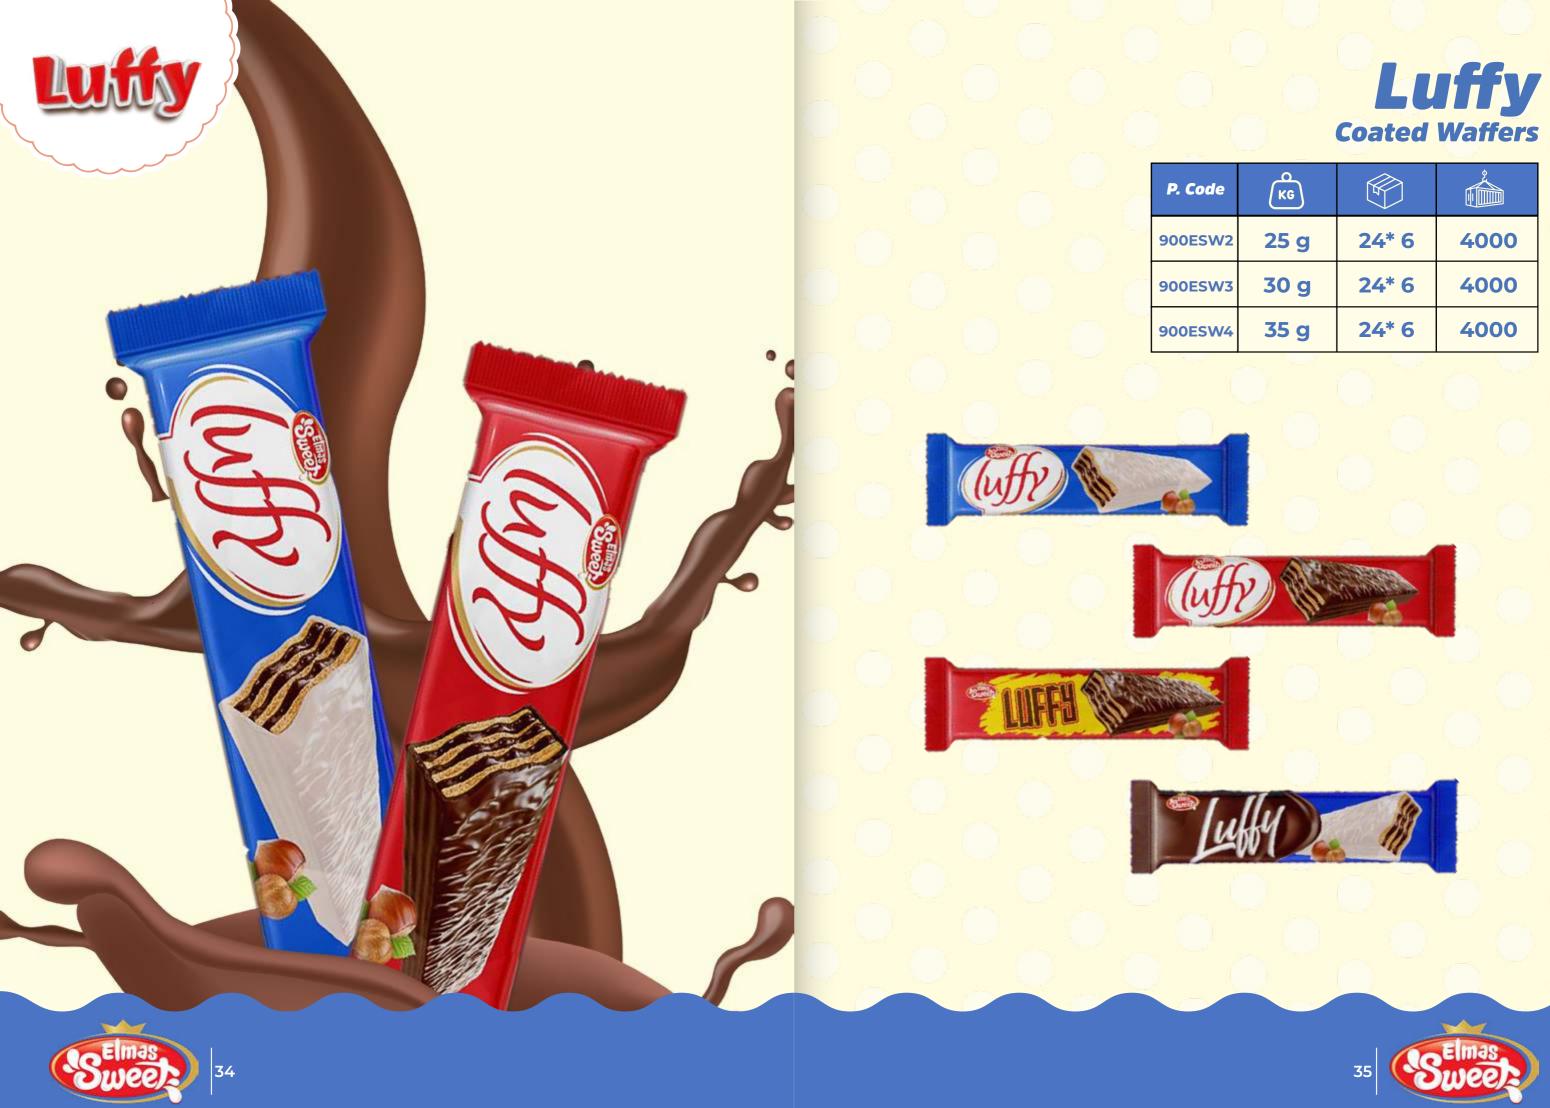

P. Co

| ode | C<br>KG |       |      |
|-----|---------|-------|------|
| SW2 | 25 g    | 24* 6 | 4000 |
| SW3 | 30 g    | 24* 6 | 4000 |
| SW4 | 35 g    | 24* 6 | 4000 |