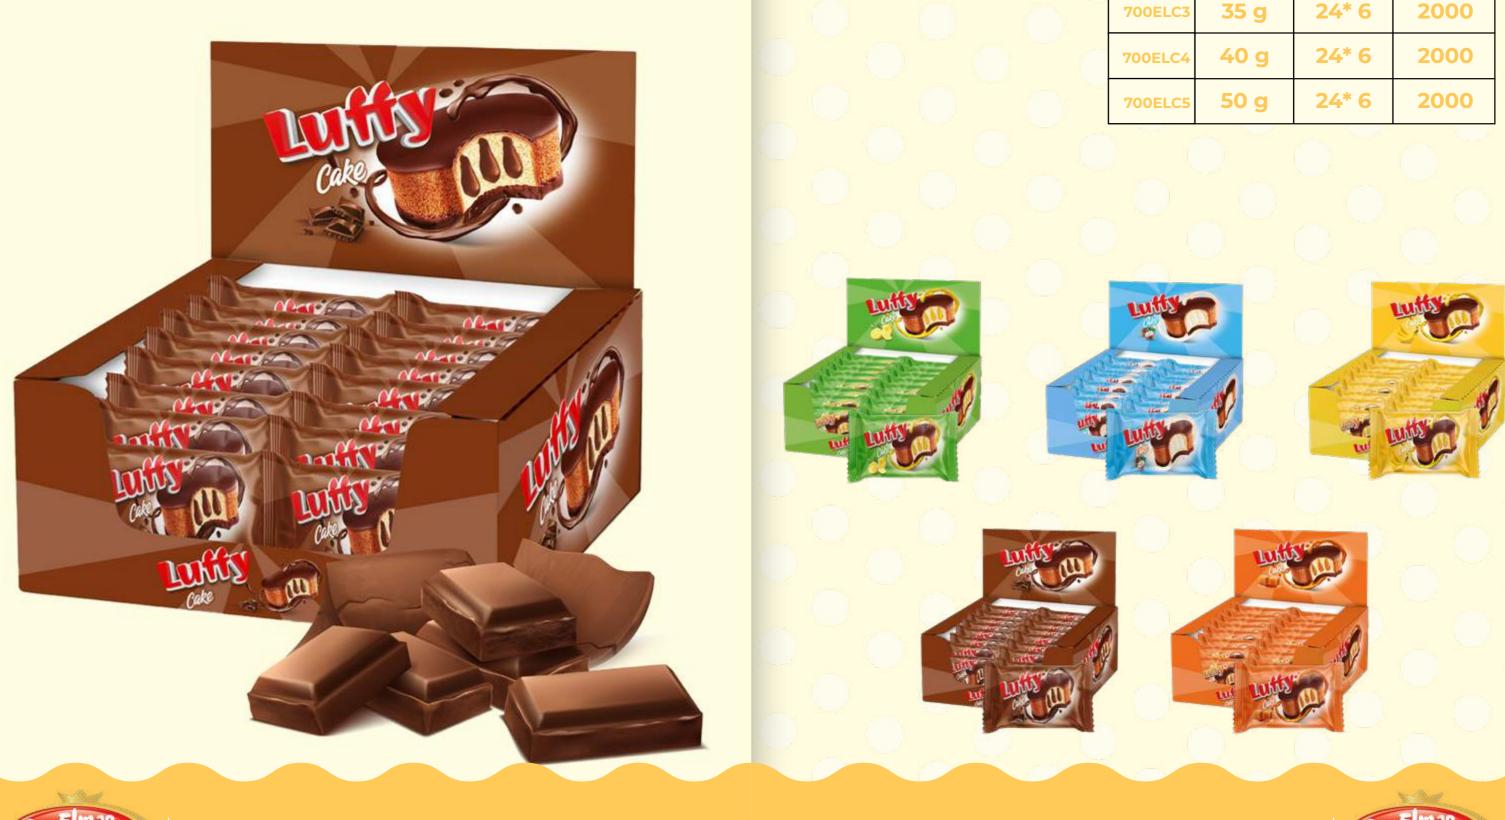

### **Luffy Cake** Filled cake with cocoa Coating

| ode  | d<br>Kg |       |      |
|------|---------|-------|------|
| ELC3 | 35 g    | 24* 6 | 2000 |
| ELC4 | 40 g    | 24* 6 | 2000 |
| ELC5 | 50 g    | 24* 6 | 2000 |