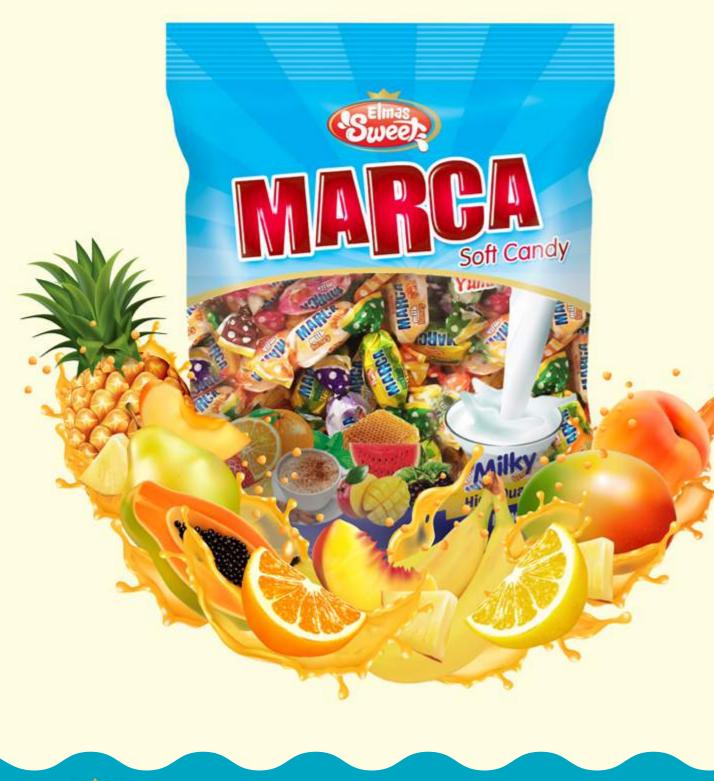

#### **Marca** Soft Candy Filled with Fruit flavored cream

| P. Code | С<br>КG |    |      |
|---------|---------|----|------|
| 500ESM2 | 250 g   | 24 | 3600 |
| 500ESM7 | 700 g   | 10 | 3150 |
| 500ESM1 | 1000 g  | 8  | 3150 |