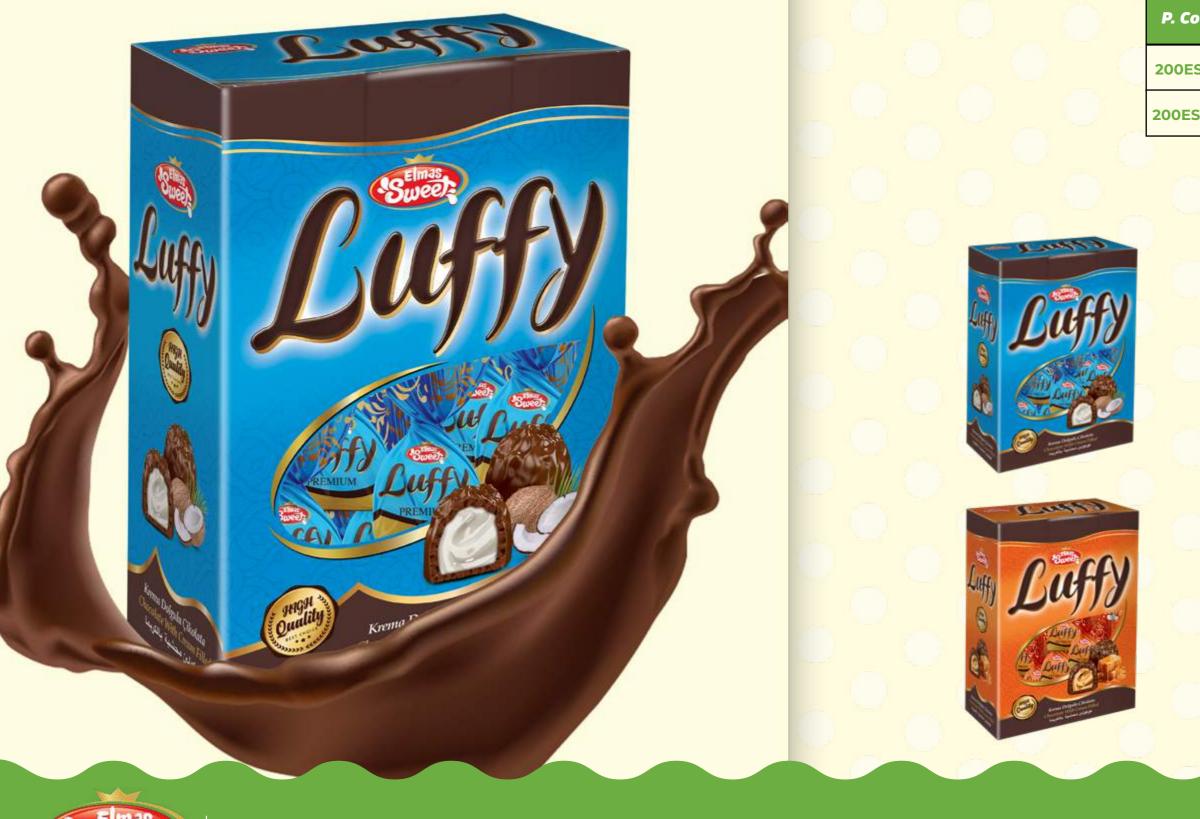

|   | lilky Col | mpound<br>ton box |
|---|-----------|-------------------|
| ð |           | ž                 |

| P. Code  | C<br>C<br>C<br>C |    |      |
|----------|------------------|----|------|
| 200ESLC1 | 1000 g           | 12 | 2000 |
| 200ESLC2 | 2000 g           | 6  | 2000 |