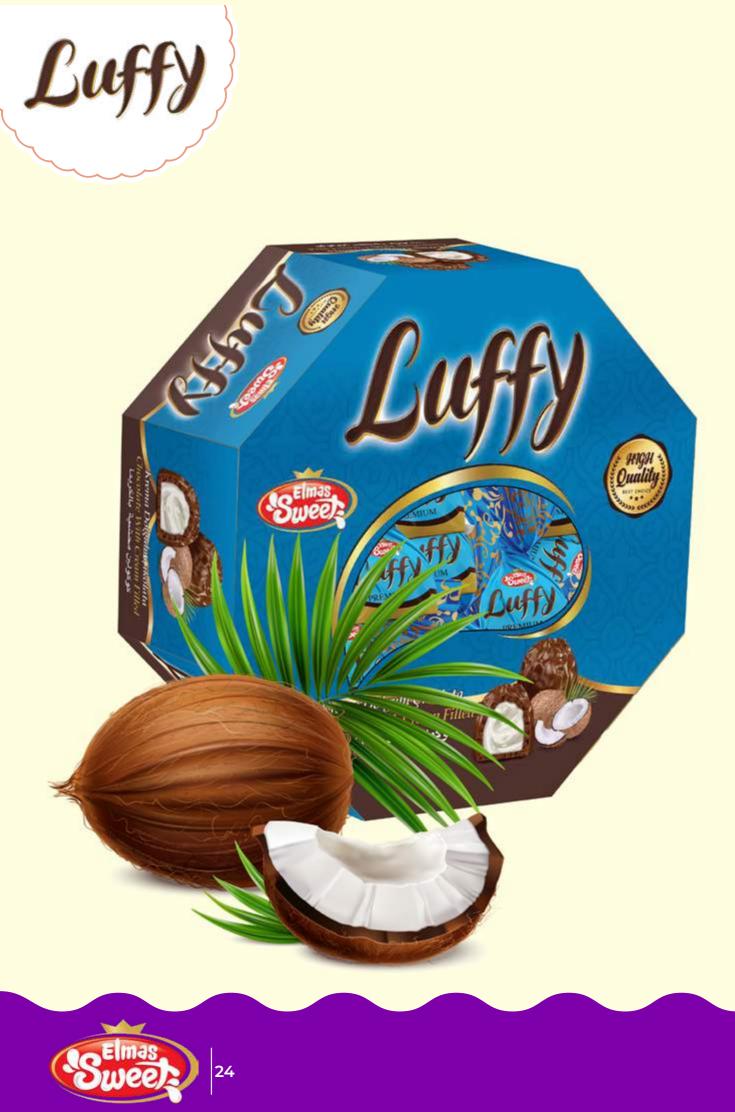

0ESM7 | 700 g   | 10 | 3150 |
| 500ESM1 | 1000 g  | 8  | 3150 |













| P. Code | C<br>KG |   |      |
|---------|---------|---|------|
| 300ECF1 | 1000 g  | 7 | 3150 |









| ode   | CKG    |   |      |
|-------|--------|---|------|
| )ESS1 | 1000 g | 8 | 2750 |



















| ode  | C<br>KG |   |      |
|------|---------|---|------|
| JEL1 | 1000 g  | 8 | 2750 |





**LOIPOPS** Groovy Fruit Slice Lolipops

| ESP2 |    | 150 | 2500 |
|------|----|-----|------|
| ode  | КС |     |      |





|     |       | <u>-</u> U | Ŀí.  | <b>fy</b> |
|-----|-------|------------|------|-----------|
| Mix | Milky | Con        | npo  | und       |
|     | Choco | olate      | e in | bag       |

| ode  | C<br>KG |   |      |
|------|---------|---|------|
| SLB1 | 1000 g  | 6 | 4000 |











|      |         | and the second sec | 1.2. |
|------|---------|-----------------------------------------------------------------------------------------------------------------------------------------------------------------------------------------------------------------------------------------------------------------------------------------------------------------------------------------------------------------------------------------------------------------------------------------------------------------------------------------------------------------------------------------------------------------------------------------------------------------------------------------------------------------------------------------------------------------------------------------------------