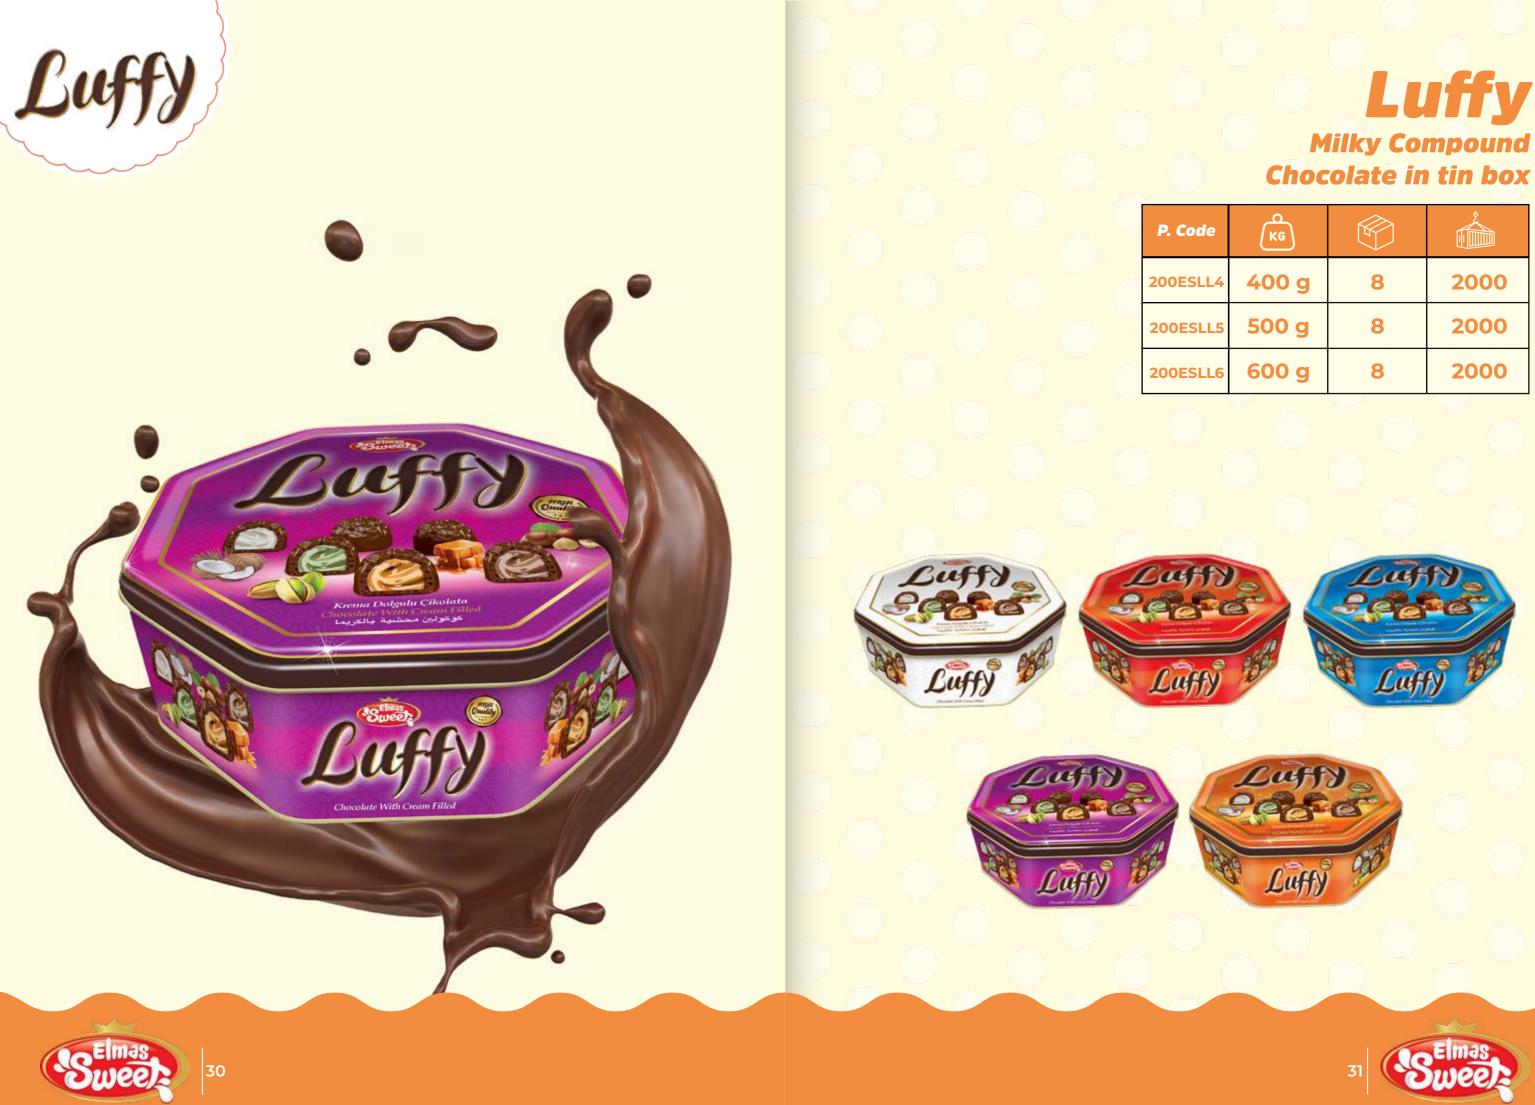

## Luffy **Milky Compound**

|      | 0     |   | ¢    |
|------|-------|---|------|
| ode  | KG    |   |      |
| SLL4 | 400 g | 8 | 2000 |
| SLL5 | 500 g | 8 | 2000 |
| SLL6 | 600 g | 8 | 2000 |