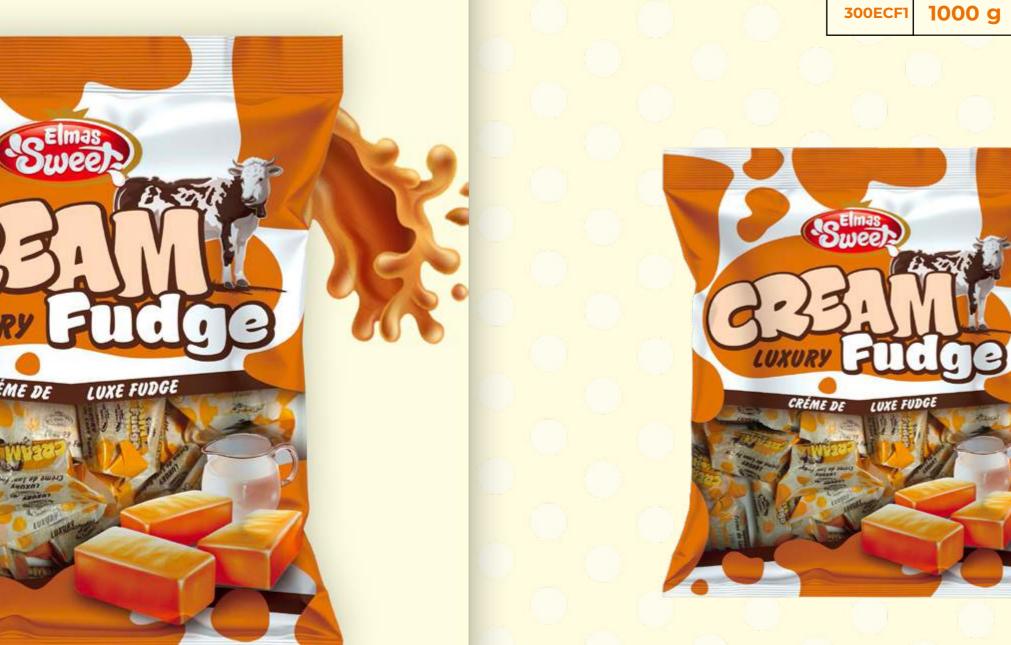

| P. Code | C<br>KG |   |      |
|---------|---------|---|------|
| 300ECF1 | 1000 g  | 7 | 3150 |

| ode   | CKG    |   |      |
|-------|--------|---|------|
| )ESS1 | 1000 g | 8 | 2750 |

| ode  | C<br>KG |   |      |
|------|---------|---|------|
| JEL1 | 1000 g  | 8 | 2750 |