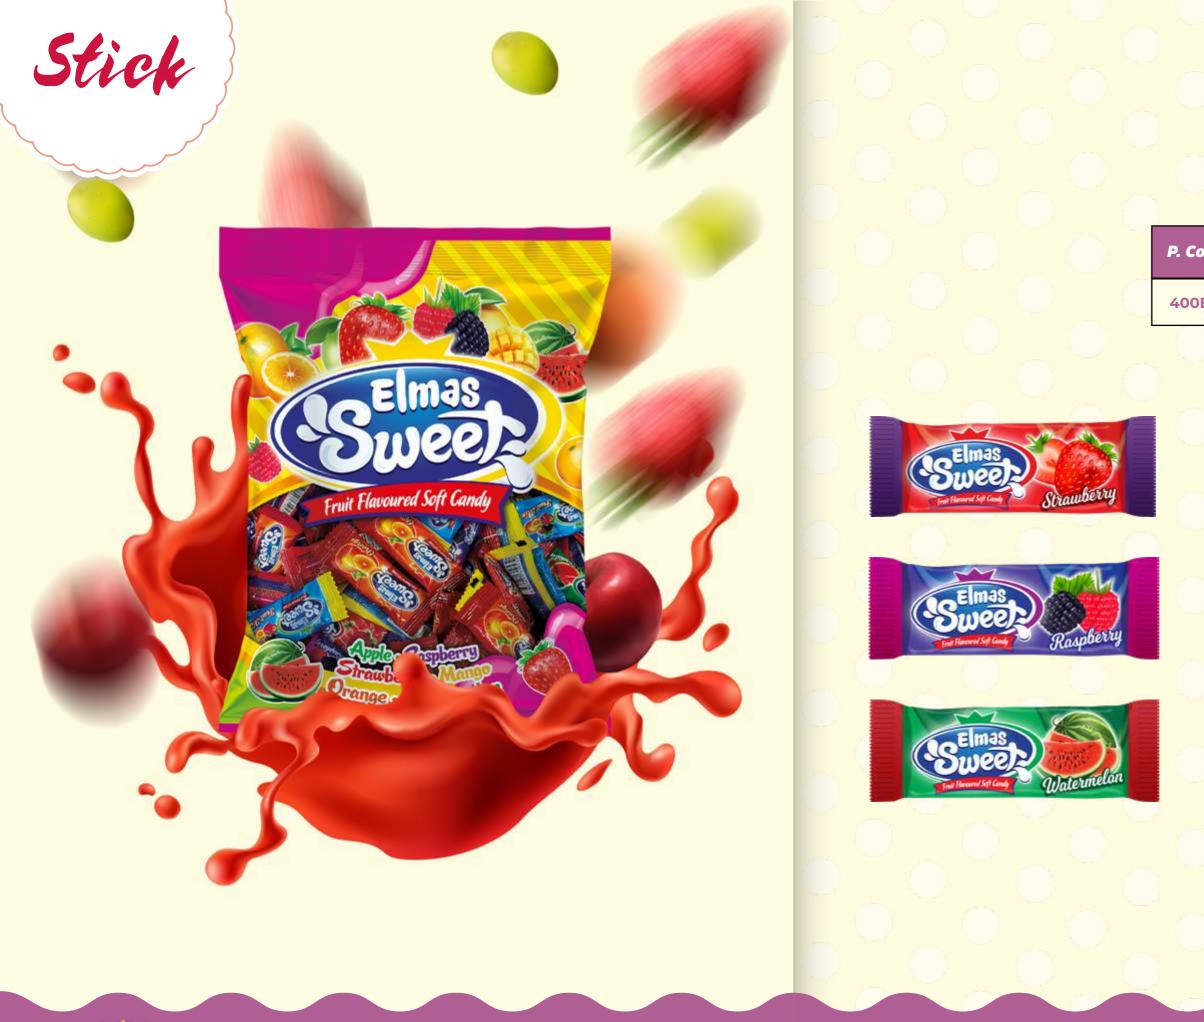

20 g    | 36*8    | 2000 |









| ode  | KG     |    |      |
|------|--------|----|------|
| ESE2 | 250 g  | 24 | 3600 |
| SE7  | 700 g  | 10 | 3150 |
| ESE1 | 1000 g | 8  | 3150 |









#### **Milky Adventure Soft Candy Filled with Butter flavored cream**

| P. Code | C<br>KG |    |      |
|---------|---------|----|------|
| 600EMA2 | 250 g   | 24 | 3600 |
| 600EMA7 | 700 g   | 10 | 3150 |
| 600EMA1 | 1000 g  | 8  | 3150 |

IRC













#### **Marca** Soft Candy Filled with Fruit flavored cream

| P. Code | С<br>КG |    |      |
|---------|---------|----|------|
| 500ESM2 | 250 g   | 24 | 3600 |
| 500ESM7 | 700 g   | 10 | 3150 |
| 500ESM1 | 1000 g  | 8  | 3150 |













| P. Code | C<br>KG |   |      |
|---------|---------|---|------|
| 300ECF1 | 1000 g  | 7 | 3150 |









| ode   | CKG    |   |      |
|-------|--------|---|------|
| )ESS1 | 1000 g | 8 | 2750 |



















| ode  | C<br>KG |   |      |
|------|---------|---|------|
| JEL1 | 1000 g  | 8 | 2750 |





**LOIPOPS** Groovy Fruit Slice Lolipops

| ESP2 |    | 150 | 2500 |
|------|----|-----|------|
| ode  | КС |     |      |





|     |       | <u>-</u> U | Ŀí.  | <b>fy</b> |
|-----|-------|------------|------|-----------|
| Mix | Milky | Con        | npo  | und       |
|     | Choco | olate      | e in | bag       |

| ode  | C<br>KG |   |      |
|------|---------|---|------|
| SLB1 | 1000 g  | 6 | 4000 |











|      |         | and the second sec | 1.2. |
|------|---------|--------------------------------------------------------------------------------------------------------