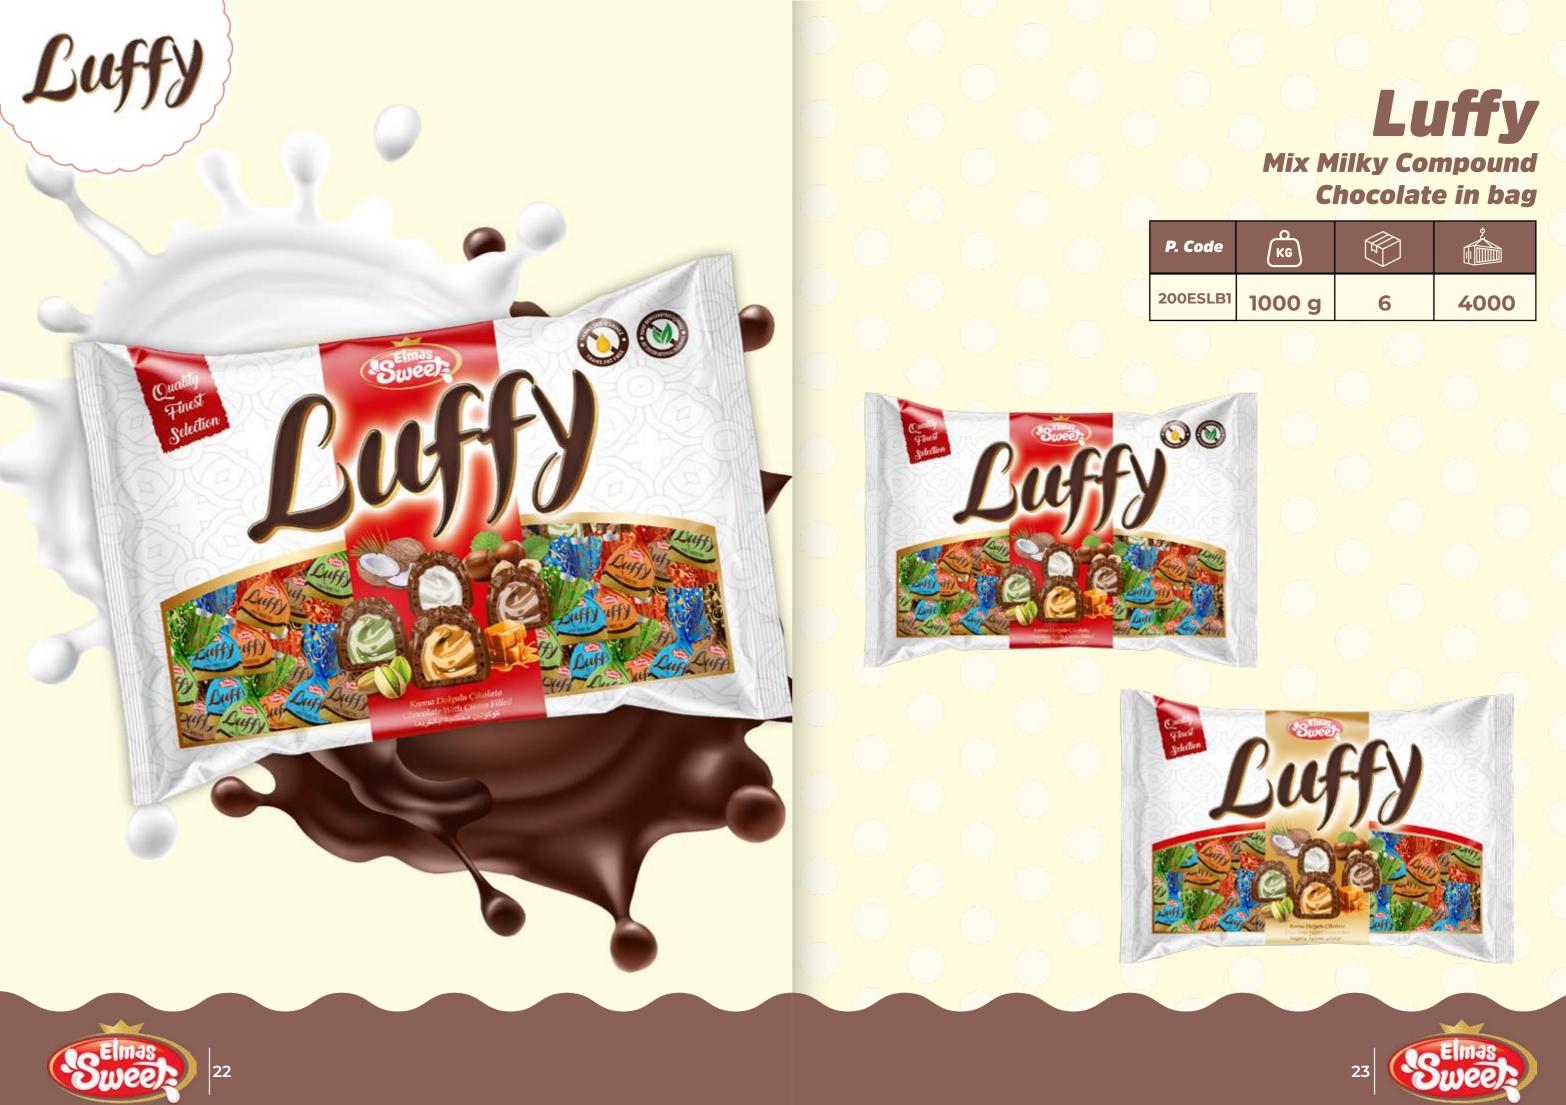

**LOIPOPS** Groovy Fruit Slice Lolipops

| ESP2 |    | 150 | 2500 |
|------|----|-----|------|
| ode  | КС |     |      |

|     |       | <u>-</u> U | Ŀí.  | <b>fy</b> |
|-----|-------|------------|------|-----------|
| Mix | Milky | Con        | npo  | und       |
|     | Choco | olate      | e in | bag       |

| ode  | C<br>KG |   |      |
|------|---------|---|------|
| SLB1 | 1000 g  | 6 | 4000 |

|      |         | and the second sec | 1.2. |
|------|---------|------------------------------------------------------------------------------------------------------------------------------------------------------------------------------------------------------------------------------------------------------------------------------------------------------------------------------------------------------------------------------------------------------------------------------------------------------------------------------------------------------------------------------------------------------------------------------------------------------------------------------------------------------------------------------------------------------------------------------------------------------------------------------------------------------------------------------------------------------------------------------------------------------------------------------------------------------------------------------------------------------------------------------------------------------------------------------------------------------------------------------------------------------------------------------------------------------------------------------------------------------------------------------------------------------------------------------------------------------------------------------------------------------------------------------------------------------------------------------------------------------------------------------------------------------------------------------------------------------------------------------------------------------------------------------------------------------------------------------------------------------------------------------------------------------------------------------------------------------------------------------------|------|
| ode  | d<br>KG |                                                                                                                                                                                                                                                                                                                                                                                                                                                                                                                                                                                                                                                                                                                                                                                                                                                                                                                                                                                                                                                                                                                                                                                                                                                                                                                                                                                                                                                                                                                                                                                                                                                                                                                                                                                                                                                                                    | ~    |
| SKS1 | 300 g   | 6                                                                                                                                                                                                                                                                                                                                                                                                                                                                                                                                                                                                                                                                                                                                                                                                                                                                                                                                                                                                                                                                                                                                                                                                                                                                                                                                                                                                                                                                                                                                                                                                                                                                                                                                                                                                                                                                                  | 2700 |
| SKS2 | 350 g   | 6                                                                                                                                                                                                                                                                                                                                                                                                                                                                                                                                                                                                                                                                                                                                                                                                                                                                                                                                                                                                                                                                                                                                                                                                                                                                                                                                                                                                                                                                                                                                                                                                                                                                                                                                                                                                                                                                                  | 2700 |
| SKS3 | 400 g   | 6                                                                                                                                                                                                                                                                                                                                                                                                                                                                                                                                                                                                                                                                                                                                                                                                                                                                                                                                                                                                                                                                                                                                                                                                                                                                                                                                                                                                                                                                                                                                                                                                                                                                                                                                                                                                                                                                                  | 2700 |