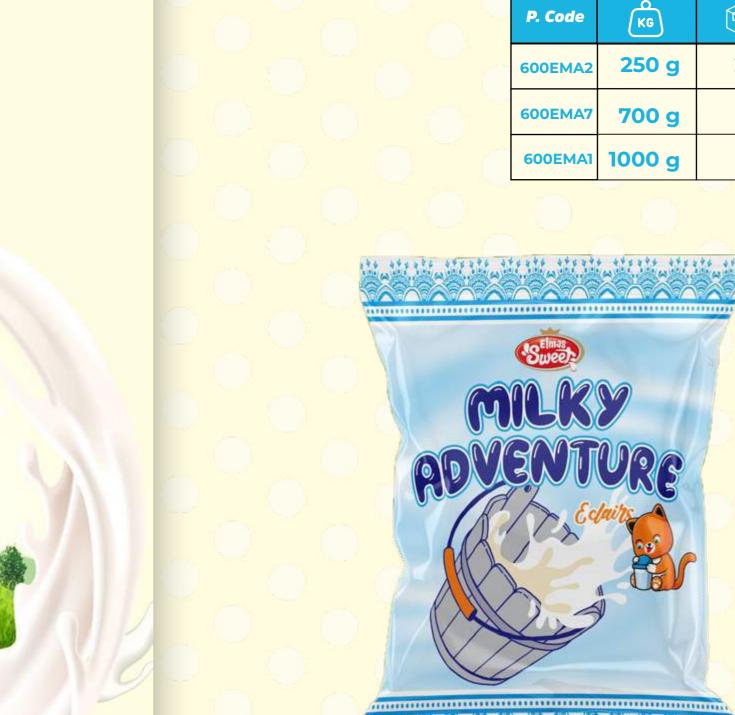

| ode  | KG     |    |      |
|------|--------|----|------|
| ESE2 | 250 g  | 24 | 3600 |
| SE7  | 700 g  | 10 | 3150 |
| ESE1 | 1000 g | 8  | 3150 |

#### **Milky Adventure Soft Candy Filled with Butter flavored cream**

| P. Code | C<br>KG |    |      |
|---------|---------|----|------|
| 600EMA2 | 250 g   | 24 | 3600 |
| 600EMA7 | 700 g   | 10 | 3150 |
| 600EMA1 | 1000 g  | 8  | 3150 |