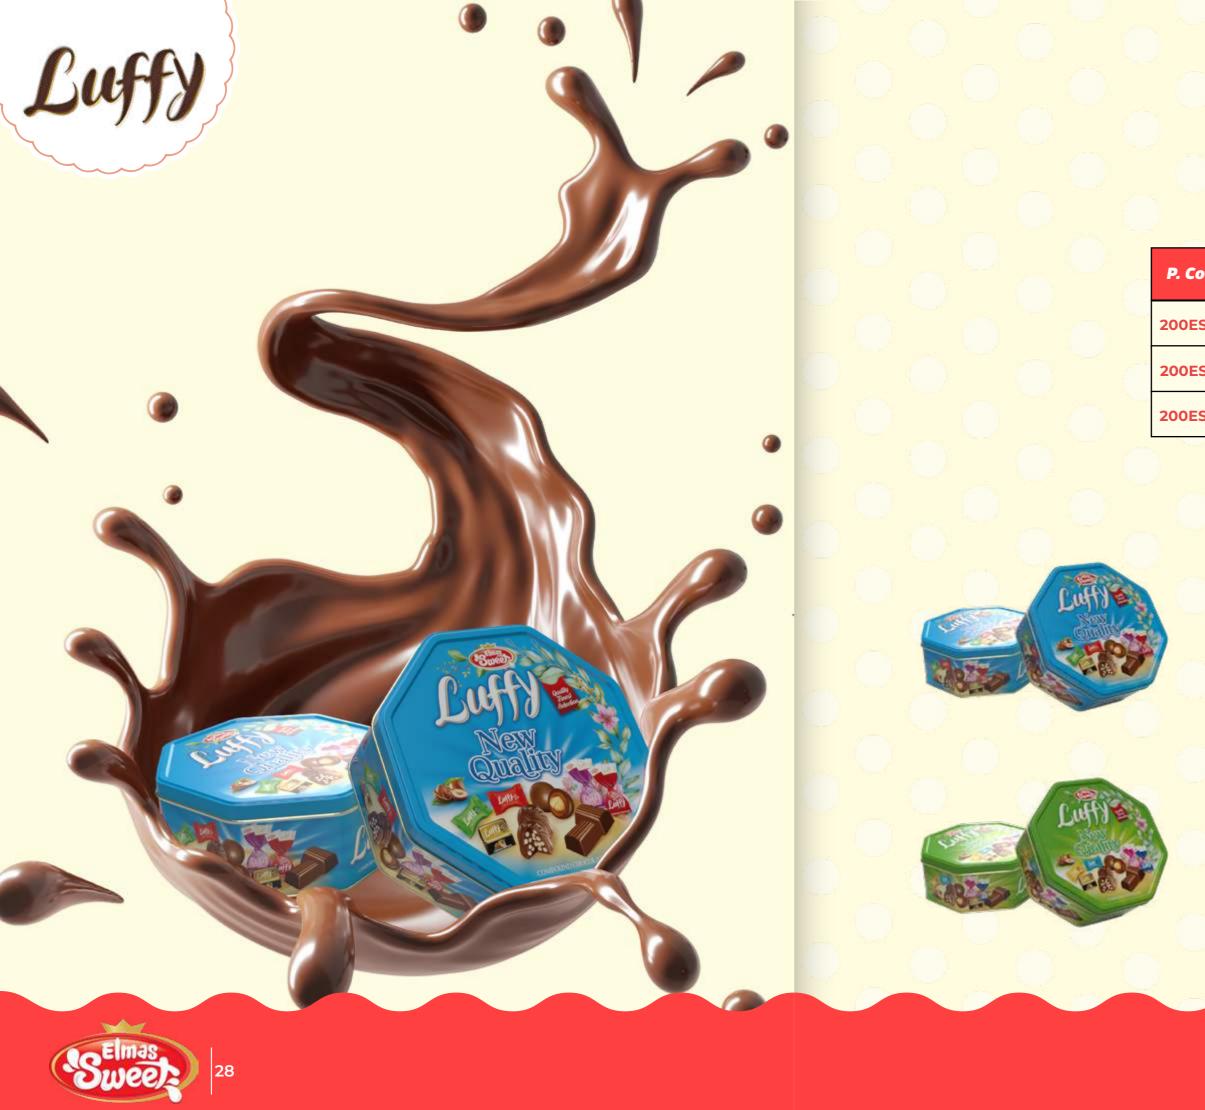

|   |         | Lu           | ff    | y     |
|---|---------|--------------|-------|-------|
|   |         | New<br>y Con |       | - 100 |
| Q | Chocola | ate in       | tin b | ΟΧ    |

| ode  | C<br>KG |   | ~    |
|------|---------|---|------|
| SLT4 | 400 g   | 8 | 2000 |
| SLT5 | 500 g   | 8 | 2000 |
| SLT6 | 600 g   | 8 | 2000 |