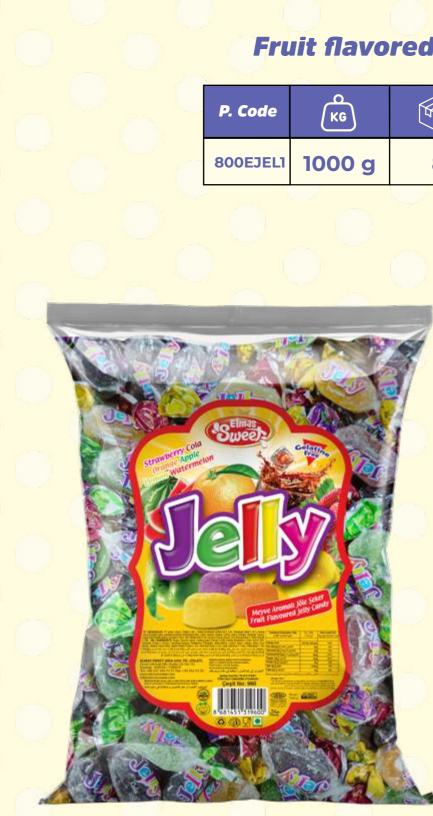

| P. Code | C<br>KG |   |      |
|---------|---------|---|------|
| 300ECF1 | 1000 g  | 7 | 3150 |

| ode   | CKG    |   |      |
|-------|--------|---|------|
| )ESS1 | 1000 g | 8 | 2750 |

| ode  | C<br>KG |   |      |
|------|---------|---|------|
| JEL1 | 1000 g  | 8 | 2750 |