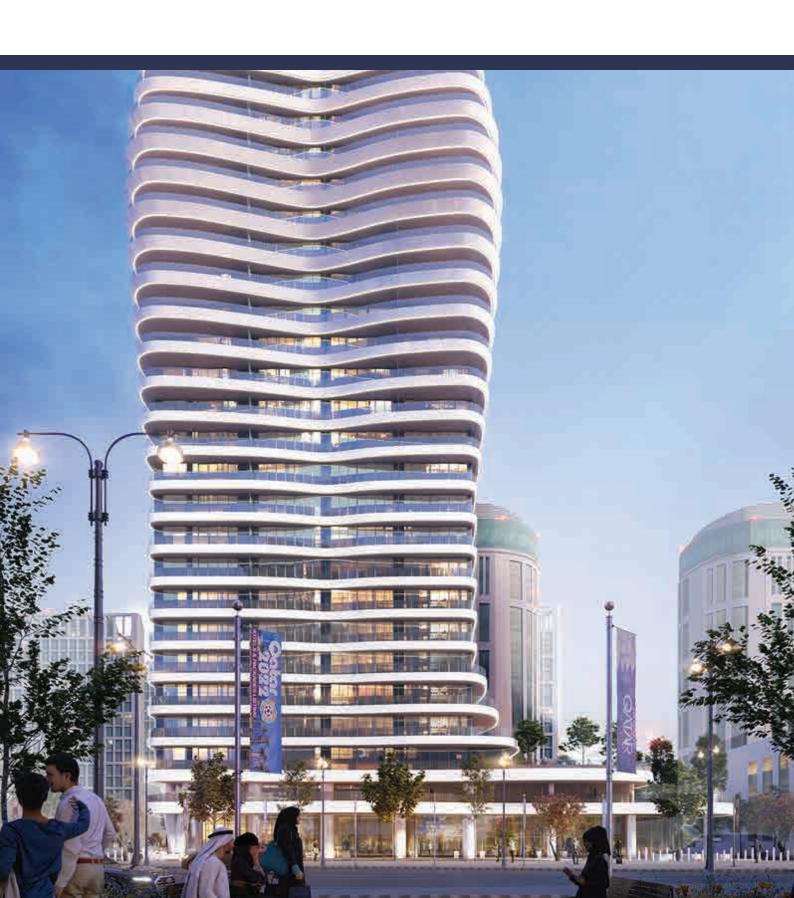

## **CBQ TOWER**

LUSAIL / QATAR

The CBQ Tower (Commercial Bank Plaza) is a prominent high-rise building in Doha, Qatar. The tower includes various amenities for tenants, such as conference rooms, meeting spaces, and dining facilities.

Project name: CBQ Tower Location: Lusail / Qatar

Year : 2024

Scope of work

: The loose furniture of entire buildings. Beds, Wardrobes, Dining Tables, Dining Chairs, Sofas, TV units, and Accessories. These furniture are located in all Apartments,

Lobby, Common Areas, and Restaurants