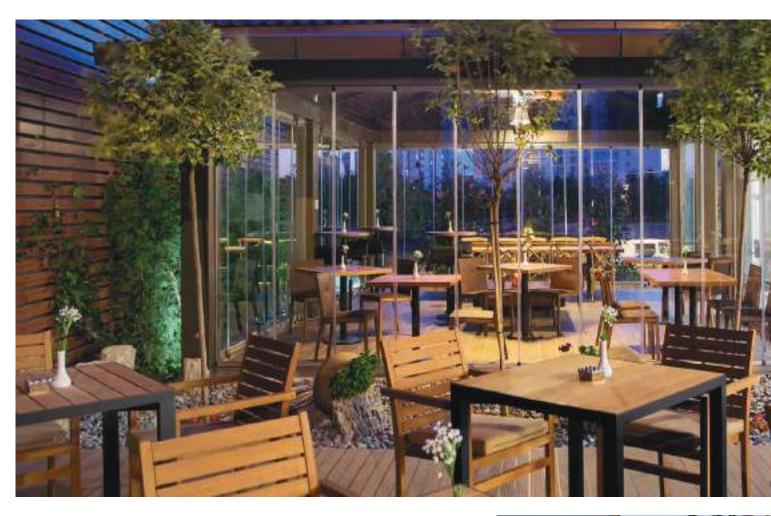

# **SANAD DOHA - SAWA RESTAURANT**

DOHA / QATAR

Project name: Sanad Doha - Sawa Restaurant

Location : Doha/Qatar

Year : 2022

Scope of work: Loose furniture and lighting

works of the entire restaurant. Dining Tables, Dining Chairs, Sofas, Cabinets, Lightning

works

An inviting private oasis with premium services, accommodating the needs of its members. Sanad provides a distinguished exclusive environment where like-minded people relish the finest arts, design, events, food, and atmosphere—evoking the grace, charm, and rich hospitality of its Arab cultural heritage.

SANAD (the Arabic word for "support") is a high-end private members club, providing the local community with a unique experience of tailored services and quality products while conveying the generous hospitality and welcoming atmosphere of its Arab culture.