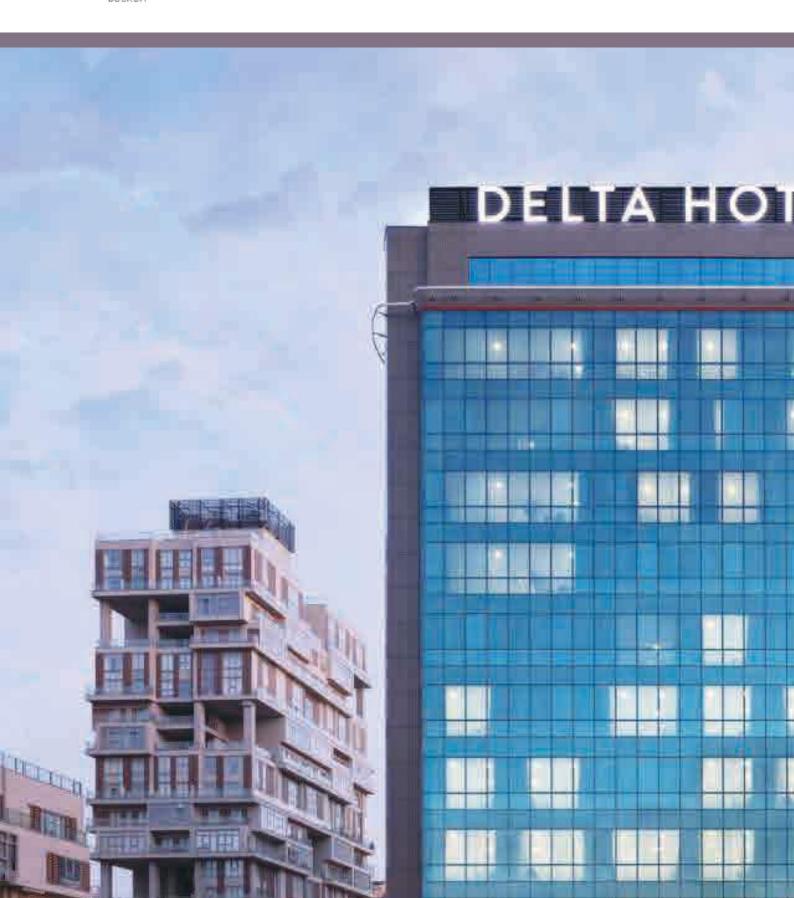

# **DELTA HOTELS MARRIOT**

ISTANBUL KAGITHANE / TURKEY

Project name : Delta Hotels Location : Istanbul / Turkey

Year : 2020

Scope of work

All loose and fixed furniture of the hotel. Many products such as Beds, Cabinets, Dining Tables, Dining Chairs, Sofas, TV units, Outdoor furniture and Accessories are provided. These furnitures are located in all Rooms, Lobby, Common Areas and Restaurants.

Delta Hotels by Marriott Istanbul Halic is located in the heart of Istanbul very close to the historical peninsula and about 28 km from Istanbul International Airport. It is an excellent choice for travelers visiting Istanbul offering a quiet environment alongside many helpful amenities designed to enhance your stay