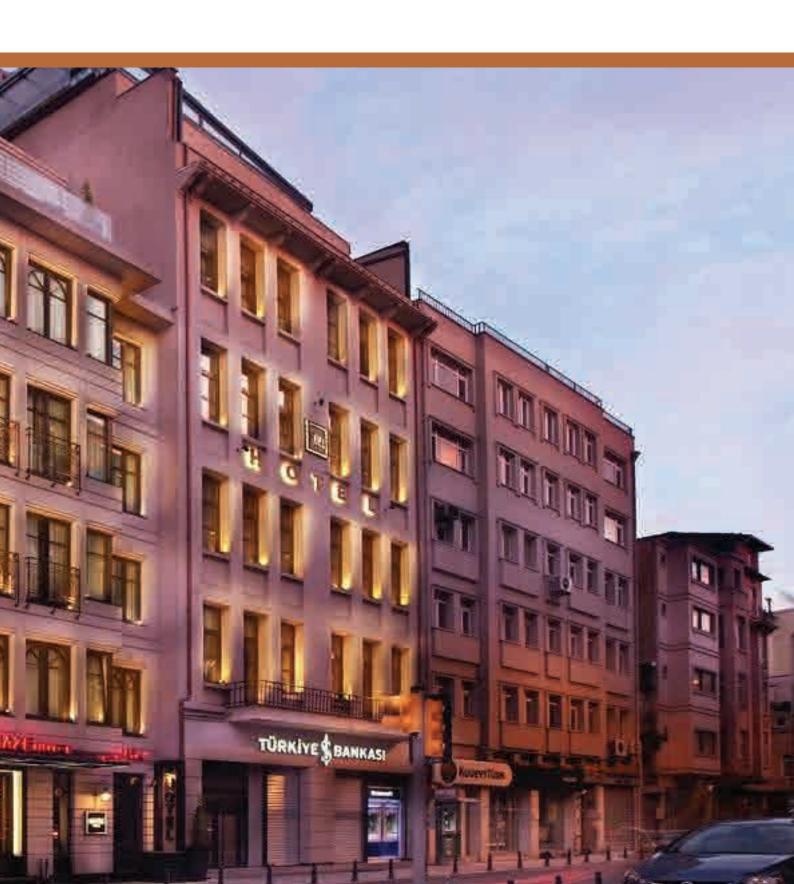

# THE HAZE HOTEL

ISTANBUL / TURKEY

The Haze Karaköy is an amalgamation of space between Karaköy's Keçeli Han, previously utilized as a stove, and the adjacent historic 1930's Bobbin Factory, a prime example of Neoclassical ferro-concrete architecture with its distinctive 4.60 m high ceilings.

Project Name: The Haze Hotel Location: Istanbul / Turkey

Year : 2013

Scope of : A work to

: All loose and fixed furniture of the hotel. Many products such as Beds, Cabinets, Dining Tables, Dining Chairs, Sofas, TV units, Outdoor furniture and Accessories are provided. These furnitures are located in all Rooms, Lobby, Common Areas and Restaurants.