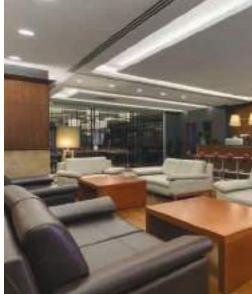

### 67 HOTEL PROJECT

Project : Wow Airport Hotel Name : Istanbul / Turkey

Location: 2010

Year : All loose and fixed furniture of the hotel. Many

products such as Beds, Cabinets, Dining Tables, Dining Chairs, Sofas, TV units, Outdoor furniture and Accessories are provided. These furnitures are located in all Rooms, Lobby, Common Areas and

Restaurants.

We recently completed a furniture project at the WOW Airport Hotel, transforming the lobby and guest rooms with elegant and contemporary designs. The new furnishings enhance the hotel's luxurious ambiance, providing guests with an inviting and comfortable experience. This project showcases our commitment to quality craftsmanship and attention to detail.