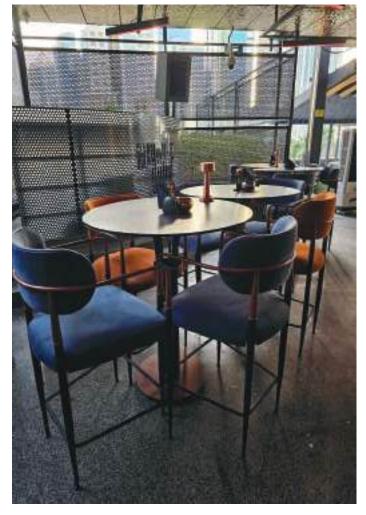

# **GLEN HOUSE**

DOHA / QATAR

A relaxed neighborhood eatery, blending cocktail alchemy with an eclectic mix of European & internationally-inspired dishes.

Project name : Glen House Location : Doha / Qatar

Year : 2023

Scope of work : Loose furniture works of the entire restaurant.

Dining Tables, Dining Chairs, Sofas, Banquette

Seatings