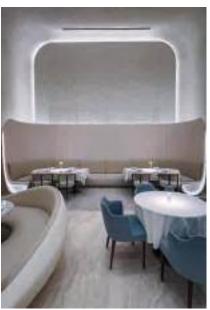

# **NOVIKOV CAFE**

MUSCAT / OMAN

### 83 RESTAURANT PROJECT

Project name : Novikov Cafe Location : Muscat / Oman

Year : 2024

Scope of work: Loose furniture works of the

entire restaurant.

Dining Tables, Dining Chairs, Sofas, Banquette Seatings Novikov Café stands as an internationally acclaimed Mediterranean brasserie, where the freshest local ingredients meet the finesse of French brasserie culinary methods. This sought-after destination is cherished as an exceptional dining affair.