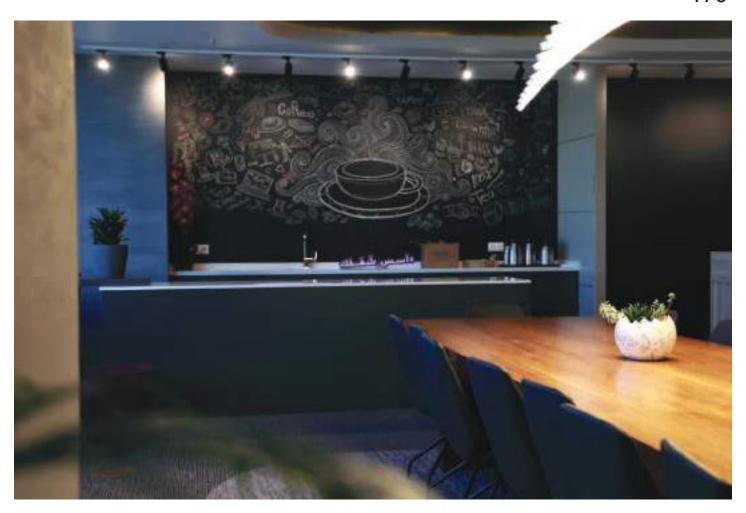

# **COREHUB ISTANBUL**

ISTANBUL / TURKEY

Project name : CoreHub Istanbul Location : Istanbul / Turkey

Year : 2022

Scope of work: Loose furniture works

of the entire office. Counters, desks, study chairs, office sets, armchairs, waiting chairs, file cabinets.

CoreHub Istanbul is a modern coworking space located in Istanbul, Turkey. It offers flexible office solutions, including shared workspaces, private offices, and meeting rooms, designed to cater to the needs of freelancers, startups, and established businesses.