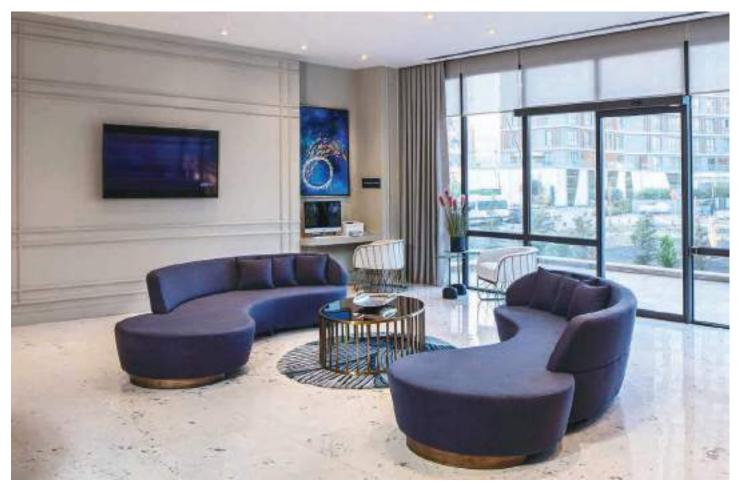

# **DELTA HOTELS MARRIOT**

ISTANBUL KAGITHANE / TURKEY

Project name : Delta Hotels Location : Istanbul / Turkey

Year : 2020

Scope of work

All loose and fixed furniture of the hotel. Many products such as Beds, Cabinets, Dining Tables, Dining Chairs, Sofas, TV units, Outdoor furniture and Accessories are provided. These furnitures are located in all Rooms, Lobby, Common Areas and Restaurants.

Delta Hotels by Marriott Istanbul Halic is located in the heart of Istanbul very close to the historical peninsula and about 28 km from Istanbul International Airport. It is an excellent choice for travelers visiting Istanbul offering a quiet environment alongside many helpful amenities designed to enhance your stay