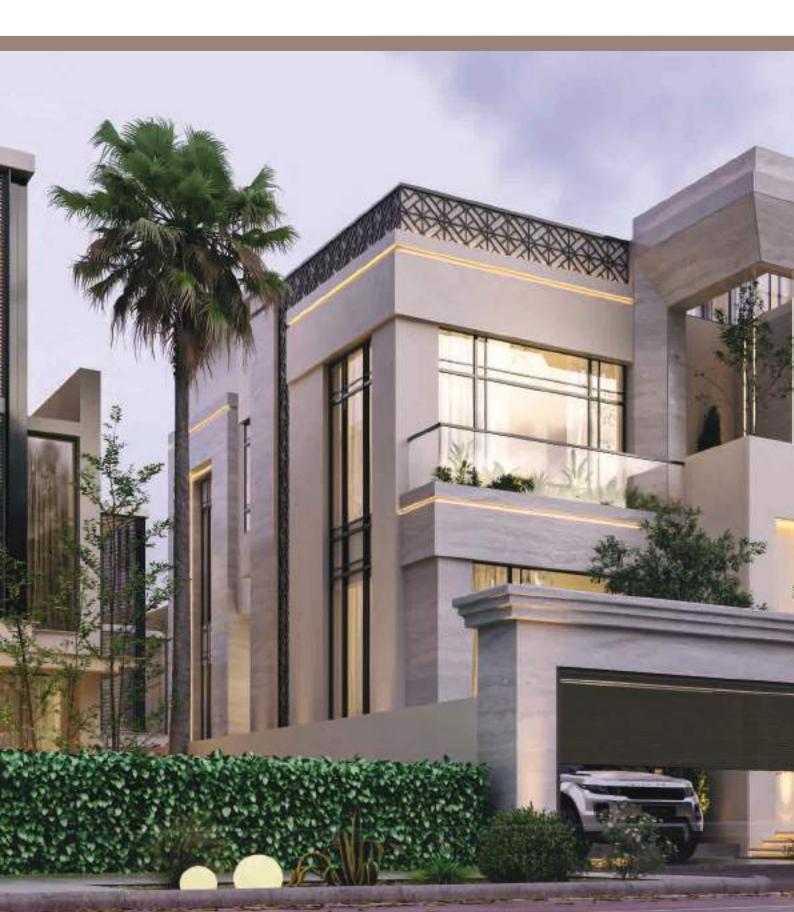

# 20 VILLA

DOHA / QATAR

#### 145 RESIDENTIAL PROJECT

Project name : 20 villa Location Year

: Doha / Qatar : 2022

: The loose furniture of entire buildings. Beds, Wardrobes, Dining Tables, Dining Chairs, Sofas, TV units, and Accessories. These furniture are located in all Apartments, Lobby, Common Areas, and Restaurants.

"20 Villa" in Doha, Qatar, refers to a luxurious compound offering a range of villas with modern amenities and high-end features. These villas are typically designed for comfortable family living, providing facilities such as private pools, gyms, landscaped gardens, and 24/7 security services.