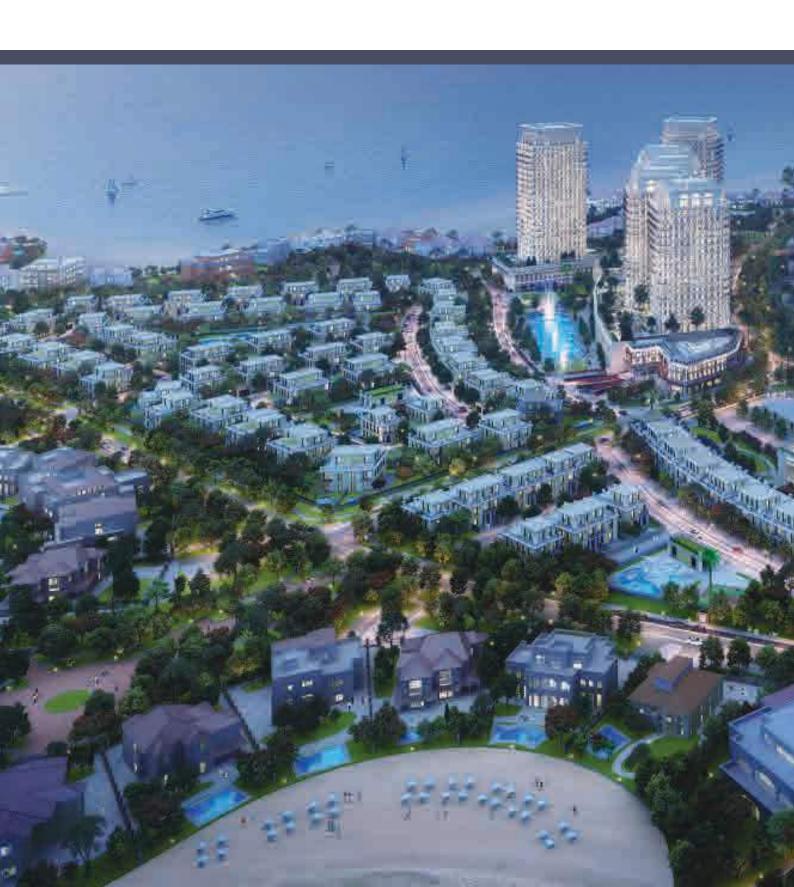

## **FLORESTA GARDENS - JMJ**

DOHA / QATAR

#### 117 RESIDENTIAL PROJECT

Floresta Gardens, poised east of the Viva Bahriya precinct and nestled in the heart of Doha, is a cornerstone of The Pearl's iconic development, making it a standout representation of luxury living in Qatar. This prime location, often referred to as Floresta Gardens Qatar, stands as a testament to opulence, tranquility, and architectural brilliance, covering a sprawling 145,967 sqm area.

Project name : Floresta Garden Location : Doha / Qatar Year : 2022

The loose furniture of entire buildings.
Beds, Wardrobes, Dining Tables, Dining
Chairs, Sofas, TV units, and Accessories.
These furniture are located in all Apartments, Lobby, Common Areas, and
Restaurants.