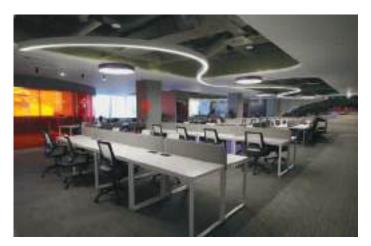

# **COREHUB ISTANBUL**

ISTANBUL / TURKEY

Project name : CoreHub Istanbul Location : Istanbul / Turkey

Year : 2022

Scope of work: Loose furniture works

of the entire office. Counters, desks, study chairs, office sets, armchairs, waiting chairs, file cabinets.

CoreHub Istanbul is a modern coworking space located in Istanbul, Turkey. It offers flexible office solutions, including shared workspaces, private offices, and meeting rooms, designed to cater to the needs of freelancers, startups, and established businesses.