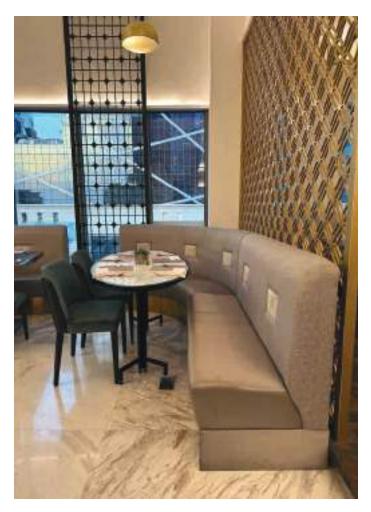

# **NOVIKOV CAFE**

MUSCAT / OMAN

### 83 RESTAURANT PROJECT

Project name : Novikov Cafe Location : Muscat / Oman

Year : 2024

Scope of work: Loose furniture works of the

entire restaurant.

Dining Tables, Dining Chairs, Sofas, Banquette Seatings Novikov Café stands as an internationally acclaimed Mediterranean brasserie, where the freshest local ingredients meet the finesse of French brasserie culinary methods. This sought-after destination is cherished as an exceptional dining affair.