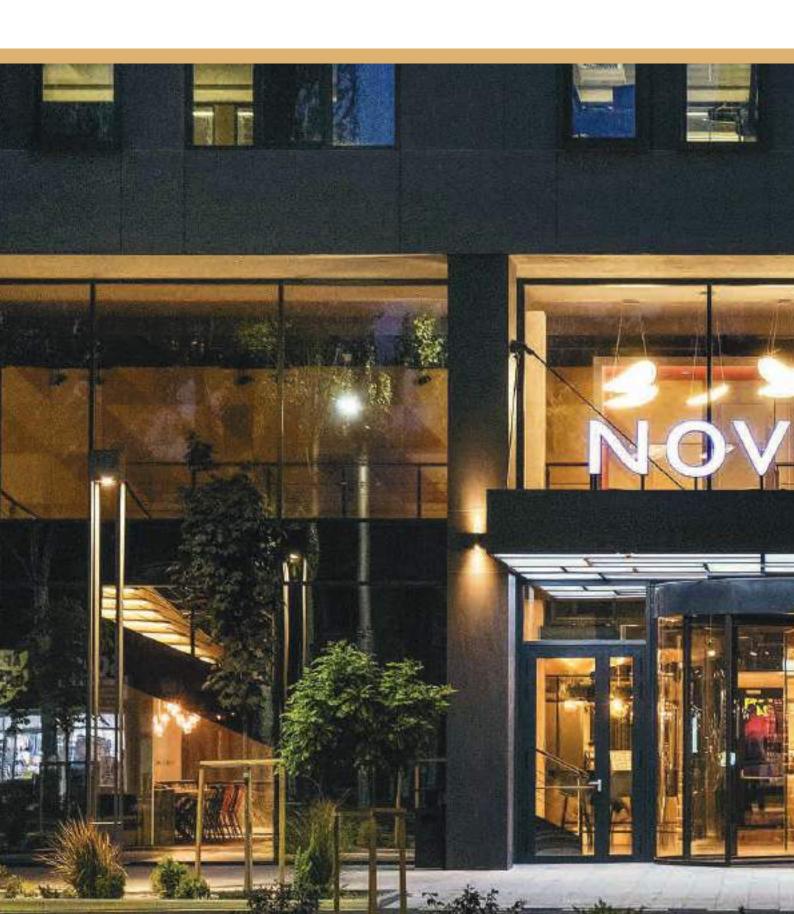

# **NOVOTEL**

BISHKEK / KYRGYZSTAN

Project name : Novotel

Location : Bishkek / Kyrgyzstan

Year : 2022

Scope of work: All loose and fixed furniture of the

hotel. Many products such as Beds, Cabinets, Dining Tables, Dining Chairs, Sofas, TV units, Outdoor furniture and Accessories are provided. These furnitures are located in all Rooms, Lobby, Common Areas and

Restaurants.

Novotel Bishkek City Center offers accommodation in Bishkek. This 5-star hotel offers room service, a 24-hour front desk and free WiFi. The hotel has a terrace and city views. Guests can dine at the restaurant or have a drink at the bar.