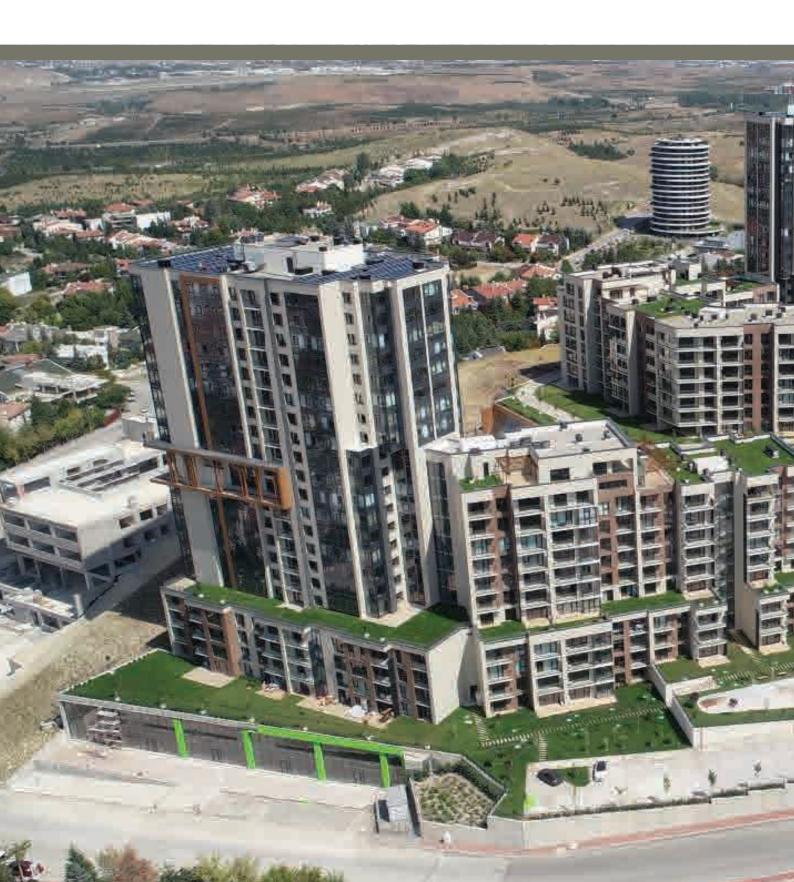

## **FLORESTA GARDENS - JMJ**

DOHA / QATAR

#### 117 RESIDENTIAL PROJECT

Floresta Gardens, poised east of the Viva Bahriya precinct and nestled in the heart of Doha, is a cornerstone of The Pearl's iconic development, making it a standout representation of luxury living in Qatar. This prime location, often referred to as Floresta Gardens Qatar, stands as a testament to opulence, tranquility, and architectural brilliance, covering a sprawling 145,967 sqm area.

Project name : Floresta Garden Location : Doha / Qatar Year : 2022

The loose furniture of entire buildings.
Beds, Wardrobes, Dining Tables, Dining
Chairs, Sofas, TV units, and Accessories.
These furniture are located in all Apartments, Lobby, Common Areas, and
Restaurants.