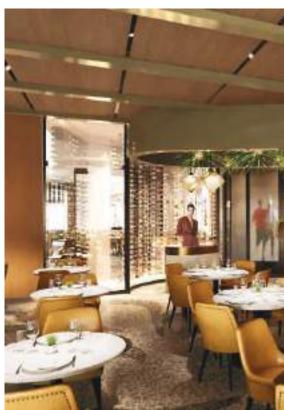

# **NOVIKOV CAFE**

MUSCAT / OMAN

### 83 RESTAURANT PROJECT

Project name : Novikov Cafe Location : Muscat / Oman

Year : 2024

Scope of work: Loose furniture works of the

entire restaurant.

Dining Tables, Dining Chairs, Sofas, Banquette Seatings Novikov Café stands as an internationally acclaimed Mediterranean brasserie, where the freshest local ingredients meet the finesse of French brasserie culinary methods. This sought-after destination is cherished as an exceptional dining affair.