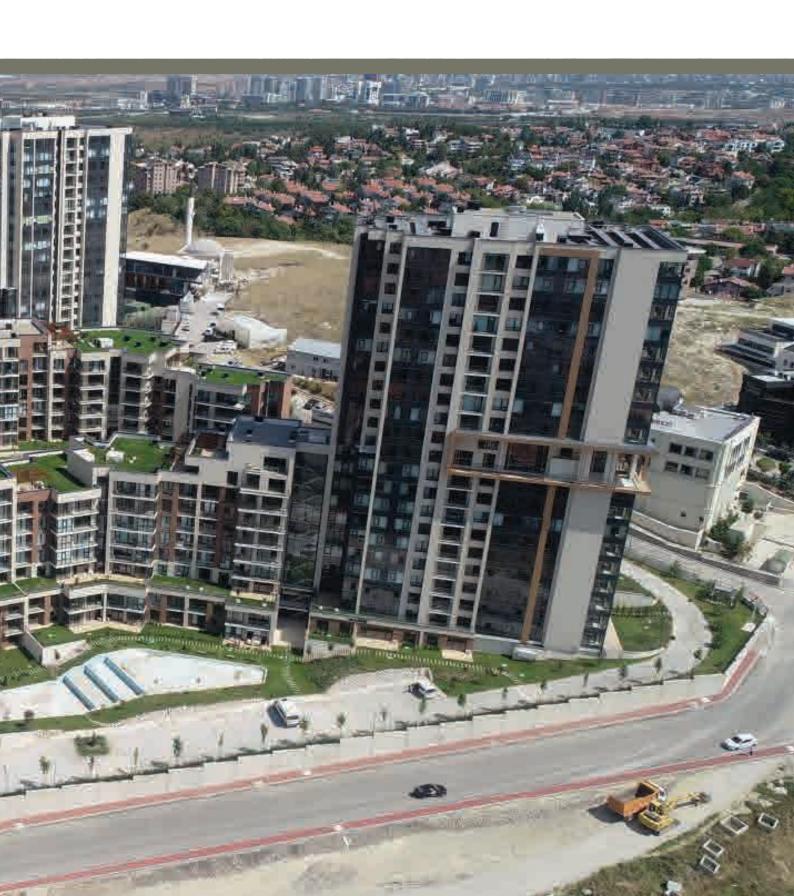

## **FLORESTA GARDENS - JMJ**

DOHA / QATAR

#### 117 RESIDENTIAL PROJECT

Floresta Gardens, poised east of the Viva Bahriya precinct and nestled in the heart of Doha, is a cornerstone of The Pearl's iconic development, making it a standout representation of luxury living in Qatar. This prime location, often referred to as Floresta Gardens Qatar, stands as a testament to opulence, tranquility, and architectural brilliance, covering a sprawling 145,967 sqm area.

Project name : Floresta Garden Location : Doha / Qatar Year : 2022

The loose furniture of entire buildings.
Beds, Wardrobes, Dining Tables, Dining
Chairs, Sofas, TV units, and Accessories.
These furniture are located in all Apartments, Lobby, Common Areas, and
Restaurants.