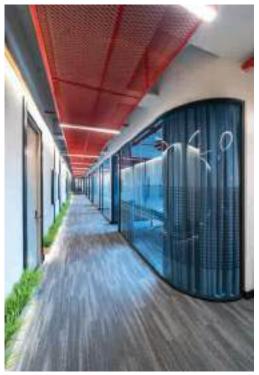

## **ANPA WORK CENTER**

ISTANBUL / TURKEY

Anpa Work Center is a business complex in Istanbul, Turkey for Anpa Gross. It provides office spaces and facilities for various enterprises, promoting a collaborative and professional environment. The building is used for the Anpa Gross headquarters.

Project name : Anpa Work Center Location : Istanbul / Turkey

Year : 2023

Scope of work . Loose furniture, fixed furniture, lighting, joinery, wall covering, floor works of the entire office.

Counters, desks, working chairs, office sets, armchairs, waiting chairs, file cabinets, aluminum partitions, etc. furniture work has been done. This furniture is located in all Offices, Lobby,

Common Areas and Meeting Rooms.