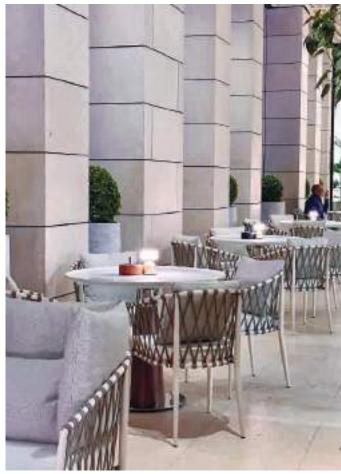

# **SANAD DOHA - SAWA RESTAURANT**

DOHA / QATAR

Project name: Sanad Doha - Sawa Restaurant

Location : Doha/Qatar

Year : 2022

Scope of work: Loose furniture and lighting

works of the entire restaurant. Dining Tables, Dining Chairs, Sofas, Cabinets, Lightning

works

An inviting private oasis with premium services, accommodating the needs of its members. Sanad provides a distinguished exclusive environment where like-minded people relish the finest arts, design, events, food, and atmosphere—evoking the grace, charm, and rich hospitality of its Arab cultural heritage.

SANAD (the Arabic word for "support") is a high-end private members club, providing the local community with a unique experience of tailored services and quality products while conveying the generous hospitality and welcoming atmosphere of its Arab culture.