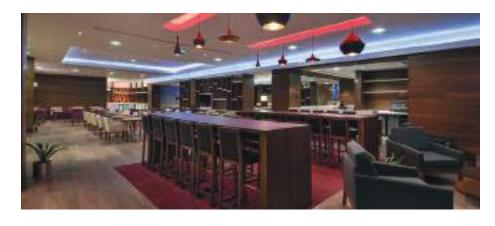

# **SANAD DOHA - SAWA RESTAURANT**

DOHA / QATAR

Project name: Sanad Doha - Sawa Restaurant

Location : Doha/Qatar

Year : 2022

Scope of work: Loose furniture and lighting

works of the entire restaurant. Dining Tables, Dining Chairs, Sofas, Cabinets, Lightning

works

An inviting private oasis with premium services, accommodating the needs of its members. Sanad provides a distinguished exclusive environment where like-minded people relish the finest arts, design, events, food, and atmosphere—evoking the grace, charm, and rich hospitality of its Arab cultural heritage.

SANAD (the Arabic word for "support") is a high-end private members club, providing the local community with a unique experience of tailored services and quality products while conveying the generous hospitality and welcoming atmosphere of its Arab culture.