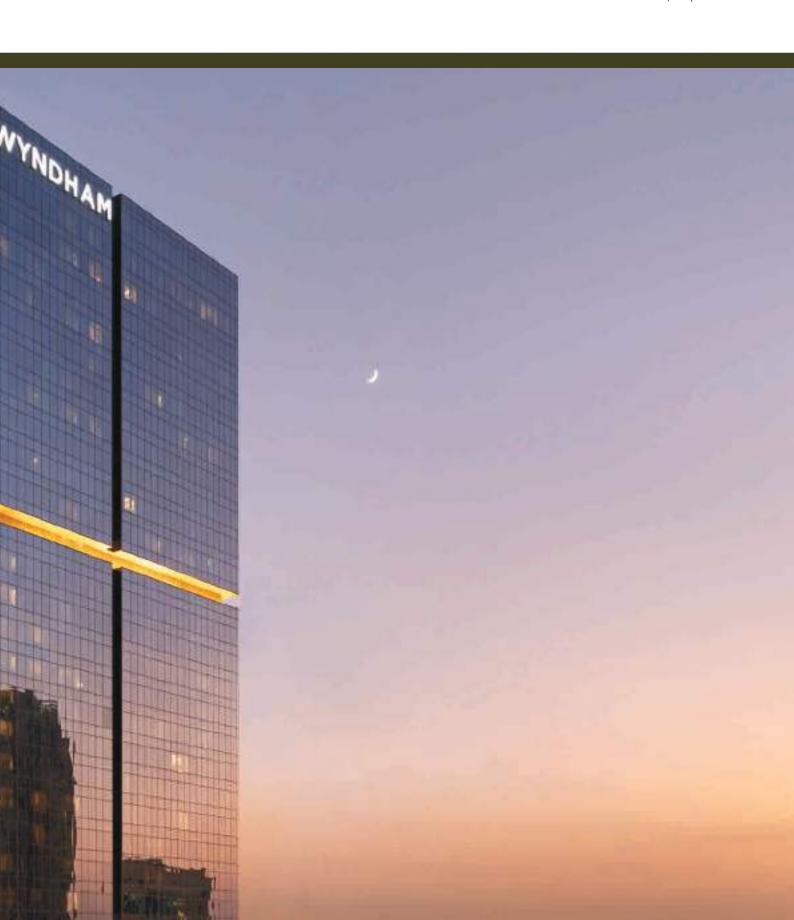

# RAMADA PLAZA BY WYNDHAM

ISTANBUL ATAKOY / TURKEY

### 55 HOTEL PROJECT

Project name : Ramada by Wyndham Hotel

Location : Istanbul / Turkey

Year : 2012

Scope of work : All loose and fixed furniture of the hotel. Many products

such as Beds, Cabinets, Dining Tables, Dining Chairs, Sofas, TV units, Outdoor furniture and Accessories are provided. These furnitures are located in all Rooms, Lobby, Common

Areas and Restaurants.

Ramada by Wyndham Istanbul Atakoy is conveniently situated near Istanbul's Atatürk Airport, providing easy access to both the airport and the city center. The hotel provides several facilities and services to enhance guests' comfort and convenience. These may include a fitness center, spa or wellness facilities, a business center, meeting rooms, and a 24-hour front desk with concierge services.