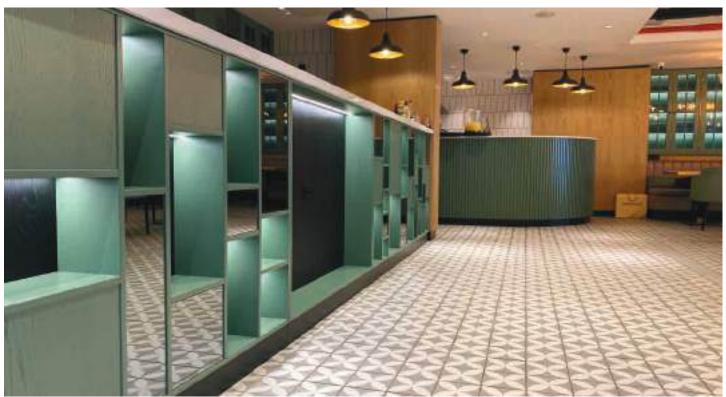

## THE NORTH SHIELD PUB

IZMIT / TURKEY

#### 107 RESTAURANT PROJECT

The North Shield Pub is a well-known establishment celebrated for its authentic British pub atmosphere and wide selection of beers and ales. It offers a warm and inviting environment, complete with classic pub décor, making it a popular spot for both locals and visitors. The menu features traditional British pub fare, including fish and chips, shepherd's pie, and hearty sandwiches.

Project name Location Year : The North Shield Pub

: Izmit / Turkey

: 2012

Scope of work

: Loose furniture works of the entire restaurant.

Dining Tables, Dining Chairs, Sofas,

Banquette Seatings`