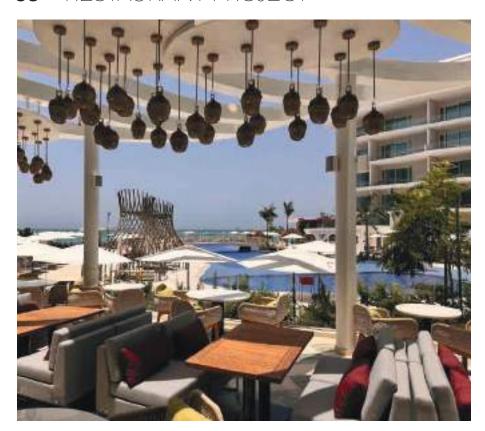

# **SANAD DOHA - SAWA RESTAURANT**

DOHA / QATAR

Project name: Sanad Doha - Sawa Restaurant

Location : Doha/Qatar

Year : 2022

Scope of work: Loose furniture and lighting

works of the entire restaurant. Dining Tables, Dining Chairs, Sofas, Cabinets, Lightning

works

An inviting private oasis with premium services, accommodating the needs of its members. Sanad provides a distinguished exclusive environment where like-minded people relish the finest arts, design, events, food, and atmosphere—evoking the grace, charm, and rich hospitality of its Arab cultural heritage.

SANAD (the Arabic word for "support") is a high-end private members club, providing the local community with a unique experience of tailored services and quality products while conveying the generous hospitality and welcoming atmosphere of its Arab culture.