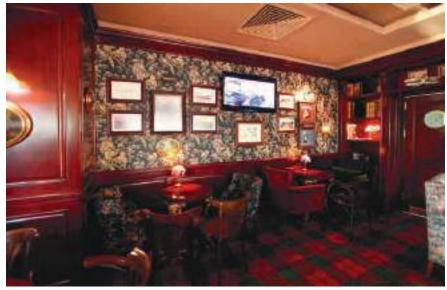

## THE NORTH SHIELD PUB

IZMIT / TURKEY

#### 107 RESTAURANT PROJECT

The North Shield Pub is a well-known establishment celebrated for its authentic British pub atmosphere and wide selection of beers and ales. It offers a warm and inviting environment, complete with classic pub décor, making it a popular spot for both locals and visitors. The menu features traditional British pub fare, including fish and chips, shepherd's pie, and hearty sandwiches.

Project name Location Year : The North Shield Pub

: Izmit / Turkey

: 2012

Scope of work

: Loose furniture works of the entire restaurant.

Dining Tables, Dining Chairs, Sofas,

Banquette Seatings`