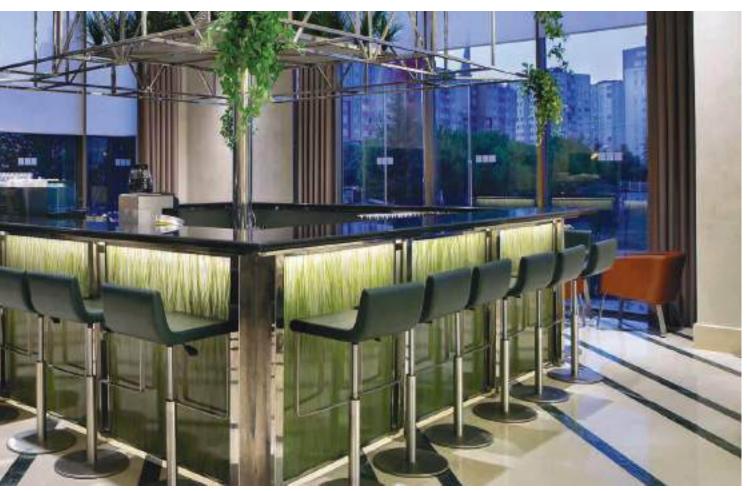

### RAMADA PLAZA BY WYNDHAM

IZMIT / TURKEY

### 51 HOTEL PROJECT

Project name : Ramada by Wyndham Hotel

Location : Izmit / Turkey

Year : 2012

Scope of work: All loose and fixed furniture of the hotel. Many prod-

ucts such as Beds, Cabinets, Dining Tables, Dining Chairs, Sofas, TV units, Outdoor furniture and Accessories are provided. These furnitures are located in all Rooms, Lobby, Common Areas and Restaurants.

Ramada by Wyndham Kocaeli is situated in the heart of Izmit, Kocaeli, offering convenient access to major attractions, business centers, and transportation hubs in the region. For business travelers or those hosting events, the hotel often has conference rooms and event spaces available for meetings, conferences, or special occasions.