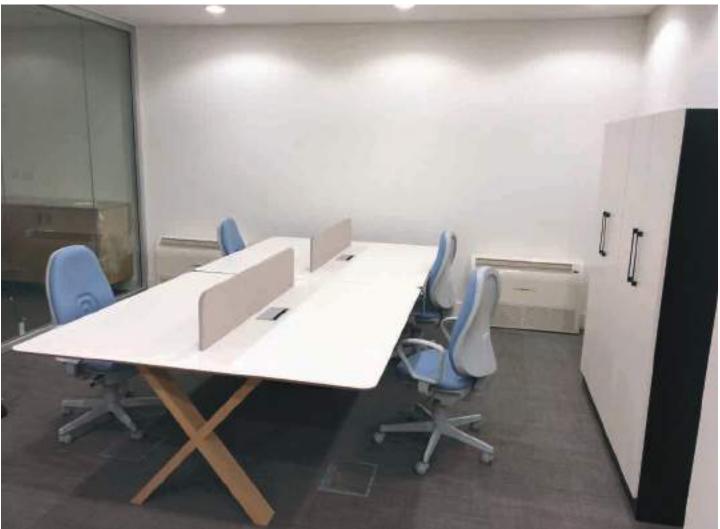

## **ANPA WORK CENTER**

ISTANBUL / TURKEY

Anpa Work Center is a business complex in Istanbul, Turkey for Anpa Gross. It provides office spaces and facilities for various enterprises, promoting a collaborative and professional environment. The building is used for the Anpa Gross headquarters.

Project name : Anpa Work Center Location : Istanbul / Turkey

Year : 2023

Scope of work . Loose furniture, fixed furniture, lighting, joinery, wall covering, floor works of the entire office.

Counters, desks, working chairs, office sets, armchairs, waiting chairs, file cabinets, aluminum partitions, etc. furniture work has been done. This furniture is located in all Offices, Lobby,

Common Areas and Meeting Rooms.