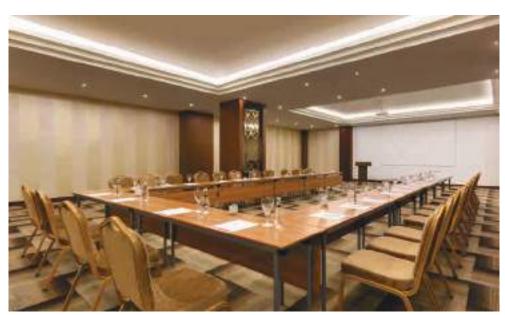

# THE HAZE HOTEL

ISTANBUL / TURKEY

The Haze Karaköy is an amalgamation of space between Karaköy's Keçeli Han, previously utilized as a stove, and the adjacent historic 1930's Bobbin Factory, a prime example of Neoclassical ferro-concrete architecture with its distinctive 4.60 m high ceilings.

Project Name: The Haze Hotel Location: Istanbul / Turkey

Year : 2013

Scope of : A work to

: All loose and fixed furniture of the hotel. Many products such as Beds, Cabinets, Dining Tables, Dining Chairs, Sofas, TV units, Outdoor furniture and Accessories are provided. These furnitures are located in all Rooms, Lobby, Common Areas and Restaurants.