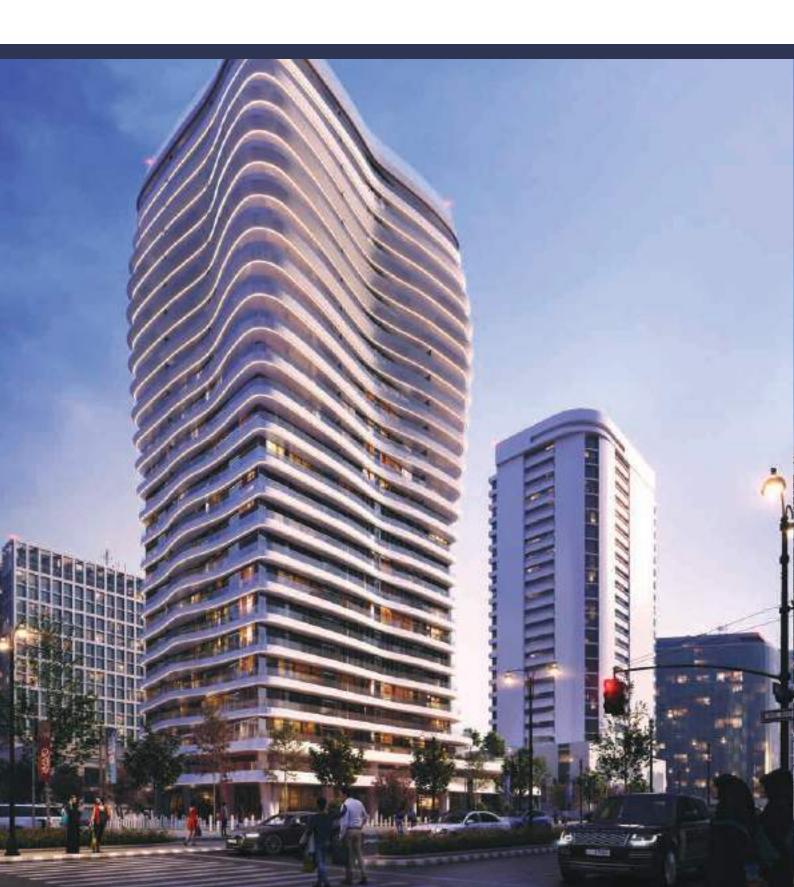

## **CBQ TOWER**

LUSAIL / QATAR

The CBQ Tower (Commercial Bank Plaza) is a prominent high-rise building in Doha, Qatar. The tower includes various amenities for tenants, such as conference rooms, meeting spaces, and dining facilities.

Project name: CBQ Tower Location: Lusail / Qatar

Year : 2024

Scope of work

: The loose furniture of entire buildings. Beds, Wardrobes, Dining Tables, Dining Chairs, Sofas, TV units, and Accessories. These furniture are located in all Apartments,

Lobby, Common Areas, and Restaurants