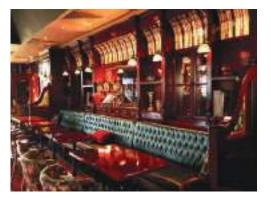

# THE HAZE HOTEL

ISTANBUL / TURKEY

The Haze Karaköy is an amalgamation of space between Karaköy's Keçeli Han, previously utilized as a stove, and the adjacent historic 1930's Bobbin Factory, a prime example of Neoclassical ferro-concrete architecture with its distinctive 4.60 m high ceilings.

Project Name: The Haze Hotel Location: Istanbul / Turkey

Year : 2013

Scope of : A work to

: All loose and fixed furniture of the hotel. Many products such as Beds, Cabinets, Dining Tables, Dining Chairs, Sofas, TV units, Outdoor furniture and Accessories are provided. These furnitures are located in all Rooms, Lobby, Common Areas and Restaurants.