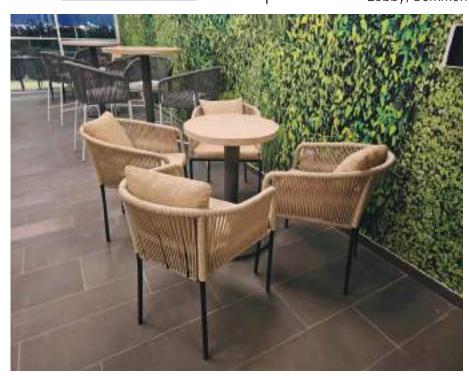

# **SANAD DOHA - SAWA RESTAURANT**

DOHA / QATAR

Project name: Sanad Doha - Sawa Restaurant

Location : Doha/Qatar

Year : 2022

Scope of work: Loose furniture and lighting

works of the entire restaurant. Dining Tables, Dining Chairs, Sofas, Cabinets, Lightning

works

An inviting private oasis with premium services, accommodating the needs of its members. Sanad provides a distinguished exclusive environment where like-minded people relish the finest arts, design, events, food, and atmosphere—evoking the grace, charm, and rich hospitality of its Arab cultural heritage.

SANAD (the Arabic word for "support") is a high-end private members club, providing the local community with a unique experience of tailored services and quality products while conveying the generous hospitality and welcoming atmosphere of its Arab culture.