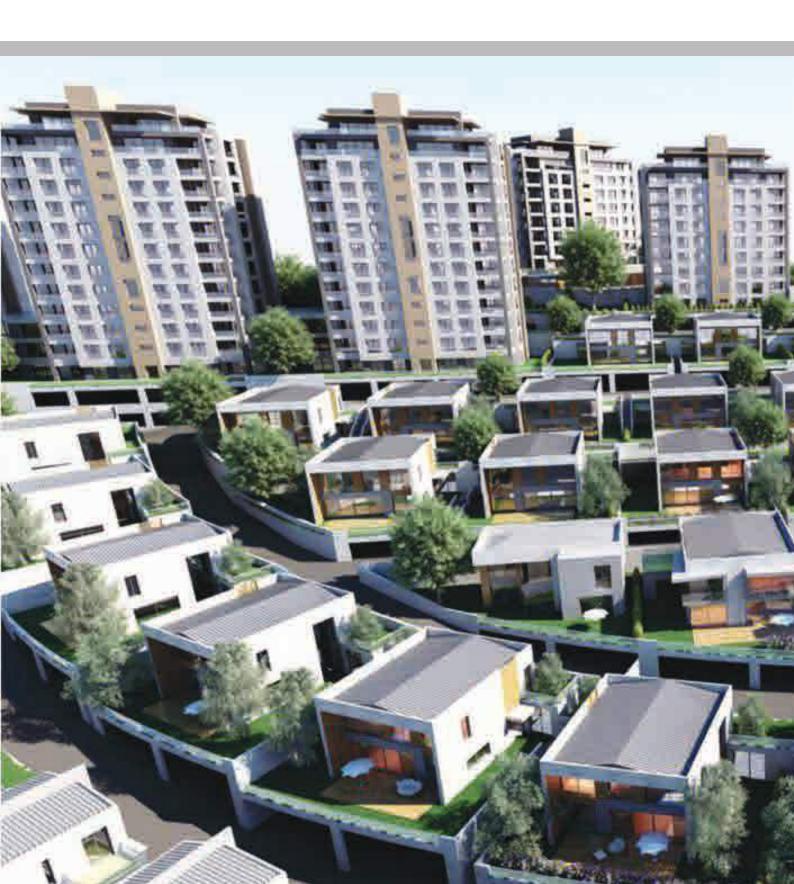

#### RESIDENTIAL

- 115 FLORESTA GARDEN JMJ DOHA / QATAR
- 119 BAHCESEHIR PARK AVM SITESI ISTANBUL / TURKEY
- 123 BAHCESEHIR ATMACA SITESI ISTANBUL / TURKEY
- 127 BAHCESEHIR KONAKLARI ISTANBUL / TURKEY
- 133 CBQ TOWER LUSAIL / QATAR
- 139 VILLA MAHAL STATE ISTANBUL / TURKEY
- 143 **20 VILLA** DOHA / QATAR

## **FLORESTA GARDENS - JMJ**

DOHA / QATAR

#### 117 RESIDENTIAL PROJECT

Floresta Gardens, poised east of the Viva Bahriya precinct and nestled in the heart of Doha, is a cornerstone of The Pearl's iconic development, making it a standout representation of luxury living in Qatar. This prime location, often referred to as Floresta Gardens Qatar, stands as a testament to opulence, tranquility, and architectural brilliance, covering a sprawling 145,967 sqm area.

Project name : Floresta Garden Location : Doha / Qatar Year : 2022

The loose furniture of entire buildings.
Beds, Wardrobes, Dining Tables, Dining
Chairs, Sofas, TV units, and Accessories.
These furniture are located in all Apartments, Lobby, Common Areas, and
Restaurants.