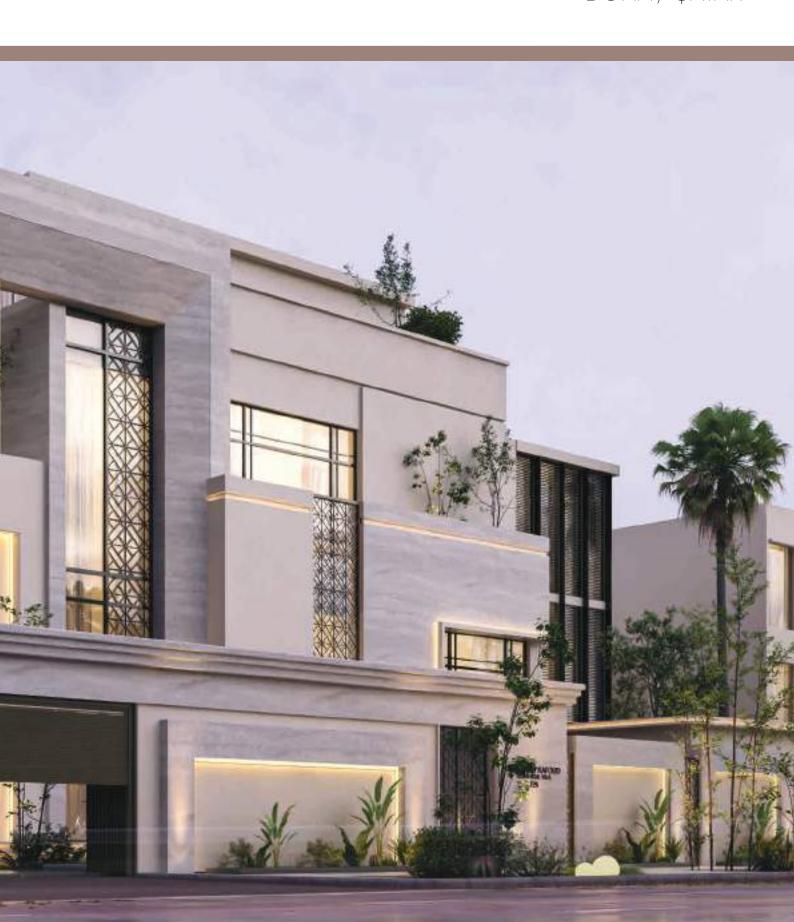

# 20 VILLA

DOHA / QATAR

#### 145 RESIDENTIAL PROJECT

Project name : 20 villa Location Year

: Doha / Qatar : 2022

: The loose furniture of entire buildings. Beds, Wardrobes, Dining Tables, Dining Chairs, Sofas, TV units, and Accessories. These furniture are located in all Apartments, Lobby, Common Areas, and Restaurants.

"20 Villa" in Doha, Qatar, refers to a luxurious compound offering a range of villas with modern amenities and high-end features. These villas are typically designed for comfortable family living, providing facilities such as private pools, gyms, landscaped gardens, and 24/7 security services.