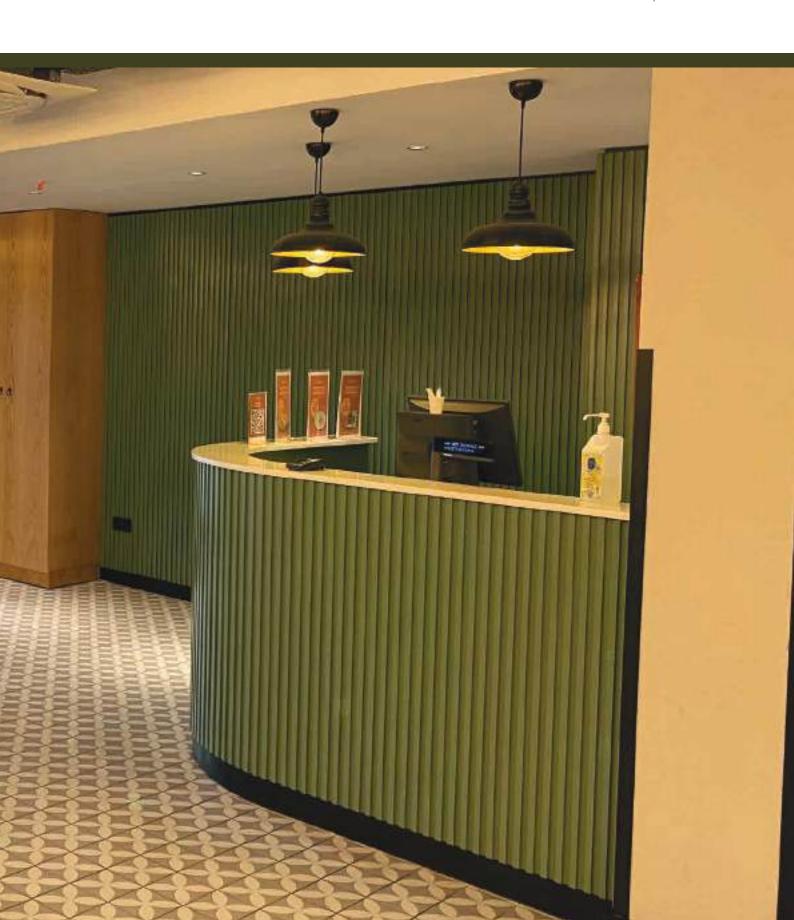

### 83 RESTAURANT PROJECT

Project name : Novikov Cafe Location : Muscat / Oman

Year : 2024

Scope of work: Loose furniture works of the

entire restaurant.

Dining Tables, Dining Chairs, Sofas, Banquette Seatings Novikov Café stands as an internationally acclaimed Mediterranean brasserie, where the freshest local ingredients meet the finesse of French brasserie culinary methods. This sought-after destination is cherished as an exceptional dining affair.