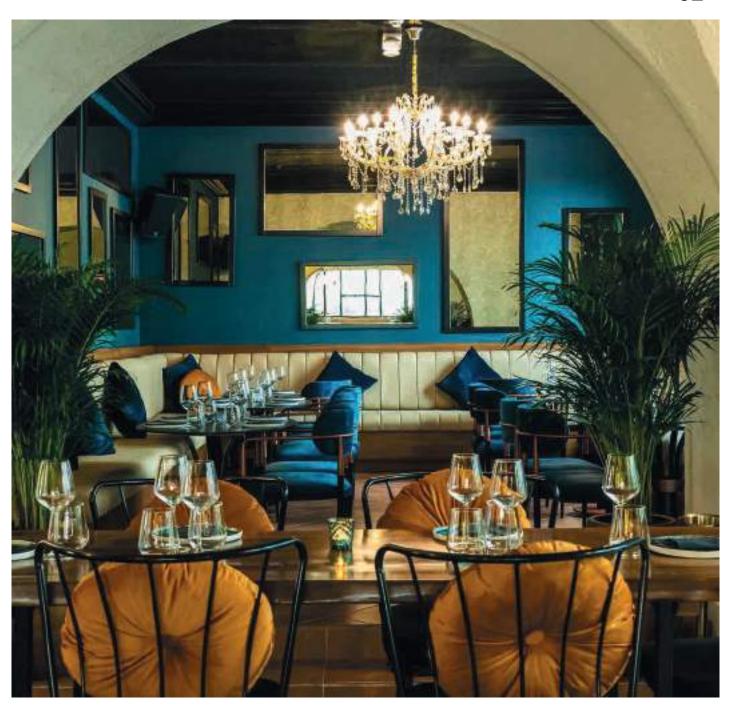

# **SANAD DOHA - SAWA RESTAURANT**

DOHA / QATAR

Project name: Sanad Doha - Sawa Restaurant

Location : Doha/Qatar

Year : 2022

Scope of work: Loose furniture and lighting

works of the entire restaurant. Dining Tables, Dining Chairs, Sofas, Cabinets, Lightning

works

An inviting private oasis with premium services, accommodating the needs of its members. Sanad provides a distinguished exclusive environment where like-minded people relish the finest arts, design, events, food, and atmosphere—evoking the grace, charm, and rich hospitality of its Arab cultural heritage.

SANAD (the Arabic word for "support") is a high-end private members club, providing the local community with a unique experience of tailored services and quality products while conveying the generous hospitality and welcoming atmosphere of its Arab culture.