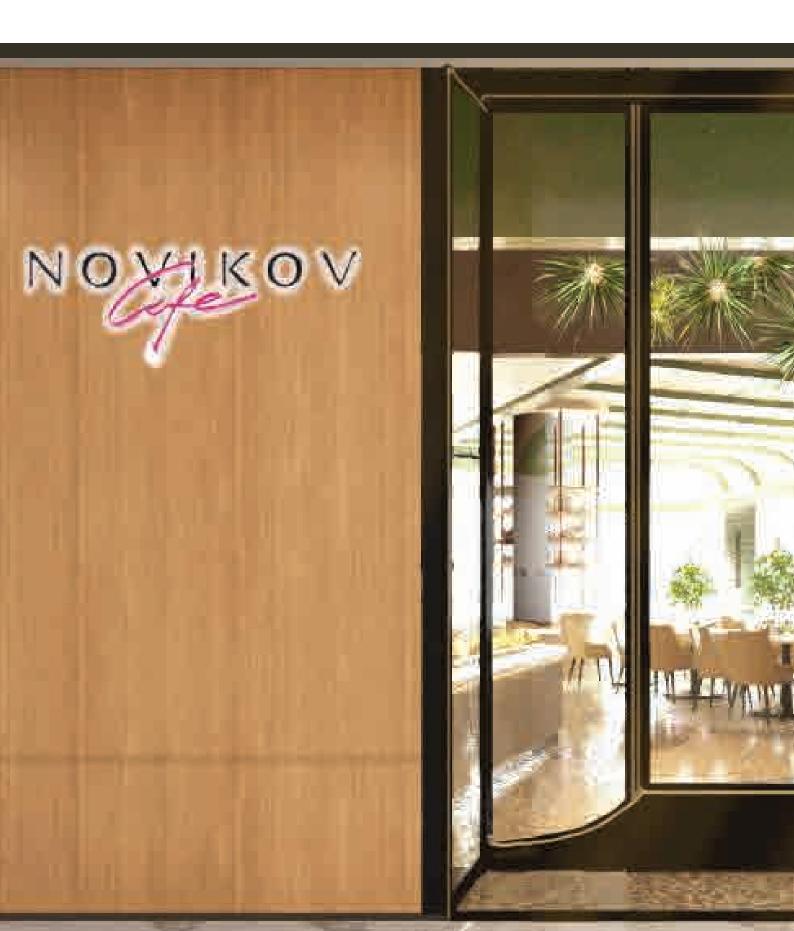

# **NOVIKOV CAFE**

MUSCAT / OMAN

### 83 RESTAURANT PROJECT

Project name : Novikov Cafe Location : Muscat / Oman

Year : 2024

Scope of work: Loose furniture works of the

entire restaurant.

Dining Tables, Dining Chairs, Sofas, Banquette Seatings Novikov Café stands as an internationally acclaimed Mediterranean brasserie, where the freshest local ingredients meet the finesse of French brasserie culinary methods. This sought-after destination is cherished as an exceptional dining affair.