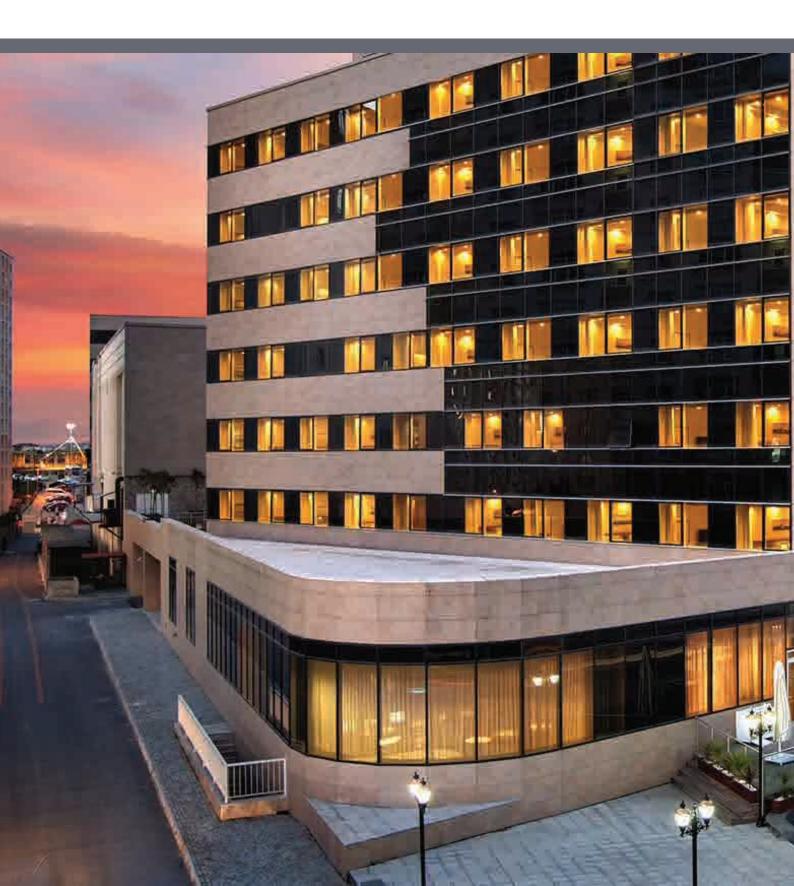

# **HAMPTON BY HILTON HOTEL**

ISTANBUL ATAKOY / TURKEY

Project name Location : Hampton By Hilton Hotel: Istanbul / Turkey

Year : 2014

Scope of work : All loose and fixed furniture of the hotel. Many products such as Beds, Cabinets, Dining Tables, Dining Chairs, Sofas, TV units, Outdoor furniture and Accessories are provided. These furnitures are located in all Rooms,

Lobby, Common Areas and Restaurants.

Hampton by Hilton Istanbul Atakoy; It is located in the immediate vicinity of CNR Expo Center, World Trade Center, Ataköy Marina, Sinan Erdem Sports Hall and Olympic Village. In the area where the hotel is located, there is a bazaar and shopping malls nearby where you can meet your needs.