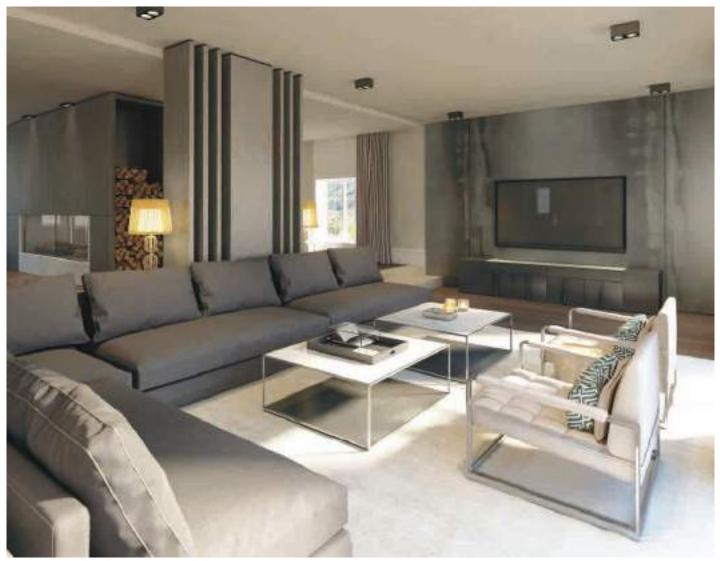

## **ANPA WORK CENTER**

ISTANBUL / TURKEY

Anpa Work Center is a business complex in Istanbul, Turkey for Anpa Gross. It provides office spaces and facilities for various enterprises, promoting a collaborative and professional environment. The building is used for the Anpa Gross headquarters.

Project name : Anpa Work Center Location : Istanbul / Turkey

Year : 2023

Scope of work . Loose furniture, fixed furniture, lighting, joinery, wall covering, floor works of the entire office.

Counters, desks, working chairs, office sets, armchairs, waiting chairs, file cabinets, aluminum partitions, etc. furniture work has been done. This furniture is located in all Offices, Lobby,

Common Areas and Meeting Rooms.