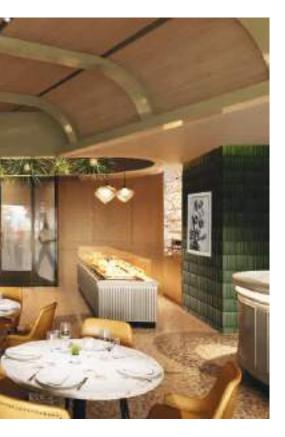

# **NOVIKOV CAFE**

MUSCAT / OMAN

### 83 RESTAURANT PROJECT

Project name : Novikov Cafe Location : Muscat / Oman

Year : 2024

Scope of work: Loose furniture works of the

entire restaurant.

Dining Tables, Dining Chairs, Sofas, Banquette Seatings Novikov Café stands as an internationally acclaimed Mediterranean brasserie, where the freshest local ingredients meet the finesse of French brasserie culinary methods. This sought-after destination is cherished as an exceptional dining affair.