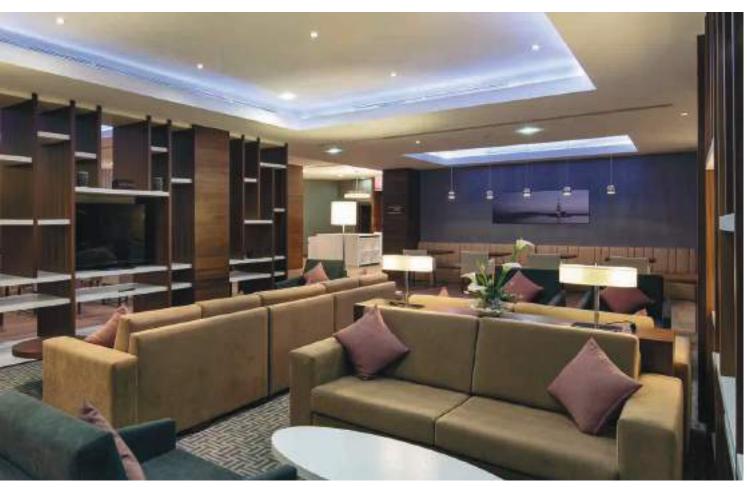

# **HAMPTON BY HILTON HOTEL**

ISTANBUL KAYASEHIR / TURKEY

Project name : Hampton By Hilton Hotel Location : Istanbul / Turkey

Location

2019 Year

Scope of work: All loose and fixed furniture of the hotel. Many products such as Beds, Cabinets, Dining Tables, Dining Chairs, Sofas, TV units, Outdoor furniture and Accessories are provided. These furnitures are located in all Rooms,

Lobby, Common Areas and Restaurants.

Offering very easy access to commercial points where many companies are located, such as Başakşehir, Masko, İstoç and İkitelli Industrial Zone, Hampton by Hilton Istanbul Kayasehir is waiting for you at Kayaşehir Shopping Center, as the hotel closest to Istanbul Airport and providing easy access.