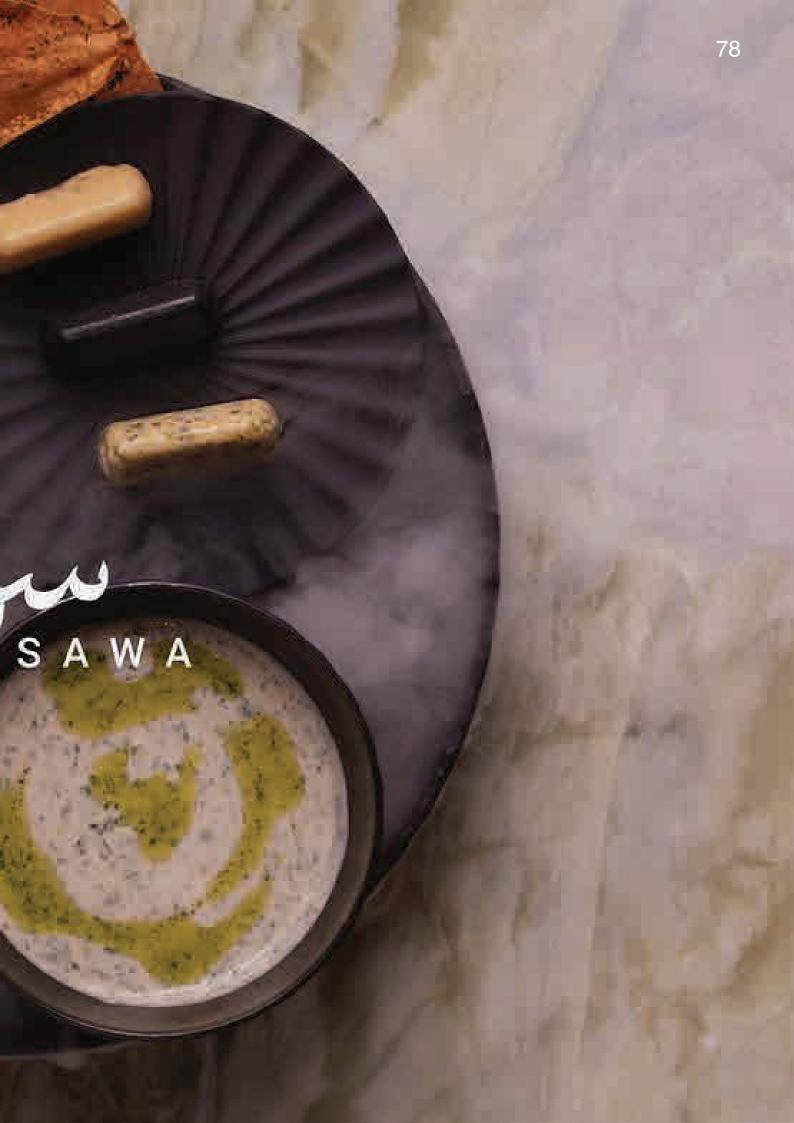

# **SANAD DOHA - SAWA RESTAURANT**

DOHA / QATAR

Project name: Sanad Doha - Sawa Restaurant

Location : Doha/Qatar

Year : 2022

Scope of work: Loose furniture and lighting

works of the entire restaurant. Dining Tables, Dining Chairs, Sofas, Cabinets, Lightning

works

An inviting private oasis with premium services, accommodating the needs of its members. Sanad provides a distinguished exclusive environment where like-minded people relish the finest arts, design, events, food, and atmosphere—evoking the grace, charm, and rich hospitality of its Arab cultural heritage.

SANAD (the Arabic word for "support") is a high-end private members club, providing the local community with a unique experience of tailored services and quality products while conveying the generous hospitality and welcoming atmosphere of its Arab culture.