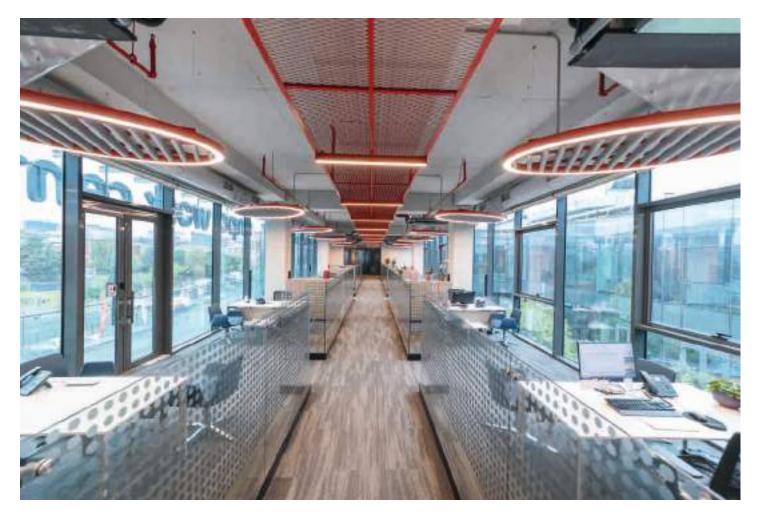

## **ANPA WORK CENTER**

ISTANBUL / TURKEY

Anpa Work Center is a business complex in Istanbul, Turkey for Anpa Gross. It provides office spaces and facilities for various enterprises, promoting a collaborative and professional environment. The building is used for the Anpa Gross headquarters.

Project name : Anpa Work Center Location : Istanbul / Turkey

Year : 2023

Scope of work . Loose furniture, fixed furniture, lighting, joinery, wall covering, floor works of the entire office.

Counters, desks, working chairs, office sets, armchairs, waiting chairs, file cabinets, aluminum partitions, etc. furniture work has been done. This furniture is located in all Offices, Lobby,

Common Areas and Meeting Rooms.