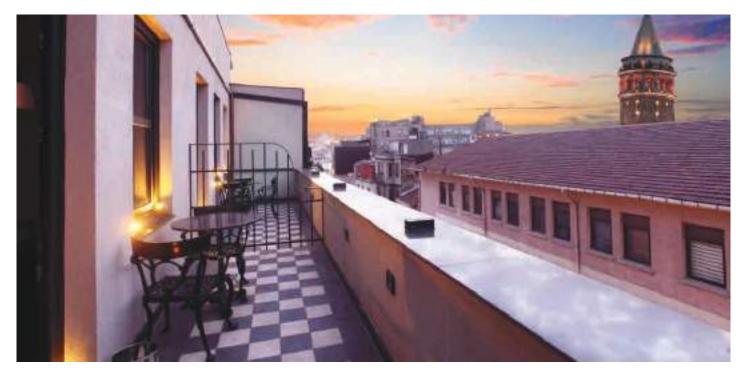

# THE HAZE HOTEL

ISTANBUL / TURKEY

The Haze Karaköy is an amalgamation of space between Karaköy's Keçeli Han, previously utilized as a stove, and the adjacent historic 1930's Bobbin Factory, a prime example of Neoclassical ferro-concrete architecture with its distinctive 4.60 m high ceilings.

Project Name: The Haze Hotel Location: Istanbul / Turkey

Year : 2013

Scope of : A work to

: All loose and fixed furniture of the hotel. Many products such as Beds, Cabinets, Dining Tables, Dining Chairs, Sofas, TV units, Outdoor furniture and Accessories are provided. These furnitures are located in all Rooms, Lobby, Common Areas and Restaurants.