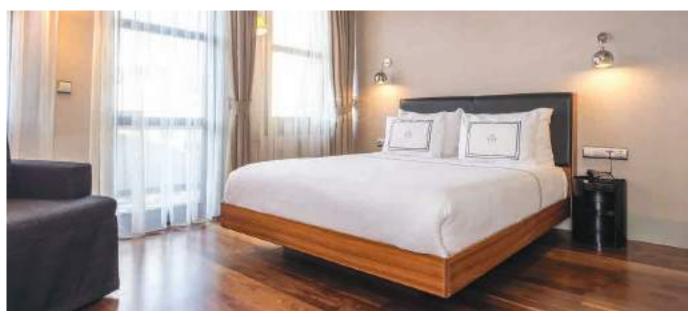

# THE HAZE HOTEL

ISTANBUL / TURKEY

The Haze Karaköy is an amalgamation of space between Karaköy's Keçeli Han, previously utilized as a stove, and the adjacent historic 1930's Bobbin Factory, a prime example of Neoclassical ferro-concrete architecture with its distinctive 4.60 m high ceilings.

Project Name: The Haze Hotel Location: Istanbul / Turkey

Year : 2013

Scope of : A work to

: All loose and fixed furniture of the hotel. Many products such as Beds, Cabinets, Dining Tables, Dining Chairs, Sofas, TV units, Outdoor furniture and Accessories are provided. These furnitures are located in all Rooms, Lobby, Common Areas and Restaurants.