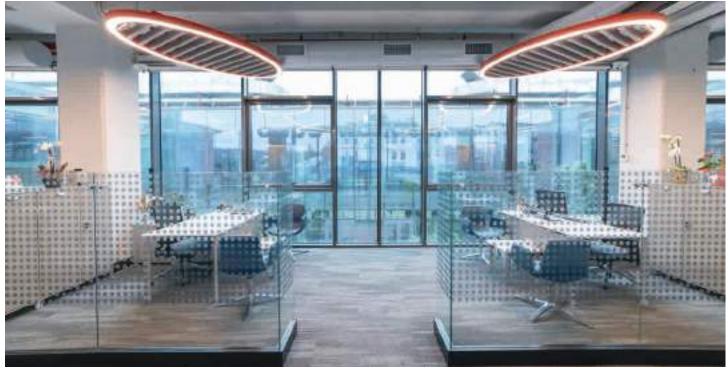

## **ANPA WORK CENTER**

ISTANBUL / TURKEY

Anpa Work Center is a business complex in Istanbul, Turkey for Anpa Gross. It provides office spaces and facilities for various enterprises, promoting a collaborative and professional environment. The building is used for the Anpa Gross headquarters.

Project name : Anpa Work Center Location : Istanbul / Turkey

Year : 2023

Scope of work . Loose furniture, fixed furniture, lighting, joinery, wall covering, floor works of the entire office.

Counters, desks, working chairs, office sets, armchairs, waiting chairs, file cabinets, aluminum partitions, etc. furniture work has been done. This furniture is located in all Offices, Lobby,

Common Areas and Meeting Rooms.