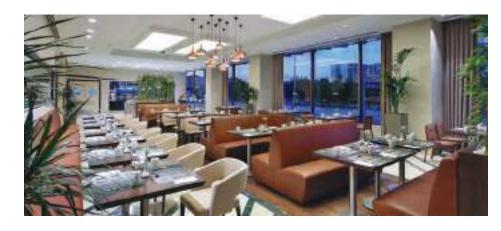

# **NOVIKOV CAFE**

MUSCAT / OMAN

### 83 RESTAURANT PROJECT

Project name : Novikov Cafe Location : Muscat / Oman

Year : 2024

Scope of work: Loose furniture works of the

entire restaurant.

Dining Tables, Dining Chairs, Sofas, Banquette Seatings Novikov Café stands as an internationally acclaimed Mediterranean brasserie, where the freshest local ingredients meet the finesse of French brasserie culinary methods. This sought-after destination is cherished as an exceptional dining affair.