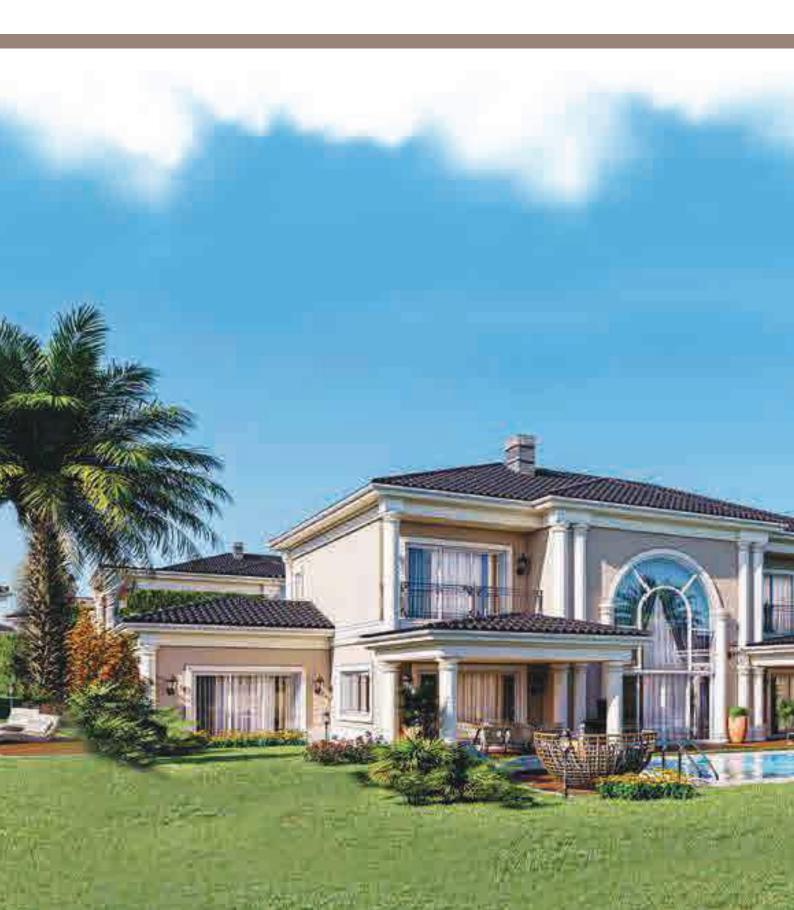

# 20 VILLA

DOHA / QATAR

#### 145 RESIDENTIAL PROJECT

Project name : 20 villa Location Year

: Doha / Qatar : 2022

: The loose furniture of entire buildings. Beds, Wardrobes, Dining Tables, Dining Chairs, Sofas, TV units, and Accessories. These furniture are located in all Apartments, Lobby, Common Areas, and Restaurants.

"20 Villa" in Doha, Qatar, refers to a luxurious compound offering a range of villas with modern amenities and high-end features. These villas are typically designed for comfortable family living, providing facilities such as private pools, gyms, landscaped gardens, and 24/7 security services.