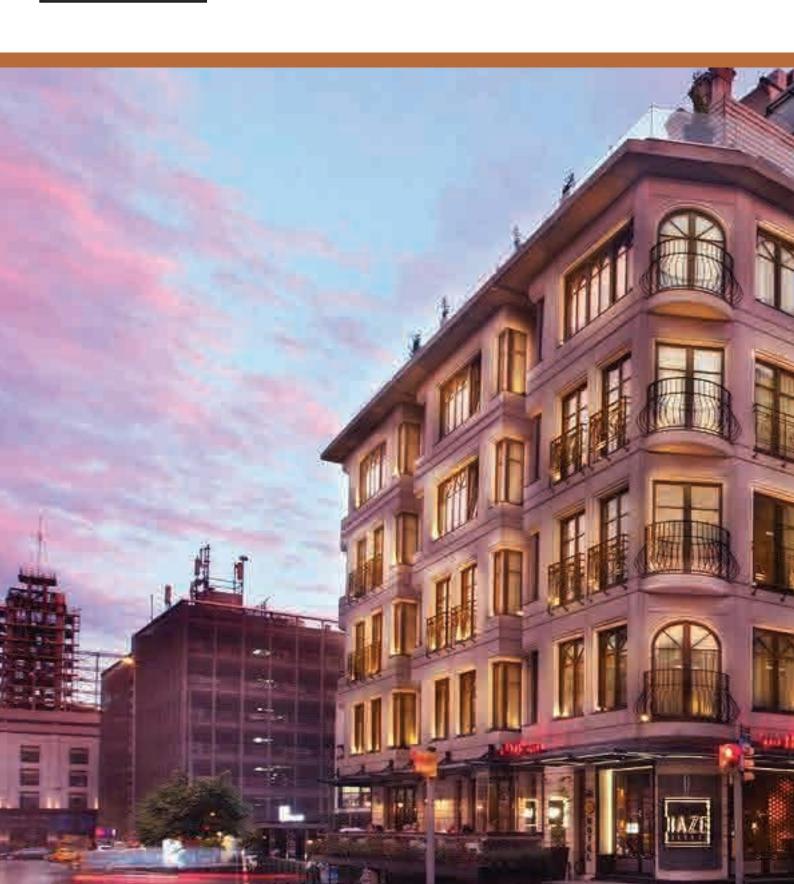

# THE HAZE HOTEL

ISTANBUL / TURKEY

The Haze Karaköy is an amalgamation of space between Karaköy's Keçeli Han, previously utilized as a stove, and the adjacent historic 1930's Bobbin Factory, a prime example of Neoclassical ferro-concrete architecture with its distinctive 4.60 m high ceilings.

Project Name: The Haze Hotel Location: Istanbul / Turkey

Year : 2013

Scope of : A work to

: All loose and fixed furniture of the hotel. Many products such as Beds, Cabinets, Dining Tables, Dining Chairs, Sofas, TV units, Outdoor furniture and Accessories are provided. These furnitures are located in all Rooms, Lobby, Common Areas and Restaurants.