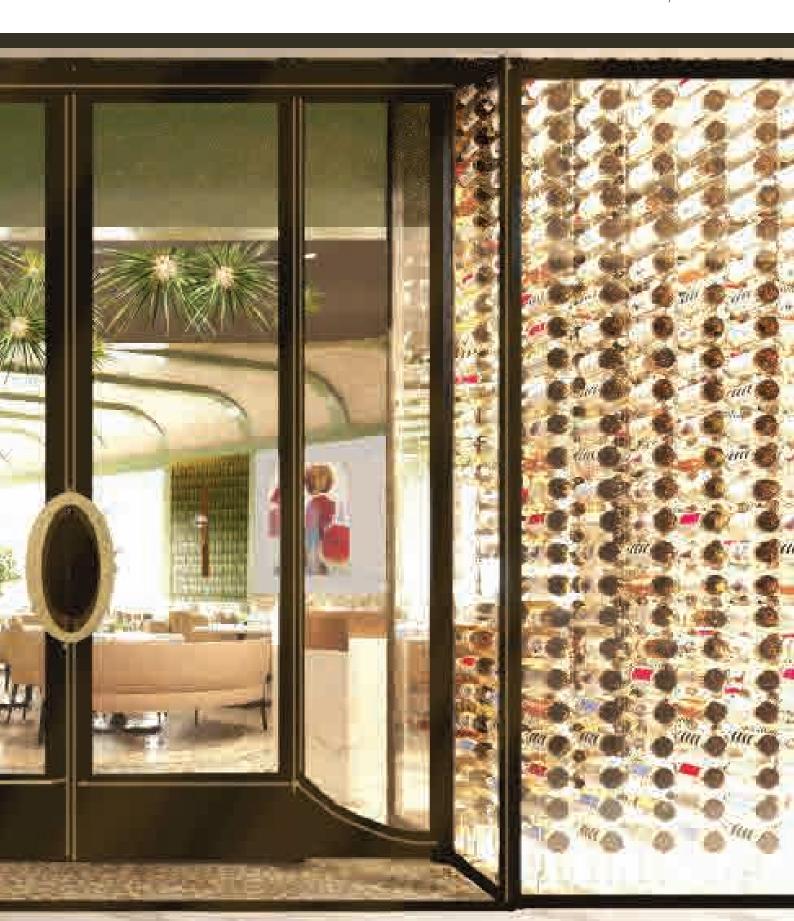

# **NOVIKOV CAFE**

MUSCAT / OMAN

### 83 RESTAURANT PROJECT

Project name : Novikov Cafe Location : Muscat / Oman

Year : 2024

Scope of work: Loose furniture works of the

entire restaurant.

Dining Tables, Dining Chairs, Sofas, Banquette Seatings Novikov Café stands as an internationally acclaimed Mediterranean brasserie, where the freshest local ingredients meet the finesse of French brasserie culinary methods. This sought-after destination is cherished as an exceptional dining affair.