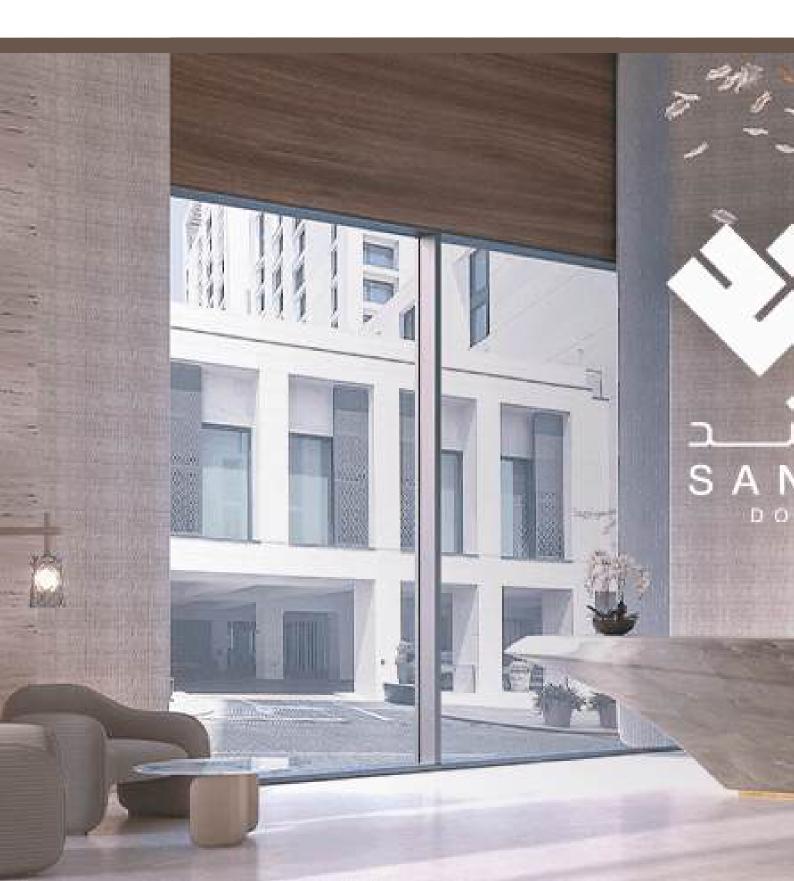

# **SANAD DOHA - SAWA RESTAURANT**

DOHA / QATAR

Project name: Sanad Doha - Sawa Restaurant

Location : Doha/Qatar

Year : 2022

Scope of work: Loose furniture and lighting

works of the entire restaurant. Dining Tables, Dining Chairs, Sofas, Cabinets, Lightning

works

An inviting private oasis with premium services, accommodating the needs of its members. Sanad provides a distinguished exclusive environment where like-minded people relish the finest arts, design, events, food, and atmosphere—evoking the grace, charm, and rich hospitality of its Arab cultural heritage.

SANAD (the Arabic word for "support") is a high-end private members club, providing the local community with a unique experience of tailored services and quality products while conveying the generous hospitality and welcoming atmosphere of its Arab culture.