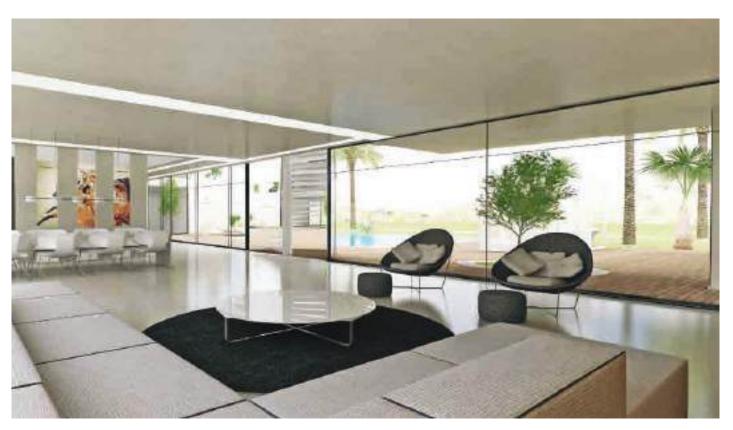

# 20 VILLA

DOHA / QATAR

#### 145 RESIDENTIAL PROJECT

Project name : 20 villa Location Year

: Doha / Qatar : 2022

: The loose furniture of entire buildings. Beds, Wardrobes, Dining Tables, Dining Chairs, Sofas, TV units, and Accessories. These furniture are located in all Apartments, Lobby, Common Areas, and Restaurants.

"20 Villa" in Doha, Qatar, refers to a luxurious compound offering a range of villas with modern amenities and high-end features. These villas are typically designed for comfortable family living, providing facilities such as private pools, gyms, landscaped gardens, and 24/7 security services.