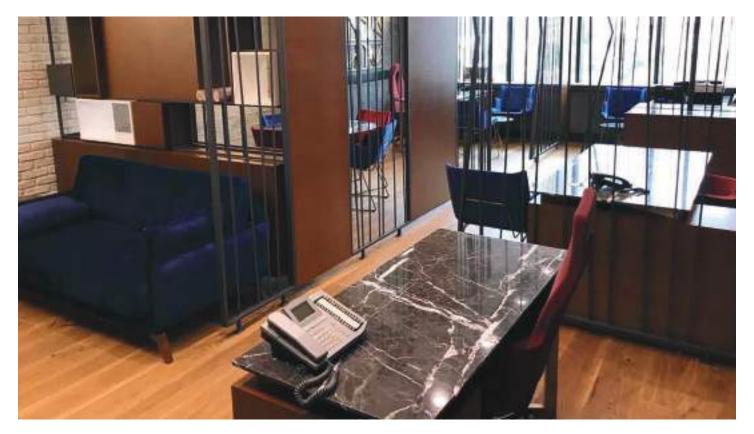

# **COREHUB ISTANBUL**

ISTANBUL / TURKEY

Project name : CoreHub Istanbul Location : Istanbul / Turkey

Year : 2022

Scope of work: Loose furniture works

of the entire office. Counters, desks, study chairs, office sets, armchairs, waiting chairs, file cabinets.

CoreHub Istanbul is a modern coworking space located in Istanbul, Turkey. It offers flexible office solutions, including shared workspaces, private offices, and meeting rooms, designed to cater to the needs of freelancers, startups, and established businesses.