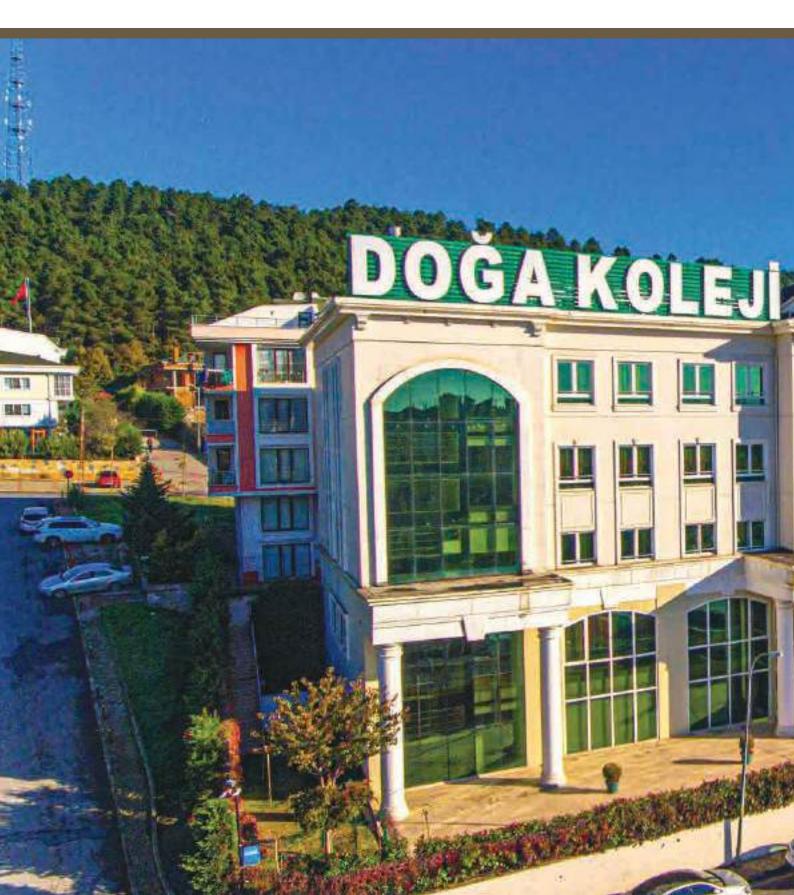

# **DOGA KOLEJI**

ISTANBUL / TURKEY

Project name Location : Doga Koleji: Istanbul / Turkey

Year : 2014

: Loose and fixed furniture of the classrooms, lobby, teachers' room, auditorium, painting class, computer class, library, cafeteria, technology design studio, and science laboratory. Scope of work

Doga Koleji (Doga College) is a private educational institution in Turkey, offering comprehensive educational programs from kindergarten through high school. Known for its commitment to academic excellence and holistic development, Doga Koleji focuses on nurturing students' intellectual, social, and emotional growth.