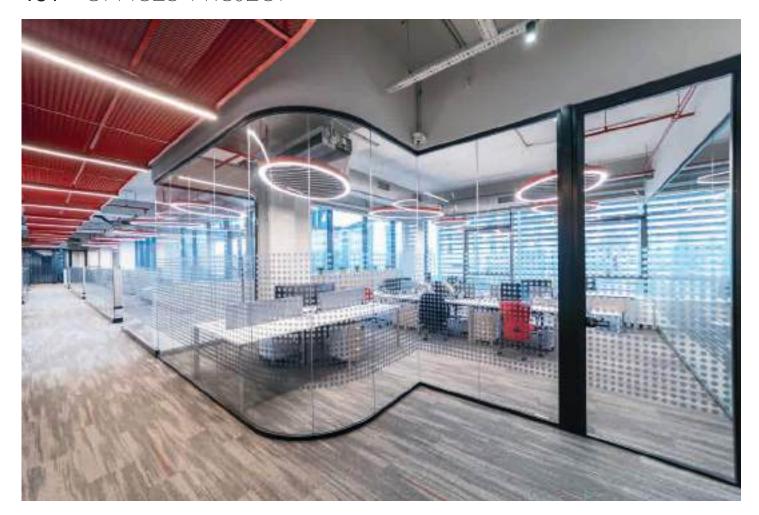

## **ANPA WORK CENTER**

ISTANBUL / TURKEY

Anpa Work Center is a business complex in Istanbul, Turkey for Anpa Gross. It provides office spaces and facilities for various enterprises, promoting a collaborative and professional environment. The building is used for the Anpa Gross headquarters.

Project name : Anpa Work Center Location : Istanbul / Turkey

Year : 2023

Scope of work . Loose furniture, fixed furniture, lighting, joinery, wall covering, floor works of the entire office.

Counters, desks, working chairs, office sets, armchairs, waiting chairs, file cabinets, aluminum partitions, etc. furniture work has been done. This furniture is located in all Offices, Lobby,

Common Areas and Meeting Rooms.