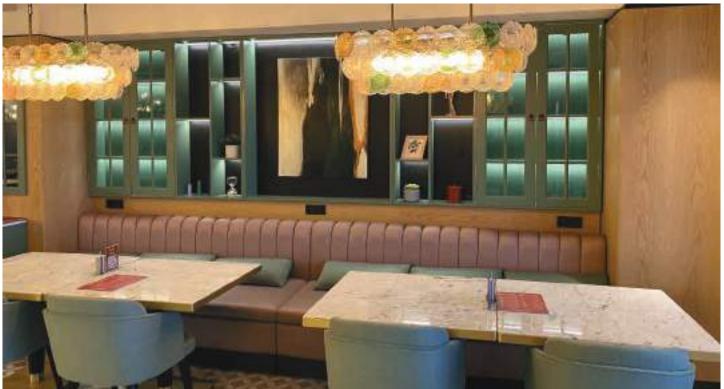

## THE NORTH SHIELD PUB

IZMIT / TURKEY

#### 107 RESTAURANT PROJECT

The North Shield Pub is a well-known establishment celebrated for its authentic British pub atmosphere and wide selection of beers and ales. It offers a warm and inviting environment, complete with classic pub décor, making it a popular spot for both locals and visitors. The menu features traditional British pub fare, including fish and chips, shepherd's pie, and hearty sandwiches.

Project name Location Year : The North Shield Pub

: Izmit / Turkey

: 2012

Scope of work

: Loose furniture works of the entire restaurant.

Dining Tables, Dining Chairs, Sofas,

Banquette Seatings`