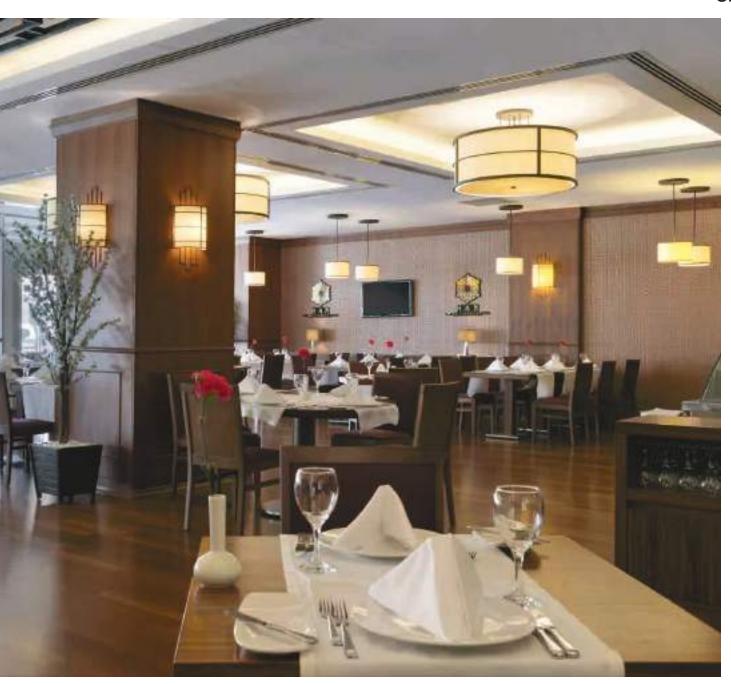

# **SANAD DOHA - SAWA RESTAURANT**

DOHA / QATAR

Project name: Sanad Doha - Sawa Restaurant

Location : Doha/Qatar

Year : 2022

Scope of work: Loose furniture and lighting

works of the entire restaurant. Dining Tables, Dining Chairs, Sofas, Cabinets, Lightning

works

An inviting private oasis with premium services, accommodating the needs of its members. Sanad provides a distinguished exclusive environment where like-minded people relish the finest arts, design, events, food, and atmosphere—evoking the grace, charm, and rich hospitality of its Arab cultural heritage.

SANAD (the Arabic word for "support") is a high-end private members club, providing the local community with a unique experience of tailored services and quality products while conveying the generous hospitality and welcoming atmosphere of its Arab culture.