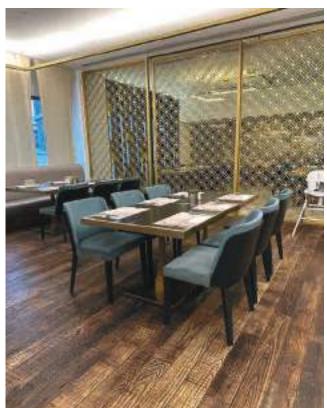

# **SANAD DOHA - SAWA RESTAURANT**

DOHA / QATAR

Project name: Sanad Doha - Sawa Restaurant

Location : Doha/Qatar

Year : 2022

Scope of work: Loose furniture and lighting

works of the entire restaurant. Dining Tables, Dining Chairs, Sofas, Cabinets, Lightning

works

An inviting private oasis with premium services, accommodating the needs of its members. Sanad provides a distinguished exclusive environment where like-minded people relish the finest arts, design, events, food, and atmosphere—evoking the grace, charm, and rich hospitality of its Arab cultural heritage.

SANAD (the Arabic word for "support") is a high-end private members club, providing the local community with a unique experience of tailored services and quality products while conveying the generous hospitality and welcoming atmosphere of its Arab culture.