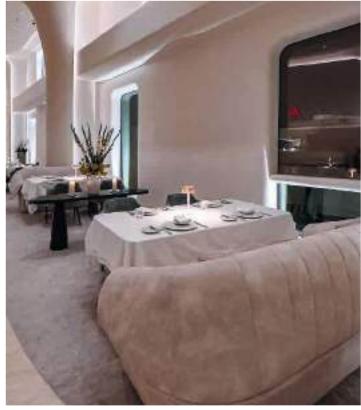

# **NOVIKOV CAFE**

MUSCAT / OMAN

### 83 RESTAURANT PROJECT

Project name : Novikov Cafe Location : Muscat / Oman

Year : 2024

Scope of work: Loose furniture works of the

entire restaurant.

Dining Tables, Dining Chairs, Sofas, Banquette Seatings Novikov Café stands as an internationally acclaimed Mediterranean brasserie, where the freshest local ingredients meet the finesse of French brasserie culinary methods. This sought-after destination is cherished as an exceptional dining affair.