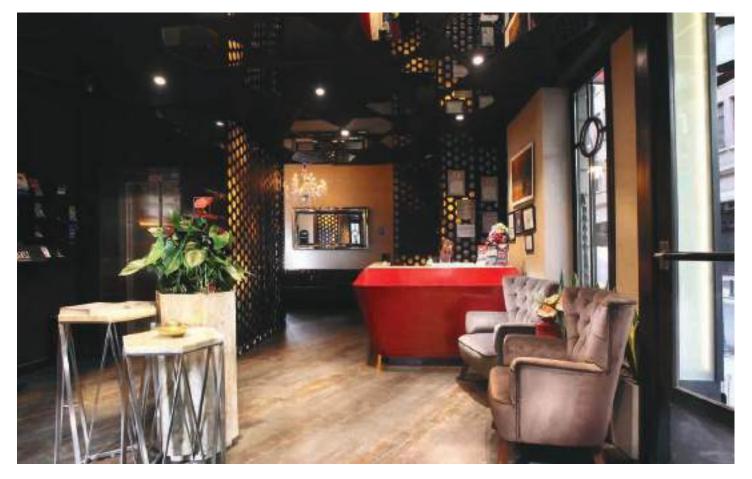

# THE HAZE HOTEL

ISTANBUL / TURKEY

The Haze Karaköy is an amalgamation of space between Karaköy's Keçeli Han, previously utilized as a stove, and the adjacent historic 1930's Bobbin Factory, a prime example of Neoclassical ferro-concrete architecture with its distinctive 4.60 m high ceilings.

Project Name: The Haze Hotel Location: Istanbul / Turkey

Year : 2013

Scope of : A work to

: All loose and fixed furniture of the hotel. Many products such as Beds, Cabinets, Dining Tables, Dining Chairs, Sofas, TV units, Outdoor furniture and Accessories are provided. These furnitures are located in all Rooms, Lobby, Common Areas and Restaurants.