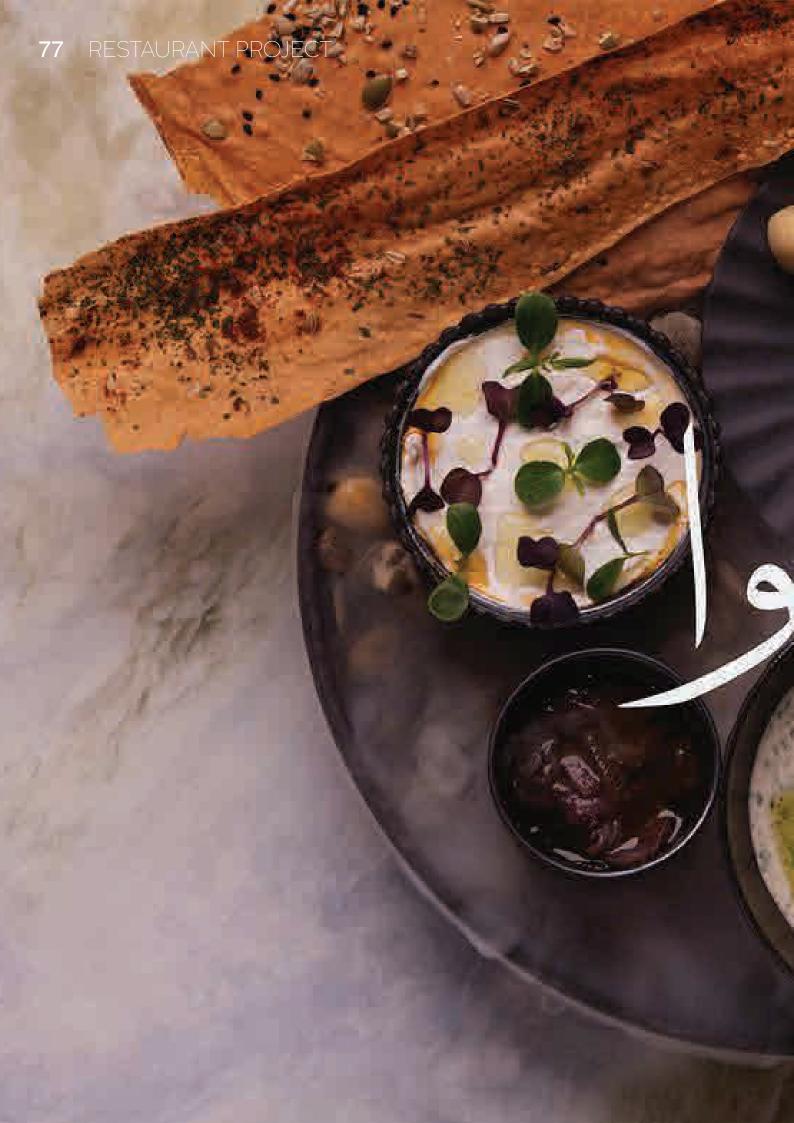

# **SANAD DOHA - SAWA RESTAURANT**

DOHA / QATAR

Project name: Sanad Doha - Sawa Restaurant

Location : Doha/Qatar

Year : 2022

Scope of work: Loose furniture and lighting

works of the entire restaurant. Dining Tables, Dining Chairs, Sofas, Cabinets, Lightning

works

An inviting private oasis with premium services, accommodating the needs of its members. Sanad provides a distinguished exclusive environment where like-minded people relish the finest arts, design, events, food, and atmosphere—evoking the grace, charm, and rich hospitality of its Arab cultural heritage.

SANAD (the Arabic word for "support") is a high-end private members club, providing the local community with a unique experience of tailored services and quality products while conveying the generous hospitality and welcoming atmosphere of its Arab culture.