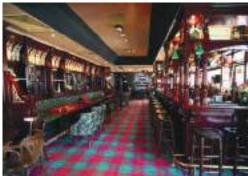

## THE NORTH SHIELD PUB

IZMIT / TURKEY

#### 107 RESTAURANT PROJECT

The North Shield Pub is a well-known establishment celebrated for its authentic British pub atmosphere and wide selection of beers and ales. It offers a warm and inviting environment, complete with classic pub décor, making it a popular spot for both locals and visitors. The menu features traditional British pub fare, including fish and chips, shepherd's pie, and hearty sandwiches.

Project name Location Year : The North Shield Pub

: Izmit / Turkey

: 2012

Scope of work

: Loose furniture works of the entire restaurant.

Dining Tables, Dining Chairs, Sofas,

Banquette Seatings`