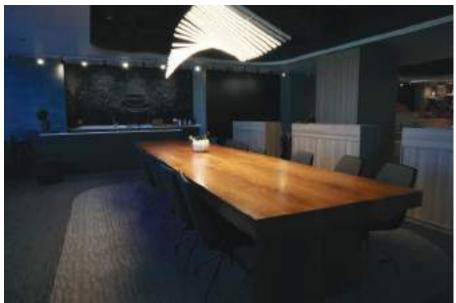

# **COREHUB ISTANBUL**

ISTANBUL / TURKEY

Project name : CoreHub Istanbul Location : Istanbul / Turkey

Year : 2022

Scope of work: Loose furniture works

of the entire office. Counters, desks, study chairs, office sets, armchairs, waiting chairs, file cabinets.

CoreHub Istanbul is a modern coworking space located in Istanbul, Turkey. It offers flexible office solutions, including shared workspaces, private offices, and meeting rooms, designed to cater to the needs of freelancers, startups, and established businesses.