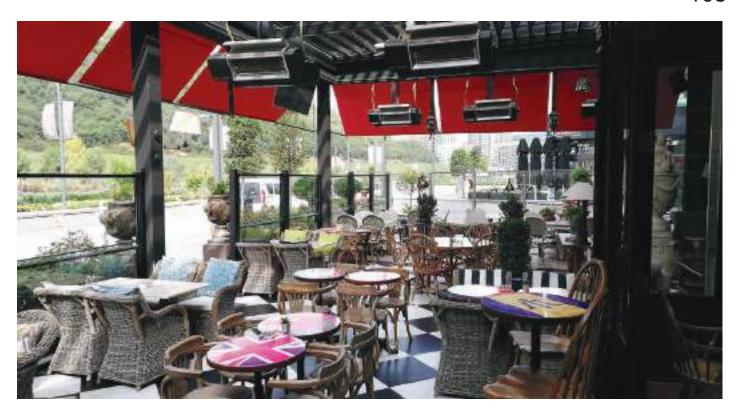

## THE NORTH SHIELD PUB

IZMIT / TURKEY

#### 107 RESTAURANT PROJECT

The North Shield Pub is a well-known establishment celebrated for its authentic British pub atmosphere and wide selection of beers and ales. It offers a warm and inviting environment, complete with classic pub décor, making it a popular spot for both locals and visitors. The menu features traditional British pub fare, including fish and chips, shepherd's pie, and hearty sandwiches.

Project name Location Year : The North Shield Pub

: Izmit / Turkey

: 2012

Scope of work

: Loose furniture works of the entire restaurant.

Dining Tables, Dining Chairs, Sofas,

Banquette Seatings`