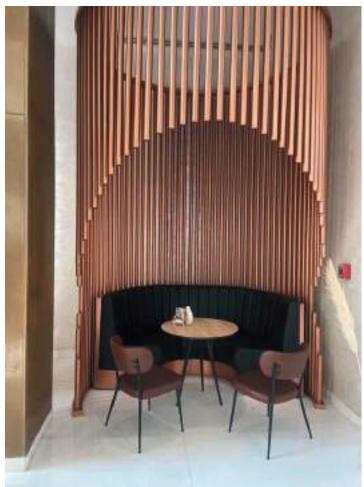

# **GLEN HOUSE**

DOHA / QATAR

A relaxed neighborhood eatery, blending cocktail alchemy with an eclectic mix of European & internationally-inspired dishes.

Project name : Glen House Location : Doha / Qatar

Year : 2023

Scope of work : Loose furniture works of the entire restaurant.

Dining Tables, Dining Chairs, Sofas, Banquette

Seatings