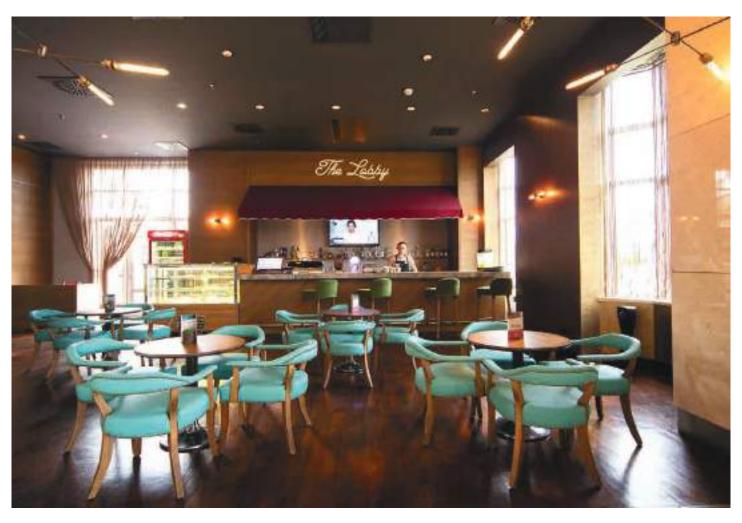

# THE HAZE HOTEL

ISTANBUL / TURKEY

The Haze Karaköy is an amalgamation of space between Karaköy's Keçeli Han, previously utilized as a stove, and the adjacent historic 1930's Bobbin Factory, a prime example of Neoclassical ferro-concrete architecture with its distinctive 4.60 m high ceilings.

Project Name: The Haze Hotel Location: Istanbul / Turkey

Year : 2013

Scope of : A work to

: All loose and fixed furniture of the hotel. Many products such as Beds, Cabinets, Dining Tables, Dining Chairs, Sofas, TV units, Outdoor furniture and Accessories are provided. These furnitures are located in all Rooms, Lobby, Common Areas and Restaurants.