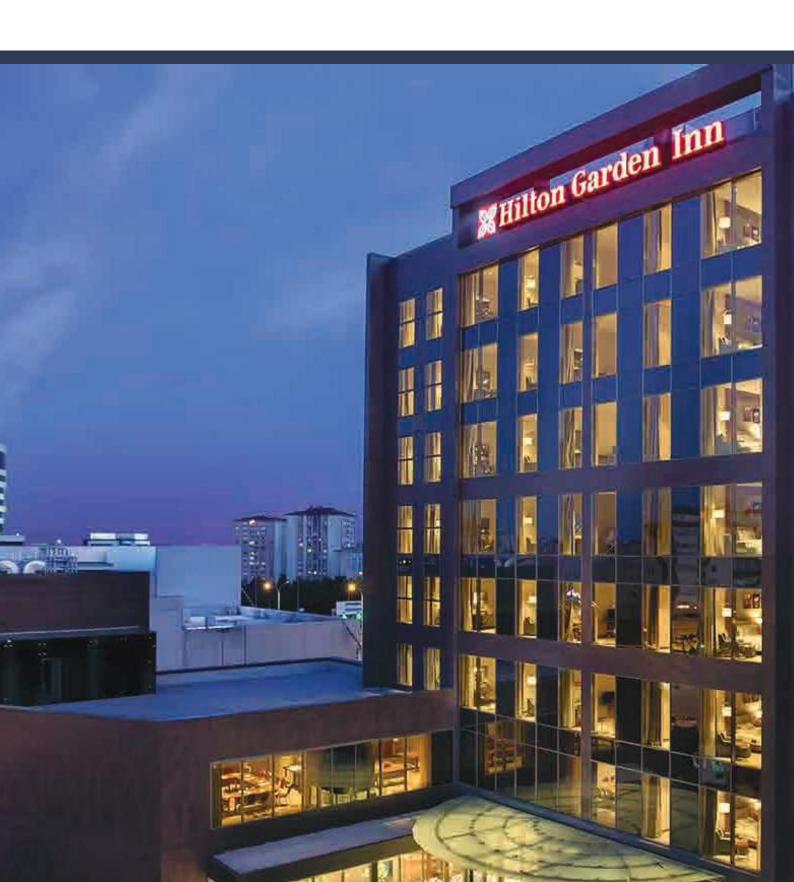

# **HILTON GARDEN INN**

ISTANBUL BEYLIKDUZU / TURKEY

Project name : Hampton By Hilton Hotel

Location : Istanbul / Turkey

Year : 2017

Scope of work: All loose and fixed furniture of the hotel. Many prod-

ucts such as Beds, Cabinets, Dining Tables, Dining Chairs, Sofas, TV units, Outdoor furniture and Accessories are provided. These furnitures are located in all Rooms, Lobby, Common Areas and Restaurants.

Located 1 km from Tüyap Fair and Congress Center, 40 km from Istanbul Airport, 35 km from Taksim Square and the city's tourist attractions, Hilton Garden Inn Istanbul Beylikduzu also offers easy access to Istanbul's important business and industrial points and shopping centers.