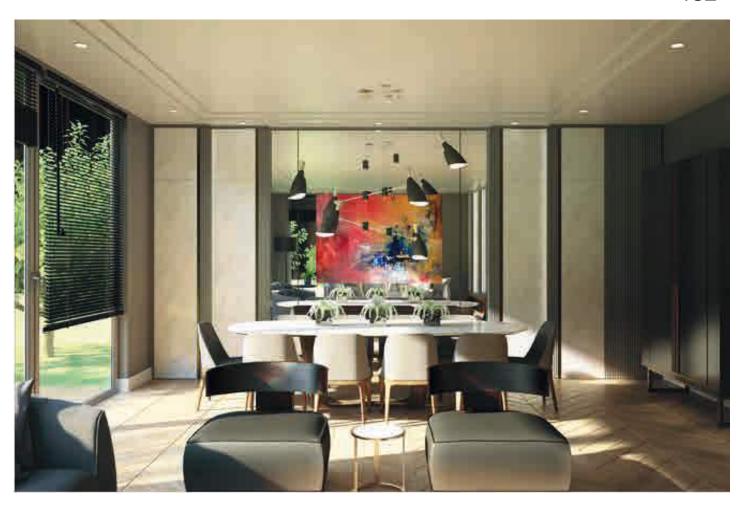

## **CBQ TOWER**

LUSAIL / QATAR

The CBQ Tower (Commercial Bank Plaza) is a prominent high-rise building in Doha, Qatar. The tower includes various amenities for tenants, such as conference rooms, meeting spaces, and dining facilities.

Project name: CBQ Tower Location: Lusail / Qatar

Year : 2024

Scope of work

: The loose furniture of entire buildings. Beds, Wardrobes, Dining Tables, Dining Chairs, Sofas, TV units, and Accessories. These furniture are located in all Apartments,

Lobby, Common Areas, and Restaurants