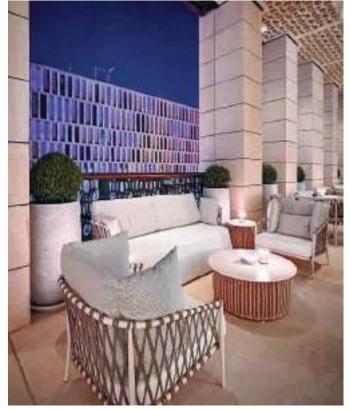

# **NOVIKOV CAFE**

MUSCAT / OMAN

### 83 RESTAURANT PROJECT

Project name : Novikov Cafe Location : Muscat / Oman

Year : 2024

Scope of work: Loose furniture works of the

entire restaurant.

Dining Tables, Dining Chairs, Sofas, Banquette Seatings Novikov Café stands as an internationally acclaimed Mediterranean brasserie, where the freshest local ingredients meet the finesse of French brasserie culinary methods. This sought-after destination is cherished as an exceptional dining affair.