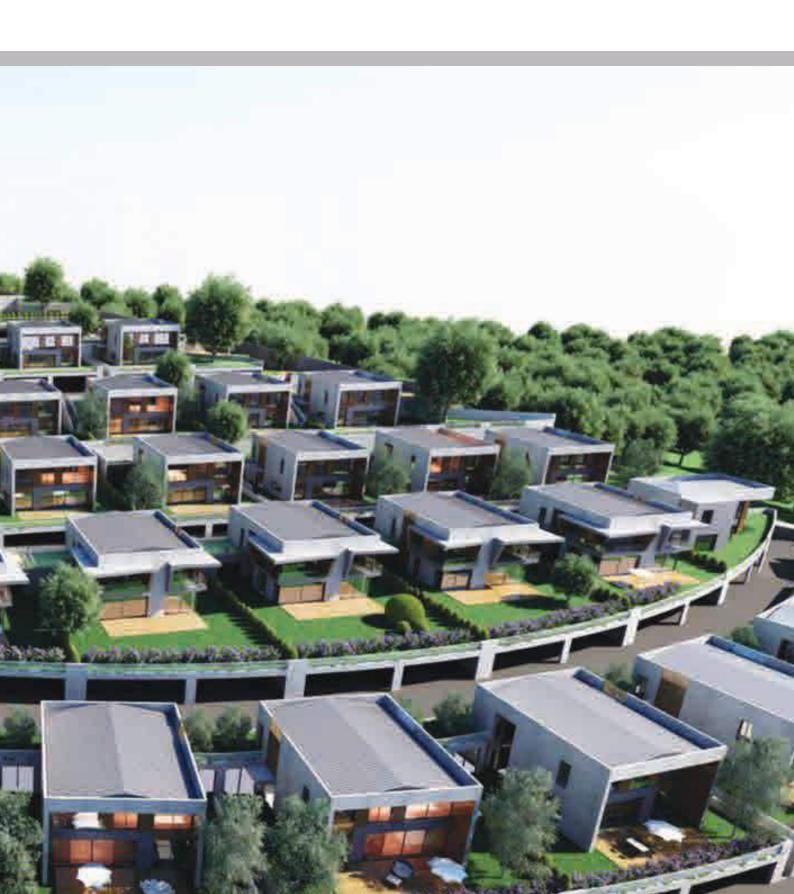

#### RESIDENTIAL

- 115 FLORESTA GARDEN JMJ DOHA / QATAR
- 119 BAHCESEHIR PARK AVM SITESI ISTANBUL / TURKEY
- 123 BAHCESEHIR ATMACA SITESI ISTANBUL / TURKEY
- 127 BAHCESEHIR KONAKLARI ISTANBUL / TURKEY
- 133 CBQ TOWER LUSAIL / QATAR
- 139 VILLA MAHAL STATE ISTANBUL / TURKEY
- 143 **20 VILLA** DOHA / QATAR

# **VILLA MAHAL ESTATE**

ISTANBUL / TURKEY

### 141 RESIDENTIAL PROJECT

Location

Project name : Villa Mahal Estate : Istanbul / Turkey

Year Scope of

work

: 2024 : In more than one villa

the dressing rooms, kitchen cabinets, bathroom cabinets, etc. all fixed and loose furniture has been

made.

It is a project consisting of 3 types and 106 villas, designed on a 183,000 m2 land, away from the city, air and noise pollution, with a view of Büyükçekmece Lake Valley. The villas in Villamahal are 47 single-storey and 59 two-storey, with gross areas ranging from 569 to 841 m2 (including pool, terrace and garage).