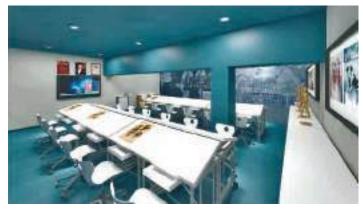

# **COREHUB ISTANBUL**

ISTANBUL / TURKEY

Project name : CoreHub Istanbul Location : Istanbul / Turkey

Year : 2022

Scope of work: Loose furniture works

of the entire office. Counters, desks, study chairs, office sets, armchairs, waiting chairs, file cabinets.

CoreHub Istanbul is a modern coworking space located in Istanbul, Turkey. It offers flexible office solutions, including shared workspaces, private offices, and meeting rooms, designed to cater to the needs of freelancers, startups, and established businesses.