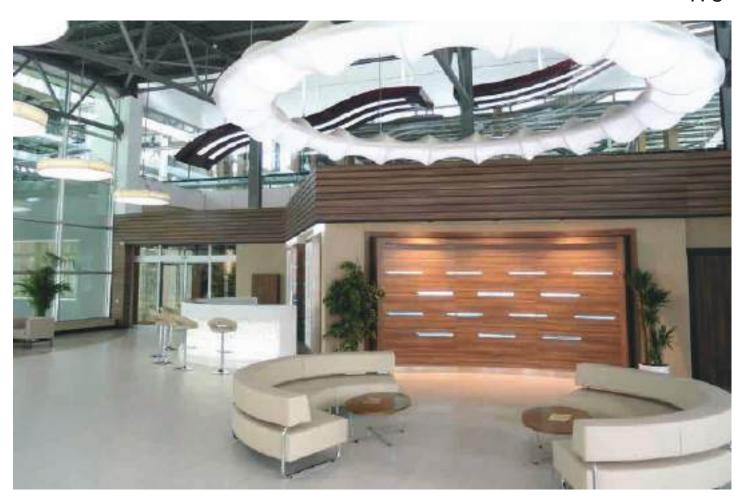

# WOW AIRPORT HOTEL & CONVENTION CENTER

ISTANBUL / TURKEY

### 67 HOTEL PROJECT

Project : Wow Airport Hotel Name : Istanbul / Turkey

Location: 2010

Year : All loose and fixed furniture of the hotel. Many

products such as Beds, Cabinets, Dining Tables, Dining Chairs, Sofas, TV units, Outdoor furniture and Accessories are provided. These furnitures are located in all Rooms, Lobby, Common Areas and

Restaurants.

We recently completed a furniture project at the WOW Airport Hotel, transforming the lobby and guest rooms with elegant and contemporary designs. The new furnishings enhance the hotel's luxurious ambiance, providing guests with an inviting and comfortable experience. This project showcases our commitment to quality craftsmanship and attention to detail.