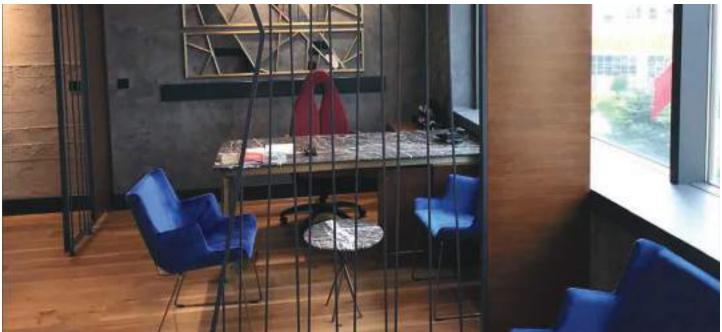

# **COREHUB ISTANBUL**

ISTANBUL / TURKEY

Project name : CoreHub Istanbul Location : Istanbul / Turkey

Year : 2022

Scope of work: Loose furniture works

of the entire office. Counters, desks, study chairs, office sets, armchairs, waiting chairs, file cabinets.

CoreHub Istanbul is a modern coworking space located in Istanbul, Turkey. It offers flexible office solutions, including shared workspaces, private offices, and meeting rooms, designed to cater to the needs of freelancers, startups, and established businesses.