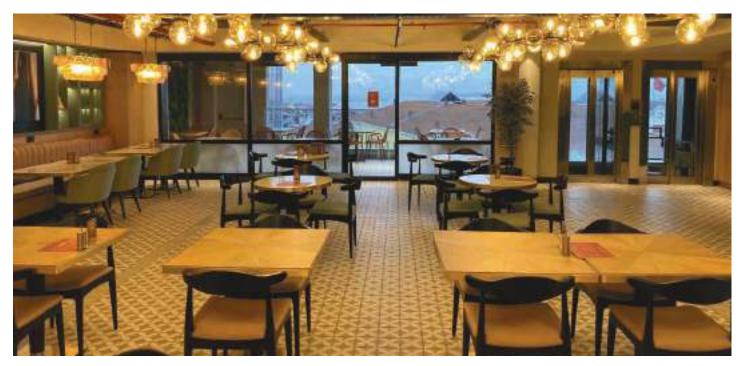

## THE NORTH SHIELD PUB

IZMIT / TURKEY

#### 107 RESTAURANT PROJECT

The North Shield Pub is a well-known establishment celebrated for its authentic British pub atmosphere and wide selection of beers and ales. It offers a warm and inviting environment, complete with classic pub décor, making it a popular spot for both locals and visitors. The menu features traditional British pub fare, including fish and chips, shepherd's pie, and hearty sandwiches.

Project name Location Year : The North Shield Pub

: Izmit / Turkey

: 2012

Scope of work

: Loose furniture works of the entire restaurant.

Dining Tables, Dining Chairs, Sofas,

Banquette Seatings`