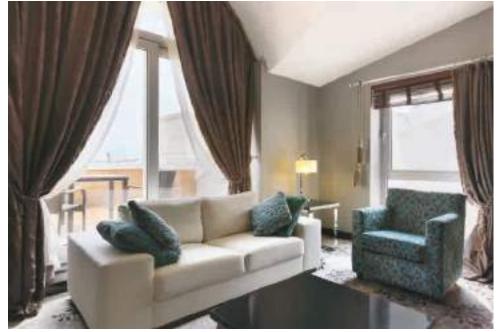

# THE HAZE HOTEL

ISTANBUL / TURKEY

The Haze Karaköy is an amalgamation of space between Karaköy's Keçeli Han, previously utilized as a stove, and the adjacent historic 1930's Bobbin Factory, a prime example of Neoclassical ferro-concrete architecture with its distinctive 4.60 m high ceilings.

Project Name: The Haze Hotel Location: Istanbul / Turkey

Year : 2013

Scope of : A work to

: All loose and fixed furniture of the hotel. Many products such as Beds, Cabinets, Dining Tables, Dining Chairs, Sofas, TV units, Outdoor furniture and Accessories are provided. These furnitures are located in all Rooms, Lobby, Common Areas and Restaurants.