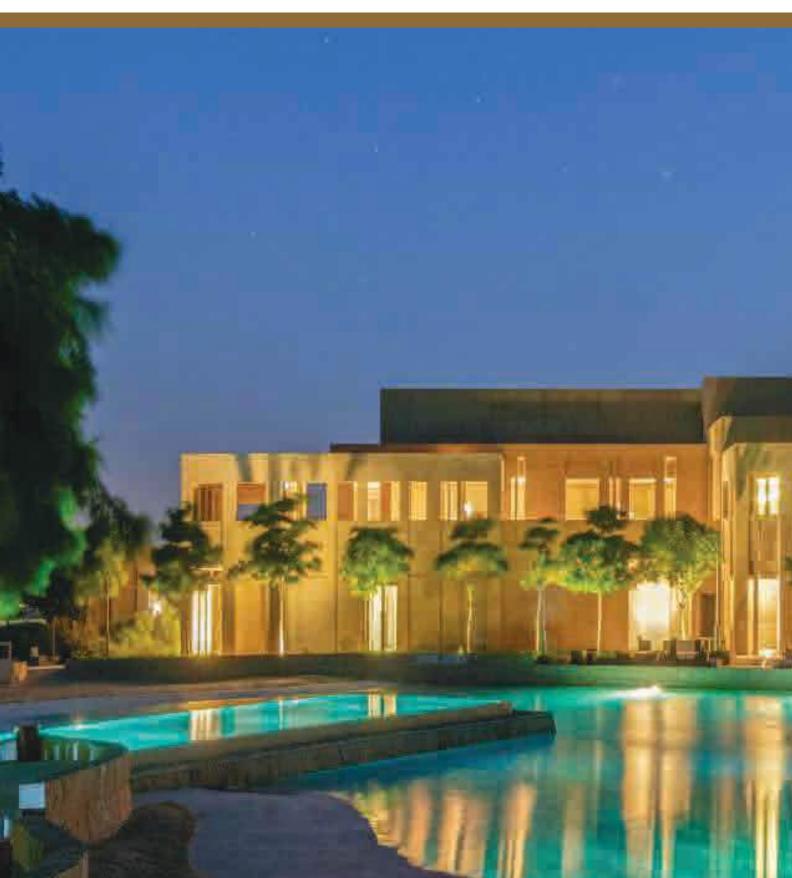

# **DELTA HOTELS MARRIOT**

ISTANBUL KAGITHANE / TURKEY

Project name : Delta Hotels Location : Istanbul / Turkey

Year : 2020

Scope of work

All loose and fixed furniture of the hotel. Many products such as Beds, Cabinets, Dining Tables, Dining Chairs, Sofas, TV units, Outdoor furniture and Accessories are provided. These furnitures are located in all Rooms, Lobby, Common Areas and Restaurants.

Delta Hotels by Marriott Istanbul Halic is located in the heart of Istanbul very close to the historical peninsula and about 28 km from Istanbul International Airport. It is an excellent choice for travelers visiting Istanbul offering a quiet environment alongside many helpful amenities designed to enhance your stay