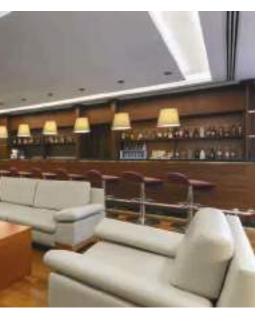

### 67 HOTEL PROJECT

Project : Wow Airport Hotel Name : Istanbul / Turkey

Location: 2010

Year : All loose and fixed furniture of the hotel. Many

products such as Beds, Cabinets, Dining Tables, Dining Chairs, Sofas, TV units, Outdoor furniture and Accessories are provided. These furnitures are located in all Rooms, Lobby, Common Areas and

Restaurants.

We recently completed a furniture project at the WOW Airport Hotel, transforming the lobby and guest rooms with elegant and contemporary designs. The new furnishings enhance the hotel's luxurious ambiance, providing guests with an inviting and comfortable experience. This project showcases our commitment to quality craftsmanship and attention to detail.