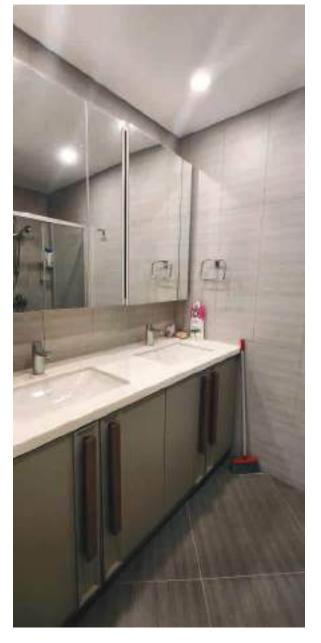

Project name : Bahcesehir Atmaca Sitesi Location Istanbul Bahcesehir / Turkey

Year

Scope of work:

Fixed furniture and joinery works of all buildings. Fixed cabinets, dressing room, kitchen cabinets, bathroom cabinets, wall coverings, wooden doors and parquet. This furniture is located in all Apartments, Lobby and Common

Areas.