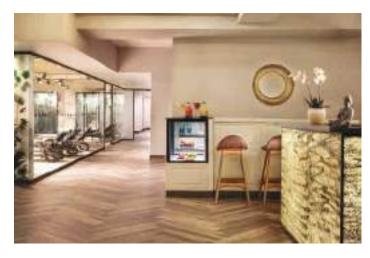

# **NOVOTEL**

BISHKEK / KYRGYZSTAN

Project name : Novotel

Location : Bishkek / Kyrgyzstan

Year : 2022

Scope of work: All loose and fixed furniture of the

hotel. Many products such as Beds, Cabinets, Dining Tables, Dining Chairs, Sofas, TV units, Outdoor furniture and Accessories are provided. These furnitures are located in all Rooms, Lobby, Common Areas and

Restaurants.

Novotel Bishkek City Center offers accommodation in Bishkek. This 5-star hotel offers room service, a 24-hour front desk and free WiFi. The hotel has a terrace and city views. Guests can dine at the restaurant or have a drink at the bar.