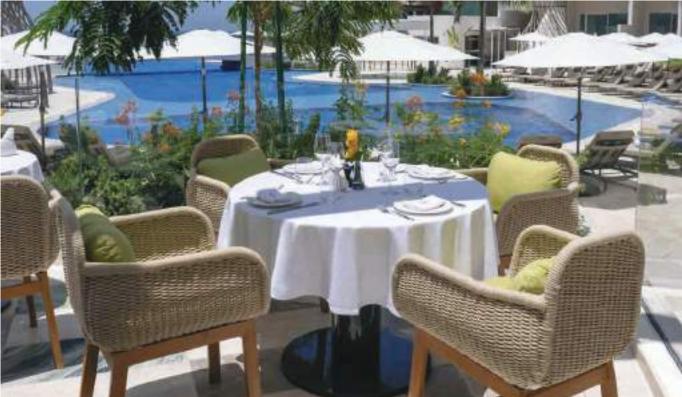

# **SANAD DOHA - SAWA RESTAURANT**

DOHA / QATAR

Project name: Sanad Doha - Sawa Restaurant

Location : Doha/Qatar

Year : 2022

Scope of work: Loose furniture and lighting

works of the entire restaurant. Dining Tables, Dining Chairs, Sofas, Cabinets, Lightning

works

An inviting private oasis with premium services, accommodating the needs of its members. Sanad provides a distinguished exclusive environment where like-minded people relish the finest arts, design, events, food, and atmosphere—evoking the grace, charm, and rich hospitality of its Arab cultural heritage.

SANAD (the Arabic word for "support") is a high-end private members club, providing the local community with a unique experience of tailored services and quality products while conveying the generous hospitality and welcoming atmosphere of its Arab culture.