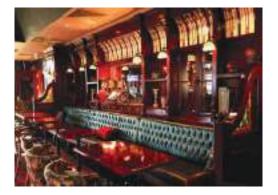

## THE NORTH SHIELD PUB

IZMIT / TURKEY

#### 107 RESTAURANT PROJECT

The North Shield Pub is a well-known establishment celebrated for its authentic British pub atmosphere and wide selection of beers and ales. It offers a warm and inviting environment, complete with classic pub décor, making it a popular spot for both locals and visitors. The menu features traditional British pub fare, including fish and chips, shepherd's pie, and hearty sandwiches.

Project name Location Year : The North Shield Pub

: Izmit / Turkey

: 2012

Scope of work

: Loose furniture works of the entire restaurant.

Dining Tables, Dining Chairs, Sofas,

Banquette Seatings`