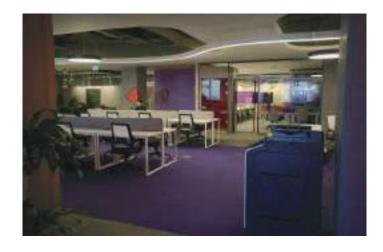

# **COREHUB ISTANBUL**

ISTANBUL / TURKEY

Project name : CoreHub Istanbul Location : Istanbul / Turkey

Year : 2022

Scope of work: Loose furniture works

of the entire office. Counters, desks, study chairs, office sets, armchairs, waiting chairs, file cabinets.

CoreHub Istanbul is a modern coworking space located in Istanbul, Turkey. It offers flexible office solutions, including shared workspaces, private offices, and meeting rooms, designed to cater to the needs of freelancers, startups, and established businesses.