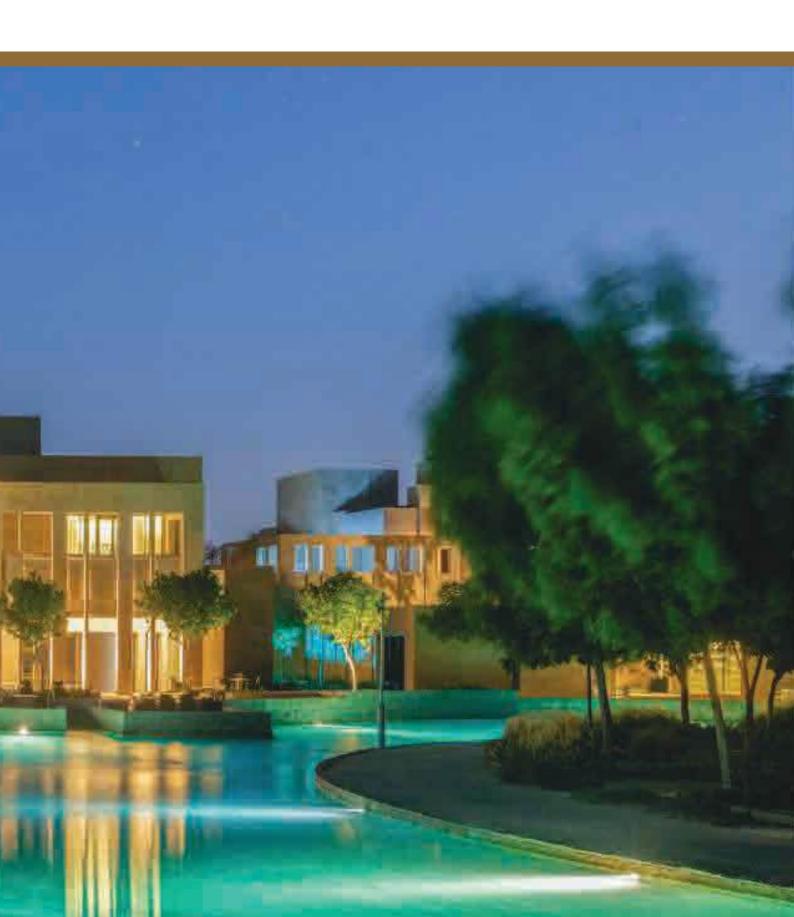

# **DELTA HOTELS MARRIOT**

ISTANBUL KAGITHANE / TURKEY

Project name : Delta Hotels Location : Istanbul / Turkey

Year : 2020

Scope of work

All loose and fixed furniture of the hotel. Many products such as Beds, Cabinets, Dining Tables, Dining Chairs, Sofas, TV units, Outdoor furniture and Accessories are provided. These furnitures are located in all Rooms, Lobby, Common Areas and Restaurants.

Delta Hotels by Marriott Istanbul Halic is located in the heart of Istanbul very close to the historical peninsula and about 28 km from Istanbul International Airport. It is an excellent choice for travelers visiting Istanbul offering a quiet environment alongside many helpful amenities designed to enhance your stay