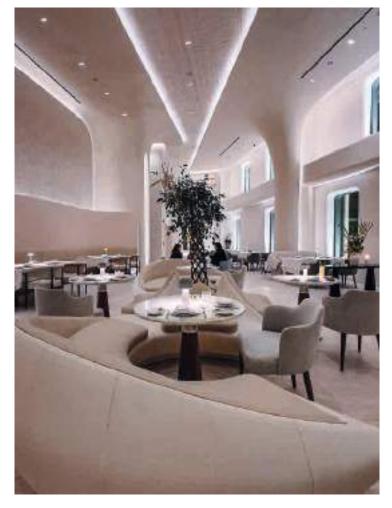

# **NOVIKOV CAFE**

MUSCAT / OMAN

### 83 RESTAURANT PROJECT

Project name : Novikov Cafe Location : Muscat / Oman

Year : 2024

Scope of work: Loose furniture works of the

entire restaurant.

Dining Tables, Dining Chairs, Sofas, Banquette Seatings Novikov Café stands as an internationally acclaimed Mediterranean brasserie, where the freshest local ingredients meet the finesse of French brasserie culinary methods. This sought-after destination is cherished as an exceptional dining affair.