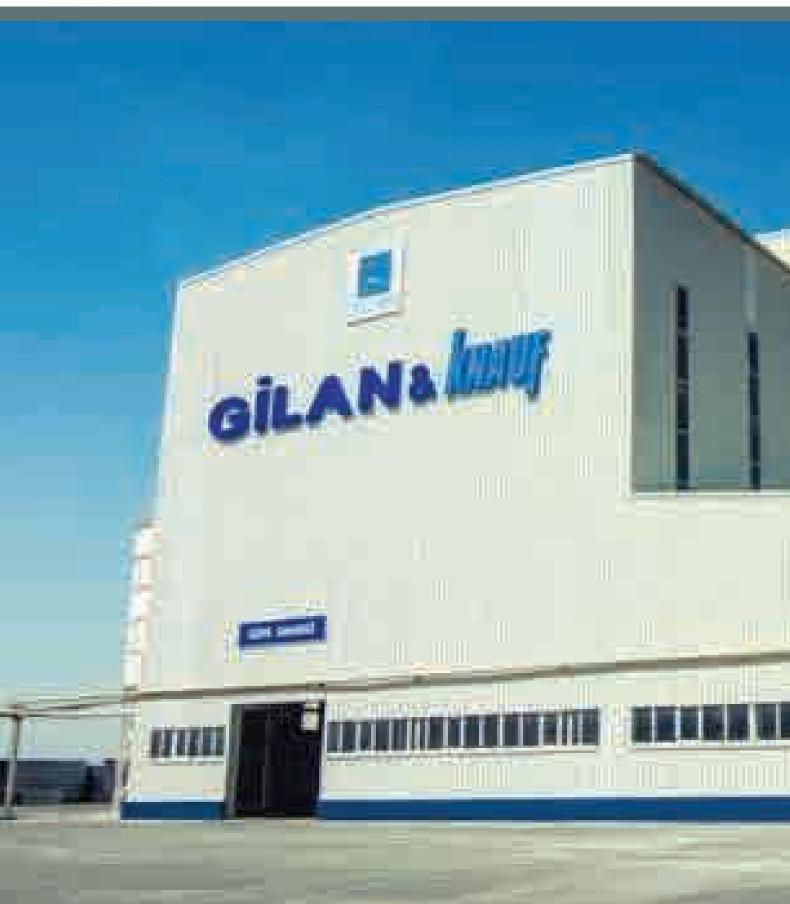

# **GILAN HOLDING**

BAKU / AZERBAIJAN

Project name Gilan Holding
Location Baku / Azerbaijan

Year : 2015

Scope of work: Loose furniture works of the

entire office. Counters, desks, study chairs, office sets, armchairs, waiting chairs, file

cabinets.

Gilan Holding a group of companies, headquartered in Baku, Azerbaijan has been investing in large-scale projects since 1987. The company strives to optimize the range and quality of products by ensuring the participation of the Azerbaijani economy in the world market.