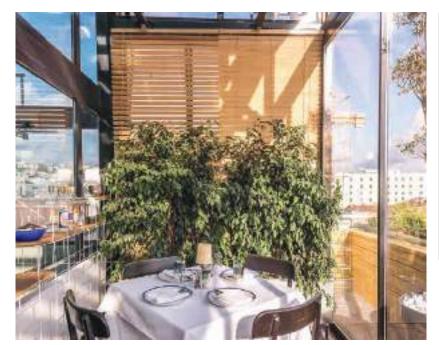

# WOW AIRPORT HOTEL & CONVENTION CENTER

ISTANBUL / TURKEY

### 67 HOTEL PROJECT

Project : Wow Airport Hotel Name : Istanbul / Turkey

Location: 2010

Year : All loose and fixed furniture of the hotel. Many

products such as Beds, Cabinets, Dining Tables, Dining Chairs, Sofas, TV units, Outdoor furniture and Accessories are provided. These furnitures are located in all Rooms, Lobby, Common Areas and

Restaurants.

We recently completed a furniture project at the WOW Airport Hotel, transforming the lobby and guest rooms with elegant and contemporary designs. The new furnishings enhance the hotel's luxurious ambiance, providing guests with an inviting and comfortable experience. This project showcases our commitment to quality craftsmanship and attention to detail.