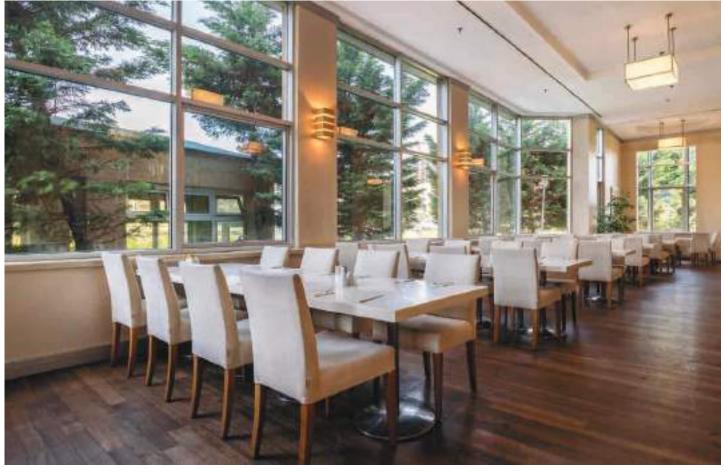

# **NOVOTEL**

BISHKEK / KYRGYZSTAN

Project name : Novotel

Location : Bishkek / Kyrgyzstan

Year : 2022

Scope of work: All loose and fixed furniture of the

hotel. Many products such as Beds, Cabinets, Dining Tables, Dining Chairs, Sofas, TV units, Outdoor furniture and Accessories are provided. These furnitures are located in all Rooms, Lobby, Common Areas and

Restaurants.

Novotel Bishkek City Center offers accommodation in Bishkek. This 5-star hotel offers room service, a 24-hour front desk and free WiFi. The hotel has a terrace and city views. Guests can dine at the restaurant or have a drink at the bar.