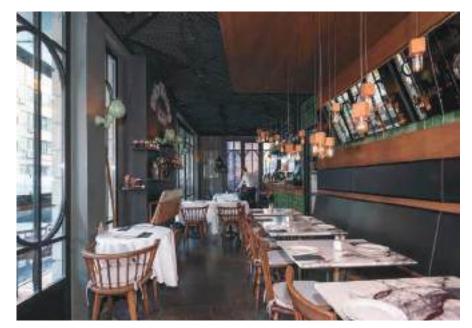

# THE HAZE HOTEL

ISTANBUL / TURKEY

The Haze Karaköy is an amalgamation of space between Karaköy's Keçeli Han, previously utilized as a stove, and the adjacent historic 1930's Bobbin Factory, a prime example of Neoclassical ferro-concrete architecture with its distinctive 4.60 m high ceilings.

Project Name: The Haze Hotel Location: Istanbul / Turkey

Year : 2013

Scope of : A work to

: All loose and fixed furniture of the hotel. Many products such as Beds, Cabinets, Dining Tables, Dining Chairs, Sofas, TV units, Outdoor furniture and Accessories are provided. These furnitures are located in all Rooms, Lobby, Common Areas and Restaurants.