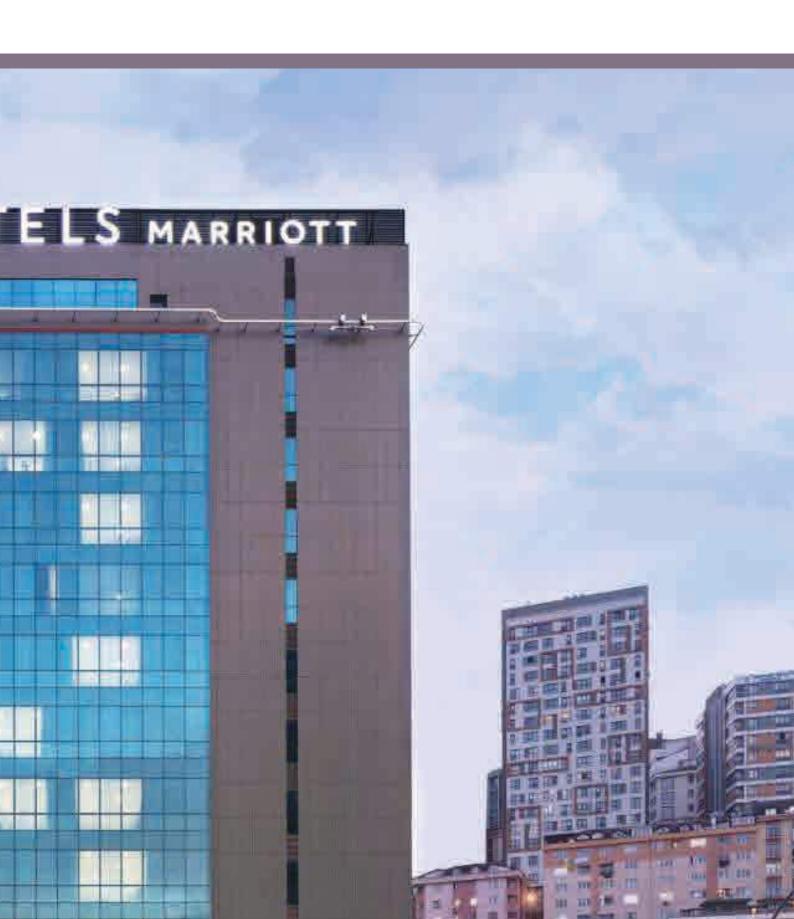

# **DELTA HOTELS MARRIOT**

ISTANBUL KAGITHANE / TURKEY

Project name : Delta Hotels Location : Istanbul / Turkey

Year : 2020

Scope of work

All loose and fixed furniture of the hotel. Many products such as Beds, Cabinets, Dining Tables, Dining Chairs, Sofas, TV units, Outdoor furniture and Accessories are provided. These furnitures are located in all Rooms, Lobby, Common Areas and Restaurants.

Delta Hotels by Marriott Istanbul Halic is located in the heart of Istanbul very close to the historical peninsula and about 28 km from Istanbul International Airport. It is an excellent choice for travelers visiting Istanbul offering a quiet environment alongside many helpful amenities designed to enhance your stay