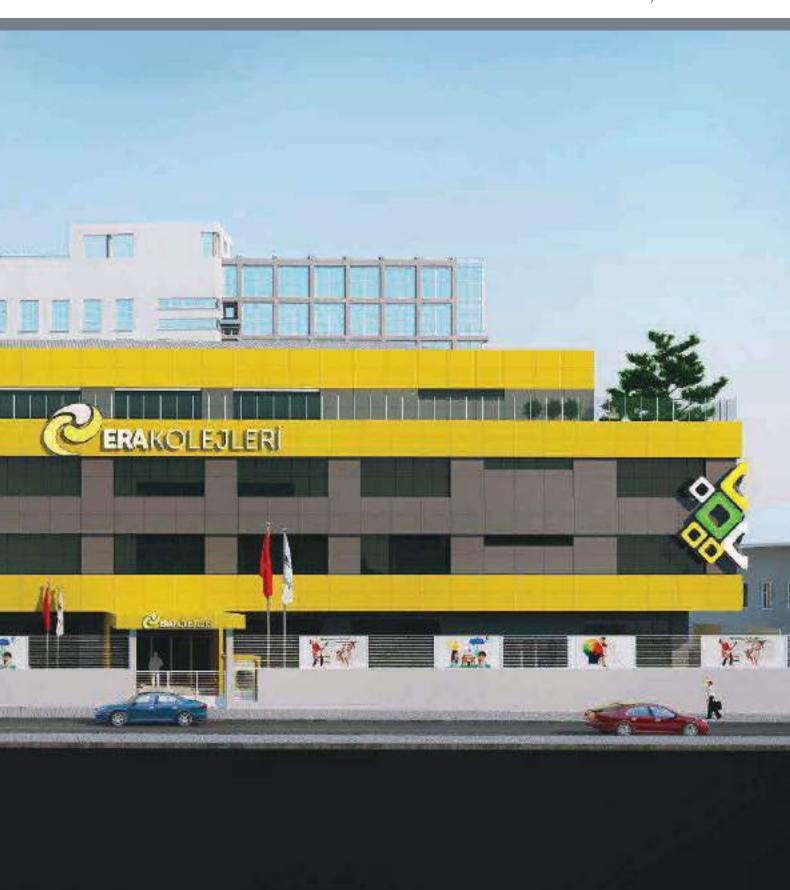

## **ERA COLLEGE ALL 25 BRANCHES**

ISTANBUL / TURKEY

## PAINTING CLASSES

Project name : Era College Location : Istanbul / Turkey Year : 2013-2016

Scope of

 Loose and fixed furniture of the classrooms, lobby, teachers room, auditorium, painting class, computer class, library, cafete-ria, technology design studio, science laboratory work