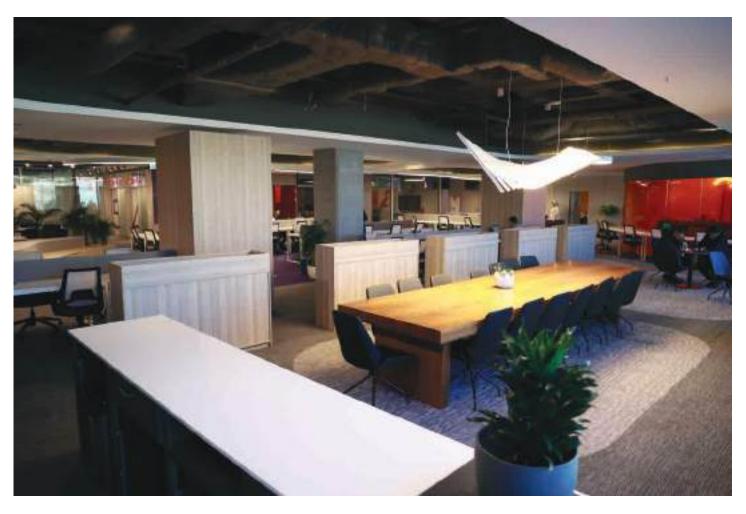

# **COREHUB ISTANBUL**

ISTANBUL / TURKEY

Project name : CoreHub Istanbul Location : Istanbul / Turkey

Year : 2022

Scope of work: Loose furniture works

of the entire office. Counters, desks, study chairs, office sets, armchairs, waiting chairs, file cabinets.

CoreHub Istanbul is a modern coworking space located in Istanbul, Turkey. It offers flexible office solutions, including shared workspaces, private offices, and meeting rooms, designed to cater to the needs of freelancers, startups, and established businesses.