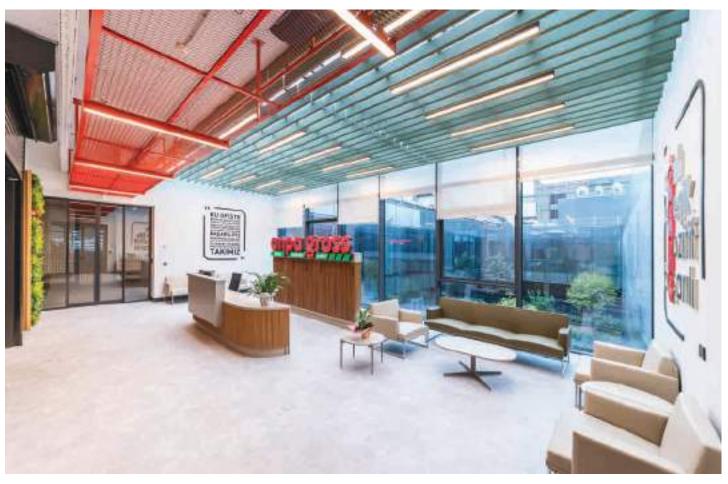

## **ANPA WORK CENTER**

ISTANBUL / TURKEY

Anpa Work Center is a business complex in Istanbul, Turkey for Anpa Gross. It provides office spaces and facilities for various enterprises, promoting a collaborative and professional environment. The building is used for the Anpa Gross headquarters.

Project name : Anpa Work Center Location : Istanbul / Turkey

Year : 2023

Scope of work . Loose furniture, fixed furniture, lighting, joinery, wall covering, floor works of the entire office.

Counters, desks, working chairs, office sets, armchairs, waiting chairs, file cabinets, aluminum partitions, etc. furniture work has been done. This furniture is located in all Offices, Lobby,

Common Areas and Meeting Rooms.