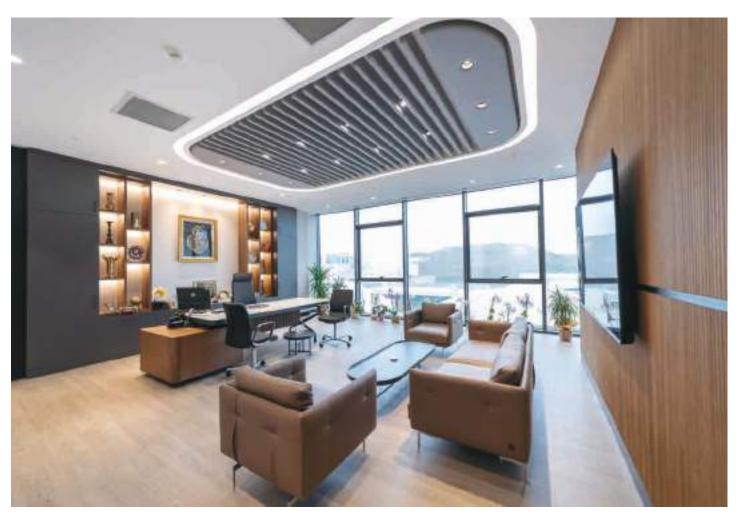

## **ANPA WORK CENTER**

ISTANBUL / TURKEY

Anpa Work Center is a business complex in Istanbul, Turkey for Anpa Gross. It provides office spaces and facilities for various enterprises, promoting a collaborative and professional environment. The building is used for the Anpa Gross headquarters.

Project name : Anpa Work Center Location : Istanbul / Turkey

Year : 2023

Scope of work . Loose furniture, fixed furniture, lighting, joinery, wall covering, floor works of the entire office.

Counters, desks, working chairs, office sets, armchairs, waiting chairs, file cabinets, aluminum partitions, etc. furniture work has been done. This furniture is located in all Offices, Lobby,

Common Areas and Meeting Rooms.