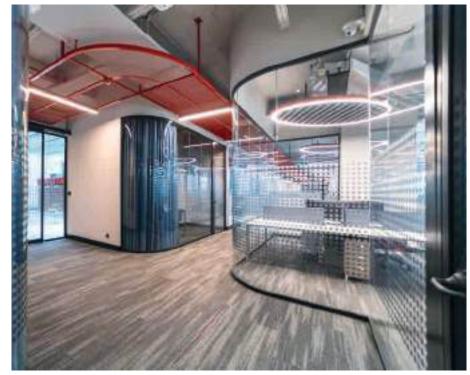

## **ANPA WORK CENTER**

ISTANBUL / TURKEY

Anpa Work Center is a business complex in Istanbul, Turkey for Anpa Gross. It provides office spaces and facilities for various enterprises, promoting a collaborative and professional environment. The building is used for the Anpa Gross headquarters.

Project name : Anpa Work Center Location : Istanbul / Turkey

Year : 2023

Scope of work . Loose furniture, fixed furniture, lighting, joinery, wall covering, floor works of the entire office.

Counters, desks, working chairs, office sets, armchairs, waiting chairs, file cabinets, aluminum partitions, etc. furniture work has been done. This furniture is located in all Offices, Lobby,

Common Areas and Meeting Rooms.