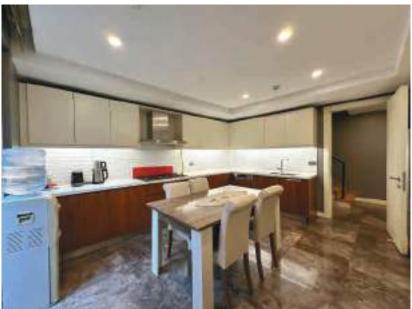

nets, wall coverings, wooden doors and parquet. This furniture

is located in all Apartments, Lobby and Common Areas.

Three different architectural approaches dominate the Bahçeşehir Konakları project, which consists of a total of 286 residences, 60 of which are villas and 226 flats. In the Bahçeşehir Konakları project, 3+1 flats were designed as 168 square meters net, 4+1 flats were designed as 205 square meters, and 6+1 garden duplexes were designed as 370 square meters net. Duplexes have a 200 square meter garden terrace.