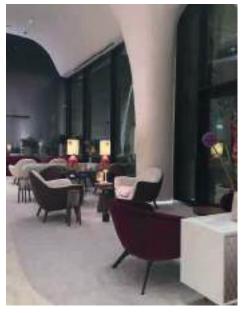

# **SANAD DOHA - SAWA RESTAURANT**

DOHA / QATAR

Project name: Sanad Doha - Sawa Restaurant

Location : Doha/Qatar

Year : 2022

Scope of work: Loose furniture and lighting

works of the entire restaurant. Dining Tables, Dining Chairs, Sofas, Cabinets, Lightning

works

An inviting private oasis with premium services, accommodating the needs of its members. Sanad provides a distinguished exclusive environment where like-minded people relish the finest arts, design, events, food, and atmosphere—evoking the grace, charm, and rich hospitality of its Arab cultural heritage.

SANAD (the Arabic word for "support") is a high-end private members club, providing the local community with a unique experience of tailored services and quality products while conveying the generous hospitality and welcoming atmosphere of its Arab culture.