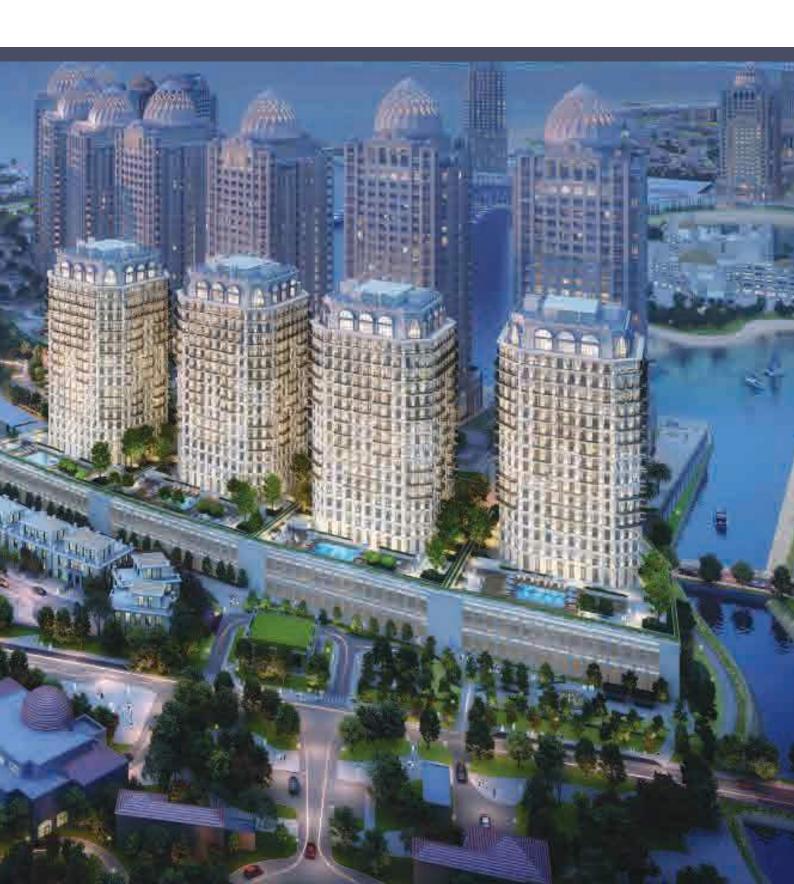

## **CBQ TOWER**

LUSAIL / QATAR

The CBQ Tower (Commercial Bank Plaza) is a prominent high-rise building in Doha, Qatar. The tower includes various amenities for tenants, such as conference rooms, meeting spaces, and dining facilities.

Project name: CBQ Tower Location: Lusail / Qatar

Year : 2024

Scope of work

: The loose furniture of entire buildings. Beds, Wardrobes, Dining Tables, Dining Chairs, Sofas, TV units, and Accessories. These furniture are located in all Apartments,

Lobby, Common Areas, and Restaurants