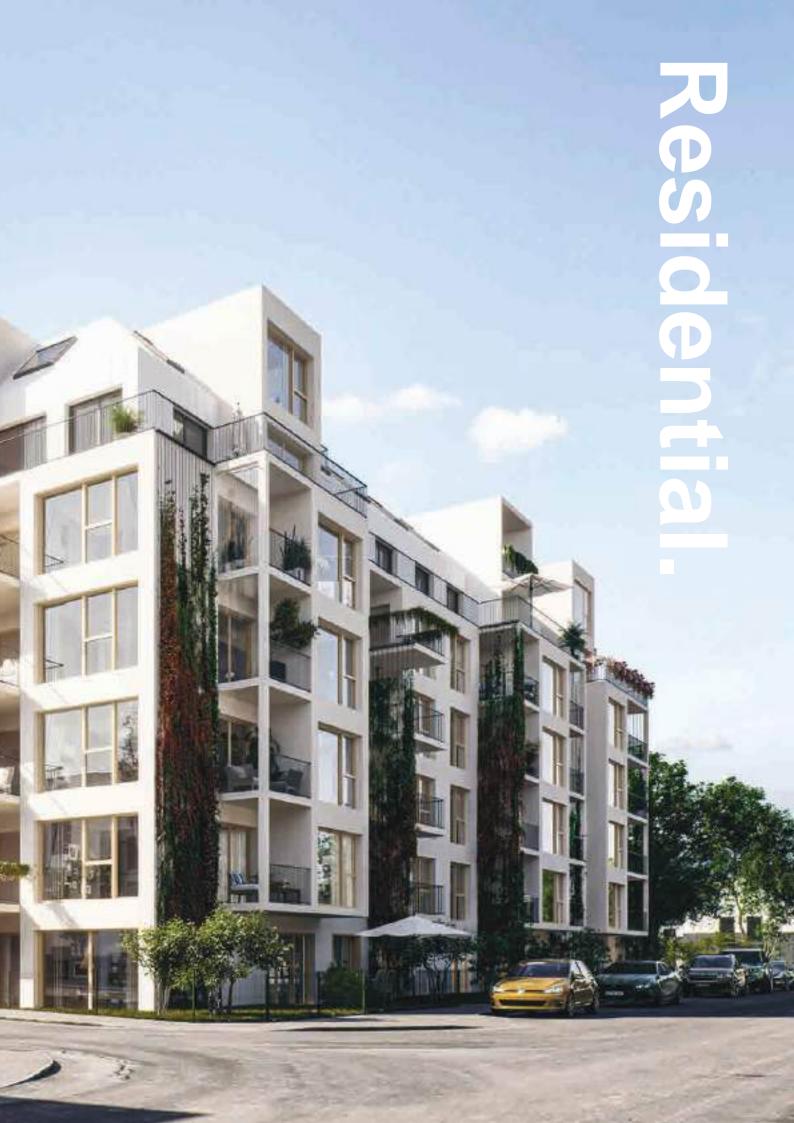

## **FLORESTA GARDENS - JMJ**

DOHA / QATAR

#### 117 RESIDENTIAL PROJECT

Floresta Gardens, poised east of the Viva Bahriya precinct and nestled in the heart of Doha, is a cornerstone of The Pearl's iconic development, making it a standout representation of luxury living in Qatar. This prime location, often referred to as Floresta Gardens Qatar, stands as a testament to opulence, tranquility, and architectural brilliance, covering a sprawling 145,967 sqm area.

Project name : Floresta Garden Location : Doha / Qatar Year : 2022

The loose furniture of entire buildings.
Beds, Wardrobes, Dining Tables, Dining
Chairs, Sofas, TV units, and Accessories.
These furniture are located in all Apartments, Lobby, Common Areas, and
Restaurants.