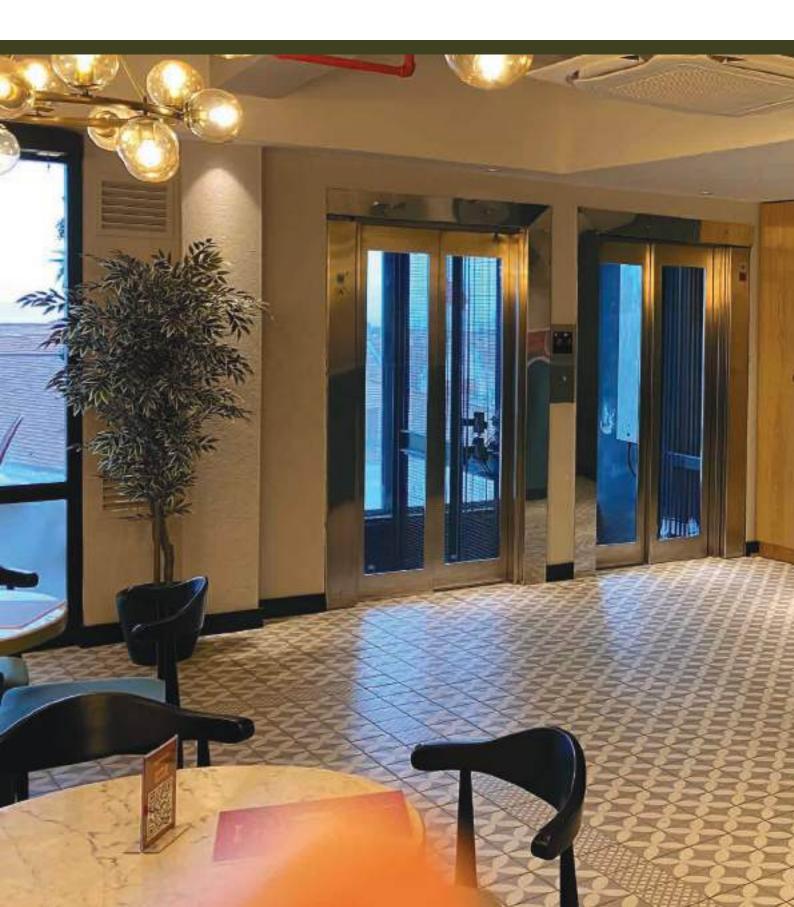

### 83 RESTAURANT PROJECT

Project name : Novikov Cafe Location : Muscat / Oman

Year : 2024

Scope of work: Loose furniture works of the

entire restaurant.

Dining Tables, Dining Chairs, Sofas, Banquette Seatings Novikov Café stands as an internationally acclaimed Mediterranean brasserie, where the freshest local ingredients meet the finesse of French brasserie culinary methods. This sought-after destination is cherished as an exceptional dining affair.