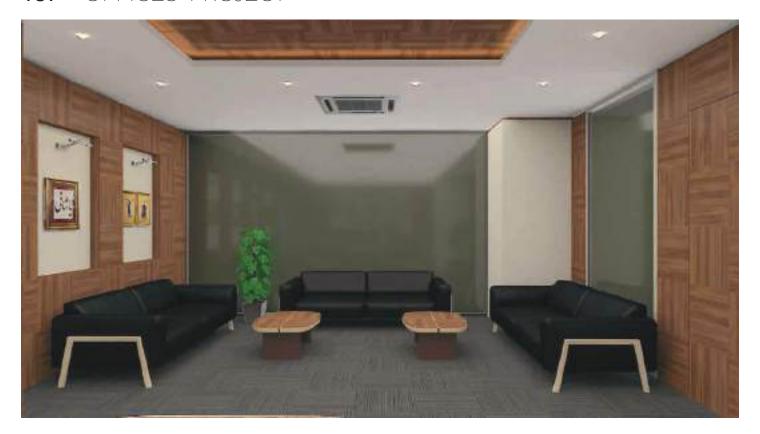

# OFFICES.

## **ANPA WORK CENTER**

ISTANBUL / TURKEY

Anpa Work Center is a business complex in Istanbul, Turkey for Anpa Gross. It provides office spaces and facilities for various enterprises, promoting a collaborative and professional environment. The building is used for the Anpa Gross headquarters.

Project name : Anpa Work Center Location : Istanbul / Turkey

Year : 2023

Scope of work . Loose furniture, fixed furniture, lighting, joinery, wall covering, floor works of the entire office.

Counters, desks, working chairs, office sets, armchairs, waiting chairs, file cabinets, aluminum partitions, etc. furniture work has been done. This furniture is located in all Offices, Lobby,

Common Areas and Meeting Rooms.