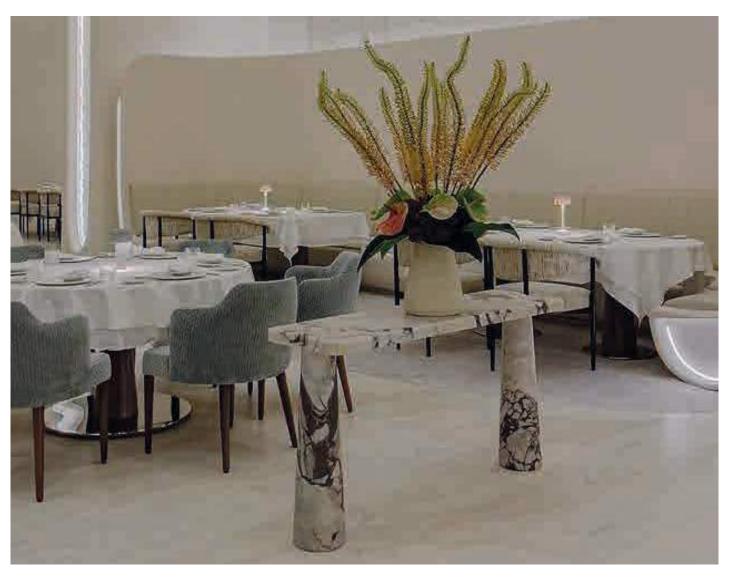

# **NOVIKOV CAFE**

MUSCAT / OMAN

### 83 RESTAURANT PROJECT

Project name : Novikov Cafe Location : Muscat / Oman

Year : 2024

Scope of work: Loose furniture works of the

entire restaurant.

Dining Tables, Dining Chairs, Sofas, Banquette Seatings Novikov Café stands as an internationally acclaimed Mediterranean brasserie, where the freshest local ingredients meet the finesse of French brasserie culinary methods. This sought-after destination is cherished as an exceptional dining affair.