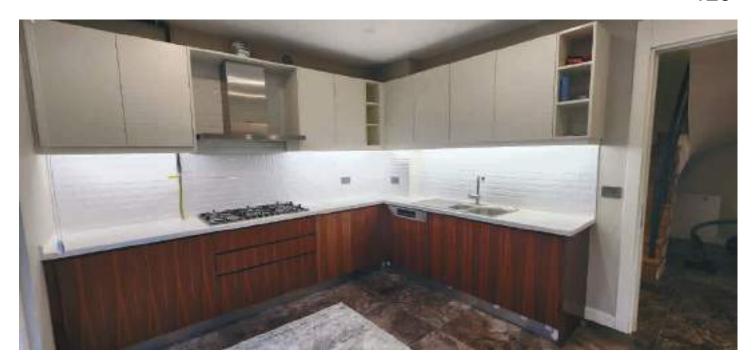

Project name : Bahcesehir Atmaca Sitesi Location Istanbul Bahcesehir / Turkey

Year

Scope of work:

Fixed furniture and joinery works of all buildings. Fixed cabinets, dressing room, kitchen cabinets, bathroom cabinets, wall coverings, wooden doors and parquet. This furniture is located in all Apartments, Lobby and Common

Areas.