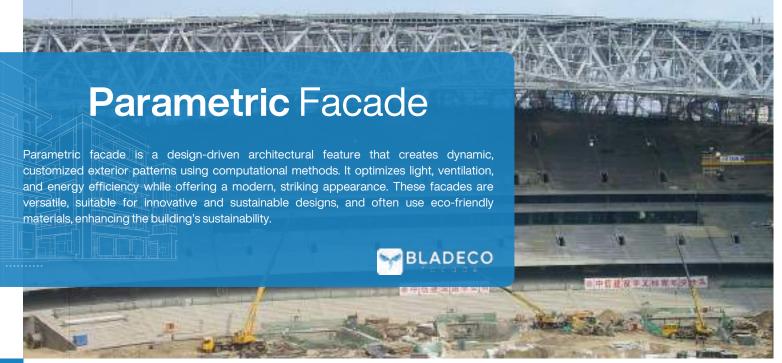

Facade Structures Engineering and Consultancy Architectural Project

Bladeco Facade

. . . . . . . . . .



































## Mesh Facade

A mesh facade is a metal mesh architectural feature that enhances a building's aesthetics and functionality. It allows natural ventilation, filters sunlight to prevent overheating, and contributes to energy efficiency. Mesh facades offer a modern appearance, provide durability, and add security. They are versatile, used in commercial, residential, and industrial buildings, and are often made from recyclable materials, making them an eco-friendly choice.











































Ceramic facade is an architectural feature that enhances a building's aesthetics and performance using ceramic tiles or panels. It offers a sleek, modern appearance while providing excellent durability, weather resistance, and

insulation. Ceramic facades are low-maintenance and versatile, suitable for various building types. They are also eco-friendly, as ceramic is a natural, recyclable material that contributes to a building's energy efficiency.