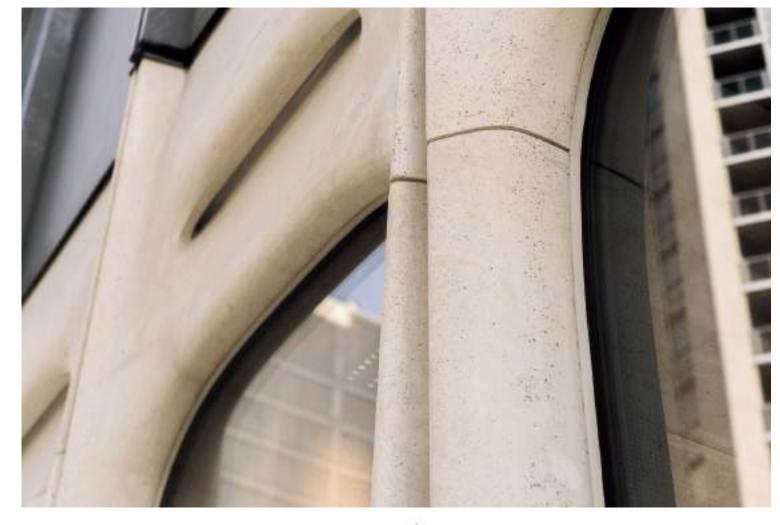

Ceramic facade is an architectural feature that enhances a building's aesthetics and performance using ceramic tiles or panels. It offers a sleek, modern appearance while providing excellent durability, weather resistance, and

insulation. Ceramic facades are low-maintenance and versatile, suitable for various building types. They are also eco-friendly, as ceramic is a natural, recyclable material that contributes to a building's energy efficiency.