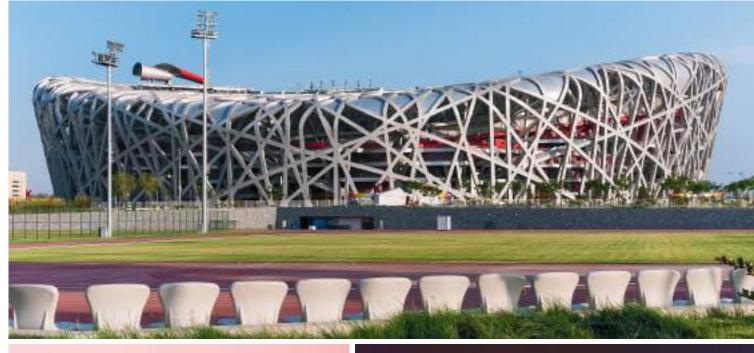

## Mesh Facade

A mesh facade is a metal mesh architectural feature that enhances a building's aesthetics and functionality. It allows natural ventilation, filters sunlight to prevent overheating, and contributes to energy efficiency. Mesh facades offer a modern appearance, provide durability, and add security. They are versatile, used in commercial, residential, and industrial buildings, and are often made from recyclable materials, making them an eco-friendly choice.