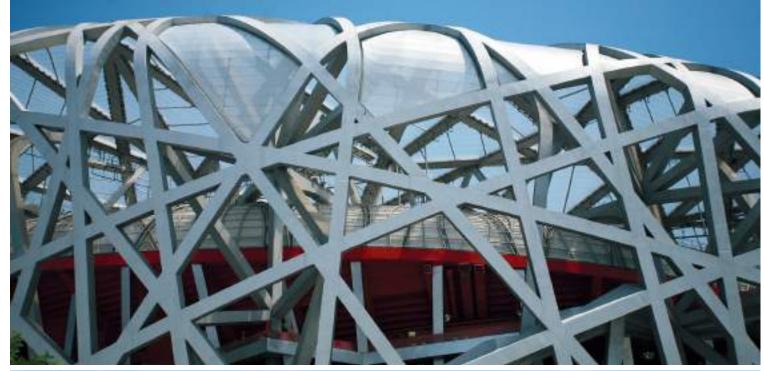

## Mesh Facade

A mesh facade is a metal mesh architectural feature that enhances a building's aesthetics and functionality. It allows natural ventilation, filters sunlight to prevent overheating, and contributes to energy efficiency. Mesh facades offer a modern appearance, provide durability, and add security. They are versatile, used in commercial, residential, and industrial buildings, and are often made from recyclable materials, making them an eco-friendly choice.