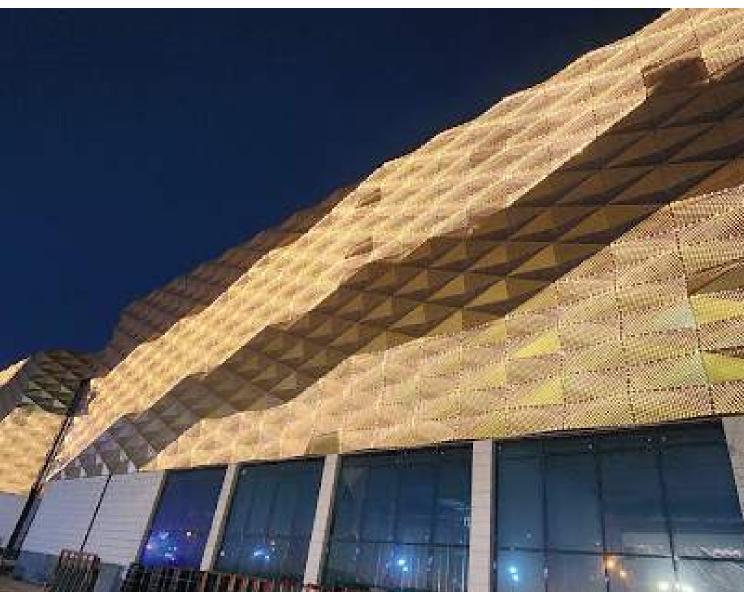

## Mesh Facade

A mesh facade is a metal mesh architectural feature that enhances a building's aesthetics and functionality. It allows natural ventilation, filters sunlight to prevent overheating, and contributes to energy efficiency. Mesh facades offer a modern appearance, provide durability, and add security. They are versatile, used in commercial, residential, and industrial buildings, and are often made from recyclable materials, making them an eco-friendly choice.