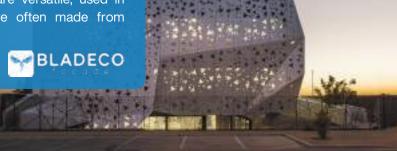

## Mesh Facade

A mesh facade is a metal mesh architectural feature that enhances a building's aesthetics and functionality. It allows natural ventilation, filters sunlight to prevent overheating, and contributes to energy efficiency. Mesh facades offer a modern appearance, provide durability, and add security. They are versatile, used in commercial, residential, and industrial buildings, and are often made from recyclable materials, making them an eco-friendly choice.