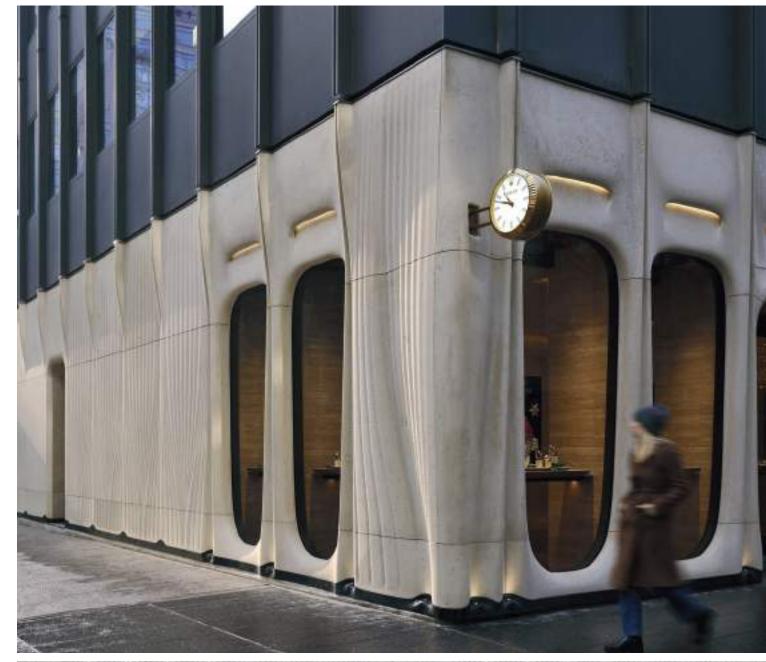

Ceramic facade is an architectural feature that enhances a building's aesthetics and performance using ceramic tiles or panels. It offers a sleek, modern appearance while providing excellent durability, weather resistance, and

insulation. Ceramic facades are low-maintenance and versatile, suitable for various building types. They are also eco-friendly, as ceramic is a natural, recyclable material that contributes to a building's energy efficiency.