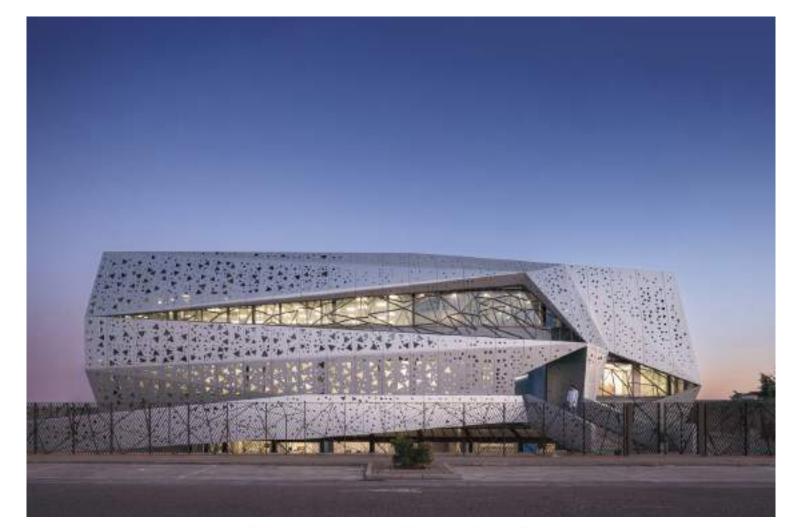

## Mesh Facade

A mesh facade is a metal mesh architectural feature that enhances a building's aesthetics and functionality. It allows natural ventilation, filters sunlight to prevent overheating, and contributes to energy efficiency. Mesh facades offer a modern appearance, provide durability, and add security. They are versatile, used in commercial, residential, and industrial buildings, and are often made from recyclable materials, making them an eco-friendly choice.