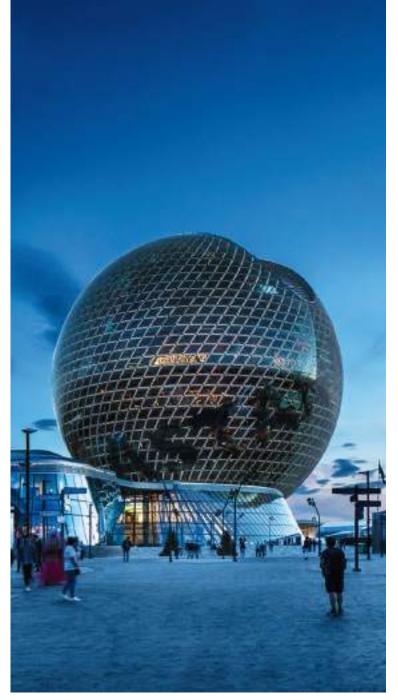

## Mesh Facade

A mesh facade is a metal mesh architectural feature that enhances a building's aesthetics and functionality. It allows natural ventilation, filters sunlight to prevent overheating, and contributes to energy efficiency. Mesh facades offer a modern appearance, provide durability, and add security. They are versatile, used in commercial, residential, and industrial buildings, and are often made from recyclable materials, making them an eco-friendly choice.