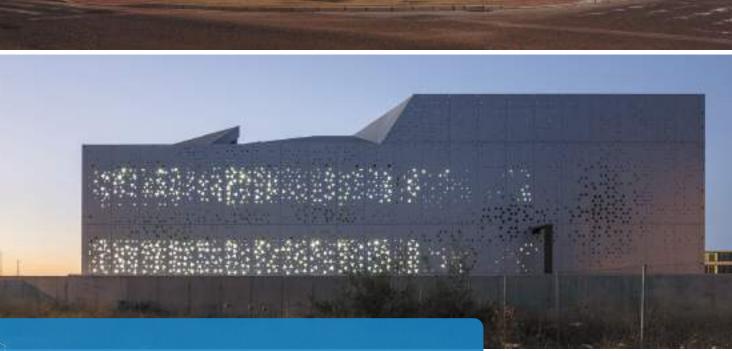

## Mesh Facade

A mesh facade is a metal mesh architectural feature that enhances a building's aesthetics and functionality. It allows natural ventilation, filters sunlight to prevent overheating, and contributes to energy efficiency. Mesh facades offer a modern appearance, provide durability, and add security. They are versatile, used in commercial, residential, and industrial buildings, and are often made from recyclable materials, making them an eco-friendly choice.