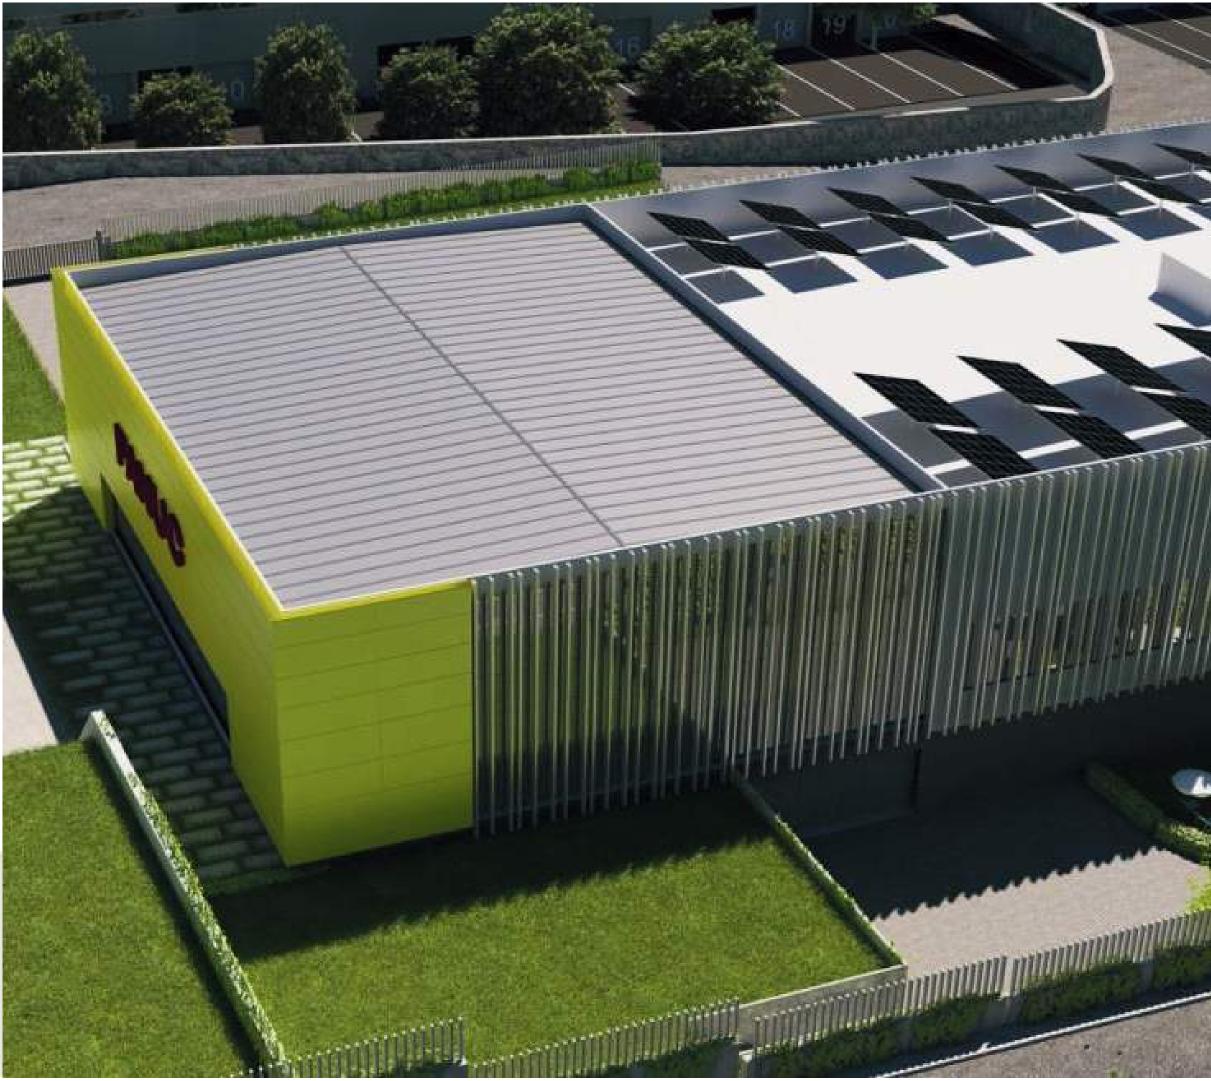

## Mesh Facade

A mesh facade is a metal mesh architectural feature that enhances a building's aesthetics and functionality. It allows natural ventilation, filters sunlight to prevent overheating, and contributes to energy efficiency. Mesh facades offer a modern appearance, provide durability, and add security. They are versatile, used in commercial, residential, and industrial buildings, and are often made from recyclable materials, making them an eco-friendly choice.

Ceramic facade is an architectural feature that enhances a building's aesthetics and performance using ceramic tiles or panels. It offers a sleek, modern appearance while providing excellent durability, weather resistance, and

insulation. Ceramic facades are low-maintenance and versatile, suitable for various building types. They are also eco-friendly, as ceramic is a natural, recyclable material that contributes to a building's energy efficiency.