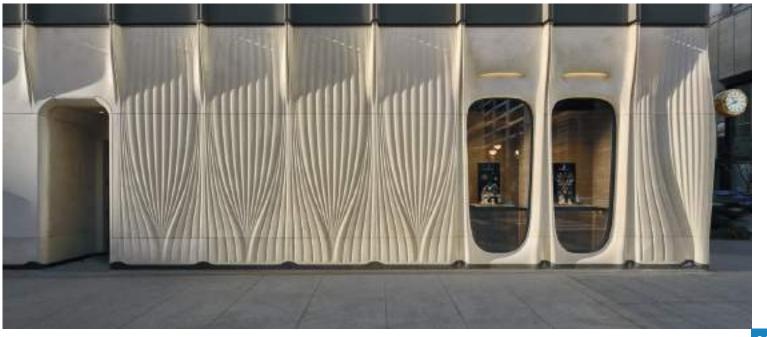

## Mesh Facade

A mesh facade is a metal mesh architectural feature that enhances a building's aesthetics and functionality. It allows natural ventilation, filters sunlight to prevent overheating, and contributes to energy efficiency. Mesh facades offer a modern appearance, provide durability, and add security. They are versatile, used in commercial, residential, and industrial buildings, and are often made from recyclable materials, making them an eco-friendly choice.

Ceramic facade is an architectural feature that enhances a building's aesthetics and performance using ceramic tiles or panels. It offers a sleek, modern appearance while providing excellent durability, weather resistance, and

insulation. Ceramic facades are low-maintenance and versatile, suitable for various building types. They are also eco-friendly, as ceramic is a natural, recyclable material that contributes to a building's energy efficiency.