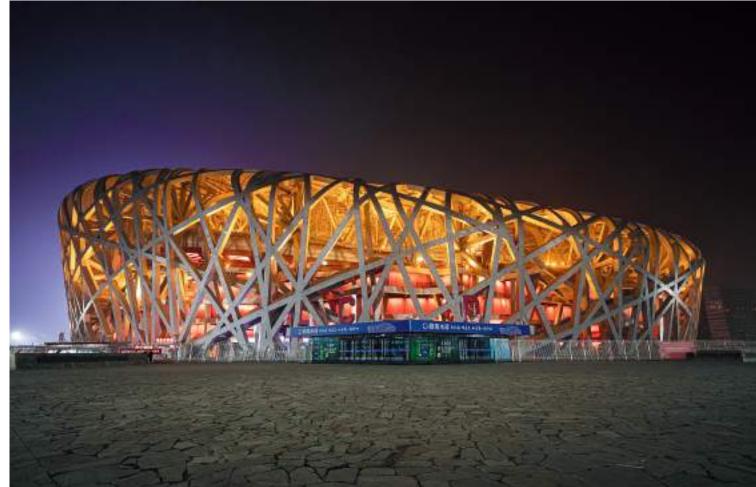

## Mesh Facade

A mesh facade is a metal mesh architectural feature that enhances a building's aesthetics and functionality. It allows natural ventilation, filters sunlight to prevent overheating, and contributes to energy efficiency. Mesh facades offer a modern appearance, provide durability, and add security. They are versatile, used in commercial, residential, and industrial buildings, and are often made from recyclable materials, making them an eco-friendly choice.