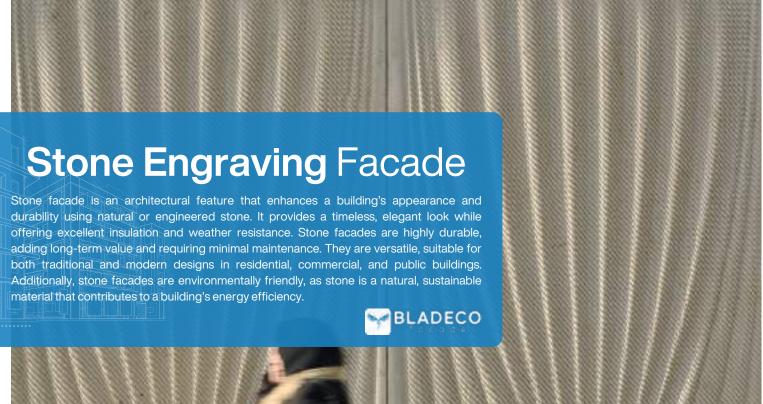

Facade Structures Engineering and Consultancy Architectural Project

Bladeco Facade

. . . . . . . . . .



































## Mesh Facade

A mesh facade is a metal mesh architectural feature that enhances a building's aesthetics and functionality. It allows natural ventilation, filters sunlight to prevent overheating, and contributes to energy efficiency. Mesh facades offer a modern appearance, provide durability, and add security. They are versatile, used in commercial, residential, and industrial buildings, and are often made from recyclable materials, making them an eco-friendly choice.











































Ceramic facade is an architectural feature that enhances a building's aesthetics and performance using ceramic tiles or panels. It offers a sleek, modern appearance while providing excellent durability, weather resistance, and

insulation. Ceramic facades are low-maintenance and versatile, suitable for various building types. They are also eco-friendly, as ceramic is a natural, recyclable material that contributes to a building's energy efficiency.