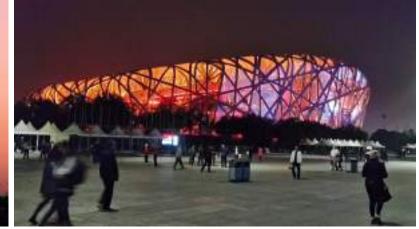

## Mesh Facade

A mesh facade is a metal mesh architectural feature that enhances a building's aesthetics and functionality. It allows natural ventilation, filters sunlight to prevent overheating, and contributes to energy efficiency. Mesh facades offer a modern appearance, provide durability, and add security. They are versatile, used in commercial, residential, and industrial buildings, and are often made from recyclable materials, making them an eco-friendly choice.