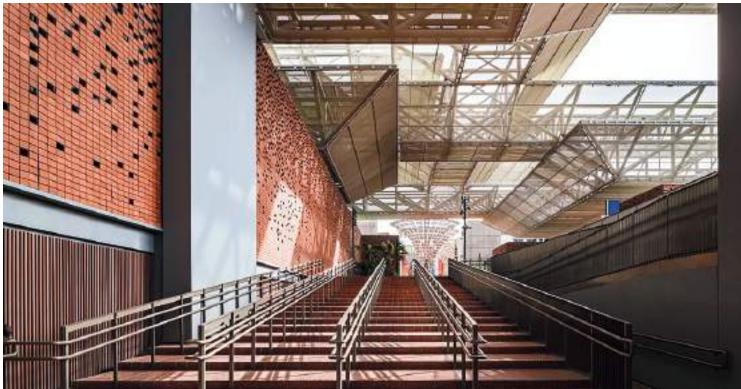

Ceramic facade is an architectural feature that enhances a building's aesthetics and performance using ceramic tiles or panels. It offers a sleek, modern appearance while providing excellent durability, weather resistance, and

insulation. Ceramic facades are low-maintenance and versatile, suitable for various building types. They are also eco-friendly, as ceramic is a natural, recyclable material that contributes to a building's energy efficiency.