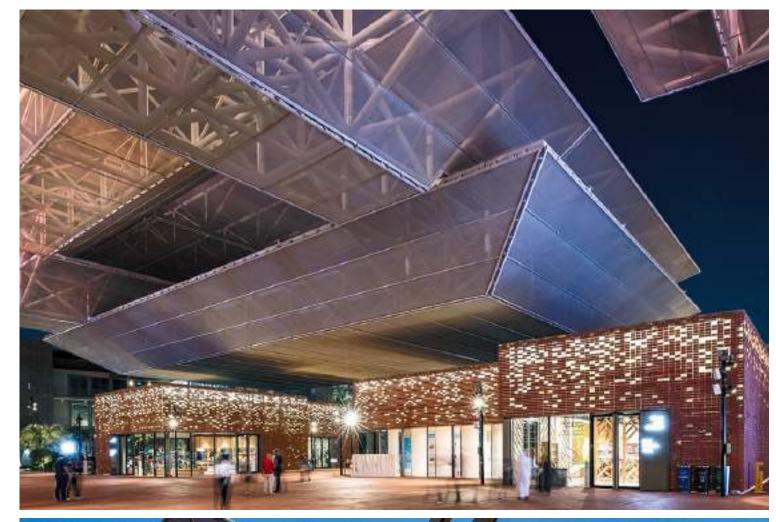

Ceramic facade is an architectural feature that enhances a building's aesthetics and performance using ceramic tiles or panels. It offers a sleek, modern appearance while providing excellent durability, weather resistance, and

insulation. Ceramic facades are low-maintenance and versatile, suitable for various building types. They are also eco-friendly, as ceramic is a natural, recyclable material that contributes to a building's energy efficiency.