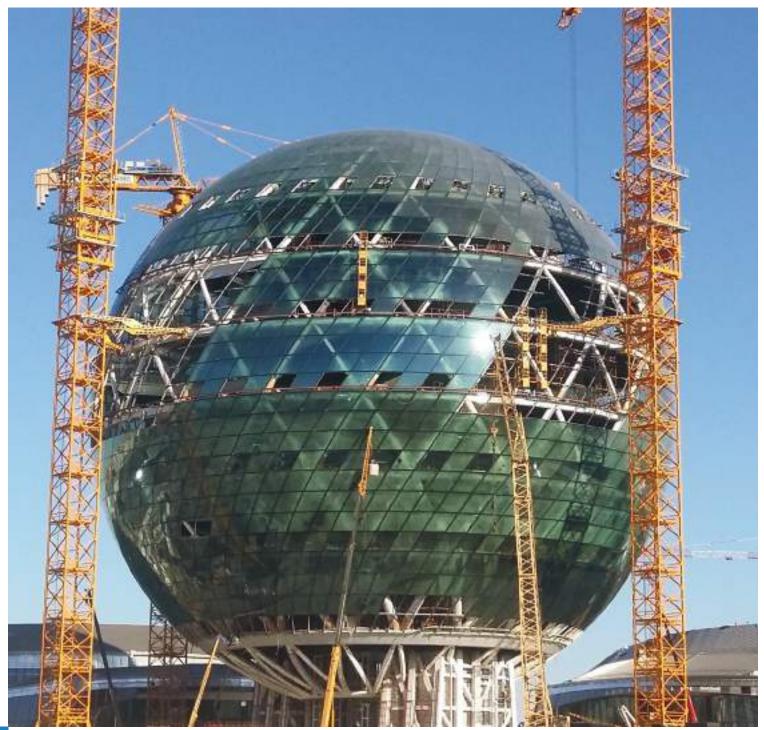

## Mesh Facade

A mesh facade is a metal mesh architectural feature that enhances a building's aesthetics and functionality. It allows natural ventilation, filters sunlight to prevent overheating, and contributes to energy efficiency. Mesh facades offer a modern appearance, provide durability, and add security. They are versatile, used in commercial, residential, and industrial buildings, and are often made from recyclable materials, making them an eco-friendly choice.