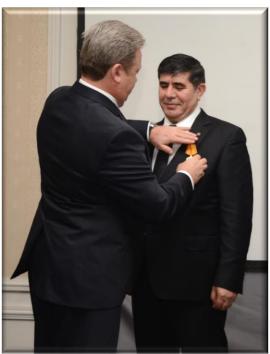

### **AWARDS**

President of Belarus
H.E. Alexander LUKASHENKO

Chairman of EMSAŞ Construction Ali Rıza ARSLAN At Opening Ceremony of Minsk Hotel Year: 2002

The Belarus **Order of Honor** is being awarded to Chairman of Emsaş Construction, Ali Rıza ARSLAN. Year: 2013