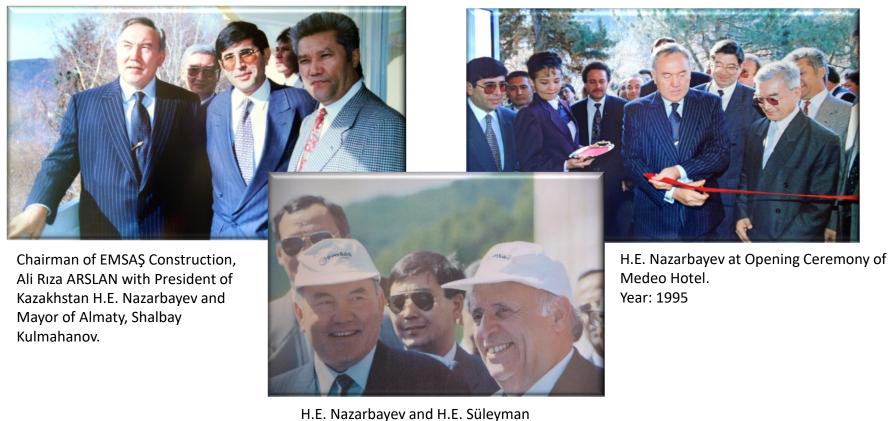

#### HOTEL OPENING CEREMONY IN ALMATY - KAZAKHSTAN

H.E. Nazarbayev and H.E. Süleyman
Demirel at Opening Ceremony of Medeo
Hotel with EMSAŞ Caps. Year: 1995