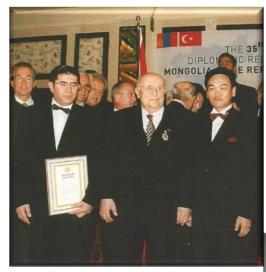

#### MONGOLIAN NORTH POLE STAR MEDAL AWARD CEREMONY

Ali Rıza ARSLAN, Founding Chairman of Turkish-Mongolian Business Council, in Mongolian North Pole Star Medal Award Ceremony with H.E. Natsagiin Bagabandi, Former President of Mongolia.

Chairman of EMSAŞ Construction, Ali Rıza ARSLAN with Former President of Mongolia, H.E. Natsagiin Bagabandi and Former Pesident of Turkey H.E. Süleyman DEMİREL