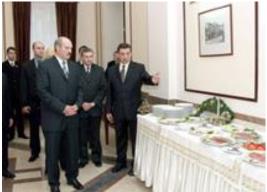

#### HOTEL OPENING CEREMONY IN ALMATY - KAZAKHSTAN

H.E. Nazarbayev and H.E. Süleyman
Demirel at Opening Ceremony of Medeo
Hotel with EMSAŞ Caps. Year: 1995