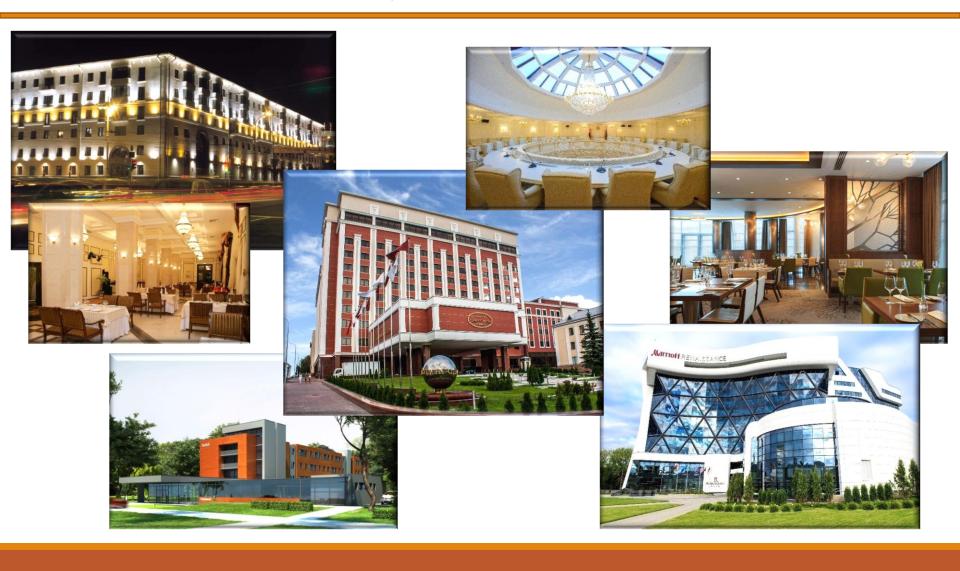

## EMSAŞ PROJECTS IN BELARUS

MINSK HOTEL

MINSK BELARUS Total Area: 36.000 m<sup>2</sup>

Completion Period: 18 months

Submission Date : December 2002 Opened by the President of Belarus

H.E. Alexander LUKASHENKO

### MINSK HOTEL MINSK - BELARUS

Chairman of EMSAŞ Construction Ali Rıza ARSLAN At Opening Ceremony of Minsk Hotel, December 2002

## MINSK HOTEL MINSK - BELARUS