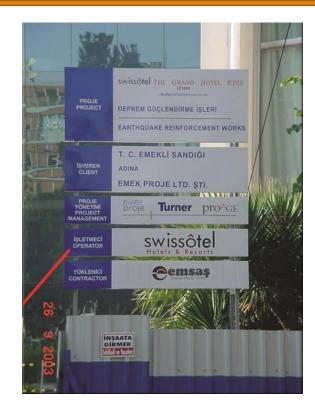

# SWISS HOTEL

## IZMIR TURKEY

Modernisation and Earthquake Reinforcement Submission Date: 2004