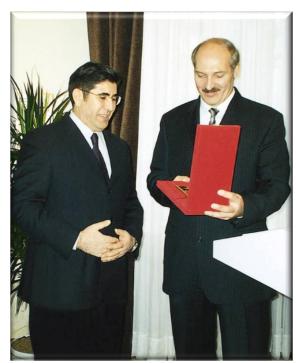

### **AWARDS**

President of Belarus
H.E. Alexander LUKASHENKO

Chairman of EMSAŞ Construction Ali Rıza ARSLAN At Opening Ceremony of Minsk Hotel Year: 2002

The Belarus **Order of Honor** is being awarded to Chairman of Emsaş Construction, Ali Rıza ARSLAN. Year: 2013