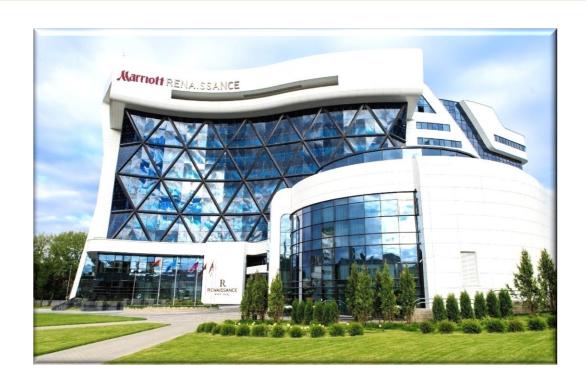

# MARRIOTT RENAISSANCE HOTEL\*\*\*\* MINSK BELARUS

Total Area: 29.500 m<sup>2</sup>

Completion Period: 11 months Submission Date: April 2014

Opened by the President of Belarus

H.E. Alexander LUKASHENKO

### **MARRIOTT HOTEL MINSK - BELARUS**

President of Belarus H.E. Alexander LUKASHENKO

At Opening Ceremony of Marriot Hotel, April 2014

## **MARRIOTT HOTEL MINSK - BELARUS**