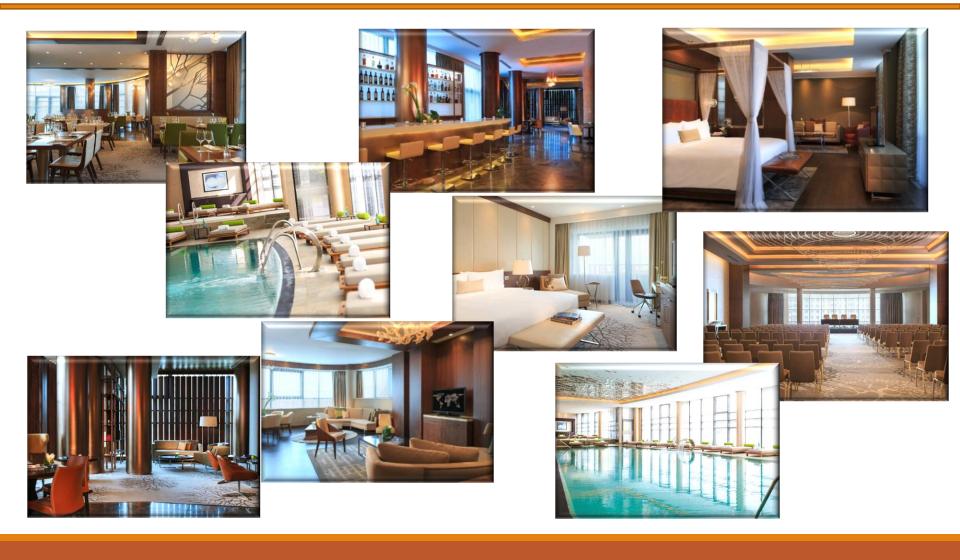

# AQUAPARK HOTEL \*\*\* MINSK BELARUS

Total Area: 10.250 m<sup>2</sup>

**Project Status: Completed** 

## **AQUAPARK HOTEL MINSK - BELARUS**