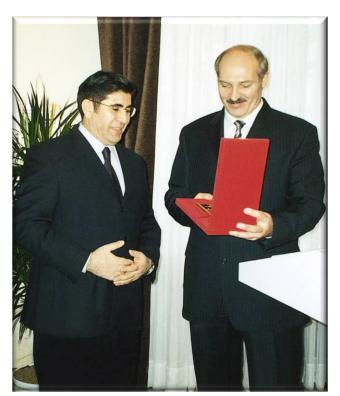

### **AWARDS**

President of Belarus
H.E. Alexander LUKASHENKO

Chairman of EMSAŞ Construction Ali Rıza ARSLAN At Opening Ceremony of Minsk Hotel Year: 2002

The Belarus **Order of Honor** is being awarded to Chairman of Emsaş Construction, Ali Rıza ARSLAN. Year: 2013