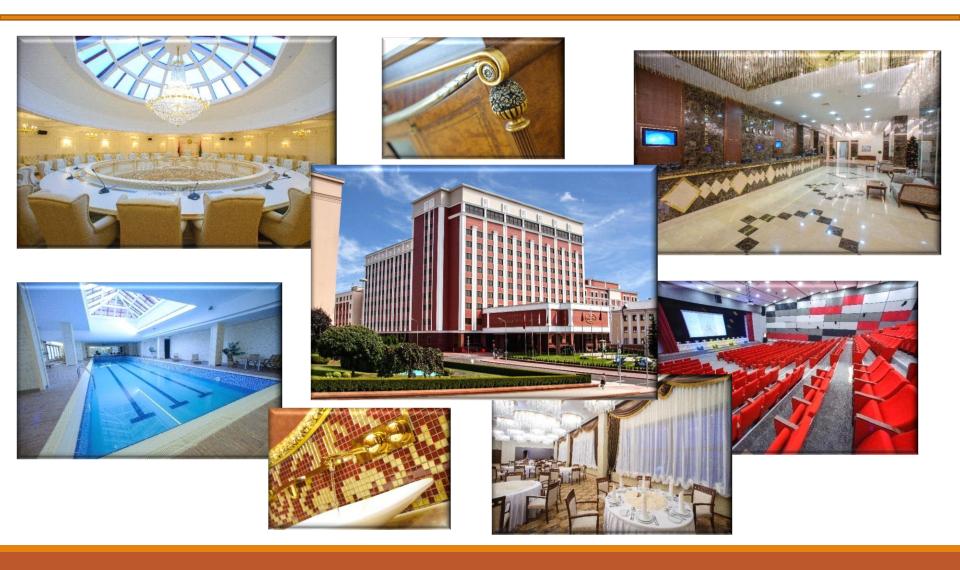

# PRESIDENT HOTEL \*\*\*\*\* MINSK BELARUS

Total Area: 46.500 m<sup>2</sup>

Completion Period: 18 months Submission Date: May 2013

Opened by the President of Belarus

H.E. Alexander LUKASHENKO

### PRESIDENT HOTEL MINSK - BELARUS

President of Belarus H.E. Alexander LUKASHENKO

At Opening Ceremony of President Hotel, July 2013

## PRESIDENT HOTEL MINSK - BELARUS