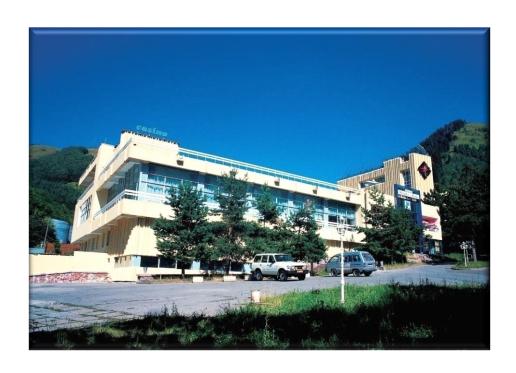

# MEDEO HOTEL ALMATY KAZAKHSTAN

Total Area: 21.900 m<sup>2</sup>

Completion Period: 12 months Submission Date: January 1995 Managed by EMSAS 1995-2005