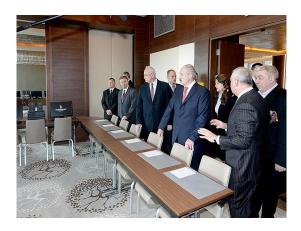

# MARRIOTT RENAISSANCE HOTEL\*\*\*\* MINSK BELARUS

Total Area: 29.500 m<sup>2</sup>

Completion Period: 11 months Submission Date: April 2014

Opened by the President of Belarus

H.E. Alexander LUKASHENKO

### **MARRIOTT HOTEL MINSK - BELARUS**

President of Belarus H.E. Alexander LUKASHENKO

At Opening Ceremony of Marriot Hotel, April 2014

## **MARRIOTT HOTEL MINSK - BELARUS**