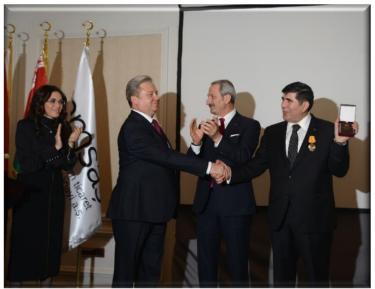

#### MONGOLIAN NORTH POLE STAR MEDAL AWARD CEREMONY

Ali Rıza ARSLAN, Founding Chairman of Turkish-Mongolian Business Council, in Mongolian North Pole Star Medal Award Ceremony with H.E. Natsagiin Bagabandi, Former President of Mongolia.