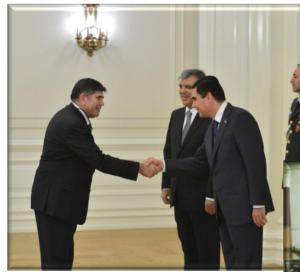

### **OTHERS**

Former President of Turkey, H.E. Abdullah GÜL and President of Turkmenistan, H.E. Gurbangulu Berdimuhamedov Chairman of EMSAŞ Construction, Ali Rıza ARSLAN

Chairman of EMSAŞ Construction Ali Rıza ARSLAN with Fourth Prime Minister of Malaysia, Mahatir bin Muhammed.