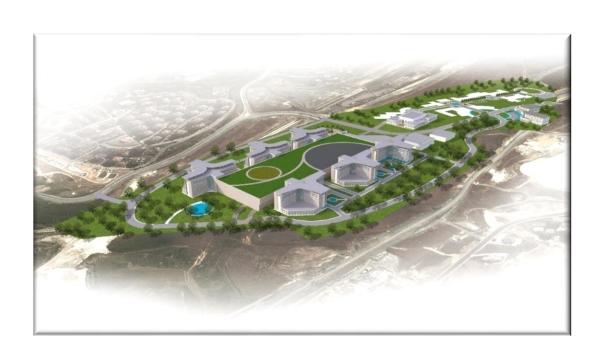

## ISTANBUL İKİTELLİ INTEGRATED HEALTH CAMPUS TURKEY

The Largest Hospital in Europe

Total Area: 817.377 m<sup>2</sup>

Investment Cost: 1.2 Billion USD

Bed Capacity: 2682

## İKİTELLİ INTEGRATED HEALTH CAMPUS İSTANBUL - TURKEY