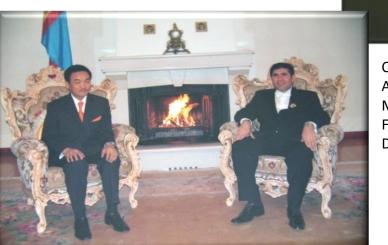

#### MONGOLIAN NORTH POLE STAR MEDAL AWARD CEREMONY

Ali Rıza ARSLAN, Founding Chairman of Turkish-Mongolian Business Council, in Mongolian North Pole Star Medal Award Ceremony with H.E. Natsagiin Bagabandi, Former President of Mongolia.

Chairman of EMSAŞ Construction, Ali Rıza ARSLAN with Former President of Mongolia, H.E. Natsagiin Bagabandi and Former Pesident of Turkey H.E. Süleyman DEMİREL