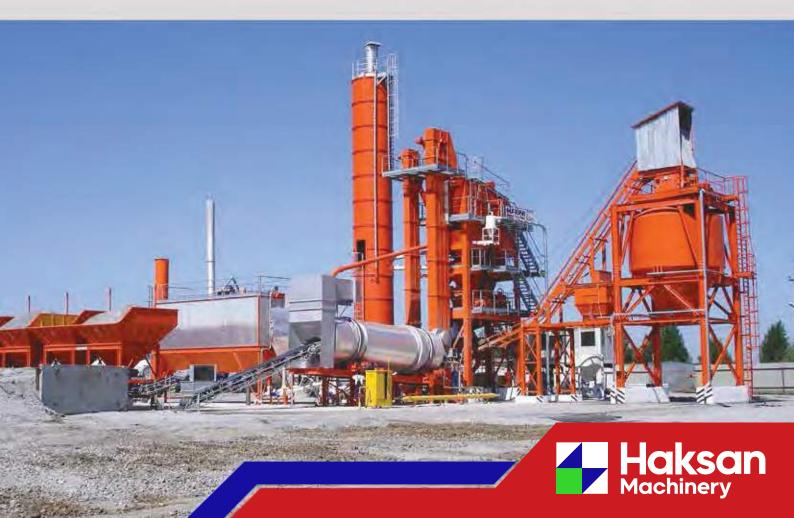

#### FIXE ASPHALT PLANT 120-160-200 et 240 Tonnes / heure

MOBILE ASPHALT PLANT 80-120-160 Tonnes / heure

#### **TAMBOUR MIX ASPHALT PLANT** 45-60-90-120-150 Tonnes / heure

- Cold Aggregate Silos
- Silos d'Agrégat Froid

- Hot Aggregate Silo
- Silo d'Agrégat Chaud

- Hot Mix Bunkers
- Soutes de Mélange Chaud

- Asphalt Distributors
- Distributeurs d'asphalte