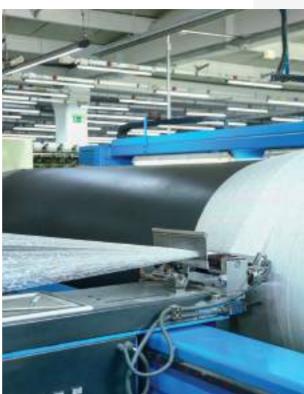

## Weaving

Özgün Grup that has become one of the leader firms in the sector with the experience gained since 1996 manufactures glittered, viscose, pashmina, taffeta, satin, cotton and flamed fabric in jacquard loom and dobby weave equipped with the latest technology. Özgün Grup has 36,000,000 meters per year fabric weaving capacity and this capacity is increasing every day with its growing structure.

#### WEAVING

Mrm Textile that has become one of the leader firms in the sector with the experience gained since 1996 manufactures glittered, viscose, pashmina, taffeta, satin, cotton and flamed fabric in jacquard loom and dobby weave equipped with the latest technology. Mrm Textile has 36,000,000 meters per year fabric weaving capacity and this capacity is increasing every day with its growing structure.