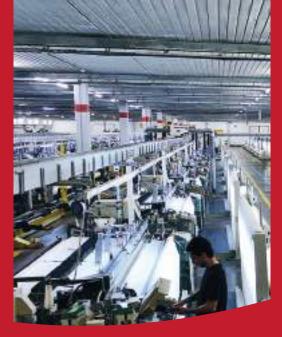

## Weaving

Özgün Grup that has become one of the leader firms in the sector with the experience gained since 1996 manufactures glittered, viscose, pashmina, taffeta, satin, cotton and flamed fabric in jacquard loom and dobby weave equipped with the latest technology. Özgün Grup has 36,000,000 meters per year fabric weaving capacity and this capacity is increasing every day with its growing structure.

# Our Fabric Manufacturing Types

One of the pioneer firm in textile sector "Özgün Grup" weaving foundation has been actively producing with 63 weaving machines in 5000 m2 closed area. In our Dyeing Plant, we make our production within our constitution from beginning to end entirely and we also work with other manufacurers as a solution partner.