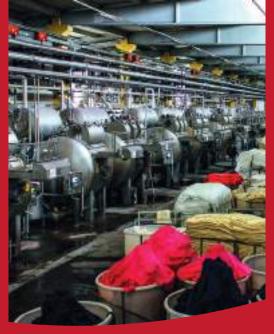

## Winding Process

Due to our sensitivity on quality, we are completing thread winding in our facilities to preserve our quality standards. Our firm has 600 ton per year thread winding capacity.

## Wrap Tambouring

We are carefully monitoring the entire process from accepting the thread to our firm until manufacturing the end product without compromising our quality approach. Our expert team is aware that wrap tambouring process which is the first stage to turn the thread into the product is important for our quality and our team completes 12,000,000 meters per year wrap tambouring process.