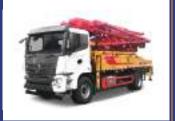

**Concrete Stack Machines** Les machines de cheminées en béton

**Briquette Machine** Machine de Briquette

**Tile Press Machine** La Machine de Presse de la Tuile

Concrete Pump

- Plateforme Remorque

Road Sweeper