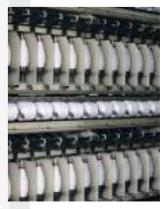

## Winding Process

Due to our sensitivity on quality, we are completing thread winding in our facilities to preserve our quality standards. Our firm has 600 ton per year thread winding capacity.

#### WINDING PROCESS

Due to our sensitivity on quality, we are completing thread winding in our facilities to preserve our quality standards. Our firm has 600 ton per year thread winding capacity.