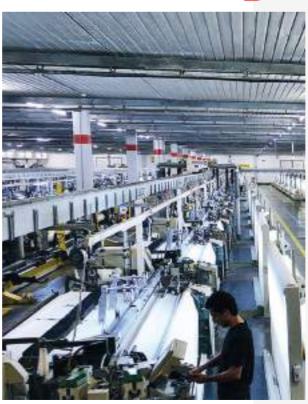

# Our Fabric Manufacturing Types

One of the pioneer firm in textile sector "Özgün Grup" weaving foundation has been actively producing with 63 weaving machines in 5000 m2 closed area. In our Dyeing Plant, we make our production within our constitution from beginning to end entirely and we also work with other manufacurers as a solution partner.

Manufacturing Types 06 🕷