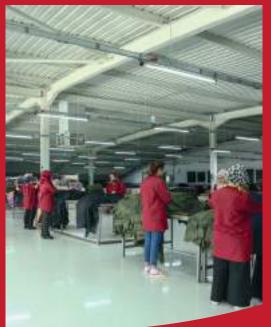

# Our Fabric Manufacturing Types

One of the pioneer firm in textile sector "Özgün Grup" weaving foundation has been actively producing with 63 weaving machines in 5000 m2 closed area. In our Dyeing Plant, we make our production within our constitution from beginning to end entirely and we also work with other manufacurers as a solution partner.

## **Production** World-class product quality...

# **Subtle** manufacturing since 1996

Özgün Grup continues manufacturing activities by using the latest technological opportunities and considering fashion world trends.

**36,000,000+** per year fabric weaving capacity on **5.000 m**<sup>2</sup> full-integrated closed area manufacturing facility.