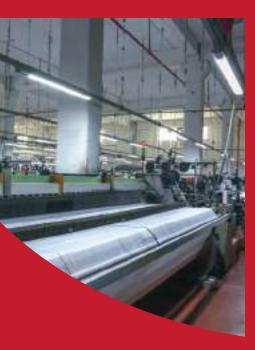

## Weaving

Özgün Grup that has become one of the leader firms in the sector with the experience gained since 1996 manufactures glittered, viscose, pashmina, taffeta, satin, cotton and flamed fabric in jacquard loom and dobby weave equipped with the latest technology. Özgün Grup has 36,000,000 meters per year fabric weaving capacity and this capacity is increasing every day with its growing structure.

# Our Fabric Manufacturing Types

One of the pioneer firm in textile sector "Özgün Grup" weaving foundation has been actively producing with 63 weaving machines in 5000 m2 closed area. In our Dyeing Plant, we make our production within our constitution from beginning to end entirely and we also work with other manufacurers as a solution partner.