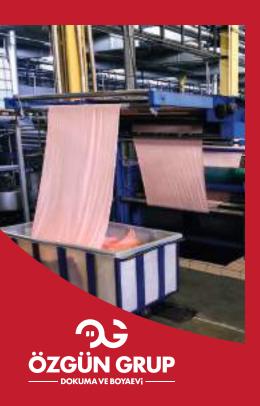

## **Dyeing Facility**

Our dyeing facility equipped with advanced technology can manufacture 4000 ton per year with washing, chemical finish, plain dye and double dye functions.

#### DYEING FACILITY

Our dyeing facility equipped with advanced technology can manufacture 4000 ton per year with washing, chemical finish, plain dye and double dye functions.