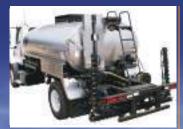

#### **TAMBOUR MIX ASPHALT PLANT** 45-60-90-120-150 Tonnes / heure

- Cold Aggregate Silos
- Silos d'Agrégat Froid

- Hot Aggregate Silo
- Silo d'Agrégat Chaud

- Hot Mix Bunkers
- Soutes de Mélange Chaud

- Asphalt Distributors
- Distributeurs d'asphalte

- Dryer
- Sécheur

• Mixer

• Mélangeur

Bitumen System

• Cuve à Bitume

• Finisher

• Finisseur

- Vertical Elevator
- Elévateur Vertical

- Filler System
- Systeme De Filler

• Cold Recycling Unit

• Unite de Recyclage à Froid

- Sieving Unit
- Unité de Criblage

- Filtering Unit
- Unité de Filtragé

- Hot Recycling
- Recyclage à Chaud

• Asphalt Tankers • Citemes D'Asphalte