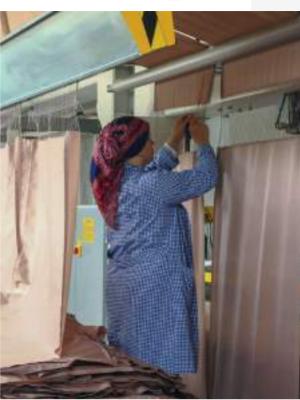

## **Fringe Process**

As Özgün Grup, long fringes in manufactured shawls are processed in our fringing machines. We have 5,400,000 per year-long fringe shawl manufacturing capacity.

#### FRINGE PROCESS

As Mrm Textile, long fringes in manufactured shawls are processed in our fringing machines. We have 5,400,000 per year-long fringe shawl manufacturing capacity.