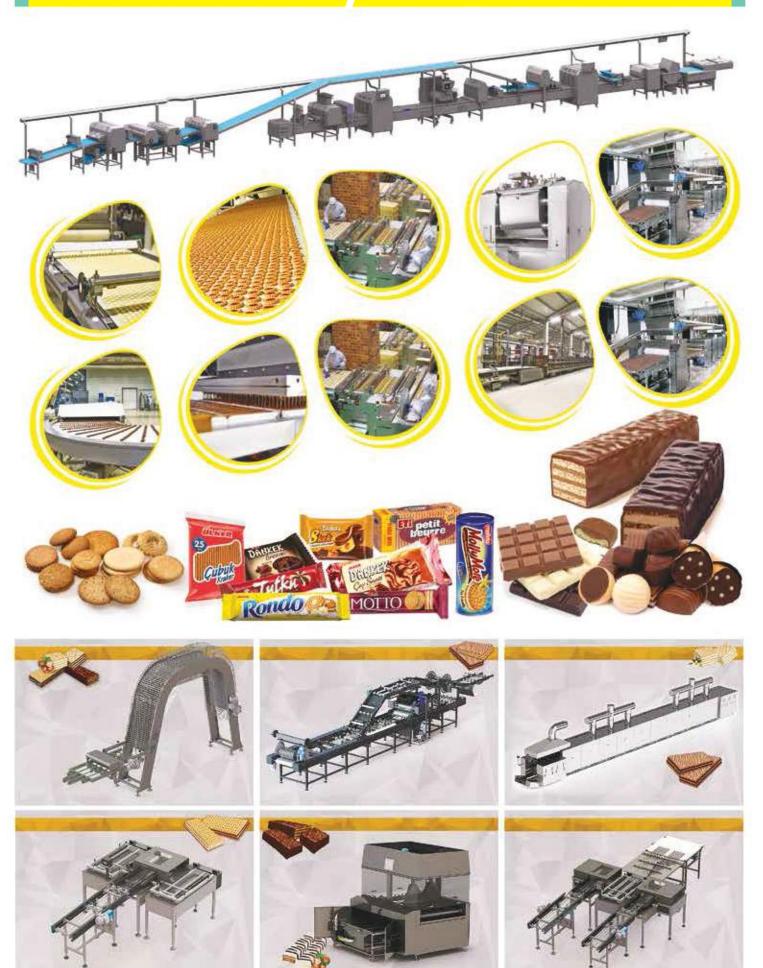

- FEED MILLING FACTORIES

**USINE D'ALIMENTS DU BETAIL -**

Usine de Choholat, Gaufrettes, Biscuits, Cake

Chocolate, Wafers, Biscuits and Cake production plants