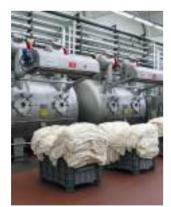

## Winding Process

Due to our sensitivity on quality, we are completing thread winding in our facilities to preserve our quality standards. Our firm has 600 ton per year thread winding capacity.

#### WINDING PROCESS

Due to our sensitivity on quality, we are completing thread winding in our facilities to preserve our quality standards. Our firm has 600 ton per year thread winding capacity.