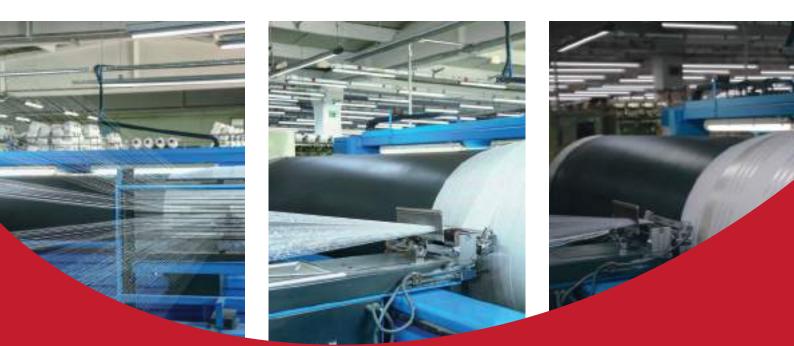

## Weaving

Özgün Grup that has become one of the leader firms in the sector with the experience gained since 1996 manufactures glittered, viscose, pashmina, taffeta, satin, cotton and flamed fabric in jacquard loom and dobby weave equipped with the latest technology. Özgün Grup has 36,000,000 meters per year fabric weaving capacity and this capacity is increasing every day with its growing structure.

# Our Fabric Manufacturing Types

One of the pioneer firm in textile sector "Özgün Grup" weaving foundation has been actively producing with 63 weaving machines in 5000 m2 closed area. In our Dyeing Plant, we make our production within our constitution from beginning to end entirely and we also work with other manufacurers as a solution partner.