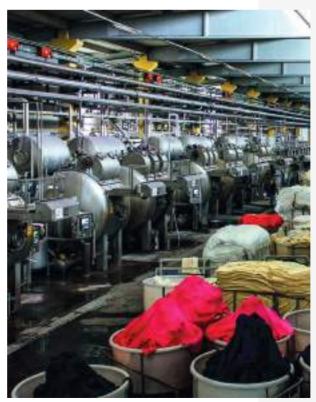

## **Dyeing Facility**

Our dyeing facility equipped with advanced technology can manufacture 4000 ton per year with washing, chemical finish, plain dye and double dye functions.

#### DYEING FACILITY

Our dyeing facility equipped with advanced technology can manufacture 4000 ton per year with washing, chemical finish, plain dye and double dye functions.