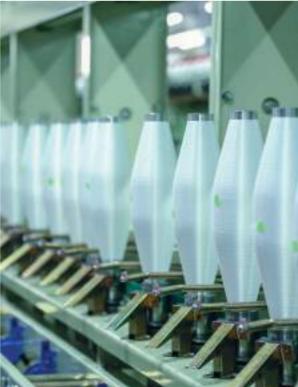

## Winding Process

Due to our sensitivity on quality, we are completing thread winding in our facilities to preserve our quality standards. Our firm has 600 ton per year thread winding capacity.

#### WINDING PROCESS

Due to our sensitivity on quality, we are completing thread winding in our facilities to preserve our quality standards. Our firm has 600 ton per year thread winding capacity.