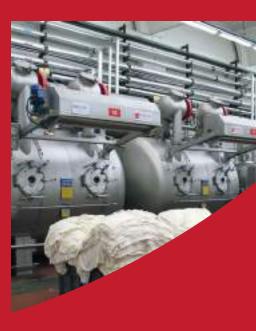

uring process.



## Weaving

Özgün Grup that has become one of the leader firms in the sector with the experience gained since 1996 manufactures glittered, viscose, pashmina, taffeta, satin, cotton and flamed fabric in jacquard loom and dobby weave equipped with the latest technology. Özgün Grup has 36,000,000 meters per year fabric weaving capacity and this capacity is increasing every day with its growing structure.







## **Fringe Process**

As Özgün Grup, long fringes in manufactured shawls are processed in our fringing machines. We have 5,400,000 per year-long fringe shawl manufacturing capacity.



## **Dyeing Facility**

Our dyeing facility equipped with advanced technology can manufacture 4000 ton per year with washing, chemical finish, plain dye and double dye functions.







## **Digital Printing**

As the design is emphasised in this period with the advancement of the fashion sector, we are offering our services to our customers as Özgün Grup to manufacture the newest trends in our facilities. In addition to our wide range of pattern portfolio, we can manufacture special pattern design and variant based on customer demands and needs. With our customer satisfaction oriented approach, we can manufacture 1,200,000 pieces of digital printed shawl and scarfs per year.



### Confection

In our confection section which is the last stop before the customers, we are meticulously doing the last control of dyed and/or printed end-products. Our products inspected with "control from the eyes of our customers" are prepared for our customers by our confection team. Our c