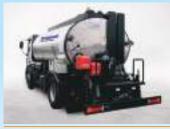

#### **TAMBOUR MIX ASPHALT PLANT** 45-60-90-120-150 Tonnes / heure

- Cold Aggregate Silos
- Silos d'Agrégat Froid

- Hot Aggregate Silo
- Silo d'Agrégat Chaud

- Hot Mix Bunkers
- Soutes de Mélange Chaud

- Asphalt Distributors
- Distributeurs d'asphalte

- Dryer
- Sécheur

• Mixer

• Mélangeur

Bitumen System

• Cuve à Bitume

• Finisher

• Finisseur

- Vertical Elevator
- Elévateur Vertical

- Filler System
- Systeme De Filler

• Cold Recycling Unit

• Unite de Recyclage à Froid

- Sieving Unit
- Unité de Criblage

- Filtering Unit
- Unité de Filtragé

- Hot Recycling
- Recyclage à Chaud

• Asphalt Tankers • Citemes D'Asphalte

Holms

- Silobas Trailer

- Camion Superstructure

Asphalt Distributors

• Container Carrying Trailer

- Remorque

Finisher

Asphalt Tankers