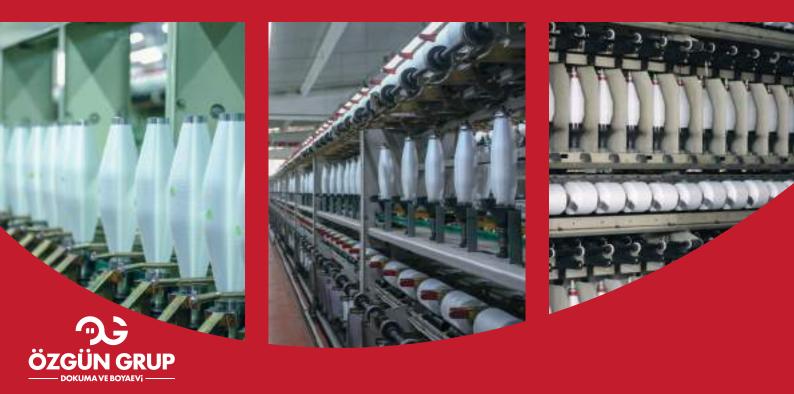

## Winding Process

Due to our sensitivity on quality, we are completing thread winding in our facilities to preserve our quality standards. Our firm has 600 ton per year thread winding capacity.

## Wrap Tambouring

We are carefully monitoring the entire process from accepting the thread to our firm until manufacturing the end product without compromising our quality approach. Our expert team is aware that wrap tambouring process which is the first stage to turn the thread into the product is important for our quality and our team completes 12,000,000 meters per year wrap tambouring process.

## Weaving

Özgün Grup that has become one of the leader firms in the sector with the experience gained since 1996 manufactures glittered, viscose, pashmina, taffeta, satin, cotton and flamed fabric in jacquard loom and dobby weave equipped with the latest technology. Özgün Grup has 36,000,000 meters per year fabric weaving capacity and this capacity is increasing every day with its growing structure.