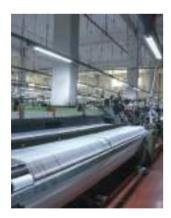

## Weaving

Özgün Grup that has become one of the leader firms in the sector with the experience gained since 1996 manufactures glittered, viscose, pashmina, taffeta, satin, cotton and flamed fabric in jacquard loom and dobby weave equipped with the latest technology. Özgün Grup has 36,000,000 meters per year fabric weaving capacity and this capacity is increasing every day with its growing structure.

#### WEAVING

Mrm Textile that has become one of the leader firms in the sector with the experience gained since 1996 manufactures glittered, viscose, pashmina, taffeta, satin, cotton and flamed fabric in jacquard loom and dobby weave equipped with the latest technology. Mrm Textile has 36,000,000 meters per year fabric weaving capacity and this capacity is increasing every day with its growing structure.