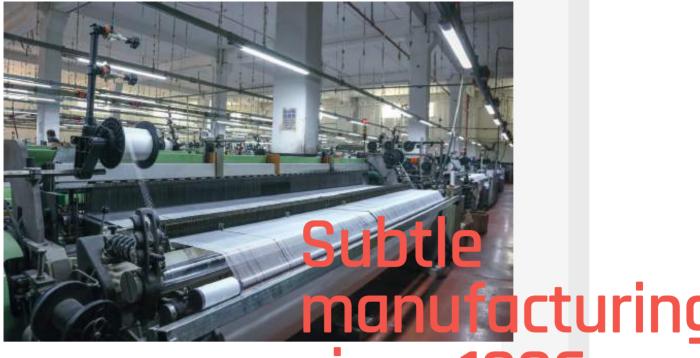

# **Subtle** manufacturing since 1996

Özgün Grup continues manufacturing activities by using the latest technological opportunities and considering fashion world trends.

**36,000,000+** per year fabric weaving capacity on **5.000 m**<sup>2</sup> full-integrated closed area manufacturing facility.

## Weaving

Özgün Grup that has become one of the leader firms in the sector with the experience gained since 1996 manufactures glittered, viscose, pashmina, taffeta, satin, cotton and flamed fabric in jacquard loom and dobby weave equipped with the latest technology. Özgün Grup has 36,000,000 meters per year fabric weaving capacity and this capacity is increasing every day with its growing structure.

# Our Fabric Manufacturing Types

One of the pioneer firm in textile sector "Özgün Grup" weaving foundation has been actively producing with 63 weaving machines in 5000 m2 closed area. In our Dyeing Plant, we make our production within our constitution from beginning to end entirely and we also work with other manufacurers as a solution partner.