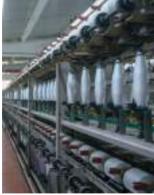

## Winding Process

Due to our sensitivity on quality, we are completing thread winding in our facilities to preserve our quality standards. Our firm has 600 ton per year thread winding capacity.

#### WINDING PROCESS

Due to our sensitivity on quality, we are completing thread winding in our facilities to preserve our quality standards. Our firm has 600 ton per year thread winding capacity.