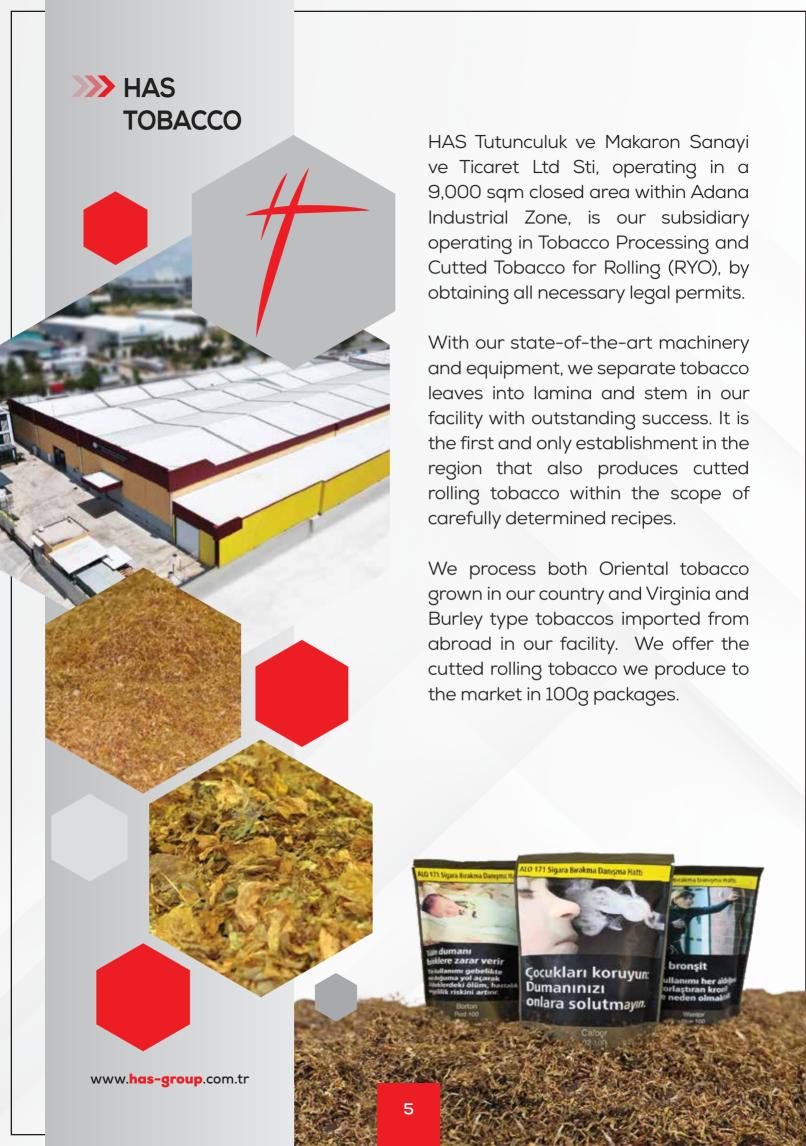

It is the first and only establishment in the region that separates tobacco leaves into lamina and stem with outstanding success, with its state-of-the-art machinery and equipment.

We process both Oriental tobacco grown in our country and Virginia and Burley type tobacco imported from abroad. We package the tobacco leaves (lamina) as 200 kg in to the C48 boxes.