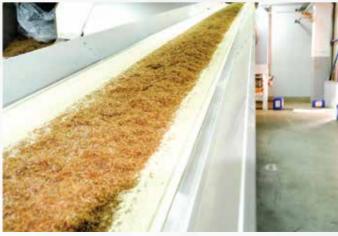

### Filter Types

Mono

Mono + Charcoal (Triple)

Hollow + Mono + Charcoal (Triple)

Recessed + Mono + Charcoal (Dual)

ÇUKUROVA Tutun İsleme Sanayi ve Ticaret A.S., operating in a closed area of 18,500 sqm in Adana Industrial Zone, is our subsidiary operating in Tobacco Processing by obtaining all necessary legal permits.

It is the first and only establishment in the region that separates tobacco leaves into lamina and stem with outstanding success, with its state-of-the-art machinery and equipment.

We process both Oriental tobacco grown in our country and Virginia and Burley type tobacco imported from abroad. We package the tobacco leaves (lamina) as 200 kg in to the C48 boxes.