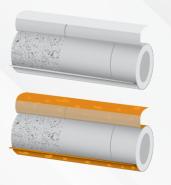

Diameter of tube: 6,5 mm Length of tube: 84 mm Length of filter rod: 17 mm 200 pieces in a box. 50 boxes in a mastercase.

RECONSAN Tutun Sanayi ve Ticaret Ltd Sti, operating in a 7,500 sqm closed area within Adana Industrial Zone, is our subsidiary operating in the Production and Sales of Cigarette Paper by obtaining all necessary legal permits.

It is the distinguished company of the region that produces cigarette tubes from cigarette paper bobbins, cigarette paper sheets cut to size from paper coils with its state-of-the-art machinery and equipment.