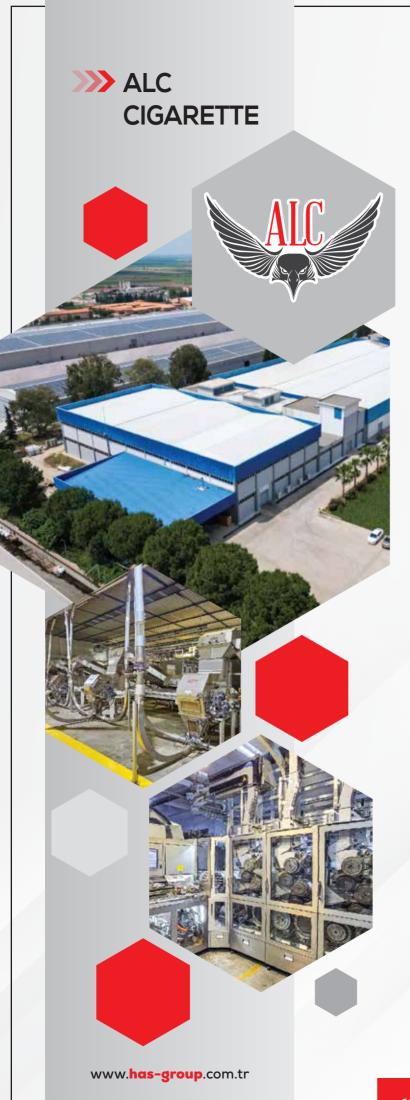

Operating in a 40,000 sqm closed area within the Adana Industrial Zone, ALC Sigara Sanayi ve Ticaret Ltd. Sti. is our subsidiary operating in the field of Cigarette Production and Sales by obtaining all necessary legal permits.

It is the leading company in the region that can produce cigarettes from tobacco leaves with its state-of-the-art machinery and equipment.

Our company, which meticulously blends and processes tobacco leaves untouched in line with the prepared recipes and prepares them as fine cutted tobacco, directs the cutted tobacco to the cigarette department untouched by human hands and produces cigarettes in the desired diameter and filter type.

The filters used in cigarette production are also produced and combined with the latest technology machinery and equipment within our company.

CALBOR YELLOW

CALBOR MIDNIGHT

CALBOR EDGE

CALBOR TOUCH BLUE

CALBOR NIGHT BLUE