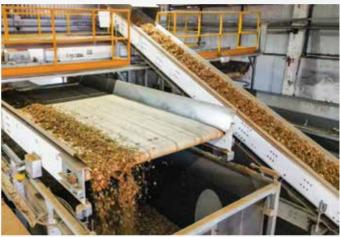

It is the leading company in the region that can produce cigarettes from tobacco leaves with its state-of-the-art machinery and equipment.

Our company, which meticulously blends and processes tobacco leaves untouched in line with the prepared recipes and prepares them as fine cutted tobacco, directs the cutted tobacco to the cigarette department untouched by human hands and produces cigarettes in the desired diameter and filter type.

It is the first and only establishment in the region that separates tobacco leaves into lamina and stem with outstanding success, with its state-of-the-art machinery and equipment.

We process both Oriental tobacco grown in our country and Virginia and Burley type tobacco imported from abroad. We package the tobacco leaves (lamina) as 200 kg in to the C48 boxes.