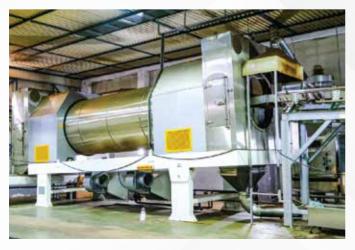

### Filter Types

Mono

Mono + Charcoal (Triple)

Hollow + Mono + Charcoal (Triple)

Recessed + Mono + Charcoal (Dual)

ÇUKUROVA Tutun İsleme Sanayi ve Ticaret A.S., operating in a closed area of 18,500 sqm in Adana Industrial Zone, is our subsidiary operating in Tobacco Processing by obtaining all necessary legal permits.

It is the first and only establishment in the region that separates tobacco leaves into lamina and stem with outstanding success, with its state-of-the-art machinery and equipment.

We process both Oriental tobacco grown in our country and Virginia and Burley type tobacco imported from abroad. We package the tobacco leaves (lamina) as 200 kg in to the C48 boxes.