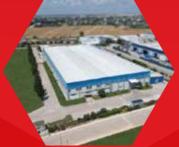

Diameter of tube: 6,5 mm Length of tube: 84 mm Length of filter rod: 17 mm 200 pieces in a box. 50 boxes in a mastercase.

RECONSAN Tutun Sanayi ve Ticaret Ltd Sti, operating in a 7,500 sqm closed area within Adana Industrial Zone, is our subsidiary operating in the Production and Sales of Cigarette Paper by obtaining all necessary legal permits.

It is the distinguished company of the region that produces cigarette tubes from cigarette paper bobbins, cigarette paper sheets cut to size from paper coils with its state-of-the-art machinery and equipment.