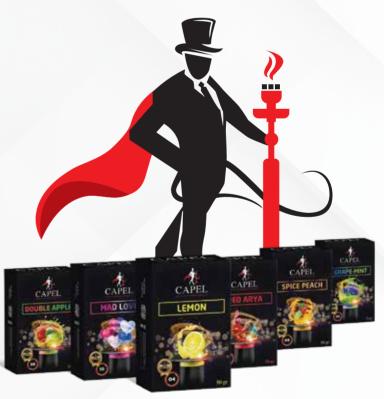

It is the distinguished establishment of the region that produces hookah tobacco from tobacco leaves with its state-of-the-art machinery and equipment.

PREMIUM HOOKAH TOBACCO

grape-min

lady passion

mad love

mint

**INGREDIENTS** 

balance

melon

cardini citrus

blue globe

apple

pine

strawberry

**INGREDIENTS** 

**INGREDIENTS** 

**STRAWBERRY** 

**PINEAPPLE** 

**INGREDIENTS** LEMON, CINNAMON, CAPEL MAGIC

**INGREDIENTS** MANGO, PEACH, MELON

**INGREDIENTS** 

GRAPE, MINT

**INGREDIENTS** MELON

**INGREDIENTS** SPICE PEACH, LIME

**INGREDIENTS** RED APPLE, STRAWBERRY, PASSION FRUIT, PAPAYA, GUARANA, ICE EFFECT

**INGREDIENTS** WATERMEON, STRAWBERRY, MINT, GUM

**INGREDIENTS** CITRUS CARNIVAL

**INGREDIENTS CAPPUCHINO** 

**INGREDIENTS** BLUEBERRY, VANILLA, CAKE

**INGREDIENTS** MINT

absolutely

**INGREDIENTS** CAPEL COCKTAIL, CANE MINT, ICE