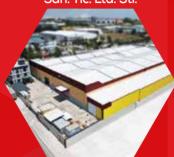

HAS Tutun Sanayi ve Ticaret Ltd Sti, operating in a closed area of 8,500 sqm in Adana Industrial Zone, is our subsidiary operating in the Production and Sales of Cigarette Tubes by obtaining all necessary legal permits.

It is the distinguished company of the region that produces cigarette tubes from cigarette paper bobbins, with its state-of-the-art machinery and equipment.

The filters used in the production of tubing are also produced and combined with the latest technology machinery and equipment within our company.