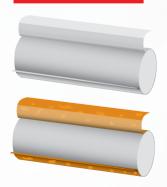

HAS Tutun Sanayi ve Ticaret Ltd Sti, operating in a closed area of 8,500 sqm in Adana Industrial Zone, is our subsidiary operating in the Production and Sales of Cigarette Tubes by obtaining all necessary legal permits.

It is the distinguished company of the region that produces cigarette tubes from cigarette paper bobbins, with its state-of-the-art machinery and equipment.

The filters used in the production of tubing are also produced and combined with the latest technology machinery and equipment within our company.