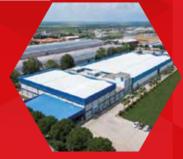

Operating in a 40,000 sqm closed area within the Adana Industrial Zone, ALC Sigara Sanayi ve Ticaret Ltd. Sti. is our subsidiary operating in the field of Cigarette Production and Sales by obtaining all necessary legal permits.

It is the leading company in the region that can produce cigarettes from tobacco leaves with its state-of-the-art machinery and equipment.

Our company, which meticulously blends and processes tobacco leaves untouched in line with the prepared recipes and prepares them as fine cutted tobacco, directs the cutted tobacco to the cigarette department untouched by human hands and produces cigarettes in the desired diameter and filter type.