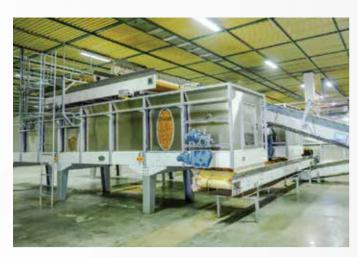

### Filter Types

Mono

Mono + Charcoal (Triple)

Hollow + Mono + Charcoal (Triple)

Recessed + Mono + Charcoal (Dual)

ÇUKUROVA Tutun İsleme Sanayi ve Ticaret A.S., operating in a closed area of 18,500 sqm in Adana Industrial Zone, is our subsidiary operating in Tobacco Processing by obtaining all necessary legal permits.

It is the first and only establishment in the region that separates tobacco leaves into lamina and stem with outstanding success, with its state-of-the-art machinery and equipment.

We process both Oriental tobacco grown in our country and Virginia and Burley type tobacco imported from abroad. We package the tobacco leaves (lamina) as 200 kg in to the C48 boxes.