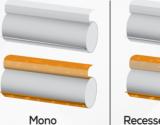

#### Filter Types

Recessed + Mono (Mono)

Hollow + Mono (Dual)

Diameter of tube: 8,1 mm Length of tube: 84 mm Length of filter rod: 17 mm 200 pieces in a box. 50 boxes in a mastercase.

Diameter of tube: 8,1 mm Length of tube: 84 mm Length of filter rod: 17 mm 200 pieces in a box. 50 boxes in a mastercase.

### Filter Types

Mono

Mono + Charcoal (Triple)

Hollow + Mono + Charcoal (Triple)

Recessed + Mono + Charcoal (Dual)

ÇUKUROVA Tutun İsleme Sanayi ve Ticaret A.S., operating in a closed area of 18,500 sqm in Adana Industrial Zone, is our subsidiary operating in Tobacco Processing by obtaining all necessary legal permits.