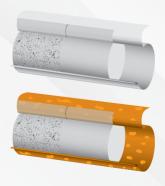

HAS Tutun Sanayi ve Ticaret Ltd Sti, operating in a closed area of 8,500 sqm in Adana Industrial Zone, is our subsidiary operating in the Production and Sales of Cigarette Tubes by obtaining all necessary legal permits.

It is the distinguished company of the region that produces cigarette tubes from cigarette paper bobbins, with its state-of-the-art machinery and equipment.

The filters used in the production of tubing are also produced and combined with the latest technology machinery and equipment within our company.