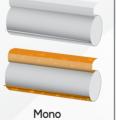

#### Filter Types

Recessed + Mono (Mono)

Hollow + Mono (Dual)

Diameter of tube: 8,1 mm Length of tube: 84 mm Length of filter rod: 17 mm 200 pieces in a box. 50 boxes in a mastercase.

Diameter of tube: 8,1 mm Length of tube: 84 mm Length of filter rod: 17 mm 200 pieces in a box. 50 boxes in a mastercase.

### Filter Types

Mono

Mono + Charcoal (Triple)

Hollow + Mono + Charcoal (Triple)

Recessed + Mono + Charcoal (Dual)

ÇUKUROVA Tutun İsleme Sanayi ve Ticaret A.S., operating in a closed area of 18,500 sqm in Adana Industrial Zone, is our subsidiary operating in Tobacco Processing by obtaining all necessary legal permits.