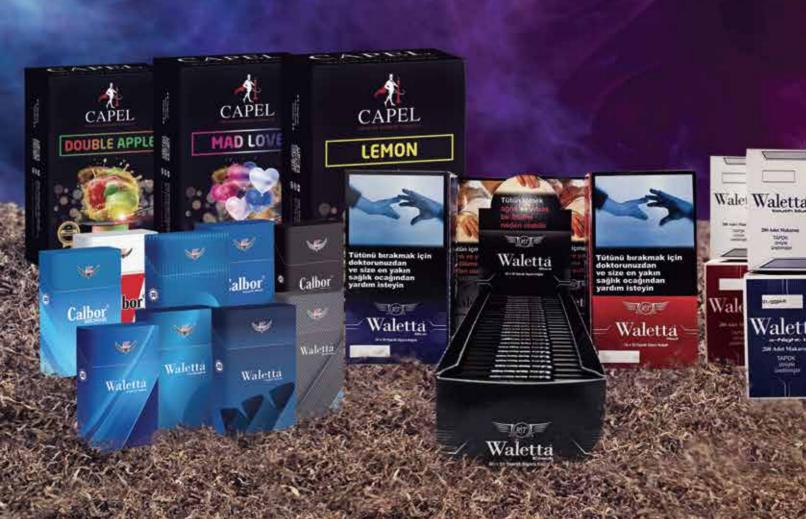

The filters used in cigarette production are also produced and combined with the latest technology machinery and equipment within our company.

CALBOR YELLOW

CALBOR MIDNIGHT

CALBOR EDGE

CALBOR TOUCH BLUE

CALBOR NIGHT BLUE

WALETTA MIDNIGHT

WALETTA TOUCH BLUE

WALETTA NIGHT BLUE

CALBOR SLIM BLACK

WALETTA D-RANGE

| Cigarette Length   | 83 mm                         |
|--------------------|-------------------------------|
| Filter Length      | 27 mm                         |
| Cigarette Diameter | Ø 6,50 mm – 7,00 mm – 7,85 mm |

It is the distinguished establishment of the region that produces hookah tobacco from tobacco leaves with its state-of-the-art machinery and equipment.

PREMIUM HOOKAH TOBACCO

grape-min

lady passion

mad love