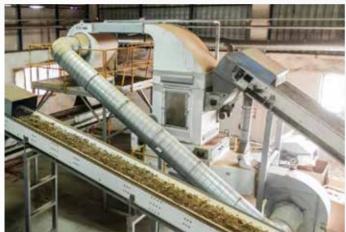

### Filter Types

Mono

Mono + Charcoal (Triple)

Hollow + Mono + Charcoal (Triple)

Recessed + Mono + Charcoal (Dual)

ÇUKUROVA Tutun İsleme Sanayi ve Ticaret A.S., operating in a closed area of 18,500 sqm in Adana Industrial Zone, is our subsidiary operating in Tobacco Processing by obtaining all necessary legal permits.

It is the first and only establishment in the region that separates tobacco leaves into lamina and stem with outstanding success, with its state-of-the-art machinery and equipment.

We process both Oriental tobacco grown in our country and Virginia and Burley type tobacco imported from abroad. We package the tobacco leaves (lamina) as 200 kg in to the C48 boxes.