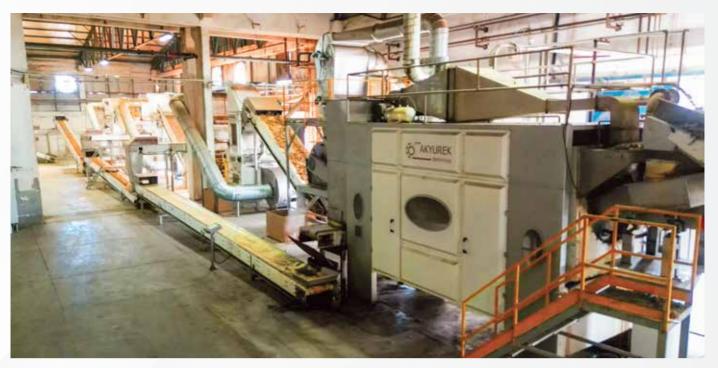

### Filter Types

Mono

Mono + Charcoal (Triple)

Hollow + Mono + Charcoal (Triple)

Recessed + Mono + Charcoal (Dual)

ÇUKUROVA Tutun İsleme Sanayi ve Ticaret A.S., operating in a closed area of 18,500 sqm in Adana Industrial Zone, is our subsidiary operating in Tobacco Processing by obtaining all necessary legal permits.

It is the first and only establishment in the region that separates tobacco leaves into lamina and stem with outstanding success, with its state-of-the-art machinery and equipment.

We process both Oriental tobacco grown in our country and Virginia and Burley type tobacco imported from abroad. We package the tobacco leaves (lamina) as 200 kg in to the C48 boxes.