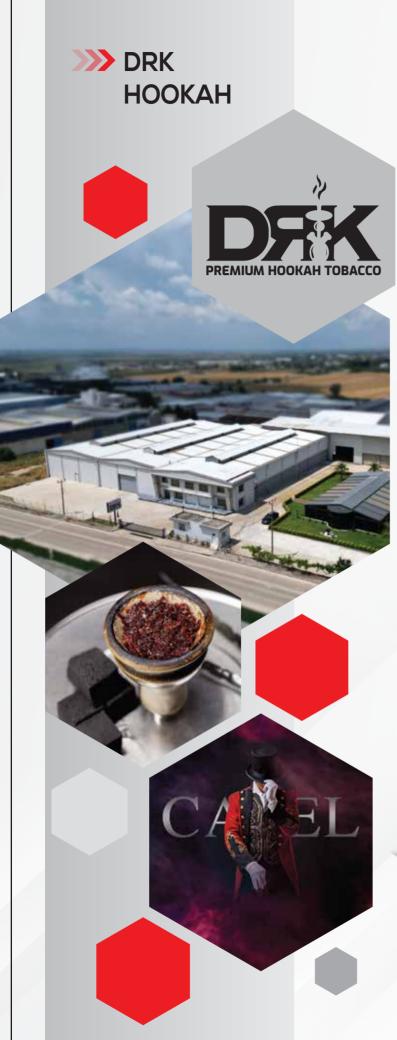

DRK Tutun Sanayi ve Ticaret Ltd. Sti. operating in a 12,500 sqm closed area within the Adana Industrial Zone, is our subsidiary operating in the Production and Sales of Hookah Tobacco by obtaining all necessary legal permits.

It is the distinguished establishment of the region that produces hookah tobacco from tobacco leaves with its state-of-the-art machinery and equipment.

PREMIUM HOOKAH TOBACCO

grape-min

lady passion

mad love