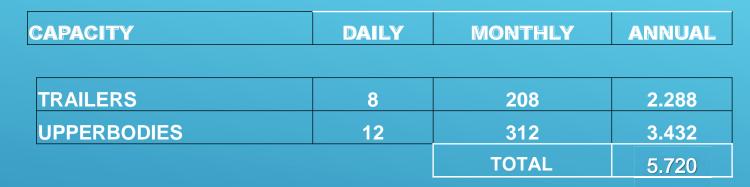

#### **INSTALLED LINE CAPACITY**

NOTE: DATAS ARES CALCULATED FOR 26 WORKING DAYS A MONTH & 286 WORKING DAYS A YEAR