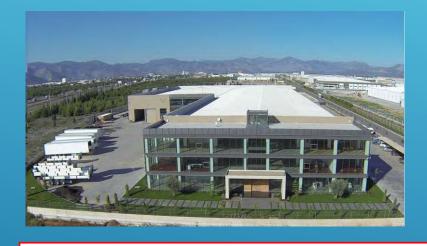

#### ATC FACTORIES DETAILS

#### **PRODUCTION AREA**

Open Area :46.130 m2

Closed Area :17.850 m2

Possible to C. Area: 4700m2

Total Working : 140

White Collar Emp.: 30

Blue Collar Emp. : 110

| TRAILER    | 2016 | 2017 | 2018 |
|------------|------|------|------|
| Platform   | 200  | 250  | 200  |
| Tipper     | 200  | 250  | 350  |
| Reefer     | 50   | 100  | 150  |
| C. Chassis | 100  | 160  | 250  |
| TOTAL      | 550  | 760  | 950  |