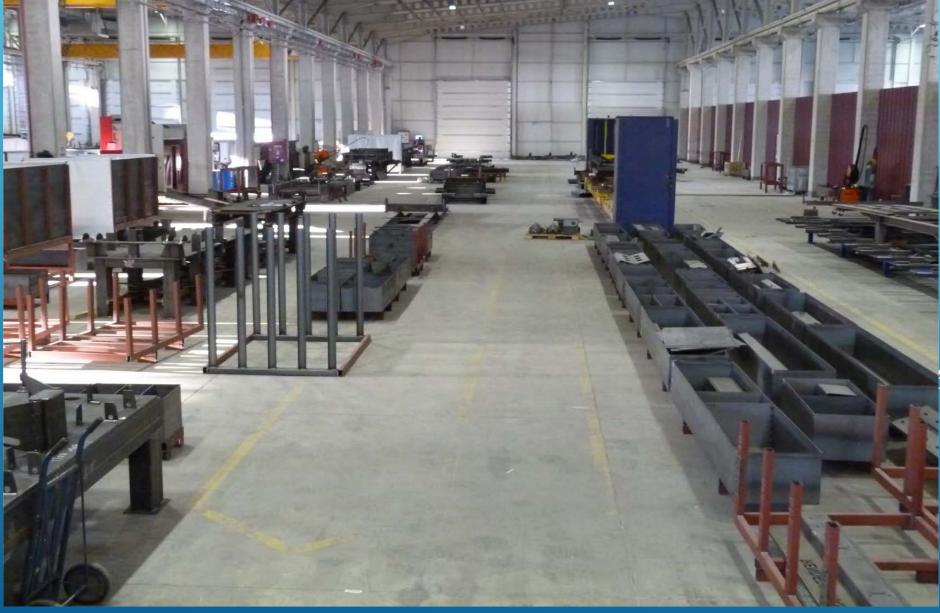

#### ATC FACTORIES DETAILS

#### **PRODUCTION AREA**

Open Area :46.130 m2

Closed Area :17.850 m2

Possible to C. Area: 4700m2

Total Working : 140

White Collar Emp.: 30

Blue Collar Emp. : 110

| TRAILER    | 2016 | 2017 | 2018 |
|------------|------|------|------|
| Platform   | 200  | 250  | 200  |
| Tipper     | 200  | 250  | 350  |
| Reefer     | 50   | 100  | 150  |
| C. Chassis | 100  | 160  | 250  |
| TOTAL      | 550  | 760  | 950  |