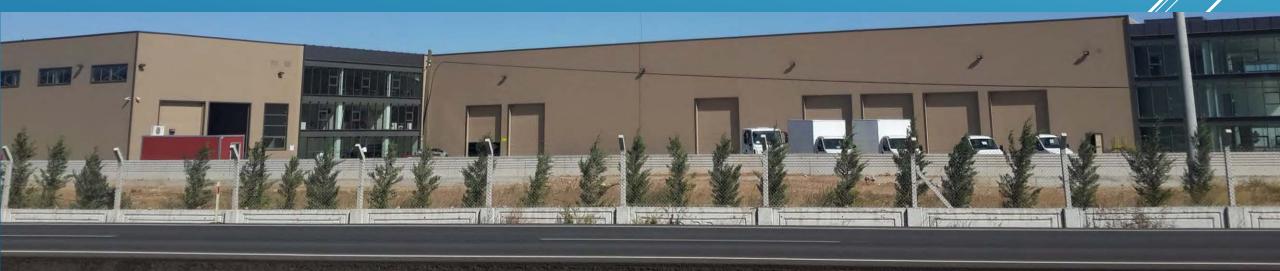

#### ATC FACTORIES DETAILS

#### **PRODUCTION AREA**

Open Area :46.130 m2

Closed Area :17.850 m2

Possible to C. Area: 4700m2

Total Working : 140

White Collar Emp.: 30

Blue Collar Emp. : 110

| TRAILER    | 2016 | 2017 | 2018 |
|------------|------|------|------|
| Platform   | 200  | 250  | 200  |
| Tipper     | 200  | 250  | 350  |
| Reefer     | 50   | 100  | 150  |
| C. Chassis | 100  | 160  | 250  |
| TOTAL      | 550  | 760  | 950  |