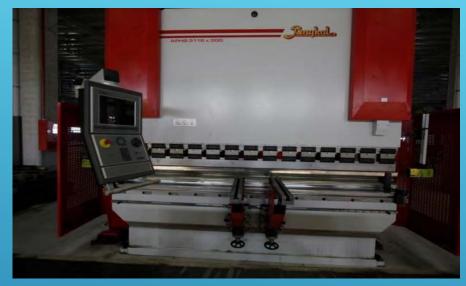

| Tipper     | 200  | 250  | 350  |
| Reefer     | 50   | 100  | 150  |
| C. Chassis | 100  | 160  | 250  |
| TOTAL      | 550  | 760  | 950  |

| UPPERSTC. | 2016 | 2017 | 2018 |
|-----------|------|------|------|
| Reefer    | 300  | 320  | 350  |
| Tipper    | 50   | 150  | 100  |
|           |      |      |      |
|           |      |      |      |
| TOTAL     | 350  | 470  | 450  |





- ATC factories equiped with the most modern production facilities with latest technologies.
- Young dynamic management team at Western Model.
- Western A-materials mounted according latest EU-Regulations.
- Capacity increase
- ISO 9001 and TUV certificates.





# OCC International PLATFORM CHASISS WELDING LINE



# ONGERON SPOT MELDING FIXTURE

#### SEMI-FINISHED PRODUCT LINE







FOLDING MACHINE





SUBMERGED ARC WELDING LINE





#### **BODIES CHASISS WELDING LINE**





# INNOVATED PLANT & CONSERVATION PLANT Eutectic®











#### THERMAL METALIZING PROCESS





# PANEL PRODCUTION PROCESS (LAMINATION)



















#### REEFER TRAILER BODY PROCESS

















#### TRUCK BODIES ASSEMBLY LINE





#### TRUCK BODIES ASSEMBLY LINE



























#### PRODUCT RANGES















#### PRODUCT RANGE (CONTAINER CHASSIS) PROCON FCC100 - DCC200 - TCC300 - HCC400 - MCC500 SERIES





#### REFRIGERATED TRAILERS



RT-ATC-3000 SERIES





# JUICE AND DAIRY BOXES EURO EUTECH-500 SERIES









# PRODUCT RANGE (DRY BOXES) EURO TCC 350 SERIES





#### PRODUCT RANGE (DAIRY PRODUCTS)

**Eutectic®** 

**HCC 400-45 SERIES** 













#### REFRIGERATED BODIES FOR ICE