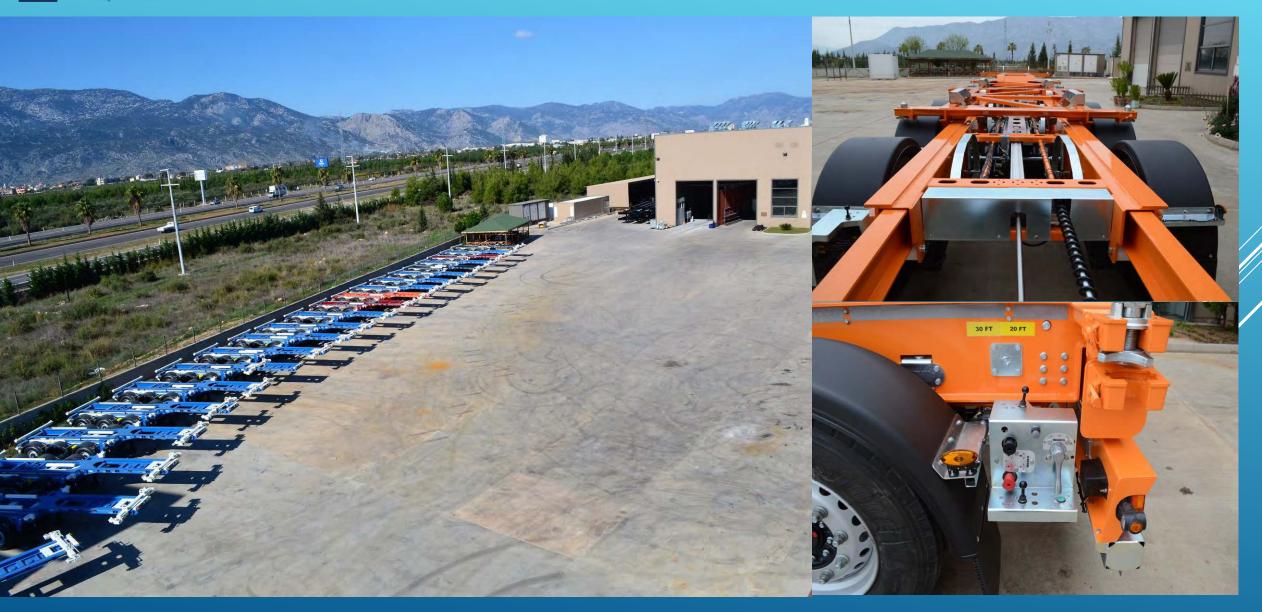

#### ATC FACTORIES DETAILS

#### **PRODUCTION AREA**

Open Area :46.130 m2

Closed Area :17.850 m2

Possible to C. Area: 4700m2

Total Working : 140

White Collar Emp.: 30

Blue Collar Emp. : 110

| TRAILER    | 2016 | 2017 | 2018 |
|------------|------|------|------|
| Platform   | 200  | 250  | 200  |
| Tipper     | 200  | 250  | 350  |
| Reefer     | 50   | 100  | 150  |
| C. Chassis | 100  | 160  | 250  |
| TOTAL      | 550  | 760  | 950  |