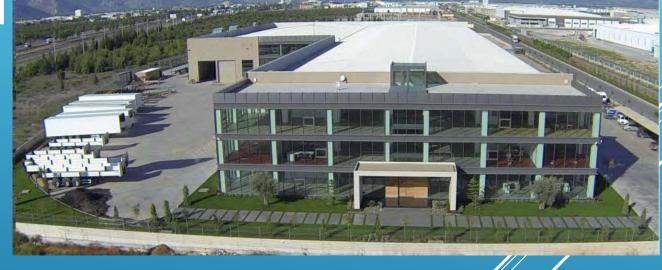

#### ATC FACTORIES DETAILS

#### **PRODUCTION AREA**

Open Area :46.130 m2

Closed Area :17.850 m2

Possible to C. Area: 4700m2

Total Working : 140

White Collar Emp.: 30

Blue Collar Emp. : 110

| TRAILER    | 2016 | 2017 | 2018 |
|------------|------|------|------|
| Platform   | 200  | 250  | 200  |
| Tipper     | 200  | 250  | 350  |
| Reefer     | 50   | 100  | 150  |
| C. Chassis | 100  | 160  | 250  |
| TOTAL      | 550  | 760  | 950  |