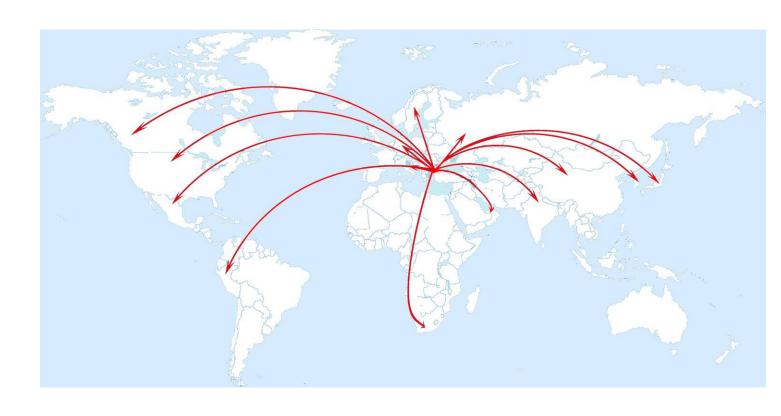

------|
| 36 N   | 6     | 3  | 3                   | MORENI |
| 42 N   | 6     | 3  | 3                   | MORENI |
| 48 N   | 6     | 3  | 4                   | MORENI |

#### COMPUTURIZED 3 DIMENSIONAL COLOSIO MACHINERY PARK

| NEEDLE | GAUGE | NO | QUANTITY OF MACHINE | BRAND   |
|--------|-------|----|---------------------|---------|
| 96 N   | 14    | 36 | 9                   | COLOSIO |
| 108 N  | 14    | 36 | 8                   | COLOSIO |
| 120 N  | 14    | 36 | 8                   | COLOSIO |
| 132 N  | 14    | 36 | 6                   | COLOSIO |
| 144 N  | 14    | 36 | 3                   | COLOSIO |
| 156 N  | 14    | 36 | 2                   | COLOSIO |

KNITTING MACHINES IN TOTAL: 780 PROCESS MACHINES IN TOTAL: 131 OVERALL MACHINE QUANTITY: 911



## **EXPORT COUNTRIES**