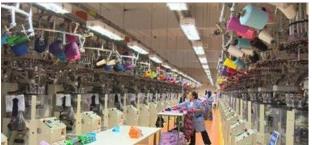

# MACHINERY PARK (AFTER KNITTING)

| Lock Machine                      | 13  |
|-----------------------------------|-----|
| Overlock Machine                  | 12  |
| Leather Sewing Machine            | 6   |
| Sewing Machine                    | 13  |
| Comfort/Rosso Toe linking Machine | 12  |
| Ironing Machine                   | 16  |
| Press Cutting Machine             | 2   |
| Washing/Drying Machine            | 8   |
| Insert label Sewing Machine       | 13  |
| Print Press                       | 2   |
| ABS Print Machine                 | 3   |
| Automatic Packing Conveyor        | 2   |
| Labelling Machine                 | 7   |
| Backtacks                         | 10  |
| Socks Rotation Machine            | 12  |
| TOTAL                             | 131 |