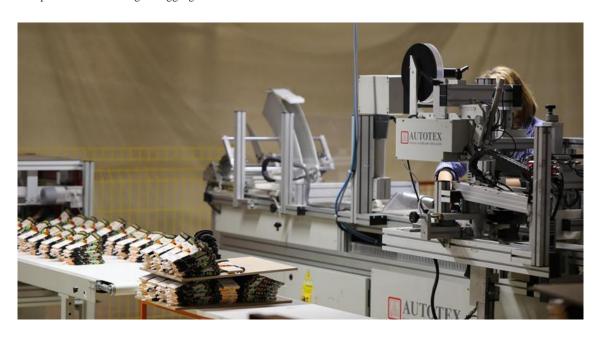

### **AUTOTEX AUTOMATION SYSTEM**

Automatic sock packaging machines are using to pack without sewing or tagging.