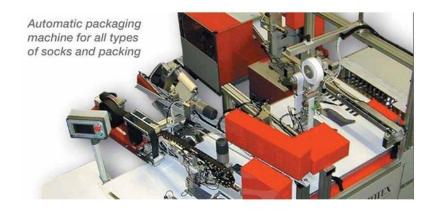

### **AUTOTEX AUTOMATION SYSTEM**

Automatic sock packaging machines are using to pack without sewing or tagging.