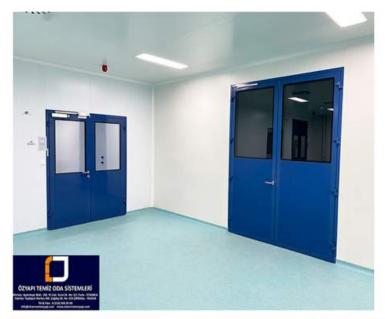

### HPL PANEL SYSTEMS - SHEET METAL PANEL SYSTEMS - STAINLESS PANEL SYSTEMS

**MODULAR CEILING SYSTEMS - WALKABLE CEILING SYSTEMS** 

**SINGLE DOUBLE DOOR** SYSTEMS - **AUTOMATIC DOOR** SYSTEMS

**PASSBOX** SYSTEMS - **VERTICAL / HORIZONTAL PASS** SYSTEMS

## **PANEL DOOR**

THE PANEL DOOR IS DESIGNED AS SEMI-HERMETIC AS A MODULAR SYSTEM.

THE DOOR IS PROVIDED THANKS TO THE LEAKAGE AND ANTIBACTERIAL WICK IN THE DETAIL OF THE DOOR AND THE GUILLOTINE UNDER THE DOOR.