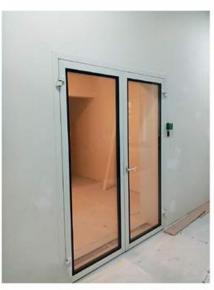

## **PANEL DOOR**

THE PANEL DOOR IS DESIGNED AS SEMI-HERMETIC AS A MODULAR SYSTEM.

THE DOOR IS PROVIDED THANKS TO THE LEAKAGE AND ANTIBACTERIAL WICK IN THE DETAIL OF THE DOOR AND THE GUILLOTINE UNDER THE DOOR.

PANEL DOOR HIDDEN DOOR HYDRAULIC