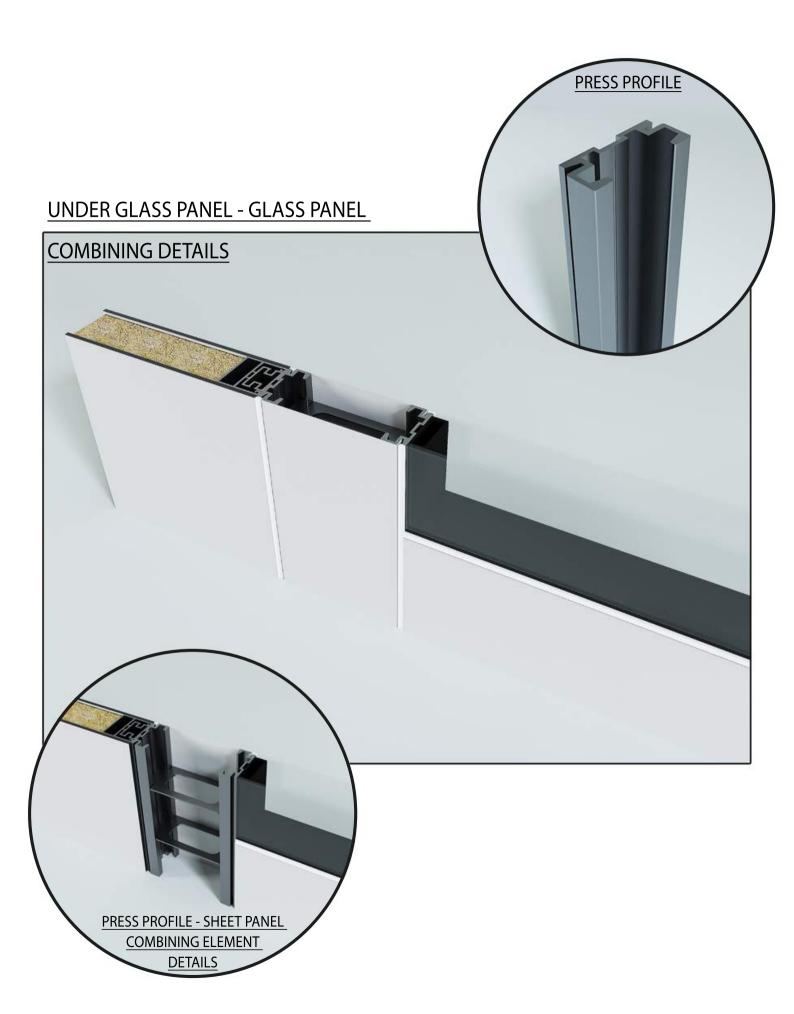

# SHEET PANEL - SAC CAP - 12 mm GLASS PROFILE - WICKED PROFILE - SHEET PANEL HPL PANEL - HPL CAP - 12 mm GLASS PROFILE - WICKED PROFILE - HPL PANEL