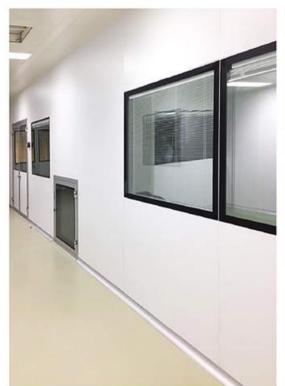

### HPL PANEL SYSTEMS - SHEET METAL PANEL SYSTEMS - STAINLESS PANEL SYSTEMS

**MODULAR CEILING SYSTEMS - WALKABLE CEILING SYSTEMS** 

**SINGLE DOUBLE DOOR** SYSTEMS - **AUTOMATIC DOOR** SYSTEMS

**PASSBOX** SYSTEMS - **VERTICAL / HORIZONTAL PASS** SYSTEMS

# SHEET PANEL - SAC CAP - 12 mm GLASS PROFILE - WICKED PROFILE - SHEET PANEL HPL PANEL - HPL CAP - 12 mm GLASS PROFILE - WICKED PROFILE - HPL PANEL