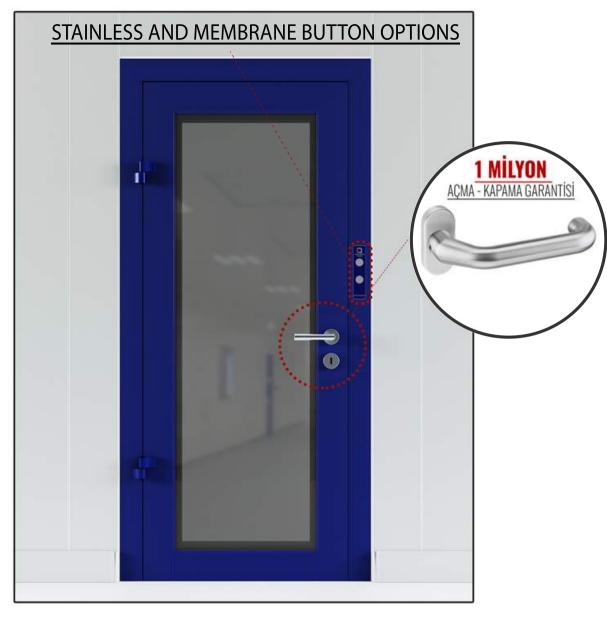

## **PANEL DOOR**

THE PANEL DOOR IS DESIGNED AS SEMI-HERMETIC AS A MODULAR SYSTEM.

THE DOOR IS PROVIDED THANKS TO THE LEAKAGE AND ANTIBACTERIAL WICK IN THE DETAIL OF THE DOOR AND THE GUILLOTINE UNDER THE DOOR.