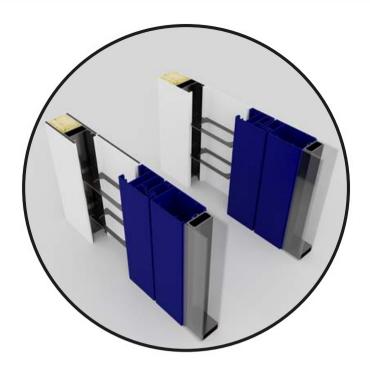

## HPL PANEL / ROVING PROFILE / HPL PANEL

### HPL PANEL / CAP / HPL PANEL

## SHEET PANEL / ROVING PROFILE / SHEET PANEL

## SHEET PANEL / CAP / SHEET PANEL