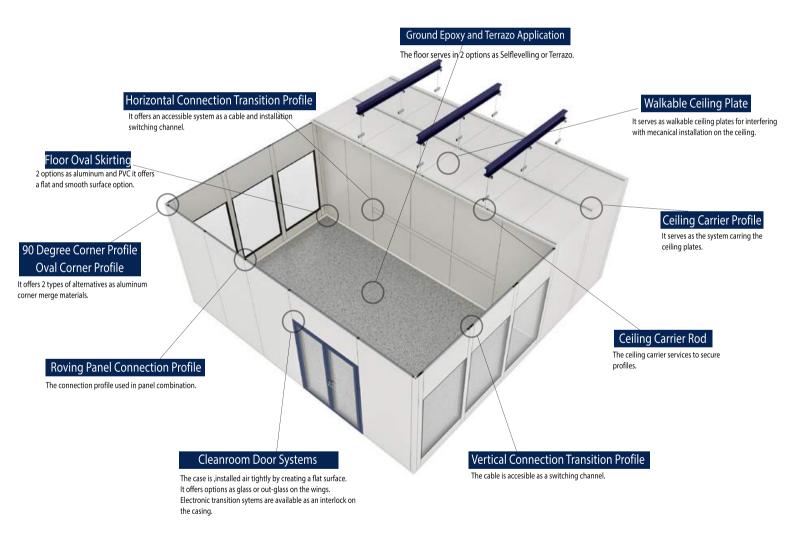

### HPL PANEL SYSTEMS - SHEET METAL PANEL SYSTEMS - STAINLESS PANEL SYSTEMS

**MODULAR CEILING SYSTEMS - WALKABLE CEILING SYSTEMS** 

**SINGLE DOUBLE DOOR** SYSTEMS - **AUTOMATIC DOOR** SYSTEMS

**PASSBOX** SYSTEMS - **VERTICAL / HORIZONTAL PASS** SYSTEMS

**GROUND EPOXY APPLICATION - GROUND PHARMA TERRAZO APPLICATION** 

**MODULAR SYSTEM COMBINING ELEMENTS- CONNECTION DETAIL**PROFILES