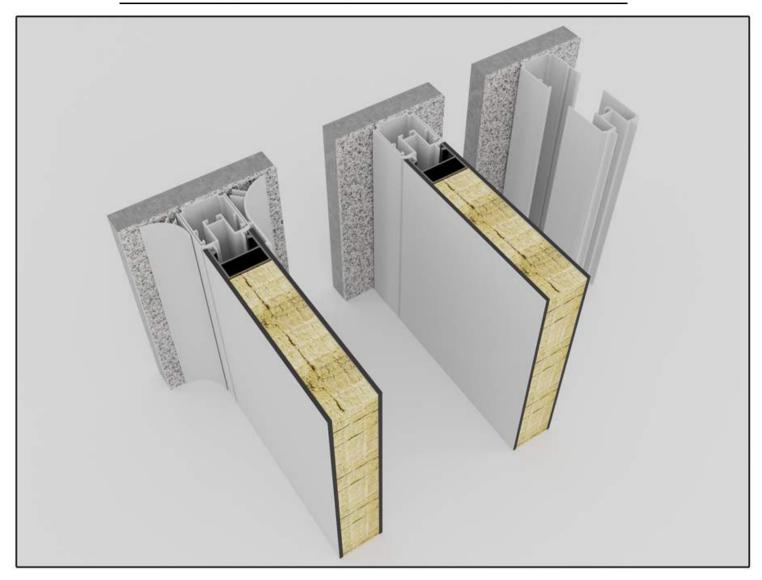

**GROUND EPOXY APPLICATION - GROUND PHARMA TERRAZO APPLICATION** 

**MODULAR SYSTEM COMBINING ELEMENTS- CONNECTION DETAIL**PROFILES

## PANEL - GROUND LIFT PROFILE - PLINTH PROFILE DETAILS