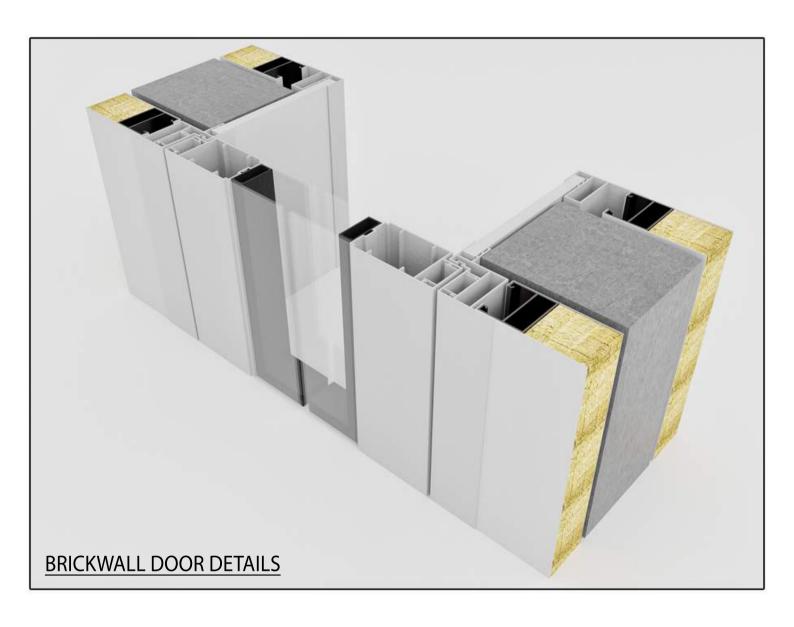

1- HPL PANEL - HPL CAP - PANEL DOOR 2- SHEET PANEL - SHEET CAP - PANEL DOOR

PANEL DOOR HIDDEN HINGE DETAILS

WITH THE DETAIL OF THE CAP BETWEEN THE PANEL AND THE DOOR, A CHANNEL IS CREATED FOR EASY INSTALLATION OF ELECTRICAL INSTALLATION OR OTHER LOCK SYSTEMS.

DEPENDING ON CUSTOMER REQUEST AND DIFFERENT ACCORDING TO DOOR DIMENSIONS, A HIDDEN HINGE IS USED TO CREAT A FLAT SURFACE.

PANEL DOOR SKIRT PROFILE SEALING DETAIL

THE PANEL DOOR IS ACTIVE BY THE PRINTING METHOD WHEN THE LEAKING GUILLOTINE DOOR IS CLOSED IN THE CHANNEL CREATED IN THE SPECIALLY MANUFACTURED SKIRT PROFILE.