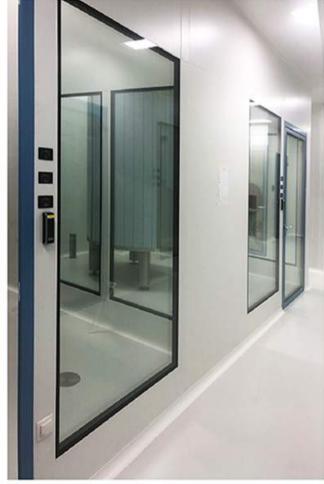

### HPL PANEL / HPL CAP / PANEL DOOR WITH GLASS

PANEL AND CORNER COMBINING DETAILS

1- HPL PANEL - HPL CAP - OVAL CORNER PROFILE 2- SHEET PANEL - SHEET CAP - SQUARE CORNER PROFILE

# SHEET PANEL - SAC CAP - 12 mm GLASS PROFILE - WICKED PROFILE - SHEET PANEL HPL PANEL - HPL CAP - 12 mm GLASS PROFILE - WICKED PROFILE - HPL PANEL