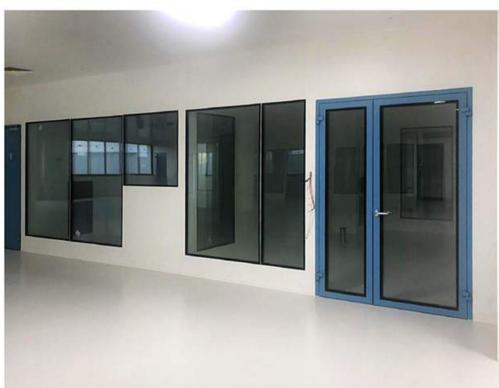

### HPL PANEL SYSTEMS - SHEET METAL PANEL SYSTEMS - STAINLESS PANEL SYSTEMS

**MODULAR CEILING SYSTEMS - WALKABLE CEILING SYSTEMS** 

**SINGLE DOUBLE DOOR** SYSTEMS - **AUTOMATIC DOOR** SYSTEMS

**PASSBOX** SYSTEMS - **VERTICAL / HORIZONTAL PASS** SYSTEMS

### HPL PANEL / HPL CAP / PANEL DOOR WITH GLASS

PANEL AND CORNER COMBINING DETAILS

1- HPL PANEL - HPL CAP - OVAL CORNER PROFILE 2- SHEET PANEL - SHEET CAP - SQUARE CORNER PROFILE