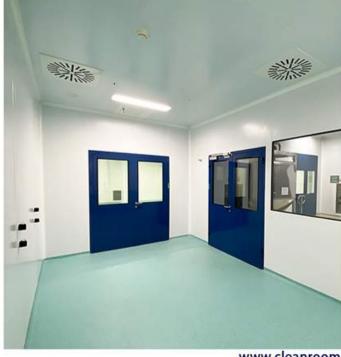

### HPL PANEL SYSTEMS - SHEET METAL PANEL SYSTEMS - STAINLESS PANEL SYSTEMS

**MODULAR CEILING SYSTEMS - WALKABLE CEILING SYSTEMS** 

**SINGLE DOUBLE DOOR** SYSTEMS - **AUTOMATIC DOOR** SYSTEMS

**PASSBOX** SYSTEMS - **VERTICAL / HORIZONTAL PASS** SYSTEMS

**GROUND EPOXY APPLICATION - GROUND PHARMA TERRAZO APPLICATION** 

**MODULAR SYSTEM COMBINING ELEMENTS- CONNECTION DETAIL**PROFILES