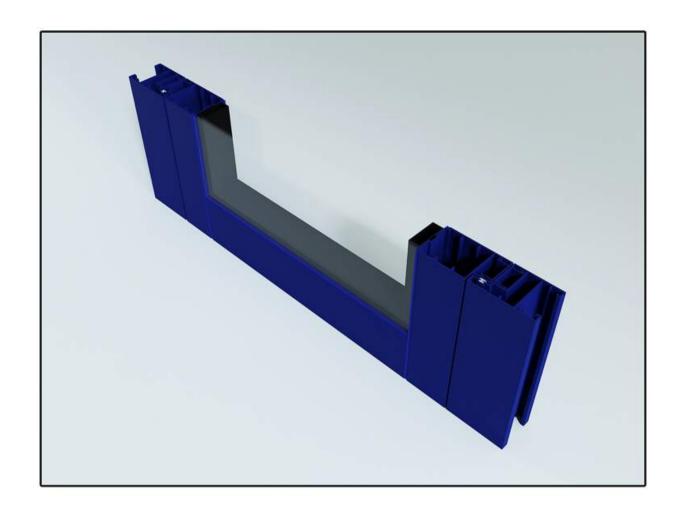

### HPL PANEL / HPL CAP / PANEL DOOR WITH GLASS

PANEL AND CORNER COMBINING DETAILS

1- HPL PANEL - HPL CAP - OVAL CORNER PROFILE 2- SHEET PANEL - SHEET CAP - SQUARE CORNER PROFILE

### PANEL-WALL COMBINING DETAILS

1- ALUMINUM U PROFILE - HPL PANEL - HPL CAP - HPL PANEL - OVAL FINISH PROFILE 2- ALUMINUM U PROFILE - SHEET PANEL - SHEET CAP - SHEET PANEL - SQUARE FINISH PROFILE

HPL PANEL - DOOR AND SHEET PANEL - DOOR COMBINING DETAILS