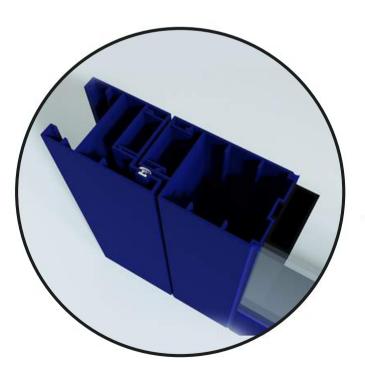

1- HPL PANEL - HPL CAP - PANEL DOOR 2- SHEET PANEL - SHEET CAP - PANEL DOOR

PANEL DOOR HIDDEN HINGE DETAILS

WITH THE DETAIL OF THE CAP BETWEEN THE PANEL AND THE DOOR, A CHANNEL IS CREATED FOR EASY INSTALLATION OF ELECTRICAL INSTALLATION OR OTHER LOCK SYSTEMS.

DEPENDING ON CUSTOMER REQUEST AND DIFFERENT ACCORDING TO DOOR DIMENSIONS, A HIDDEN HINGE IS USED TO CREAT A FLAT SURFACE.

PANEL DOOR SKIRT PROFILE SEALING DETAIL

THE PANEL DOOR IS ACTIVE BY THE PRINTING METHOD WHEN THE LEAKING GUILLOTINE DOOR IS CLOSED IN THE CHANNEL CREATED IN THE SPECIALLY MANUFACTURED SKIRT PROFILE.

PANEL DOOR HINGE SYSTEMS

WITH THE HINGE USED ON THE SURFACE, THE DOOR SYSTEMS ARE USED IN A PRECISE MANNER.