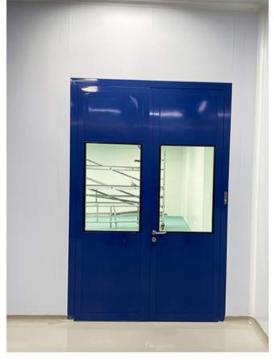

### HPL PANEL SYSTEMS - SHEET METAL PANEL SYSTEMS - STAINLESS PANEL SYSTEMS

**MODULAR CEILING SYSTEMS - WALKABLE CEILING SYSTEMS** 

**SINGLE DOUBLE DOOR** SYSTEMS - **AUTOMATIC DOOR** SYSTEMS

**PASSBOX** SYSTEMS - **VERTICAL / HORIZONTAL PASS** SYSTEMS

## **PANEL DOOR**

THE PANEL DOOR IS DESIGNED AS SEMI-HERMETIC AS A MODULAR SYSTEM.

THE DOOR IS PROVIDED THANKS TO THE LEAKAGE AND ANTIBACTERIAL WICK IN THE DETAIL OF THE DOOR AND THE GUILLOTINE UNDER THE DOOR.