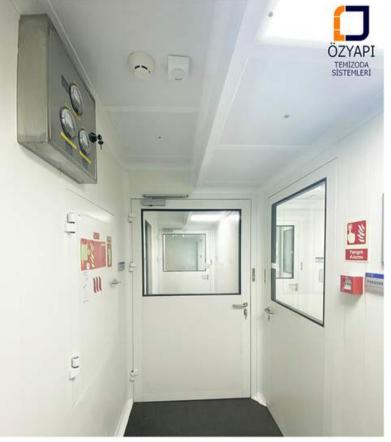

### HPL PANEL SYSTEMS - SHEET METAL PANEL SYSTEMS - STAINLESS PANEL SYSTEMS

**MODULAR CEILING SYSTEMS - WALKABLE CEILING SYSTEMS** 

**SINGLE DOUBLE DOOR** SYSTEMS - **AUTOMATIC DOOR** SYSTEMS

**PASSBOX** SYSTEMS - **VERTICAL / HORIZONTAL PASS** SYSTEMS

## **PANEL DOOR**

THE PANEL DOOR IS DESIGNED AS SEMI-HERMETIC AS A MODULAR SYSTEM.

THE DOOR IS PROVIDED THANKS TO THE LEAKAGE AND ANTIBACTERIAL WICK IN THE DETAIL OF THE DOOR AND THE GUILLOTINE UNDER THE DOOR.