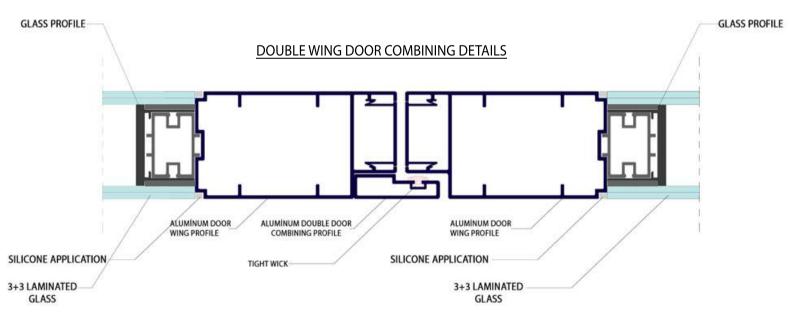

### HPL PANEL / HPL CAP / PANEL DOOR WITH GLASS

PANEL AND CORNER COMBINING DETAILS

1- HPL PANEL - HPL CAP - OVAL CORNER PROFILE 2- SHEET PANEL - SHEET CAP - SQUARE CORNER PROFILE