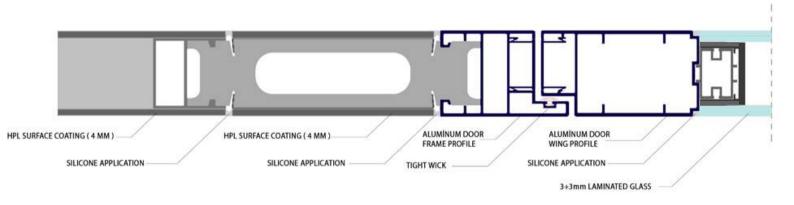

### HPL PANEL / HPL CAP / PANEL DOOR WITH GLASS

PANEL AND CORNER COMBINING DETAILS

1- HPL PANEL - HPL CAP - OVAL CORNER PROFILE 2- SHEET PANEL - SHEET CAP - SQUARE CORNER PROFILE