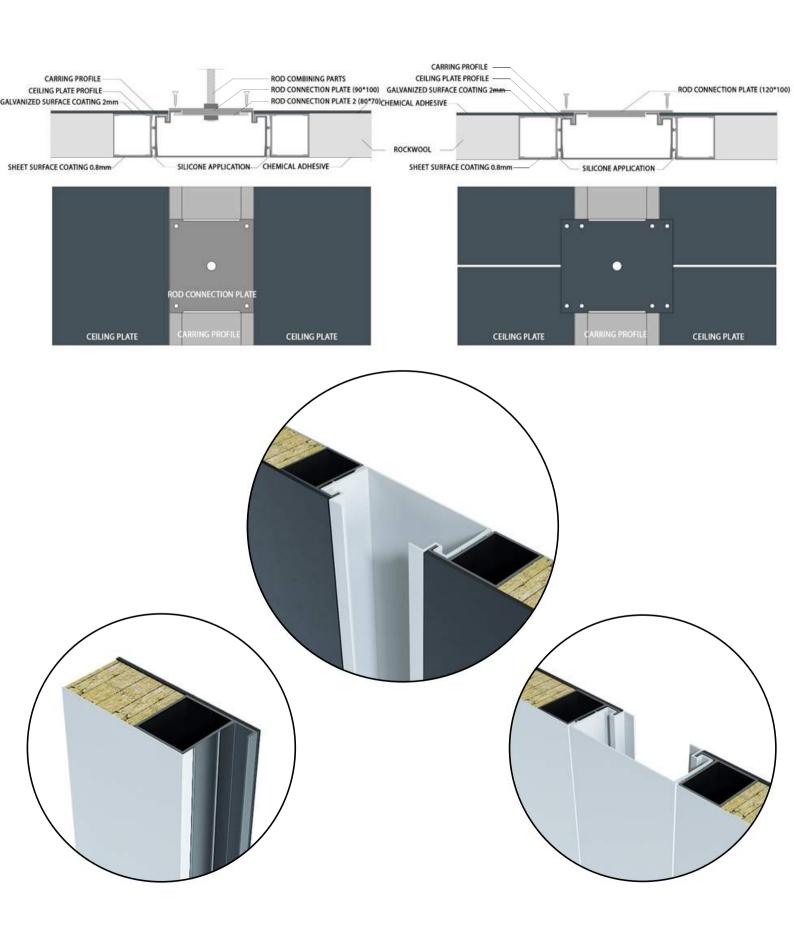

**GROUND EPOXY APPLICATION - GROUND PHARMA TERRAZO APPLICATION** 

**MODULAR SYSTEM COMBINING ELEMENTS- CONNECTION DETAIL**PROFILES