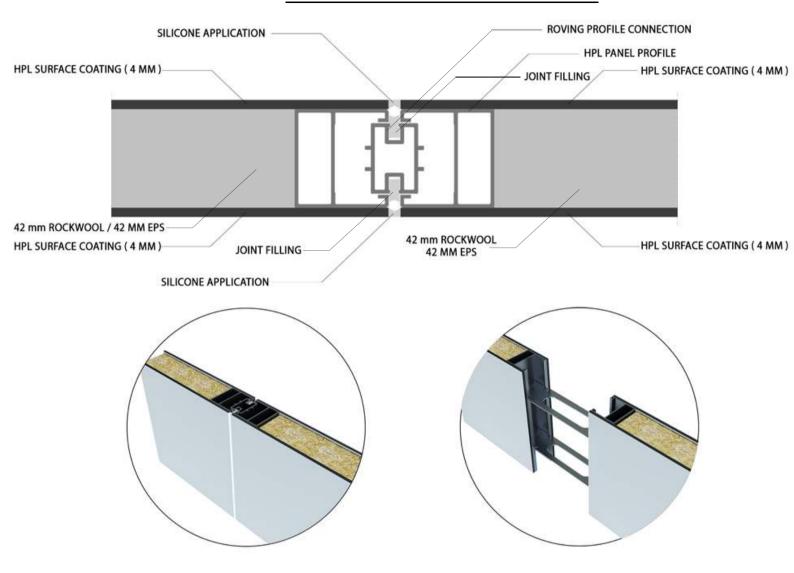

## HPL PANEL / ROVING PROFILE / HPL PANEL

### HPL PANEL / CAP / HPL PANEL

## SHEET PANEL / ROVING PROFILE / SHEET PANEL

## SHEET PANEL / CAP / SHEET PANEL