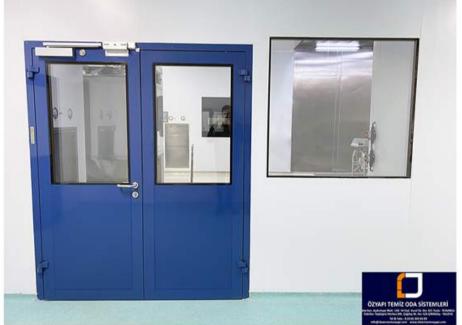

### HPL PANEL SYSTEMS - SHEET METAL PANEL SYSTEMS - STAINLESS PANEL SYSTEMS

**MODULAR CEILING SYSTEMS - WALKABLE CEILING SYSTEMS** 

**SINGLE DOUBLE DOOR** SYSTEMS - **AUTOMATIC DOOR** SYSTEMS

**PASSBOX** SYSTEMS - **VERTICAL / HORIZONTAL PASS** SYSTEMS

## **PANEL DOOR**

THE PANEL DOOR IS DESIGNED AS SEMI-HERMETIC AS A MODULAR SYSTEM.

THE DOOR IS PROVIDED THANKS TO THE LEAKAGE AND ANTIBACTERIAL WICK IN THE DETAIL OF THE DOOR AND THE GUILLOTINE UNDER THE DOOR.