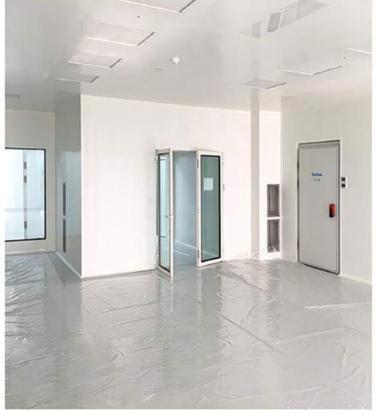

### HPL PANEL SYSTEMS - SHEET METAL PANEL SYSTEMS - STAINLESS PANEL SYSTEMS

**MODULAR CEILING SYSTEMS - WALKABLE CEILING SYSTEMS** 

**SINGLE DOUBLE DOOR** SYSTEMS - **AUTOMATIC DOOR** SYSTEMS

**PASSBOX** SYSTEMS - **VERTICAL / HORIZONTAL PASS** SYSTEMS

## **PANEL DOOR**

THE PANEL DOOR IS DESIGNED AS SEMI-HERMETIC AS A MODULAR SYSTEM.

THE DOOR IS PROVIDED THANKS TO THE LEAKAGE AND ANTIBACTERIAL WICK IN THE DETAIL OF THE DOOR AND THE GUILLOTINE UNDER THE DOOR.