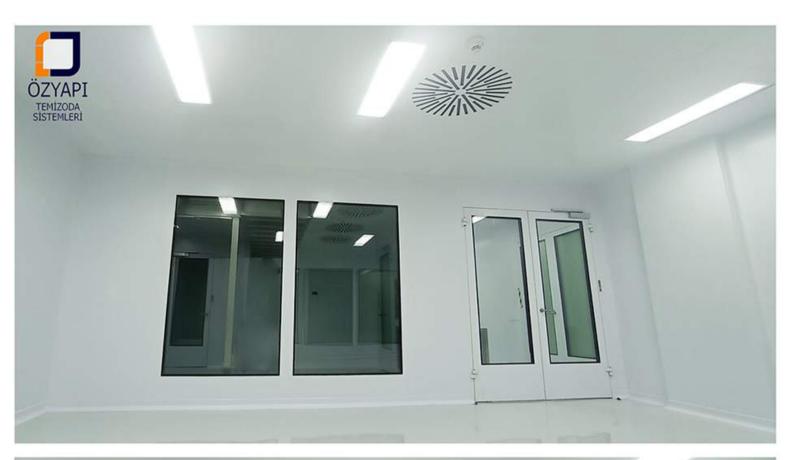

### HPL PANEL SYSTEMS - SHEET METAL PANEL SYSTEMS - STAINLESS PANEL SYSTEMS

**MODULAR CEILING SYSTEMS - WALKABLE CEILING SYSTEMS** 

**SINGLE DOUBLE DOOR** SYSTEMS - **AUTOMATIC DOOR** SYSTEMS

**PASSBOX** SYSTEMS - **VERTICAL / HORIZONTAL PASS** SYSTEMS

### HPL PANEL / HPL CAP / PANEL DOOR WITH GLASS

PANEL AND CORNER COMBINING DETAILS

1- HPL PANEL - HPL CAP - OVAL CORNER PROFILE 2- SHEET PANEL - SHEET CAP - SQUARE CORNER PROFILE