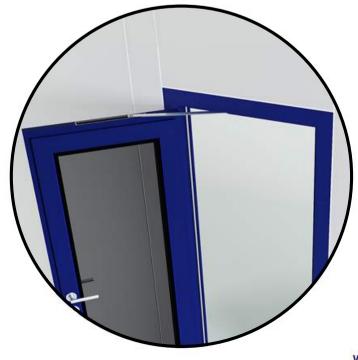

## **PANEL DOOR**

THE PANEL DOOR IS DESIGNED AS SEMI-HERMETIC AS A MODULAR SYSTEM.

THE DOOR IS PROVIDED THANKS TO THE LEAKAGE AND ANTIBACTERIAL WICK IN THE DETAIL OF THE DOOR AND THE GUILLOTINE UNDER THE DOOR.