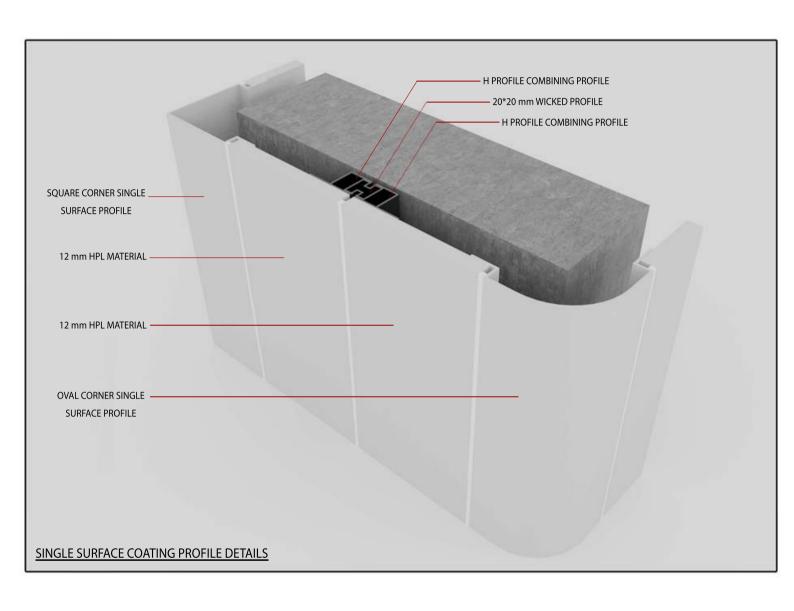

### HPL PANEL / HPL CAP / PANEL DOOR WITH GLASS

PANEL AND CORNER COMBINING DETAILS

1- HPL PANEL - HPL CAP - OVAL CORNER PROFILE 2- SHEET PANEL - SHEET CAP - SQUARE CORNER PROFILE

### PANEL-WALL COMBINING DETAILS

1- ALUMINUM U PROFILE - HPL PANEL - HPL CAP - HPL PANEL - OVAL FINISH PROFILE 2- ALUMINUM U PROFILE - SHEET PANEL - SHEET CAP - SHEET PANEL - SQUARE FINISH PROFILE

HPL PANEL - DOOR AND SHEET PANEL - DOOR COMBINING DETAILS