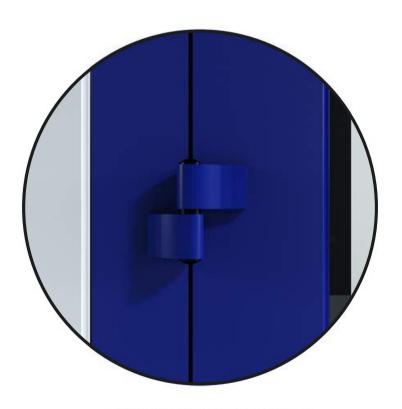

PANEL DOOR HINGE SYSTEMS

WITH THE HINGE USED ON THE SURFACE, THE DOOR SYSTEMS ARE USED IN A PRECISE MANNER.