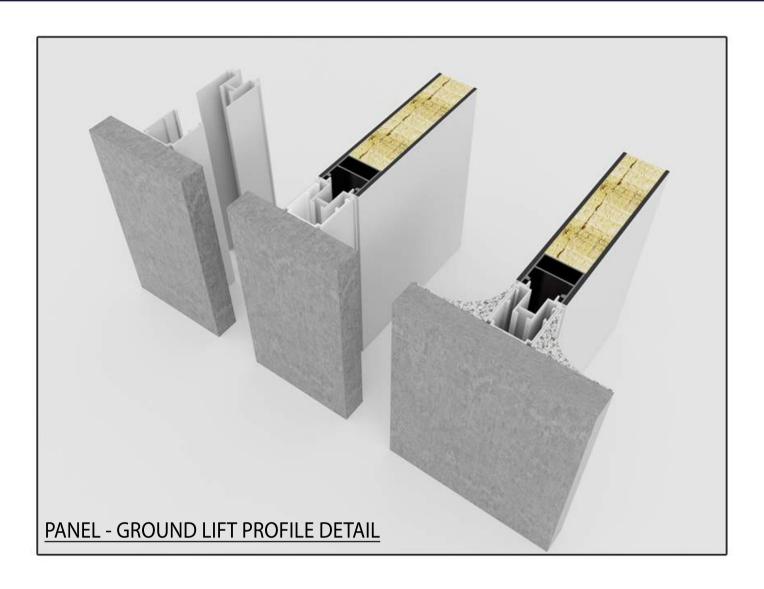

DOOR, A CHANNEL IS CREATED FOR EASY INSTALLATION OF ELECTRICAL INSTALLATION OR OTHER LOCK SYSTEMS.

DEPENDING ON CUSTOMER REQUEST AND DIFFERENT ACCORDING TO DOOR DIMENSIONS, A HIDDEN HINGE IS USED TO CREAT A FLAT SURFACE.



PANEL DOOR SKIRT PROFILE SEALING DETAIL

THE PANEL DOOR IS ACTIVE BY THE PRINTING METHOD WHEN THE LEAKING GUILLOTINE DOOR IS CLOSED IN THE CHANNEL CREATED IN THE SPECIALLY MANUFACTURED SKIRT PROFILE.



PANEL DOOR HINGE SYSTEMS

WITH THE HINGE USED ON THE SURFACE, THE DOOR SYSTEMS ARE USED IN A PRECISE MANNER.





## **PANEL DOOR**

THE PANEL DOOR IS DESIGNED AS SEMI-HERMETIC AS A MODULAR SYSTEM.

THE DOOR IS PROVIDED THANKS TO THE LEAKAGE AND ANTIBACTERIAL WICK IN THE DETAIL OF THE DOOR AND THE GUILLOTINE UNDER THE DOOR.



PANEL DOOR HIDDEN DOOR HYDRAULIC













## PANEL - GROUND LIFT PROFILE - PLINTH PROFILE DETAILS



# SHEET PANEL - SAC CAP - 12 mm GLASS PROFILE - WICKED PROFILE - SHEET PANEL HPL PANEL - HPL CAP - 12 mm GLASS PROFILE - WICKED PROFILE - HPL PANEL