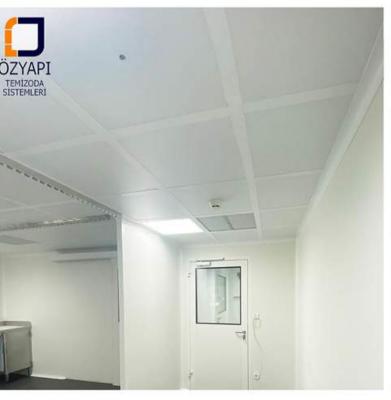

### HPL PANEL SYSTEMS - SHEET METAL PANEL SYSTEMS - STAINLESS PANEL SYSTEMS

**MODULAR CEILING SYSTEMS - WALKABLE CEILING SYSTEMS** 

**SINGLE DOUBLE DOOR** SYSTEMS - **AUTOMATIC DOOR** SYSTEMS

**PASSBOX** SYSTEMS - **VERTICAL / HORIZONTAL PASS** SYSTEMS

## **PANEL DOOR**

THE PANEL DOOR IS DESIGNED AS SEMI-HERMETIC AS A MODULAR SYSTEM.

THE DOOR IS PROVIDED THANKS TO THE LEAKAGE AND ANTIBACTERIAL WICK IN THE DETAIL OF THE DOOR AND THE GUILLOTINE UNDER THE DOOR.