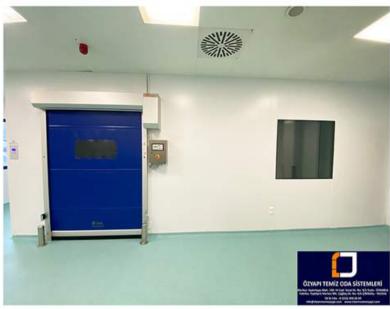

### HPL PANEL SYSTEMS - SHEET METAL PANEL SYSTEMS - STAINLESS PANEL SYSTEMS

**MODULAR CEILING SYSTEMS - WALKABLE CEILING SYSTEMS** 

**SINGLE DOUBLE DOOR** SYSTEMS - **AUTOMATIC DOOR** SYSTEMS

**PASSBOX** SYSTEMS - **VERTICAL / HORIZONTAL PASS** SYSTEMS