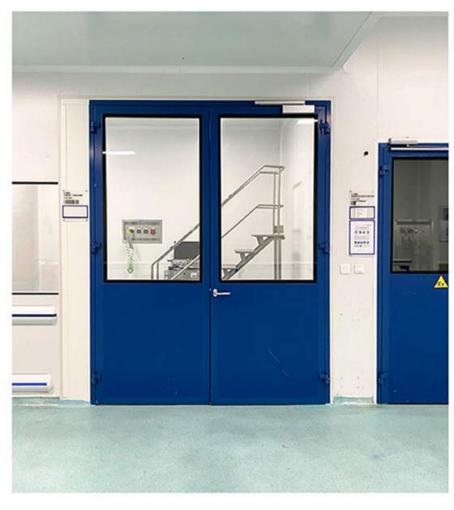

## **PANEL DOOR**

THE PANEL DOOR IS DESIGNED AS SEMI-HERMETIC AS A MODULAR SYSTEM.

THE DOOR IS PROVIDED THANKS TO THE LEAKAGE AND ANTIBACTERIAL WICK IN THE DETAIL OF THE DOOR AND THE GUILLOTINE UNDER THE DOOR.

1- HPL PANEL - HPL CAP - PANEL DOOR 2- SHEET PANEL - SHEET CAP - PANEL DOOR

PANEL DOOR HIDDEN HINGE DETAILS

WITH THE DETAIL OF THE CAP BETWEEN THE PANEL AND THE DOOR, A CHANNEL IS CREATED FOR EASY INSTALLATION OF ELECTRICAL INSTALLATION OR OTHER LOCK SYSTEMS.

DEPENDING ON CUSTOMER REQUEST AND DIFFERENT ACCORDING TO DOOR DIMENSIONS, A HIDDEN HINGE IS USED TO CREAT A FLAT SURFACE.

PANEL DOOR SKIRT PROFILE SEALING DETAIL

THE PANEL DOOR IS ACTIVE BY THE PRINTING METHOD WHEN THE LEAKING GUILLOTINE DOOR IS CLOSED IN THE CHANNEL CREATED IN THE SPECIALLY MANUFACTURED SKIRT PROFILE.