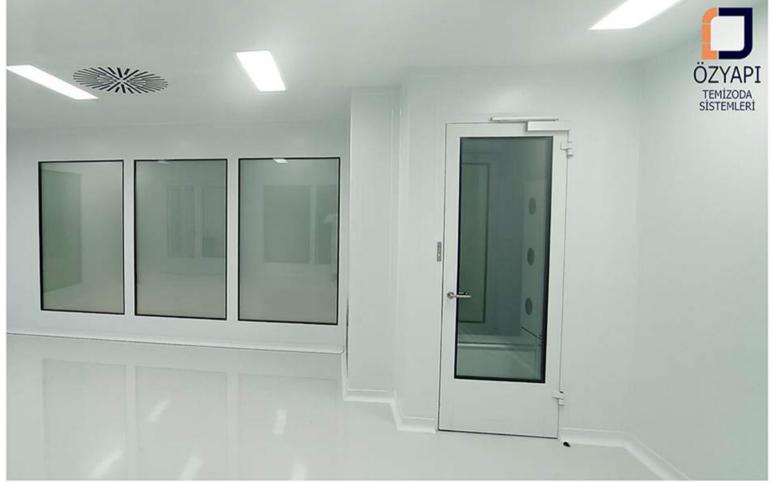

### HPL PANEL SYSTEMS - SHEET METAL PANEL SYSTEMS - STAINLESS PANEL SYSTEMS

**MODULAR CEILING SYSTEMS - WALKABLE CEILING SYSTEMS** 

**SINGLE DOUBLE DOOR** SYSTEMS - **AUTOMATIC DOOR** SYSTEMS

**PASSBOX** SYSTEMS - **VERTICAL / HORIZONTAL PASS** SYSTEMS

### HPL PANEL / HPL CAP / PANEL DOOR WITH GLASS

PANEL AND CORNER COMBINING DETAILS

1- HPL PANEL - HPL CAP - OVAL CORNER PROFILE 2- SHEET PANEL - SHEET CAP - SQUARE CORNER PROFILE