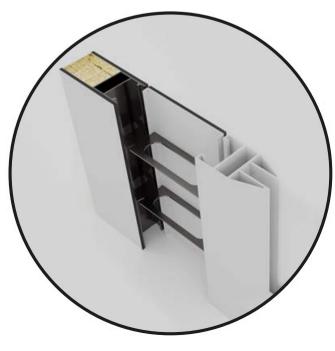

# SHEET PANEL - SAC CAP - 12 mm GLASS PROFILE - WICKED PROFILE - SHEET PANEL HPL PANEL - HPL CAP - 12 mm GLASS PROFILE - WICKED PROFILE - HPL PANEL