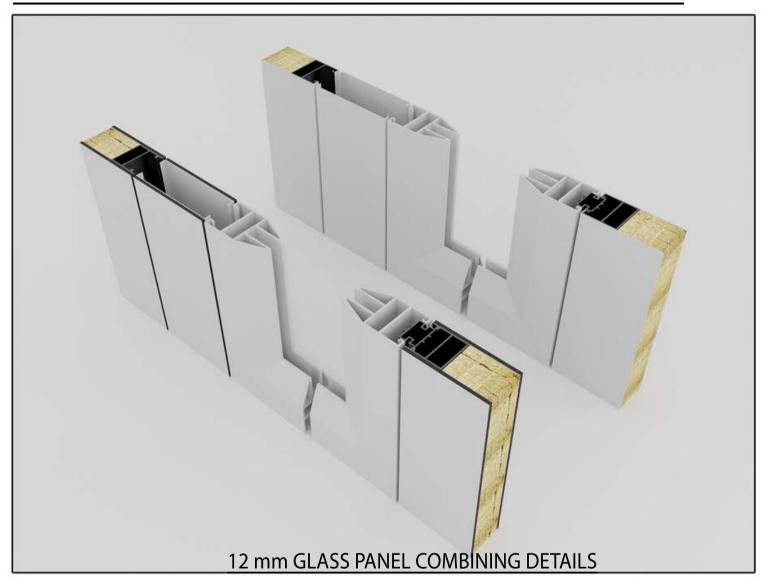

# SHEET PANEL - SAC CAP - 12 mm GLASS PROFILE - WICKED PROFILE - SHEET PANEL HPL PANEL - HPL CAP - 12 mm GLASS PROFILE - WICKED PROFILE - HPL PANEL