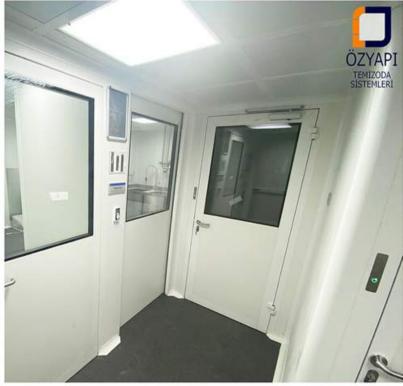

### HPL PANEL SYSTEMS - SHEET METAL PANEL SYSTEMS - STAINLESS PANEL SYSTEMS

**MODULAR CEILING SYSTEMS - WALKABLE CEILING SYSTEMS** 

**SINGLE DOUBLE DOOR** SYSTEMS - **AUTOMATIC DOOR** SYSTEMS

**PASSBOX** SYSTEMS - **VERTICAL / HORIZONTAL PASS** SYSTEMS

## **PANEL DOOR**

THE PANEL DOOR IS DESIGNED AS SEMI-HERMETIC AS A MODULAR SYSTEM.

THE DOOR IS PROVIDED THANKS TO THE LEAKAGE AND ANTIBACTERIAL WICK IN THE DETAIL OF THE DOOR AND THE GUILLOTINE UNDER THE DOOR.