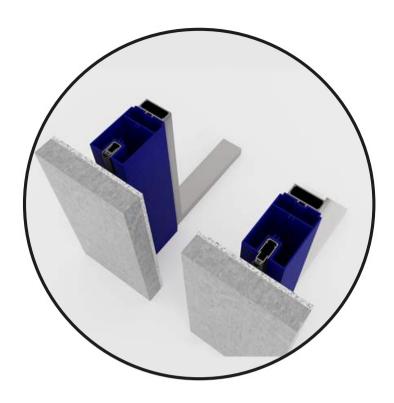

### HPL PANEL / HPL CAP / PANEL DOOR WITH GLASS

PANEL AND CORNER COMBINING DETAILS

1- HPL PANEL - HPL CAP - OVAL CORNER PROFILE 2- SHEET PANEL - SHEET CAP - SQUARE CORNER PROFILE

### PANEL-WALL COMBINING DETAILS

1- ALUMINUM U PROFILE - HPL PANEL - HPL CAP - HPL PANEL - OVAL FINISH PROFILE 2- ALUMINUM U PROFILE - SHEET PANEL - SHEET CAP - SHEET PANEL - SQUARE FINISH PROFILE

HPL PANEL - DOOR AND SHEET PANEL - DOOR COMBINING DETAILS