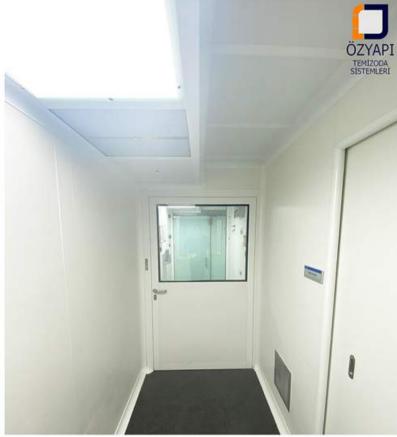

### HPL PANEL SYSTEMS - SHEET METAL PANEL SYSTEMS - STAINLESS PANEL SYSTEMS

**MODULAR CEILING SYSTEMS - WALKABLE CEILING SYSTEMS** 

**SINGLE DOUBLE DOOR** SYSTEMS - **AUTOMATIC DOOR** SYSTEMS

**PASSBOX** SYSTEMS - **VERTICAL / HORIZONTAL PASS** SYSTEMS

## **PANEL DOOR**

THE PANEL DOOR IS DESIGNED AS SEMI-HERMETIC AS A MODULAR SYSTEM.

THE DOOR IS PROVIDED THANKS TO THE LEAKAGE AND ANTIBACTERIAL WICK IN THE DETAIL OF THE DOOR AND THE GUILLOTINE UNDER THE DOOR.