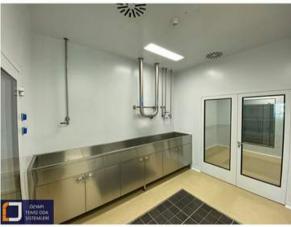

### HPL PANEL SYSTEMS - SHEET METAL PANEL SYSTEMS - STAINLESS PANEL SYSTEMS

**MODULAR CEILING SYSTEMS - WALKABLE CEILING SYSTEMS** 

**SINGLE DOUBLE DOOR** SYSTEMS - **AUTOMATIC DOOR** SYSTEMS

**PASSBOX** SYSTEMS - **VERTICAL / HORIZONTAL PASS** SYSTEMS

**GROUND EPOXY APPLICATION - GROUND PHARMA TERRAZO APPLICATION** 

**MODULAR SYSTEM COMBINING ELEMENTS- CONNECTION DETAIL**PROFILES