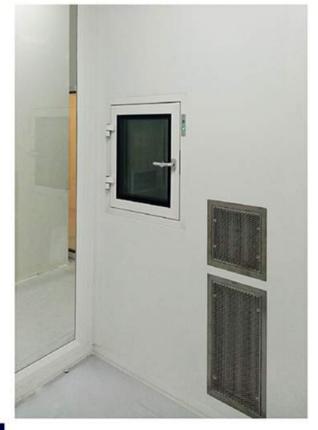

### HPL PANEL SYSTEMS - SHEET METAL PANEL SYSTEMS - STAINLESS PANEL SYSTEMS

**MODULAR CEILING SYSTEMS - WALKABLE CEILING SYSTEMS** 

**SINGLE DOUBLE DOOR** SYSTEMS - **AUTOMATIC DOOR** SYSTEMS

**PASSBOX** SYSTEMS - **VERTICAL / HORIZONTAL PASS** SYSTEMS