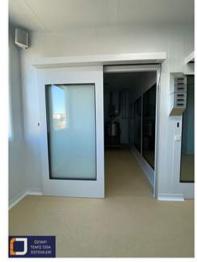

## **PANEL DOOR**

THE PANEL DOOR IS DESIGNED AS SEMI-HERMETIC AS A MODULAR SYSTEM.

THE DOOR IS PROVIDED THANKS TO THE LEAKAGE AND ANTIBACTERIAL WICK IN THE DETAIL OF THE DOOR AND THE GUILLOTINE UNDER THE DOOR.

PANEL DOOR HIDDEN DOOR HYDRAULIC