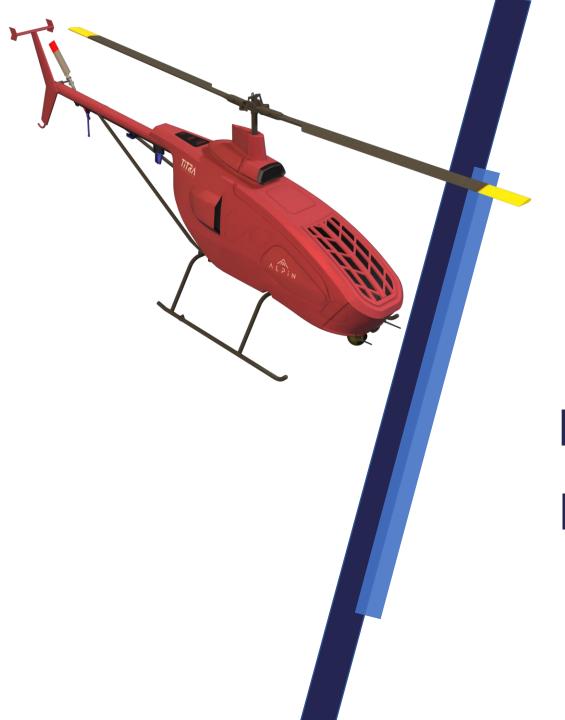

#### **UNMANNED SYSTEMS**

We produced Turkey's first unmanned helicopter in 2020.

### UNMANNED SYSTEMS

We offer value-added projects in civil and military fields with ALPİN unmanned helicopter. With our swarm systems, we aim to control fixed-wing and rotary-wing unmanned aerial vehicles separately and together.

## UNMANNED HELICOPTER

High Payload Capacity

High Endurance 7+ Hours

Vertical Take Off