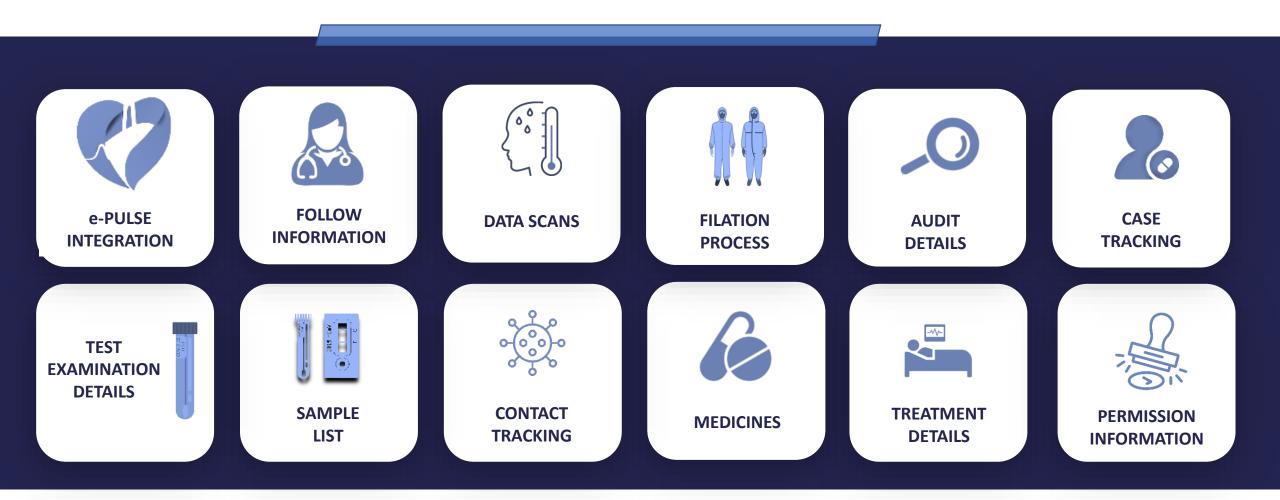

#### **SMART HEALTH**

We assist doctors with artificial intelligence supported decision support systems.

#### SMART HEALTH

We aim to create added value in health by analyzing the health data of individuals by using various fields such as the Internet of Things, wearable technologies and artificial intelligence. In order to improve people's quality of life and optimize health services, provides such as disease diagnosis, early diagnosis and intervention, test results follow-up

#### **SMART HEALTH**

Analysis with artificial intelligence on COVID 19

Early Detection Decision Support Wearable Technologies

Internet of Things