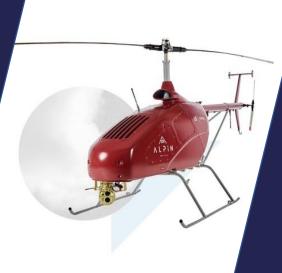

#### **UNMANNED SYSTEMS**

We produced Turkey's first unmanned helicopter in 2020.

### UNMANNED SYSTEMS

We offer value-added projects in civil and military fields with ALPİN unmanned helicopter. With our swarm systems, we aim to control fixed-wing and rotary-wing unmanned aerial vehicles separately and together.

## UNMANNED HELICOPTER

High Payload Capacity

High Endurance 7+ Hours

Vertical Take Off