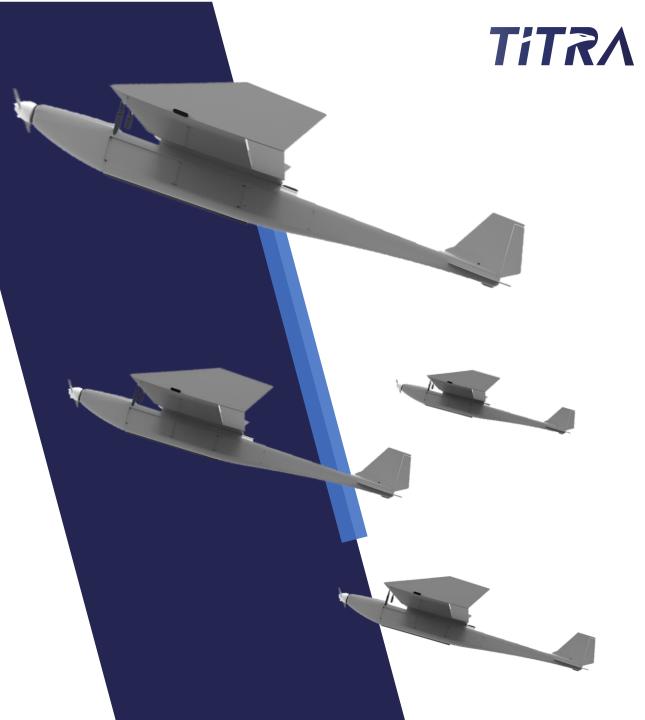

## SWARM TECHNOLOGIES

Autonomous take-off/landing in swarms

Different wing architectures

Built-in image processing capability

Operation independent from the ground station

#### **SWARM TECHNOLOGIES**

Reconnaissance, Surveillance, Intelligence

Mapping and Imaging

72 - 4

7 1 1

Attack, Eliminate, Defend

Asymmetrical Warfare