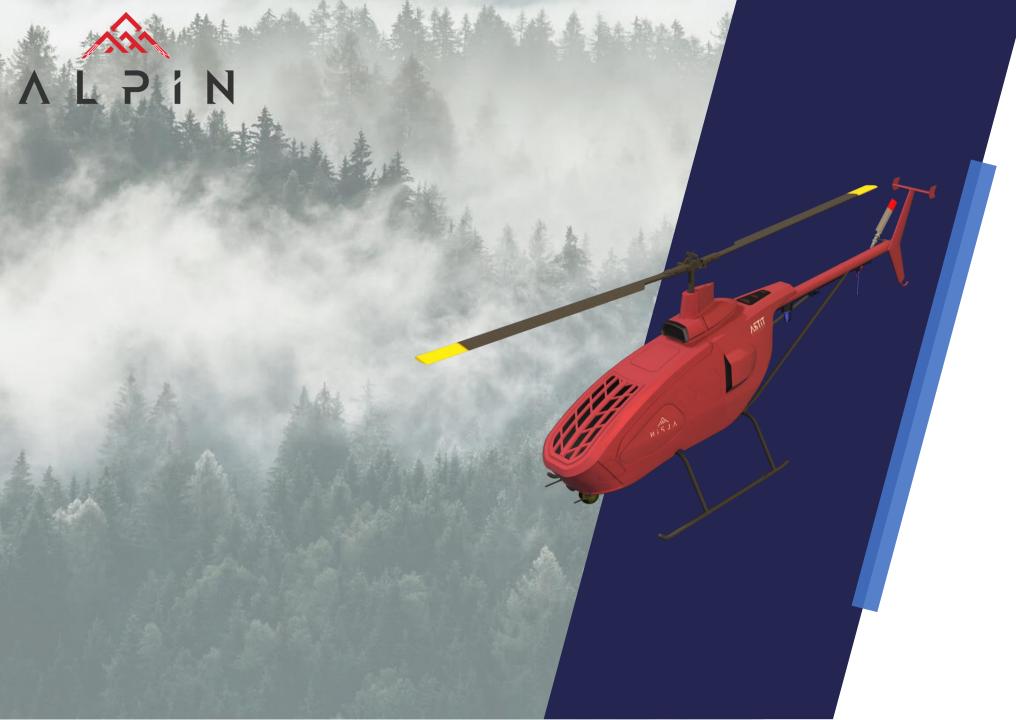

#### **UNMANNED SYSTEMS**

We produced Turkey's first unmanned helicopter in 2020.

### UNMANNED SYSTEMS

We offer value-added projects in civil and military fields with ALPİN unmanned helicopter. With our swarm systems, we aim to control fixed-wing and rotary-wing unmanned aerial vehicles separately and together.

## UNMANNED HELICOPTER

High Payload Capacity

High Endurance 7+ Hours

Vertical Take Off