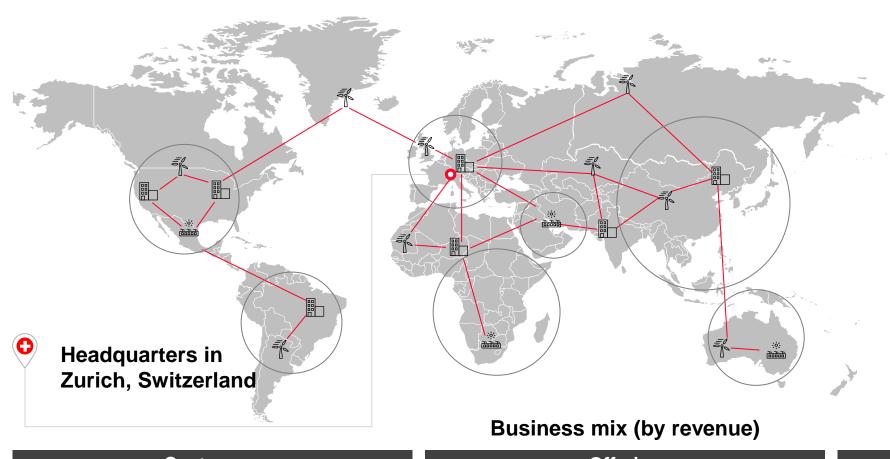

## About Hitachi Energy

**40,000** employees

90+
countries with
200 offices

~250
years' heritage combined

**5,500** sales employees & field engineers

2,000 engineers & scientists in R&D

#### **Four Business Units**

Grid Automation

High Voltage Products

**Grid Integration** 

**Transformers** 

### Geographies